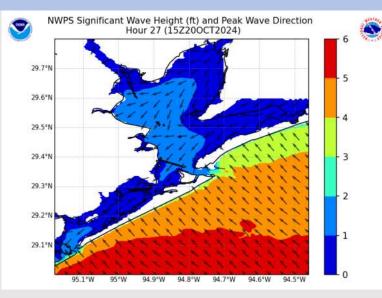

NOTES: Wave height of 4 to 6 ft will continue for the Boarding Station through Sunday. While wave heights will predominantly remain below the 6 ft threshold, periodic instances of 6+ ft will likely occur, causing the Zulu Port Condition to be triggered.

### **Wave Height Forecast Update**

#### 10 AM CT SUN