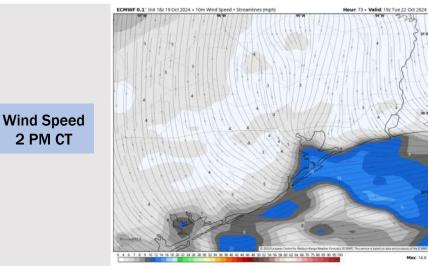

### **Forecast Discussion**

**Precip:** Favoring dry conditions for Tuesday.

Wind: Winds will be out of the ESE throughout Tuesday. N of Morgan's Point: Winds will be at 3–8 kts through Tuesday. S of Morgan's Point: Winds will be at 5 - 10 kts for Tuesday. Gusts of 20-25 kts in play for stations S of Morgan's Point through 5 PM.

High Temps: N of Morgan's Point: Upper 80s F. S of Morgan's Point: High 70s - Low 80s F.

**Visibility:** Not favoring fog concerns Tuesday.

**2 PM CT** 