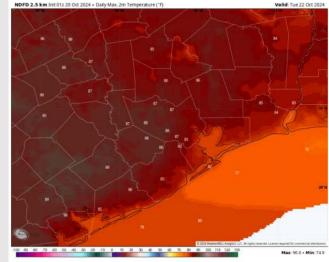

# Houston Pilots: TUE. 10/22/2024

High Temps: N of Morgan's Point: Upper 80s F. S of Morgan's Point: High 70s - Low 80s F.

**Visibility:** Not favoring fog concerns Tuesday.

**2 PM CT** 

#### **High Temps** Tuesday