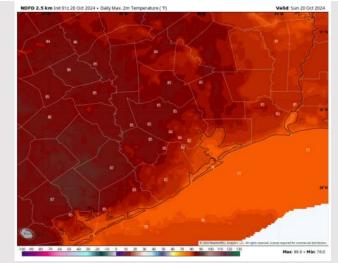

High Temps: N of Morgan's Point: Low 80s F. S of Morgan's Point: Mid 70s F.

Visibility: Not favoring any fog concerns for today.

#### Precip Image: 10 AM CT

High Temps Today