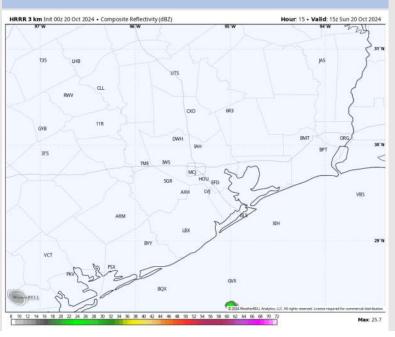

### **Forecast Discussion**

Wind Speed:

**1 PM CT** 

**Precip:** Favoring dry conditions for today.

Wind: Winds will be generally out of the ENE for the entire day. N of Morgan's Point: Winds will be at 5-10 kts throughout the day. S of Morgan's Point: Winds will be at 14 – 19 kts through out the day. Wind gusts up to 20 - 25 kts are possible for Stations S of Morgan's will be possible throughout the day.

#### Precip Image: 10 AM CT

High Temps Today