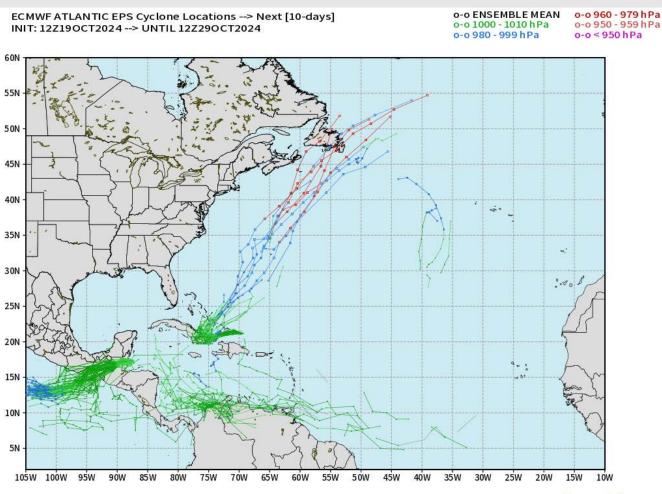

#### **European Tropical Tracks - Next 10 Days**

We are tracking 2 Named Tropical Cyclones in the Eastern Caribbean (Hurricane Oscar) and South of the Yucatan Peninsula (Tropical Depression Nadine) currently. Neither will impact Houston.

We continue to favor no threats for Houston over the next 7 days.

weathermodels.com