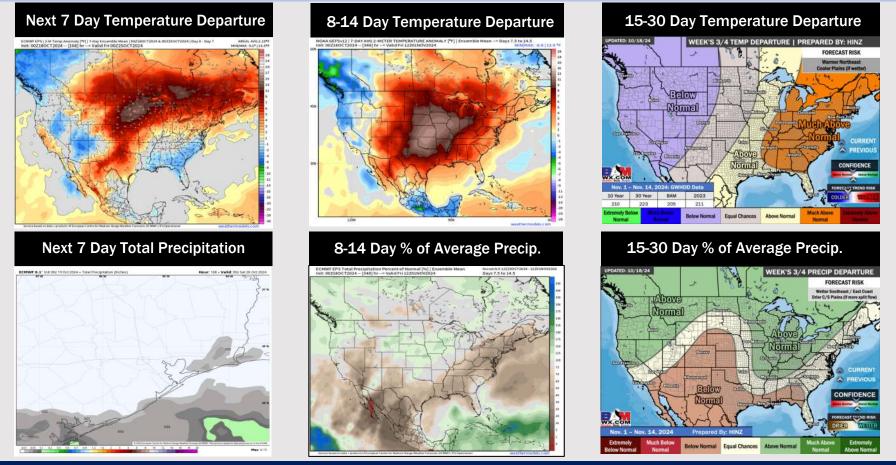

## Houston Pilots: 10/20/24

- Temps are expected to be near normal for the week 1 timeframe. Favoring mostly dry conditions through the week 1 timeframe.
- Above normal temperatures are favored for week 2. Favoring precipitation to be below normal.
- Above normal temperatures and below normal precipitation chances are expected for the weeks <sup>3</sup>/<sub>4</sub> timeframe.