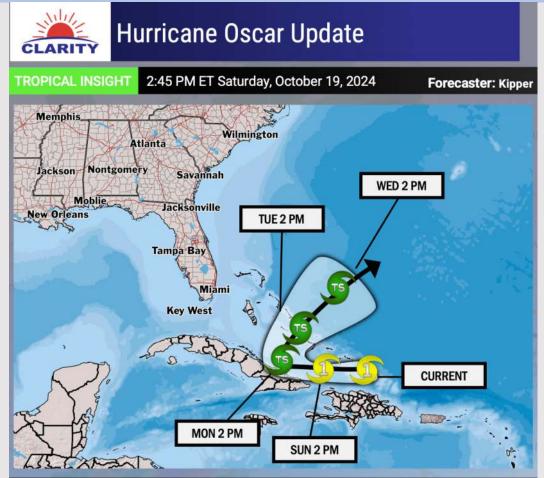

#### **European Tropical Tracks - Next 10 Days**

We are tracking 2 Named Tropical Cyclones in the Eastern Caribbean (Hurricane Oscar) and South of the Yucatan Peninsula (Tropical Depression Nadine) currently. Neither will impact Houston.

We continue to favor no threats for Houston over the next 7 days.

weathermodels.com

### **Houston Pilots Tropical Update**

### TIMING: SAT 10/19 - WED 10/23

#### FORECAST NOTES:

- ✓ NOTE: No Risk of Impacts favored for United States
- ✓ Oscar has Intensified into a Category 1 Hurricane
- ✓ Impacted areas still favored to be E. Caribbean (Turks And Caicos, Cuba, Bahamas) before going back into the Atlantic