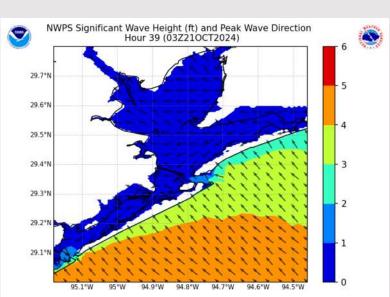

### 10 PM CT SUN

Wave heights of 4' – 6' are favored to continue throughout SUN.

Periodic instances of 6+ ft will be possible at the Boarding Station.

Wave heights will decrease below 6 ft by 10 AM SUN and below 4 ft by 10 PM SUN.