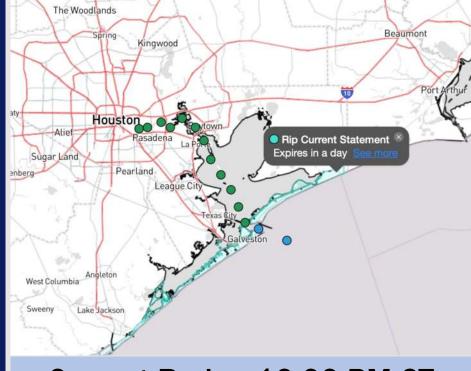

### Current Radar: 10:00 PM CT

As always, please do not hesitate to reach out to us with any forecast questions via the chat option on Clarity or our on-call number, (317)-560-8122 press 1 for forecast questions.