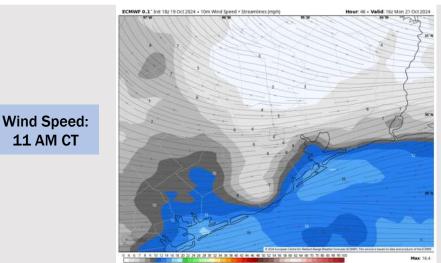

### **Forecast Discussion**

**11 AM CT** 

**Precip:** Favoring dry conditions throughout the day Monday

Wind: Winds will be generally out of the ESE throughout Monday. N of Morgan's Point: Winds will be sustained at 4 -9 kts through Monday. S of Morgan's Point: Winds at 11 -**16** kts throughout the entire day.