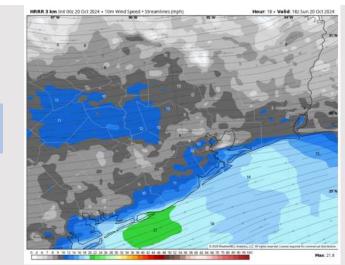

### **Forecast Discussion**

Wind Speed:

**1 PM CT** 

**Precip:** Favoring dry conditions for today.

Wind: Winds will be generally out of the ENE for the entire day. N of Morgan's Point: Winds will be at 5-10 kts throughout the day. S of Morgan's Point: Winds will be at 14 – 19 kts through out the day. Wind gusts up to 20 - 25 kts are possible for Stations S of Morgan's will be possible throughout the day.