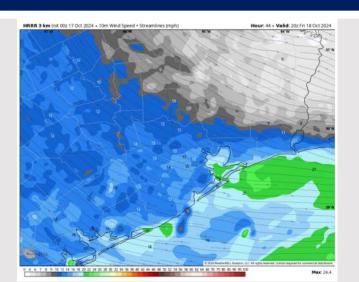

### **Forecast Discussion**

**Precip:** Favoring dry conditions for Friday.

Wind: Winds will be generally out of the E/ESE throughout Friday. N of Morgan's Point: Winds will be sustained at 9 - 14 kts, decreasing to 5 - 10 kts after 9 PM. S of Morgan's Point: Winds at 13 - 18 kts for all of Friday. Gusts of 25 - 30 kts possible after 10 AM and through the remainder of the day.

#### Precip Image: 5 PM CT

Wind Speed: 12 PM CT

High Temps Friday