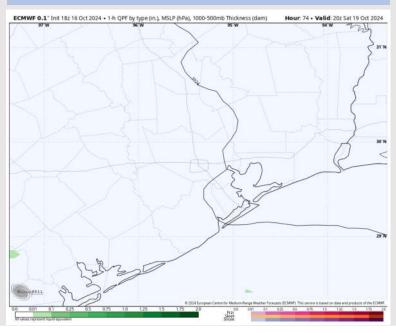

### Houston Pilots: SAT. 10/19/2024

### **Forecast Discussion**

**Precip:** Favoring dry conditions for the rest of Saturday.

Wind: Winds will be out of the E/ENE for all of Saturday. N of Morgan's Point: Winds will be at 7 – 12 kts for the entire day. S of Morgan's Point: Winds will be at 15 – 20 kts for the entire day. Gusts of 25-30 kts in play for stations S of Morgan's Point from 4AM through 5 PM.