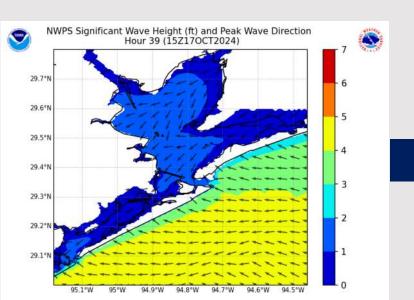

### **Wave Height Forecast Update**

4 AM CT THU

10 AM CT THU

Wave heights of 3' – 4' for the boarding station will continue to be in play through 10AM THU before waves decrease to 2' – 3'.

Waves will likely continue to remain at 2' – 3' through Saturday AM.