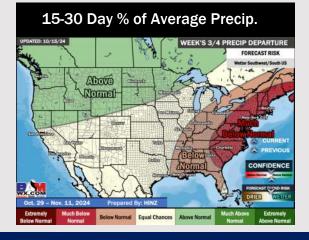

#### **8-14** Day Temperature Departure

8-14 Day % of Average Precip.

- Temps are expected to be near to slightly below normal for the week 1 timeframe. Favoring mostly dry conditions through the week 1 timeframe.
- > Above normal temperatures are favored for week 2. Favoring precipitation to be below normal.
- ➤ Above normal temperatures and below normal precipitation chances are expected for the weeks <sup>3</sup>/<sub>4</sub> timeframe.