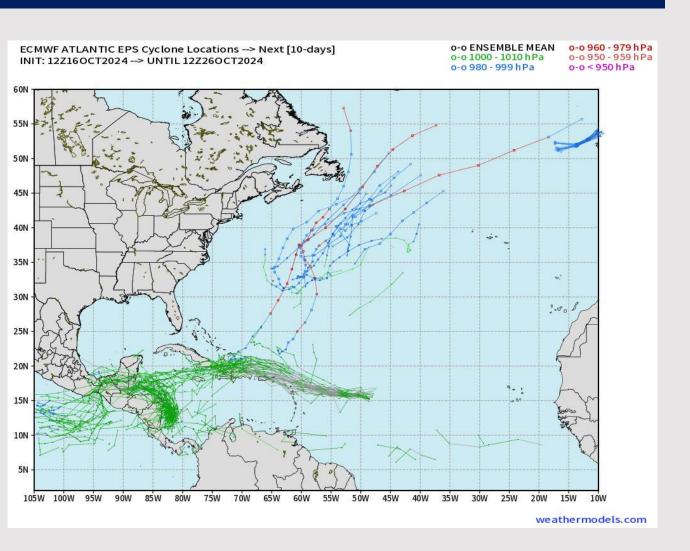

### **European Tropical Tracks - Next 10 Days**

We are tracking the potential for a tropical system to develop E of the Lesser Antilles later this week. In addition, there is a low-end threat in the Caribbean for additional development towards the weekend.

We continue to favor no threats for Houston over the next 7 days.