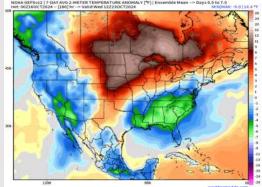

# Next 7 Day Temperature Departure NOA GET \$\si\_17.047 \text{ AVQ 2-METER TEMPERATURE AHOMALY [P]} Ensemble Mean \$\to\$ Cays 0.5 to 7.5 (MR)(MACC - 0.0) 14.4 \*F\* (MR)(MR)(MACC - 0.0) 14.4 \*F\* (MR)(MACC - 0.0) 14.4 \*F\* (MR)(MACC

#### **8-14** Day Temperature Departure

8-14 Day % of Average Precip.

- Temps are expected to be near to slightly below normal for the week 1 timeframe. Favoring mostly dry conditions through the week 1 timeframe.
- > Above normal temperatures are favored for week 2. Favoring precipitation to be below normal.
- ➤ Above normal temperatures and below normal precipitation chances are expected for the weeks <sup>3</sup>/<sub>4</sub> timeframe.