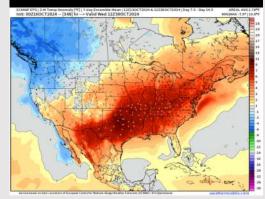

#### **8-14** Day Temperature Departure

8-14 Day % of Average Precip.

- Temps are expected to be near to slightly below normal for the week 1 timeframe. Favoring mostly dry conditions through the week 1 timeframe.
- > Above normal temperatures are favored for week 2. Favoring precipitation to be below normal.
- ➤ Above normal temperatures and below normal precipitation chances are expected for the weeks <sup>3</sup>/<sub>4</sub> timeframe.