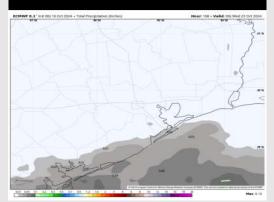

be out of the E/ENE for all of Saturday. N of Morgan's Point: Winds will be at 7 – 12 kts for the entire day. S of Morgan's Point: Winds will be at 15 – 20 kts for the entire day. Gusts of 25-30 kts in play for stations S of Morgan's Point from 4AM through 5 PM.

High Temps: N of Morgan's Point: Upper 70s – Lower 80s F. S of Morgan's Point: Upper 70s F.

**Visibility:** No visibility concerns for Saturday.

#### **Precip Image: 3 PM CT**



Wind Speed 1 PM CT





High Temps Saturday

## Houston Pilots: 10/17/24





# Next 7 Day Temperature Departure NOA GET \$\si\_17.047 \text{ AVQ 2-METER TEMPERATURE AHOMALY [P]} Ensemble Mean \$\to\$ Cays 0.5 to 7.5 (MR)(MACC - 0.0) 14.4 \*F\* (MR)(MR)(MACC - 0.0) 14.4 \*F\* (MR)(MACC - 0.0) 14.4 \*F\* (MR)(MACC



**Next 7 Day Total Precipitation** 



#### **8-14** Day Temperature Departure



8-14 Day % of Average Precip.







- Temps are expected to be near to slightly below normal for the week 1 timeframe. Favoring mostly dry conditions through the week 1 timeframe.
- > Above normal temperatures are favored for week 2. Favoring precipitation to be below normal.
- ➤ Above normal temperatures and below normal precipitation chances are expected for the weeks <sup>3</sup>/<sub>4</sub> timeframe.