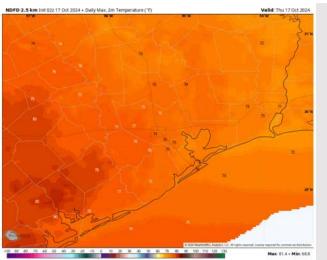

High Temps: N of Morgan's Point: Mid 70s F. S of Morgan's Point: Lower to Mid 70s F.

Visibility: Not favoring any fog concerns for today.

#### Precip Image: 3 PM CT

Wind Speed: 6 PM CT

High Temps Today