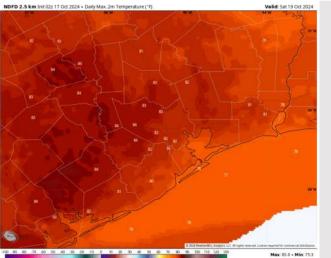

### Houston Pilots: SAT. 10/19/2024

High Temps: N of Morgan's Point: Upper 70s – Lower 80s F. S of Morgan's Point: Upper 70s F.

**Visibility:** No visibility concerns for Saturday.

#### **Precip Image: 3 PM CT**

Wind Speed 1 PM CT

High Temps Saturday