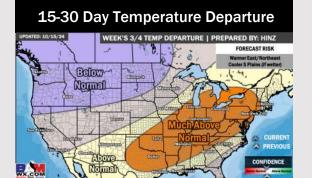

#### **8-14** Day Temperature Departure

8-14 Day % of Average Precip.

- Temps are expected to be near to slightly below normal for the week 1 timeframe. Favoring mostly dry conditions through the week 1 timeframe.
- > Above normal temperatures are favored for week 2. Favoring precipitation to be below normal.
- ➤ Above normal temperatures and below normal precipitation chances are expected for the weeks <sup>3</sup>/<sub>4</sub> timeframe.