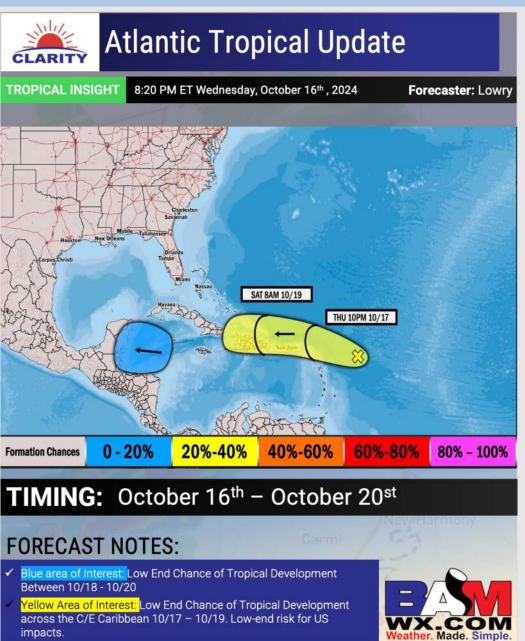

### **European Tropical Tracks - Next 10 Days**

We are tracking the potential for a tropical system to develop E of the Lesser Antilles later this week. In addition, there is a low-end threat in the Caribbean for additional development towards the weekend.

We continue to favor no threats for Houston over the next 7 days.