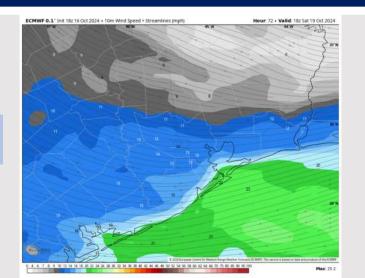

### Houston Pilots: SAT. 10/19/2024

### **Forecast Discussion**

**Precip:** Favoring dry conditions for the rest of Saturday.

Wind: Winds will be out of the E/ENE for all of Saturday. N of Morgan's Point: Winds will be at 7 – 12 kts for the entire day. S of Morgan's Point: Winds will be at 15 – 20 kts for the entire day. Gusts of 25-30 kts in play for stations S of Morgan's Point from 4AM through 5 PM.

#### **Precip Image: 3 PM CT**

Wind Speed 1 PM CT

High Temps Saturday