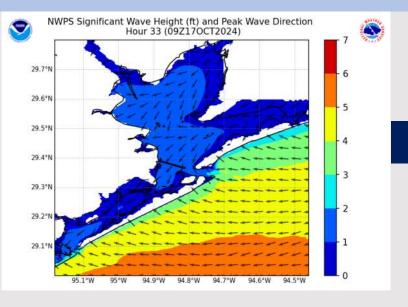

### **Wave Height Forecast Update**

4 AM CT THU

10 AM CT THU

Wave heights of 3' – 4' for the boarding station will continue to be in play through 10AM THU before waves decrease to 2' – 3'.

Waves will likely continue to remain at 2' – 3' through Saturday AM.