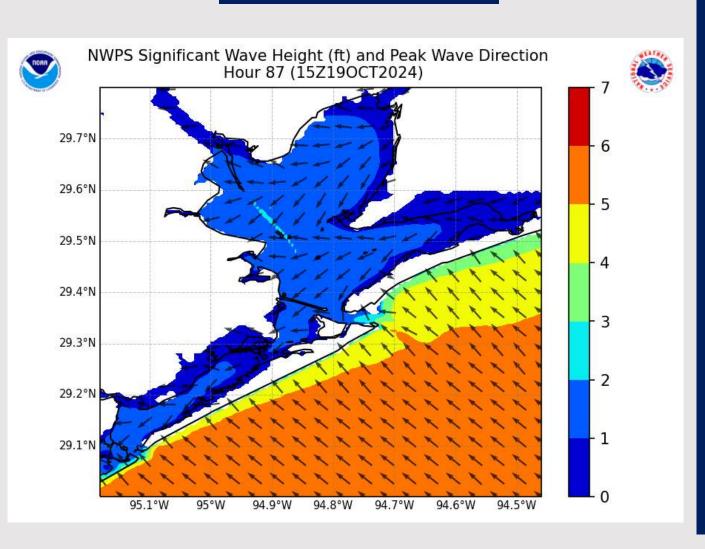

#### ~10 AM CT SAT

Wave heights will increase to 4'- 5' for the Boarding Station around / after 10AM Saturday. Confidence is lower on the exact timing, but we will need to keep a close eye on 6' Wave Height triggers.