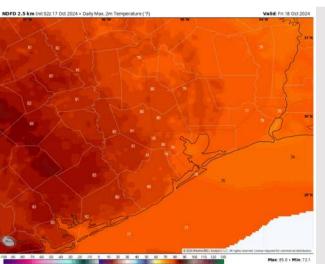

## Houston Pilots: FRI. 10/18/2024

High Temps: N of Morgan's Point: Upper 70s F. S of Morgan's Point: Mid to upper 70s F

Visibility: Not fog concerns for Friday.

#### Precip Image: 5 PM CT

Wind Speed: 12 PM CT

High Temps Friday