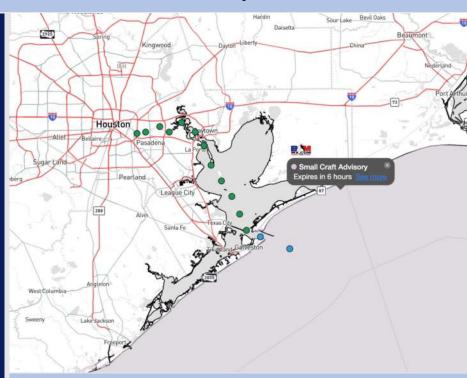

**Current Radar: 10:20 PM CT** 

As always, please do not hesitate to reach out to us with any forecast questions via the chat option on Clarity or our on-call number, (317)-560-8122 press 1 for forecast questions.