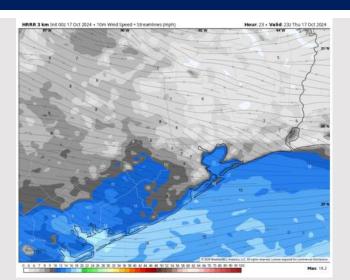

ial BAM thinking that's found on the daily slides.

This data should be used as a guide only.

### Houston Pilots: THU. 10/17/2024





### **Forecast Discussion**

**Precip:** Favoring dry conditions for today.

Wind: Winds will be generally out of the E/ENE for the entire day. N of Morgan's Point: Winds will be at 5 – 10 kts through 3PM before slightly decreasing to 3 – 6 kts. S of Morgan's Point: Winds will be at 12 – 17 kts through 1PM. After 1PM, winds will decrease to 8 - 13 kts for the rest of the day. Wind gusts up to 20 - 25 kts are possible for Stations S. of Morgan's Point from 12AM - 3PM.

High Temps: N of Morgan's Point: Mid 70s F. S of Morgan's Point: Lower to Mid 70s F.

Visibility: Not favoring any fog concerns for today.

#### Precip Image: 3 PM CT



Wind Speed: 6 PM CT





High Temps Today

## Houston Pilots: FRI. 10/18/2024





### **Forecast Discussion**

**Precip:** Favoring dry conditions for Friday.

Wind: Winds will be generally out of the E/ESE throughout Friday. N of Morgan's Point: Winds will be sustained at 9 - 14 kts, decreasing to 5 - 10 kts after 9 PM. S of Morgan's Point: Winds at 13 - 18 kts for all of Friday. Gusts of 25 - 30 kts possible after 10 AM and through the remainder of the day.

High Temps: N of Morgan's Point: Upper 70s F. S of Morgan's Point: Mid to upper 70s F

Visibility: Not fog concerns for Friday.

#### Precip Image: 5 PM CT



Wind Speed: 12 PM CT





High Temps Friday

### Houston Pilots: SAT. 10/19/2024





### **Forecast Discussion**

**Precip:** Favoring dry conditions for the rest of Saturday.

Wind: Winds will b