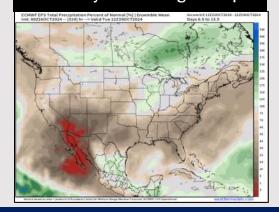

#### **8-14** Day Temperature Departure

8-14 Day % of Average Precip.

- Temps are expected to be near to slightly below normal for the week 1 timeframe. Favoring mostly dry conditions through the week 1 timeframe.
- > Above normal temperatures are favored for week 2. Favoring precipitation to be below normal.
- ➤ Above normal temperatures and below normal precipitation chances are expected for the weeks <sup>3</sup>/<sub>4</sub> timeframe.