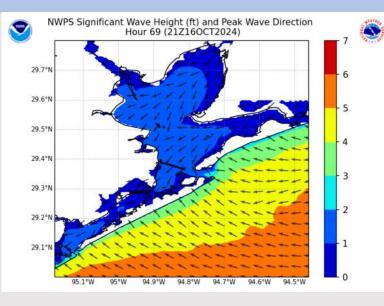

### **Wave Height Forecast Update**

10 AM CT THU

#### 4 PM CT WED

Wave heights will gradually increase to 3' – 5' from 10AM WED for the BOARDING STATION onward through 10AM CT THU.

Waves will then gradually decrease to below 4' from 10AM CT THU onward through 5PM CT THU. This threat only applies to the Boarding Station!