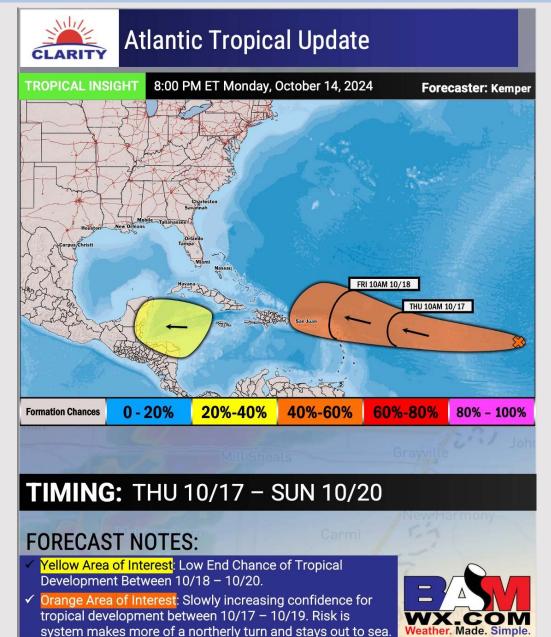

# **Houston Pilots Tropical Update**

#### **European Tropical Tracks - Next 10 Days**

We are tracking the potential for a tropical system to develop E of the Lesser Antilles later this week. In addition, there is a low-end threat in the **Caribbean for** additional development towards the weekend. We continue to favor no threats for Houston favored in next 7 days.

### **Houston Pilots Tropical Update**