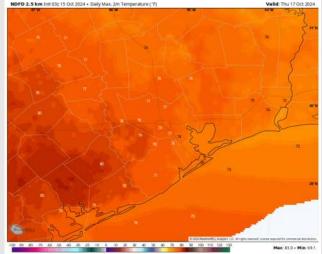

# Houston Pilots: THU. 10/17/2024

**High Temps:** N of Morgan's Point: Mid 70s F. S of Morgan's Point: Lower 70s F.

Visibility: Not favoring any fog concerns for Thursday.

#### Precip Image: 7 AM CT

 Image: constrained of the second of the s

High Temps Thursday