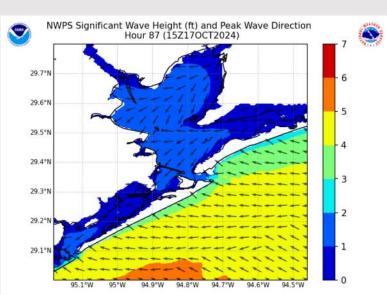

### **Wave Height Forecast Update**

10 AM CT THU

#### 4 PM CT WED

Wave heights will gradually increase to 3' – 5' from 10AM WED for the BOARDING STATION onward through 10AM CT THU.

Waves will then gradually decrease to below 4' from 10AM CT THU onward through 5PM CT THU. This threat only applies to the Boarding Station!