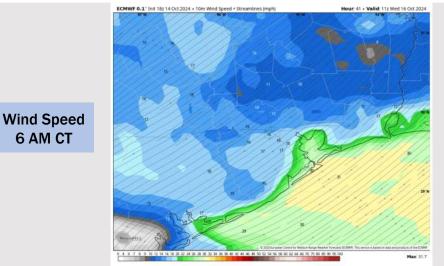

#### **Forecast Discussion**

**Precip:** Favoring dry conditions for Wednesday.

Wind: A strong cold front will push in from the NNE. Winds quickly shift out of the S/SW to out of the NE/ENE shortly after midnight, and remain there for the rest of the day. N of Morgan's Point: Winds will be at 11 -16 kts, decreasing to 5 – 10 kts after 7 PM. Gusts of 20-25 kts in play through 5PM. S of Morgan's Point: Winds will be at 22 – 26 kts through 2 PM, decreasing to to 15 – 20 kts after that time. Gusts of 30-35 kts in play through 2 PM, decreasing to 20-25 kts after that time. Some gusts may reach 40 kts near the Boarding Station.

#### Precip Image: 9 AM CT

Visibility: No visibility concerns for Wednesday.

6 AM CT

Wind Gusts 5 AM CT