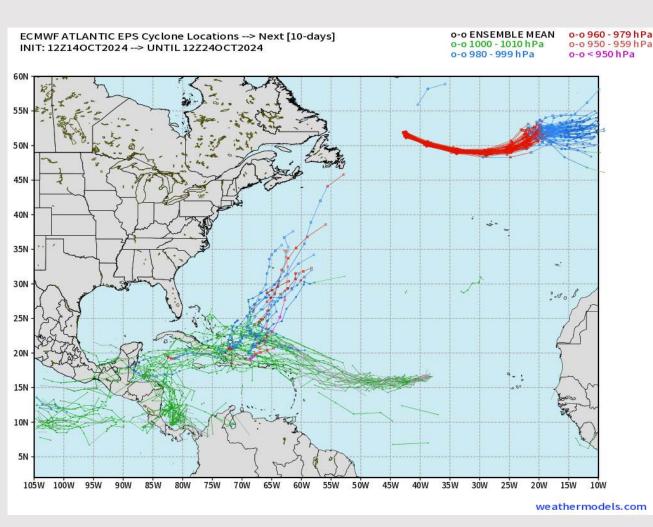

# **Houston Pilots Tropical Update**

#### **European Tropical Tracks - Next 10 Days**

We are tracking the potential for a tropical system to develop E of the Lesser Antilles later this week. In addition, there is a low-end threat in the **Caribbean for** additional development towards the weekend. We continue to favor no threats for Houston favored in next 7 days.

### **Houston Pilots Tropical Update**