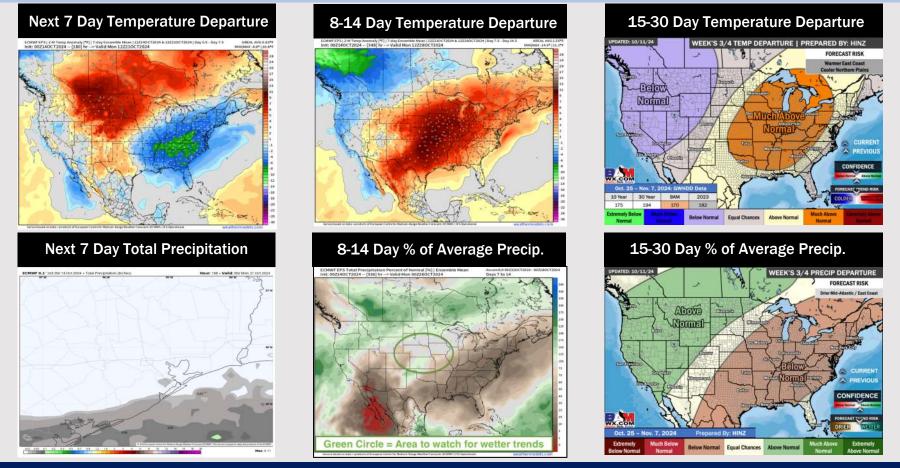

# Houston Pilots: 10/15/24

- Temps are expected to be near normal for the week 1 timeframe. Favoring mostly dry conditions through the week 1 timeframe.
- Above normal temperatures are favored for week 2. Favoring precipitation to be below normal.
- Above normal temperatures and below normal precipitation chances are expected for the weeks <sup>3</sup>/<sub>4</sub> timeframe.