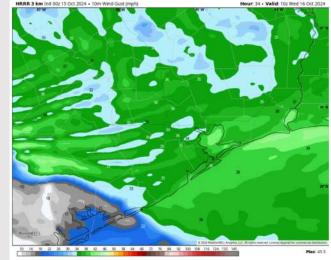

#### **Forecast Discussion**

**Precip:** Favoring dry conditions for Wednesday.

Wind: A strong cold front will push in from the NNE. Winds quickly shift out of the S/SW to out of the NE/ENE shortly after midnight, and remain there for the rest of the day. N of Morgan's Point: Winds will be at 11 -16 kts, decreasing to 5 – 10 kts after 7 PM. Gusts of 20-25 kts in play through 5PM. S of Morgan's Point: Winds will be at 22 – 26 kts through 2 PM, decreasing to to 15 – 20 kts after that time. Gusts of 30-35 kts in play through 2 PM, decreasing to 20-25 kts after that time. Some gusts may reach 40 kts near the Boarding Station.

#### Precip Image: 9 AM CT

Visibility: No visibility concerns for Wednesday.

6 AM CT

Wind Gusts 5 AM CT