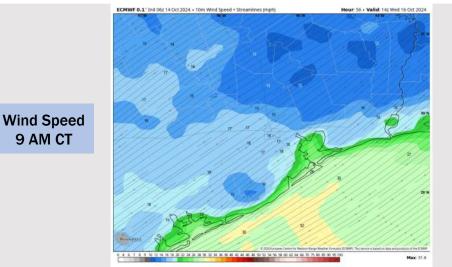

### **Forecast Discussion**

**Precip:** Favoring dry conditions for Wednesday.

Wind: Winds shift out of the E/NE shortly after midnight and remain there for the rest of the day. N of Morgan's Point: Winds will be at 11 - 16 kts, decreasing to 5 - 10 kts after 7 PM. Gusts of 20-25 kts in play through 7PM. S of Morgan's Point: Winds will be at 20 – 25 kts through 12 PM, decreasing to to 15 – 20 kts after that time. Gusts of 30-35 kts in play through 12 PM, decreasing to 20-25 kts after that time. Some gusts may reach 40 kts near the Boarding Station.

#### Precip Image: 1 PM CT

Visibility: No visibility concerns for Wednesday.

**9 AM CT** 