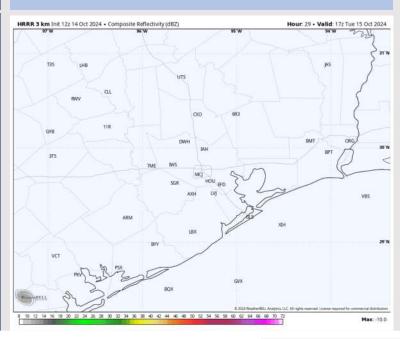

Point: Lower to mid 70s F.

Visibility: Not favoring any fog concerns for today.

### Precip Image: 7 PM CT







Low Temps **TUE AM** 

## Houston Pilots: TUE. 10/15/2024



### **Forecast Discussion**

**Precip:** Favoring dry conditions for Tuesday.

Wind: Winds will be generally out of the W/SW throughout Tuesday. N of Morgan's Point: Winds will be sustained at 2 - 6 kts for the entire day. S of Morgan's Point: Winds will be at 10 – 15 kts near the Boarding Station from 12 AM – 5 AM, otherwise winds will be at 5 – 10 kts through Tuesday.

High Temps: N of Morgan's Point: Low to mid 90s F. S of Morgan's Point: Mid to upper 80s F

Visibility: Monitoring a low-end risk for patchy fog for N Houston Metro TUE AM. Not favoring impacts for Stations at this time.

### Precip Image: 12 PM CT





High Temps Tuesday

## Houston Pilots: WED. 10/16/2024



### **Forecast Discussion**

**Precip:** Favoring dry conditions for Wednesday.

Wind: Winds shift out of the E/NE shortly after midnight and remain there for the rest of the day. N of Morgan's Point: Winds will be at 11 - 16 kts, decreasing to 5 - 10 kts after 7 PM. Gusts of 20-25 kts in play through 7PM. S of Morgan's Point: Winds will be at 20 – 25 kts through 12 PM, decreasing to to 15 – 20 kts after that time. Gusts of 30-35 kts in play through 12 PM, decreasing to 20-25 kts after that time. Some gusts may reach 40 kts near the Boarding Station.

High Temps: N of Morgan's Point: Mid to upper 70s F. S of Morgan's Point: Lower to mid 70s F.

#### Precip Image: 1 PM CT



Visibility: No visibility concerns for Wednesday.

**9