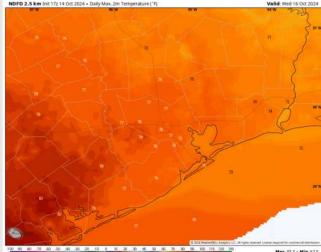

High Temps: N of Morgan's Point: Mid to upper 70s F. S of Morgan's Point: Lower to mid 70s F.

#### **High Temps** Wednesday