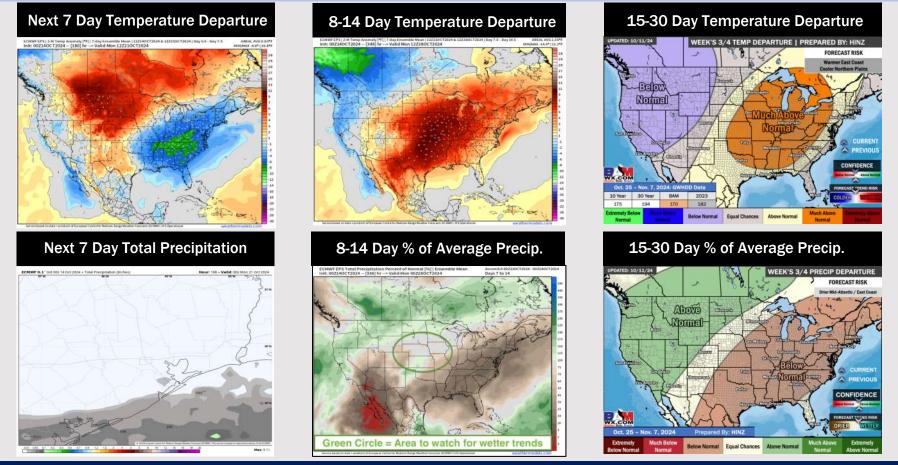

## Houston Pilots: 10/14/24

- Temps are expected to be near normal for the week 1 timeframe. Favoring mostly dry conditions through the week 1 timeframe.
- Above normal temperatures are favored for week 2. Favoring precipitation to be below normal.
- Above normal temperatures and below normal precipitation chances are expected for the weeks <sup>3</sup>/<sub>4</sub> timeframe.