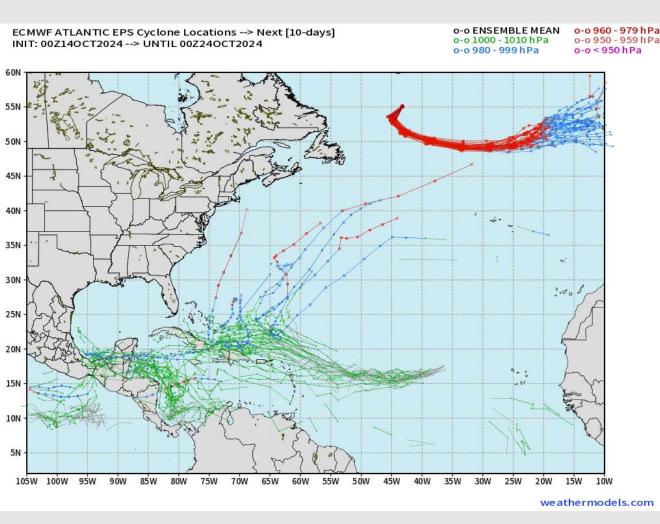

## **Houston Pilots Tropical Update**

#### **European Tropical Tracks - Next 10 Days**

There is a lowend threat in the Caribbean for additional development towards the end of the week, but **no DIRECT** threats for Houston favored in next 7-10 days.