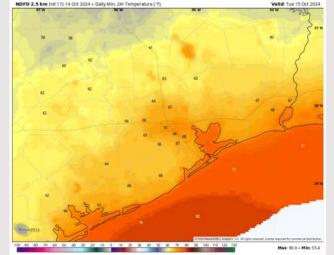

### Precip Image: 7 PM CT

Low Temps **TUE AM** 

Low Temps: N of Morgan's Point: Upper 60s F. S of Morgan's Point: Lower to mid 70s F.

Visibility: Not favoring any fog concerns for today.