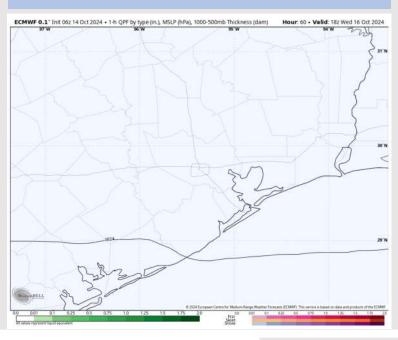

### **Forecast Discussion**

**Precip:** Favoring dry conditions for Wednesday.

Wind: Winds shift out of the E/NE shortly after midnight and remain there for the rest of the day. N of Morgan's Point: Winds will be at 11 - 16 kts, decreasing to 5 - 10 kts after 7 PM. Gusts of 20-25 kts in play through 7PM. S of Morgan's Point: Winds will be at 20 – 25 kts through 12 PM, decreasing to to 15 – 20 kts after that time. Gusts of 30-35 kts in play through 12 PM, decreasing to 20-25 kts after that time. Some gusts may reach 40 kts near the Boarding Station.