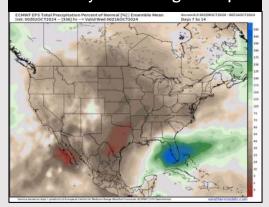

#### Next 7 Day Temperature Departure

**Next 7** Day Total Precipitation

**8-14** Day Temperature Departure

8-14 Day % of Average Precip.

#### 15-30 Day Temperature Departure

- Temps are expected to be above normal for the week 1 timeframe. Favoring dry conditions through most of week 1 with rain chances increasing into the first weekend of Oct.
- Near normal temperatures are favored for week 2. Confidence is low on rain chances due to additional tropical risks for week 2.
- Near normal temperatures and much below normal precipitation chances are expected for the weeks <sup>3</sup>/<sub>4</sub> timeframe.