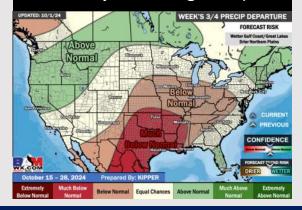

#### 15-30 Day Temperature Departure

- Temps are expected to be above normal for the week 1 timeframe. Favoring dry conditions through most of week 1 with rain chances increasing into the first weekend of Oct.
- Near normal temperatures are favored for week 2. Confidence is low on rain chances due to additional tropical risks for week 2.
- Near normal temperatures and much below normal precipitation chances are expected for the weeks <sup>3</sup>/<sub>4</sub> timeframe.