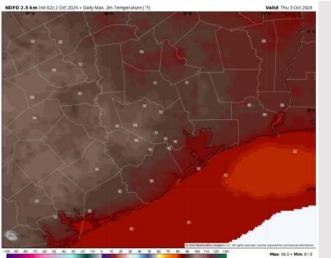

High Temps: N of Morgan's Point: Low 90's F. S of Morgan's Point: Mid to upper 80s F

Visibility: Not anticipating any visibility concerns for Thursday.

#### Precip Image: 2 PM CT

Wind Speed: 10 AM CT

High Temps Thursday