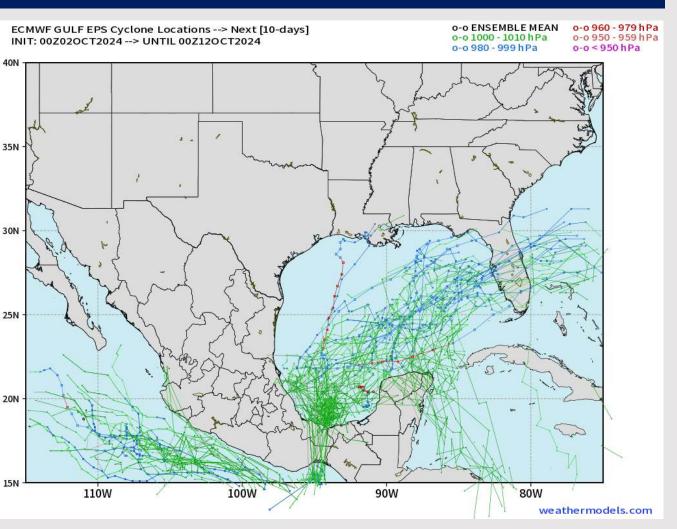

### **European Model Next 10 Days - Tropical Tracks**

**Details remain** uncertain on the evolution of the next tropical system which will develop near the Yucatan Peninsula. At least a low-end tropical depression / storm will be in play towards the end of the weekend.

Current trends continue to keep this tropical disturbance east of the HOU area.