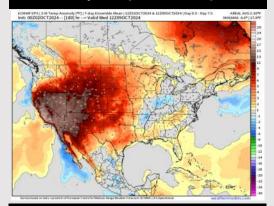

#### Next 7 Day Temperature Departure

**Next 7** Day Total Precipitation

**8-14** Day Temperature Departure

8-14 Day % of Average Precip.

#### 15-30 Day Temperature Departure

- Temps are expected to be above normal for the week 1 timeframe. Favoring dry conditions through most of week 1 with rain chances increasing into the first weekend of Oct.
- Near normal temperatures are favored for week 2. Confidence is low on rain chances due to additional tropical risks for week 2.
- Near normal temperatures and much below normal precipitation chances are expected for the weeks <sup>3</sup>/<sub>4</sub> timeframe.