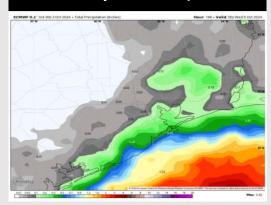

#### Next 7 Day Temperature Departure

**Next 7** Day Total Precipitation

**8-14** Day Temperature Departure

8-14 Day % of Average Precip.

#### 15-30 Day Temperature Departure

- Temps are expected to be above normal for the week 1 timeframe. Favoring dry conditions through most of week 1 with rain chances increasing into the first weekend of Oct.
- Near normal temperatures are favored for week 2. Confidence is low on rain chances due to additional tropical risks for week 2.
- Near normal temperatures and much below normal precipitation chances are expected for the weeks <sup>3</sup>/<sub>4</sub> timeframe.