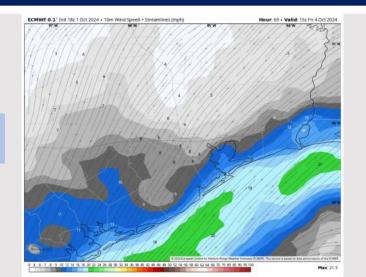

### **Forecast Discussion**

**Precip:** Favoring a few isolated showers (20%) to work northwestward from 4 AM – 10 PM, impacting stations S of Morgan's Point for Friday.

Wind: Winds will start out of the ESE through 6AM before shifting out of the NE / ENE for the remainder of the day. N of Morgan's Point: Winds to start at 2 – 7 kts before increasing to 8 – 13 kts after 12PM for Friday. S of Morgan's Point: Winds will be at 7 – 12 kts through 6AM before increasing to 14 – 18kts for the remainder of Friday. Gusts may reach up to 25 kts between 7AM – 5PM.

#### Precip Image: 6 PM CT

Wind Speed 10 AM CT

Wind Gusts
11 AM CT