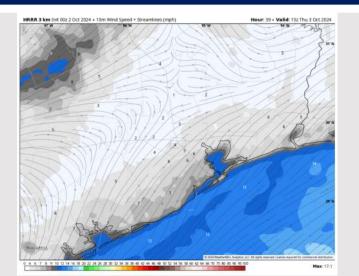

ring any fog concerns for this PM.

### Precip Image: 6 PM CT



Wind Speed: 7 PM CT





Low Temps THU AM

# Houston Pilots: THU. 10/3/2024





### **Forecast Discussion**

**Precip:** Favoring dry conditions for Thursday.

Wind: Winds will start out of the E / ENE through 12PM before veering to out of the E / ESE. N of Morgan's Point: Winds will be sustained at 4 – 7 kts through Thursday. S of Morgan's Point: Winds will be at 3 – 7 kts through 8AM, increasing to 5 – 10 kts for the remainder of the day. A few gusts of 20kts can't be ruled out for the Boarding Station from 10AM – 6PM.

High Temps: N of Morgan's Point: Low 90's F. S of Morgan's Point: Mid to upper 80s F

Visibility: Not anticipating any visibility concerns for Thursday.

#### Precip Image: 2 PM CT



Wind Speed: 10 AM CT





High Temps Thursday

## Houston Pilots: FRI. 10/4/2024





### **Forecast Discussion**

**Precip:** Favoring a few isolated showers (20%) to work northwestward from 4 AM – 10 PM, impacting stations S of Morgan's Point for Friday.

Wind: Winds will start out of the ESE through 6AM before shifting out of the NE / ENE for the remainder of the day. N of Morgan's Point: Winds to start at 2 – 7 kts before increasing to 8 – 13 kts after 12PM for Friday. S of Morgan's Point: Winds will be at 7 – 12 kts through 6AM before increasing to 14 – 18kts for the remainder of Friday. Gusts may reach up to 25 kts between 7AM – 5PM.

High Temps: N of Morgan's Point: Low 90's F. S of Morgan's Point: Upper 80s F.

Visibility: Not anticipating any visibility concerns for Friday.

#### Precip Image: 6 PM CT