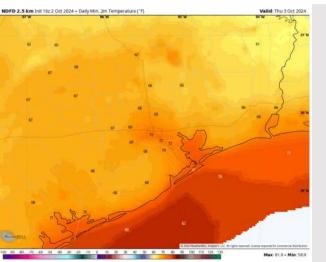

### Precip Image: 6 PM CT

Wind Speed: 7 PM CT

Low Temps THU AM

Low Temps: N of Morgan's Point: Lower 70s F. S of Morgan's Point: Upper 70s F.

Visibility: Not favoring any fog concerns for this PM.