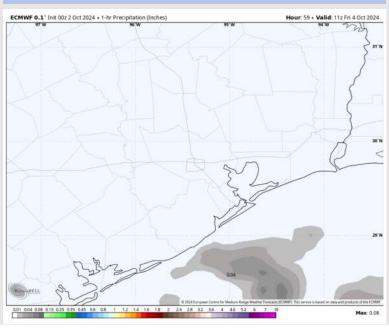

### **Forecast Discussion**

**Precip:** Favoring a few isolated showers (20%) to work northwestward from 4 AM – 10 PM, impacting stations S of Morgan's Point for Friday.

Wind: Winds will start out of the ESE through 6AM before shifting out of the NE / ENE for the remainder of the day. N of Morgan's Point: Winds to start at 2 – 7 kts before increasing to 8 – 13 kts after 12PM for Friday. S of Morgan's Point: Winds will be at 7 – 12 kts through 6AM before increasing to 14 – 18kts for the remainder of Friday. Gusts may reach up to 25 kts between 7AM – 5PM.

#### Precip Image: 6 PM CT

Wind Speed 10 AM CT

Wind Gusts
11 AM CT