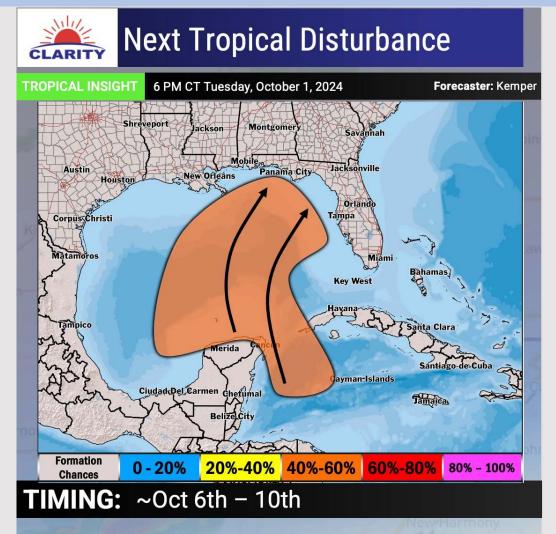

#### **FORECAST NOTES:**

- ✓ Slow development of tropical system favored after / on the 6<sup>th</sup>.
- ✓ We continue to favor core of system to remain E of TX / LA based on the latest trends.
- ✓ While intensity uncertain, coastal areas should be prepared for additional updates as we get closer to the weekend.