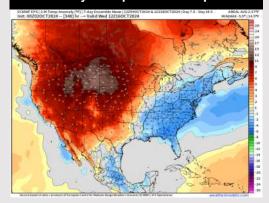

#### Next 7 Day Temperature Departure

**Next 7** Day Total Precipitation

**8-14** Day Temperature Departure

8-14 Day % of Average Precip.

#### 15-30 Day Temperature Departure

- Temps are expected to be above normal for the week 1 timeframe. Favoring dry conditions through most of week 1 with rain chances increasing into the first weekend of Oct.
- Near normal temperatures are favored for week 2. Confidence is low on rain chances due to additional tropical risks for week 2.
- Near normal temperatures and much below normal precipitation chances are expected for the weeks <sup>3</sup>/<sub>4</sub> timeframe.