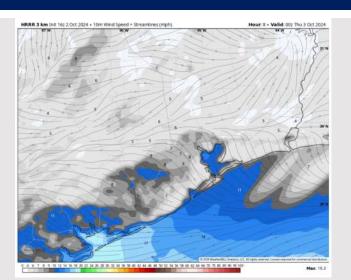

| K           |

NOTE: This is automated data that may/may not agree with the official BAM thinking that's found on the daily slides.

This data should be used as a guide only.

### Houston Pilots: wed. 10/2/2024





### **Forecast Discussion**

**Precip:** Favoring dry conditions for the rest of today.

Wind: Winds will be out of the ENE through 4 PM, shifting out of the E / ESE thereafter, continuing the rest of the day. N of Morgan's Point: Winds will be at 2 – 7 kts throughout the day. S of Morgan's Point: Winds will be at 8 – 13 kts for the entire day. Gusts expected to sit near 15 kts this PM.

Low Temps: N of Morgan's Point: Lower 70s F. S of Morgan's Point: Upper 70s F.

Visibility: Not favoring any fog concerns for this PM.

### Precip Image: 6 PM CT



Wind Speed: 7 PM CT





Low Temps THU AM

# Houston Pilots: THU. 10/3/2024





### **Forecast Discussion**

**Precip:** Favoring dry conditions for Thursday.

Wind: Winds will start out of the E / ENE through 12PM before veering to out of the E / ESE. N of Morgan's Point: Winds will be sustained at 4 – 7 kts through Thursday. S of Morgan's Point: Winds will be at 3 – 7 kts through 8AM, increasing to 5 – 10 kts for the remainder of the day. A few gusts of 20kts can't be ruled out for the Boarding Station from 10AM – 6PM.

High Temps: N of Morgan's Point: Low 90's F. S of Morgan's Point: Mid to upper 80s F

Visibility: Not anticipating any visibility concerns for Thursday.

#### Precip Image: 2 PM CT



Wind Speed: 10 AM CT





High Temps Thursday

## Houston Pilots: FRI. 10/4/2024





### **Forecast Discuss