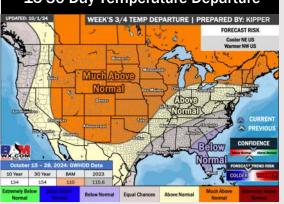

#### 15-30 Day Temperature Departure

- Temps are expected to be above normal for the week 1 timeframe. Favoring dry conditions through most of week 1 with rain chances increasing into the first weekend of Oct.
- Near normal temperatures are favored for week 2. Confidence is low on rain chances due to additional tropical risks for week 2.
- Near normal temperatures and much below normal precipitation chances are expected for the weeks <sup>3</sup>/<sub>4</sub> timeframe.