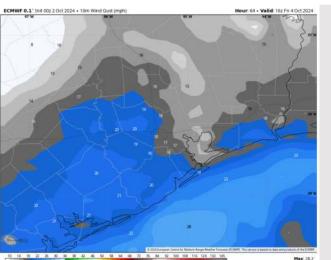

### **Forecast Discussion**

**Precip:** Favoring a few isolated showers (20%) to work northwestward from 4 AM – 10 PM, impacting stations S of Morgan's Point for Friday.

Wind: Winds will start out of the ESE through 6AM before shifting out of the NE / ENE for the remainder of the day. N of Morgan's Point: Winds to start at 2 – 7 kts before increasing to 8 – 13 kts after 12PM for Friday. S of Morgan's Point: Winds will be at 7 – 12 kts through 6AM before increasing to 14 – 18kts for the remainder of Friday. Gusts may reach up to 25 kts between 7AM – 5PM.

#### Precip Image: 6 PM CT

Wind Speed 10 AM CT

Wind Gusts
11 AM CT