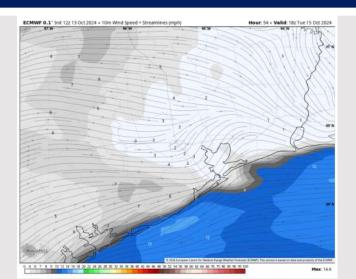

#### **Forecast Discussion**

**Precip:** Favoring dry conditions for Tuesday.

Wind: Winds will be generally out of the W/SW throughout Tuesday. N of Morgan's Point: Winds will be sustained at 3 - 7 kts for the entire day. S of Morgan's Point: Winds will be at 5 – 10 kts through Tuesday.

High Temps: N of Morgan's Point: Low 90 F. S of Morgan's Point: Mid to upper 80s F

Visibility: Monitoring a low-end risk for patchy fog for N Houston Metro TUE AM. Not favoring impacts for Stations at this time.