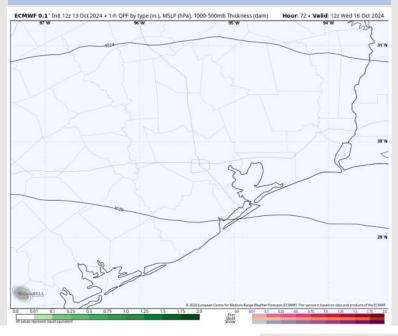

#### **Forecast Discussion**

**Precip:** Favoring dry conditions for Wednesday.

Wind: Winds shift out of the E/NE shortly after midnight and remain there for the rest of the day. N of Morgan's Point: Winds will be at 10 - 15 kts throughout the day. Gusts of 20-25 kts in play throughout the day. S of Morgan's Point: Winds will be at 20 - 25 kts through 2 PM before decreasing to to 15 - 20 kts after that time. Gusts of 30-35 kts in play through 2 PM, decreasing to 20-25 kts after that time.

**High Temps:** N of Morgan's Point: Upper 70s F. S of Morgan's Point: Lower to mid 70s F.

Visibility: No visibility concerns for Wednesday.