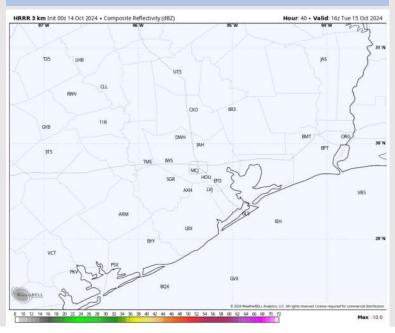

**Current Radar: 10:00 PM CT** 

As always, please do not hesitate to reach out to us with any forecast questions via the chat option on Clarity or our on-call number, (317)-560-8122 press 1 for forecast questions.