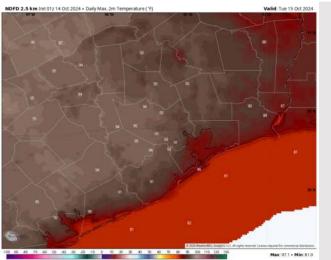

High Temps: N of Morgan's Point: Low 90 F. S of Morgan's Point: Mid to upper 80s F

Visibility: Monitoring a low-end risk for patchy fog for N Houston Metro TUE AM. Not favoring impacts for Stations at this time.