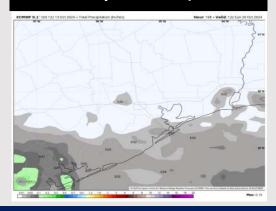

### **Forecast Discussion**

**Precip:** Favoring dry conditions for the day.

Wind: Winds will be generally out of the SW/W throughout the day, becoming variable at times. N of Morgan's Point: Winds will be at 4 – 9 kts throughout the day. S of Morgan's Point: Winds will be 11 - 16 kts through 10AM when winds will decrease to 4 – 9 kts through 6PM. After 6PM winds will return to the 11 - 16 kts for the rest of the day.