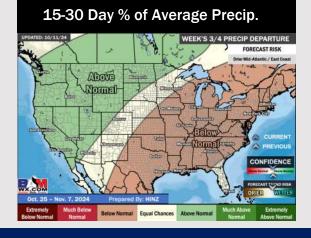

#### **Next 7 Day Temperature Departure**

**Next 7 Day Total Precipitation** 

**8-14** Day Temperature Departure

8-14 Day % of Average Precip.

- Temps are expected to be near to slightly above normal for the week 1 timeframe. Favoring mostly dry conditions through the week 1 timeframe.
- ➤ Above normal temperatures are favored for week 2. Favoring precipitation to be below normal.
- ➤ Above normal temperatures and below normal precipitation chances are expected for the weeks ¾ timeframe.