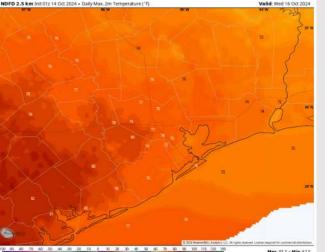

High Temps: N of Morgan's Point: Mid 90s F. S of Morgan's Point: Mid to upper 80s F.

**Visibility:** Not favoring any fog concerns for today.