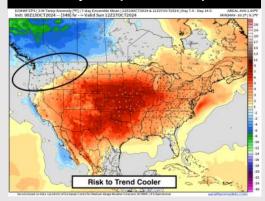

#### **Next 7 Day Temperature Departure**

**Next 7 Day Total Precipitation** 

**8-14** Day Temperature Departure

8-14 Day % of Average Precip.

- Temps are expected to be near to slightly above normal for the week 1 timeframe. Favoring mostly dry conditions through the week 1 timeframe.
- ➤ Above normal temperatures are favored for week 2. Favoring precipitation to be below normal.
- ➤ Above normal temperatures and below normal precipitation chances are expected for the weeks ¾ timeframe.