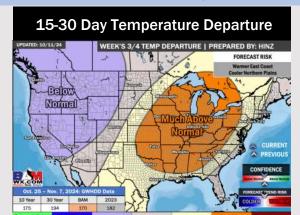

#### **Next 7 Day Temperature Departure**

**Next 7 Day Total Precipitation** 

**8-14** Day Temperature Departure

8-14 Day % of Average Precip.

- Temps are expected to be near to slightly above normal for the week 1 timeframe. Favoring mostly dry conditions through the week 1 timeframe.
- ➤ Above normal temperatures are favored for week 2. Favoring precipitation to be below normal.
- ➤ Above normal temperatures and below normal precipitation chances are expected for the weeks ¾ timeframe.