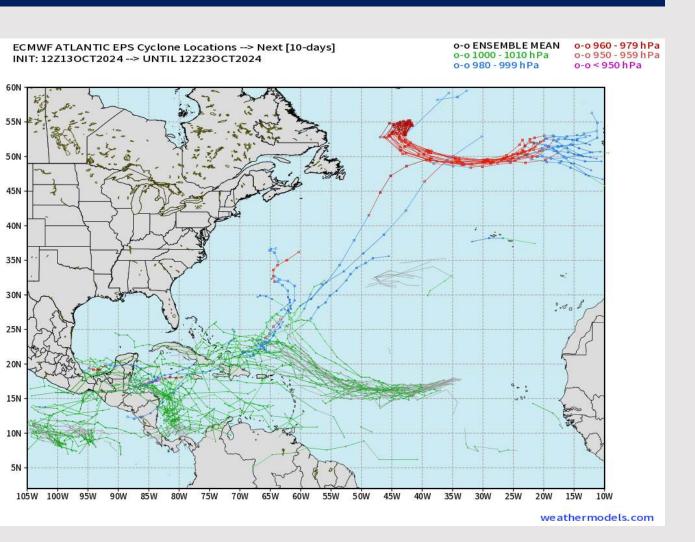

#### **European Tropical Tracks - Next 10 Days**

There is a lowend threat in the Caribbean for additional development towards the end of the week, but no DIRECT threats for **Houston favored** in next 7-10 days.