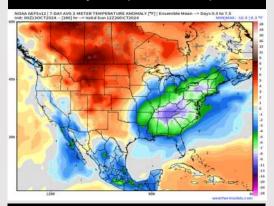

#### **Next 7 Day Temperature Departure**

**Next 7 Day Total Precipitation** 

**8-14** Day Temperature Departure

8-14 Day % of Average Precip.

- Temps are expected to be near to slightly above normal for the week 1 timeframe. Favoring mostly dry conditions through the week 1 timeframe.
- ➤ Above normal temperatures are favored for week 2. Favoring precipitation to be below normal.
- ➤ Above normal temperatures and below normal precipitation chances are expected for the weeks ¾ timeframe.