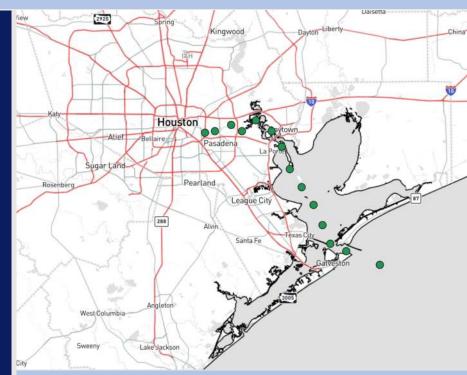

**Current Radar: 10:00 PM CT** 

As always, please do not hesitate to reach out to us with any forecast questions via the chat option on Clarity or our on-call number, (317)-560-8122 press 1 for forecast questions.