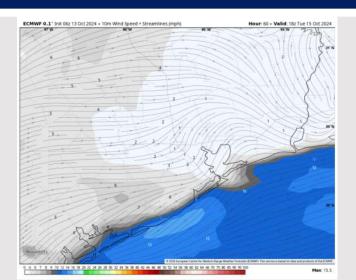

# Houston Pilots: TUE. 10/15/2024

### **Forecast Discussion**

**Precip:** Favoring dry conditions for Tuesday.

Wind: Winds will be generally out of the W/SW throughout Tuesday. N of Morgan's Point: Winds will be sustained at 3 - 7 kts for the entire day. S of Morgan's Point: Winds will be at 5 - 10 kts through Tuesday.

High Temps: N of Morgan's Point: Low 90 F. S of Morgan's Point: Mid to upper 80s F

Visibility: Not favoring any fog concerns for Tuesday.

# Precip Image: 1 PM CT F 0.1' Init 06z 13 Oct 2024 • 1-h QPF by type (in.), MSLP (hPa), 1000-500mb Thickness (dam) NV 85 W Hour. 60 • V

Wind Speed: 1 PM CT

High Temps Tuesday