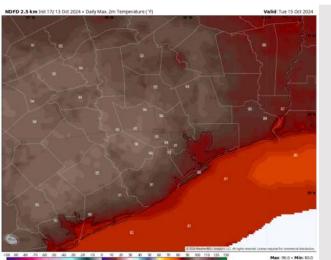

# Houston Pilots: Mon. 10/14/2024

### **Forecast Discussion**

**Precip:** Favoring dry conditions for the day on Monday.

Wind: Winds will be generally out of the SW/W throughout the day, becoming variable at times. N of Morgan's Point: Winds will be at 4 – 9 kts throughout Monday. S of Morgan's Point: Winds will be 11 - 16 kts through 10AM when winds will decrease to 4 - 9 kts through 6PM. After 6PM winds will return to the 11 - 16 kts for the rest of the day.

High Temps: N of Morgan's Point: Mid 90s F. S of Morgan's Point: Mid to upper 80s F.

Visibility: Not favoring any fog concerns for Monday.

Wind Speed: **7 AM CT** 

### Precip Image: 2 PM CT

**High Temps** Monday