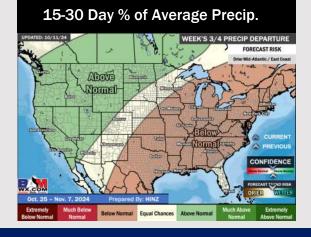

### **Next 7 Day Temperature Departure**

**Next 7 Day Total Precipitation** 

**8-14** Day Temperature Departure

8-14 Day % of Average Precip.

- Temps are expected to be near to slightly above normal for the week 1 timeframe. Favoring mostly dry conditions through the week 1 timeframe.
- > Above normal temperatures are favored for week 2. Favoring precipitation to be below normal.
- ➤ Above normal temperatures and below normal precipitation chances are expected for the weeks ¾ timeframe.