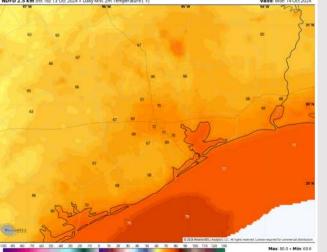

High Temps: N of Morgan's Point: Mid 90s F. S of Morgan's Point: Mid to upper 80s F.

Visibility: Not favoring any fog concerns for Monday.

Wind Speed: **7 AM CT** 

### Precip Image: 2 PM CT

**High Temps** Monday