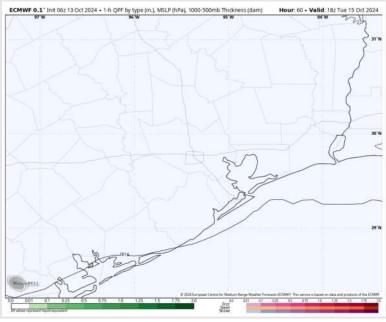

# Precip Image: 1 PM CT F 0.1' Init 06z 13 Oct 2024 • 1-h QPF by type (in.), MSLP (hPa), 1000-500mb Thickness (dam) NV 85 W Hour. 60 • V

Wind Speed: 1 PM CT

High Temps Tuesday