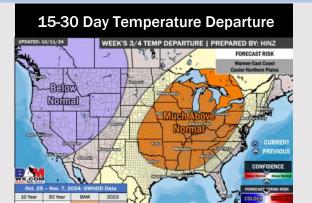

### **Next 7 Day Temperature Departure**

**Next 7 Day Total Precipitation** 

**8-14** Day Temperature Departure

8-14 Day % of Average Precip.

- Temps are expected to be near to slightly above normal for the week 1 timeframe. Favoring mostly dry conditions through the week 1 timeframe.
- > Above normal temperatures are favored for week 2. Favoring precipitation to be below normal.
- ➤ Above normal temperatures and below normal precipitation chances are expected for the weeks ¾ timeframe.