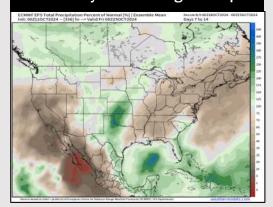

### **Next 7 Day Temperature Departure**

**Next 7 Day Total Precipitation** 

**8-14** Day Temperature Departure

8-14 Day % of Average Precip.

- Temps are expected to be near to slightly above normal for the week 1 timeframe. Favoring mostly dry conditions through the week 1 timeframe.
- > Above normal temperatures are favored for week 2. Favoring precipitation to be below normal.
- ➤ Above normal temperatures and below normal precipitation chances are expected for the weeks ¾ timeframe.