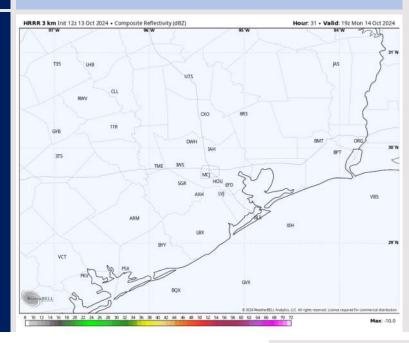

int: Lower to mid 70s F.

**Visibility:** No visibility concerns for today.

### Precip Image: 7 PM CT







**Low Temps MON AM** 

# Houston Pilots: Mon. 10/14/2024





### **Forecast Discussion**

**Precip:** Favoring dry conditions for the day on Monday.

Wind: Winds will be generally out of the SW/W throughout the day, becoming variable at times. N of Morgan's Point: Winds will be at 4 – 9 kts throughout Monday. S of Morgan's Point: Winds will be 11 - 16 kts through 10AM when winds will decrease to 4 - 9 kts through 6PM. After 6PM winds will return to the 11 - 16 kts for the rest of the day.

High Temps: N of Morgan's Point: Mid 90s F. S of Morgan's Point: Mid to upper 80s F.

Visibility: Not favoring any fog concerns for Monday.

Wind Speed: **7 AM CT** 

### Precip Image: 2 PM CT





**High Temps** Monday

# Houston Pilots: TUE. 10/15/2024





### **Forecast Discussion**

**Precip:** Favoring dry conditions for Tuesday.

Wind: Winds will be generally out of the W/SW throughout Tuesday. N of Morgan's Point: Winds will be sustained at 3 - 7 kts for the entire day. S of Morgan's Point: Winds will be at 5 - 10 kts through Tuesday.

High Temps: N of Morgan's Point: Low 90 F. S of Morgan's Point: Mid to upper 80s F

Visibility: Not favoring any fog concerns for Tuesday.

# Precip Image: 1 PM CT F 0.1' Init 06z 13 Oct 2024 • 1-h QPF by type (in.), MSLP (hPa), 1000-500mb Thickness (dam) NV 85 W Hour. 60 • V



Wind Speed: 1 PM CT





High Temps Tuesday

# Houston Pilots: 10/13/24





### **Next 7 Day Temperature Departure**



**Next 7 Day Total Precipitation** 



**8-