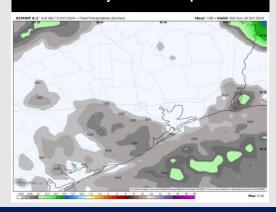

# Houston Pilots: SUN. 10/13/2024

### **Forecast Discussion**

**Precip:** Favoring dry conditions for the rest of the day.

Wind: Winds will out of the S/SW throughout the remainder of the day. N of Morgan's Point: Winds will be at 4 - 9 kts throughout rest of the day. S of Morgan's Point: Winds will be at 8 - 13 kts through 6 PM before increasing to 13 - 20 kts. Gusts may reach up to 25 kts from 8 PM - 12 AM for all Stations.

Low Temps: N of Morgan's Point: Near 70 F. S of Morgan's Point: Lower to mid 70s F.

**Visibility:** No visibility concerns for today.

### Precip Image: 7 PM CT

**Low Temps MON AM** 