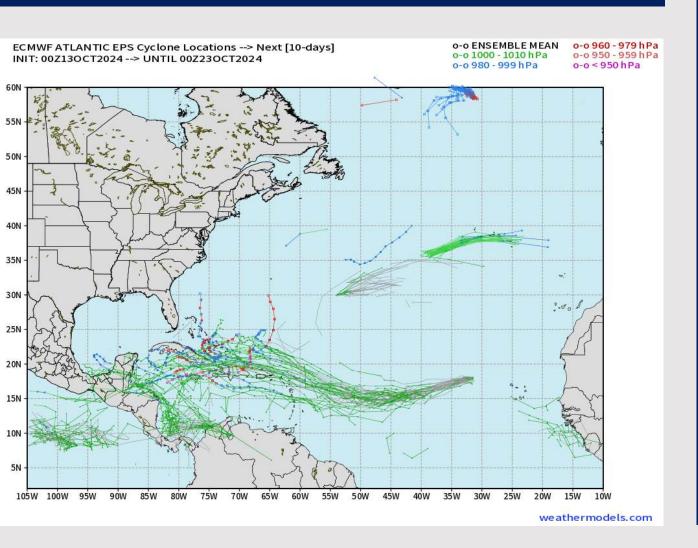

# **Houston Pilots Tropical Update**

### **European Tropical Tracks - Next 10 Days**

There is a lowend threat in the Caribbean for additional development towards the end of the week, but no DIRECT threats for **Houston favored** in next 7-10 days.