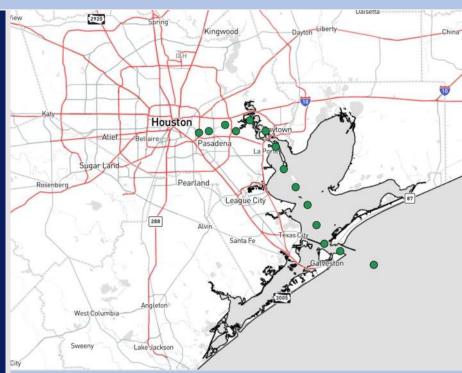

# Houston Pilots Visibility Chart (miles)

### **Forecast Confidence**

Above Normal Below Normal

| Name - Low                           | Sun   | Sun   | Mon   | Mon  | Mon  | Mon  | Mon  | Mon  | Mon  | Mon  | Mon  | Mon  | Mon   | Mon   | Mon   | Mon  |
|--------------------------------------|------|------|------|------|------|------|------|------|-------|-------|-------|------|------|------|------|------|------|------|------|------|-------|-------|-------|------|
| Visibility                           | 2 pm | 3 pm | 4 pm | 5 pm | 6 pm | 7 pm | 8 pm | 9 pm | 10 pm | 11 pm | 12 am | 1 am | 2 am | 3 am | 4 am | 5 am | 6 am | 7 am | 8 am | 9 am | 10 am | 11 am | 12 pm | 1 pm |
| Houston Pilots N - 610 Bridge        | 10   | 10   | 10   | 10   | 10   | 10   | 10   | 10   | 10    | 10    | 10    | 10   | 10   | 10   | 10   | 10   | 10   | 10   | 10   | 10   | 10    | 10    | 10    | 10   |
| Houston Pilots M - Kinder 1          | 10   | 10   | 10   | 10   | 10   | 10   | 10   | 10   | 10    | 10    | 10    | 10   | 10   | 10   | 10   | 10   | 10   | 10   | 10   | 10   | 10    | 10    | 10    | 10   |
| Houston Pilots L - Greens Bayou      | 10   | 10   | 10   | 10   | 10   | 10   | 10   | 10   | 10    | 10    | 10    | 10   | 10   | 10   | 10   | 10   | 10   | 10   | 10   | 10   | 10    | 10    | 10    | 10   |
| Houston Pilots K - Shell Crude       | 10   | 10   | 10   | 10   | 10   | 10   | 10   | 10   | 10    | 10    | 10    | 10   | 10   | 10   | 10   | 10   | 10   | 10   | 10   | 10   | 10    | 10    | 10    | 10   |
| Houston Pilots J - Lynchburg Ferries | 10   | 10   | 10   | 10   | 10   | 10   | 10   | 10   | 10    | 10    | 10    | 10   | 10   | 10   | 10   | 10   | 10   | 10   | 10   | 10   | 10    | 10    | 10    | 10   |
| Houston Pilots I - Exxon 3           | 10   | 10   | 10   | 10   | 10   | 10   | 10   | 10   | 10    | 10    | 10    | 10   | 10   | 10   | 10   | 10   | 10   | 10   | 10   | 10   | 10    | 10    | 10    | 10   |
| Houston Pilots H - Morgans Point     | 10   | 10   | 10   | 10   | 10   | 10   | 10   | 10   | 10    | 10    | 10    | 10   | 10   | 10   | 10   | 10   | 10   | 10   | 10   | 10   | 10    | 10    | 10    | 10   |
| Houston Pilots G - 75/76             | 10   | 10   | 10   | 10   | 10   | 10   | 10   | 10   | 10    | 10    | 10    | 10   | 10   | 10   | 10   | 10   | 10   | 10   | 10   | 10   | 10    | 10    | 10    | 10   |
| Houston Pilots F - 63/64             | 10   | 10   | 10   | 10   | 10   | 10   | 10   | 10   | 10    | 10    | 10    | 10   | 10   | 10   | 10   | 10   | 10   | 10   | 10   | 10   | 10    | 10    | 10    | 10   |
| Houston Pilots E - 51/52             | 10   | 10   | 10   | 10   | 10   | 10   | 10   | 10   | 10    | 10    | 10    | 10   | 10   | 10   | 10   | 10   | 10   | 10   | 10   | 10   | 10    | 10    | 10    | 10   |
| Houston Pilots D - 37/38             | 10   | 10   | 10   | 10   | 10   | 10   | 10   | 10   | 10    | 10    | 10    | 10   | 10   | 10   | 10   | 10   | 10   | 10   | 10   | 10   | 10    | 10    | 10    | 10   |
| Houston Pilots C - 25/26             | 10   | 10   | 10   | 10   | 10   | 10   | 10   | 10   | 10    | 10    | 10    | 10   | 10   | 10   | 10   | 10   | 10   | 10   | 10   | 10   | 10    | 10    | 10    | 10   |
| Houston Pilots B - 11/12             | 10   | 10   | 10   | 10   | 10   | 10   | 10   | 10   | 10    | 10    | 10    | 10   | 10   | 10   | 10   | 10   | 10   | 10   | 10   | 10   | 10    | 10    | 10    | 10   |
| Houston Pilots A - 1 & 2 Bravo       | 10   | 10   | 10   | 10   | 10   | 10   | 10   | 10   | 10    | 10    | 10    | 10   | 10   | 10   | 10   | 10   | 10   | 10   | 10   | 10   | 10    | 10    | 10    | 10   |

NOTE: This is automated data that may/may not agree with the official BAM thinking that's found on the daily slides or special visibility report slides. This data should be used as a guide only