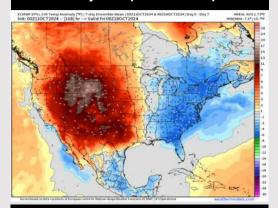

# Houston Pilots: 10/13/24

### **Next 7 Day Temperature Departure**

**Next 7 Day Total Precipitation** 

**8-14** Day Temperature Departure

8-14 Day % of Average Precip.

- Temps are expected to be near to slightly above normal for the week 1 timeframe. Favoring mostly dry conditions through the week 1 timeframe.
- > Above normal temperatures are favored for week 2. Favoring precipitation to be below normal.
- ➤ Above normal temperatures and below normal precipitation chances are expected for the weeks ¾ timeframe.