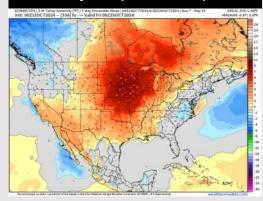

### **Next 7 Day Temperature Departure**

**Next 7 Day Total Precipitation** 

**8-14** Day Temperature Departure

8-14 Day % of Average Precip.

- Temps are expected to be near to slightly above normal for the week 1 timeframe. Favoring mostly dry conditions through the week 1 timeframe.
- > Above normal temperatures are favored for week 2. Favoring precipitation to be below normal.
- ➤ Above normal temperatures and below normal precipitation chances are expected for the weeks ¾ timeframe.