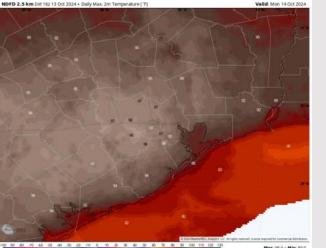

High Temps: N of Morgan's Point: Mid 90s F. S of Morgan's Point: Mid to upper 80s F.

Visibility: Not favoring any fog concerns for Monday.

Wind Speed: **7 AM CT** 

### Precip Image: 2 PM CT

**High Temps** Monday