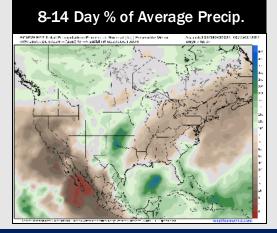

# 

- Temps are expected to be near to slightly above normal for the week 1 timeframe. Favoring dry conditions through the week 1 timeframe.
- Above normal temperatures are favored for week 2. Favoring precipitation to be below normal.
- > Above normal temperatures and below normal precipitation chances are expected for the weeks 3/4 timeframe.