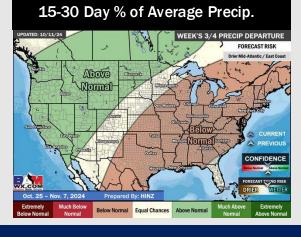

# 

- Temps are expected to be near to slightly above normal for the week 1 timeframe. Favoring dry conditions through the week 1 timeframe.
- Above normal temperatures are favored for week 2. Favoring precipitation to be below normal.
- > Above normal temperatures and below normal precipitation chances are expected for the weeks 3/4 timeframe.