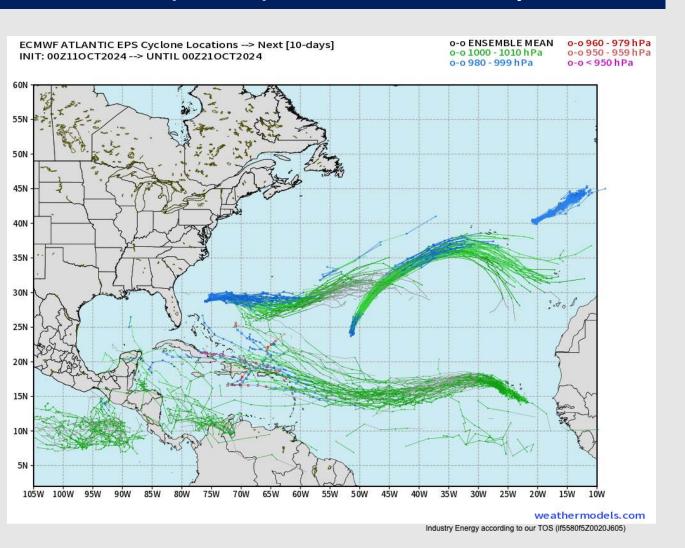

### **European Tropical Tracks - Next 10 Days**

There is a lowend threat in the **Caribbean for** additional development towards the end of next week, but no DIRECT threats for **Houston favored** in next 7-10 days.