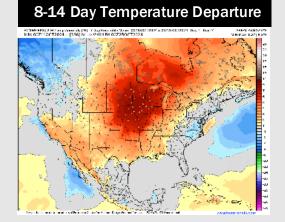

# 

- Temps are expected to be near to slightly above normal for the week 1 timeframe. Favoring dry conditions through the week 1 timeframe.
- Above normal temperatures are favored for week 2. Favoring precipitation to be below normal.
- > Above normal temperatures and below normal precipitation chances are expected for the weeks 3/4 timeframe.