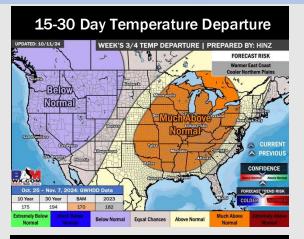

# 

- Temps are expected to be near to slightly above normal for the week 1 timeframe. Favoring dry conditions through the week 1 timeframe.
- Above normal temperatures are favored for week 2. Favoring precipitation to be below normal.
- > Above normal temperatures and below normal precipitation chances are expected for the weeks 3/4 timeframe.