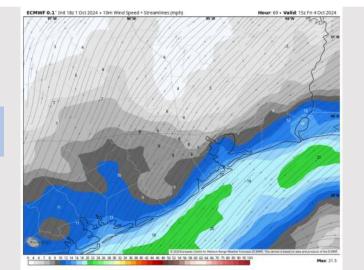

### **Forecast Discussion**

**Precip:** Favoring a few isolated showers (20%) to work northwestward from 3PM – 9PM, impacting stations S of Morgan's Point for Friday.

Wind: Confidence remains lower than normal in regard to intensity of sustained winds. Winds will start out of the ESE through 6AM before shifting out of the NE / ENE for the remainder of the day. N of Morgan's Point: Winds to start at 2 - 7 kts before increasing to 5 - 10 kts after 12PM for Friday. S of Morgan's Point: Winds will be at 7 - 12 kts through 6AM before increasing to 14 - 18kts for the remainder of Friday. Gusts may reach up to 25 kts around from 7AM - 5PM.

#### Precip Image: 2 PM CT

Wind Speed 10 AM CT

Wind Gusts 10 AM CT