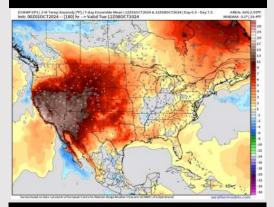

#### Next 7 Day Temperature Departure

**Next 7 Day Total Precipitation** 

8-14 Day Temperature Departure

8-14 Day % of Average Precip.

### **15-30 Day Temperature Departure**

- > Temps are expected to be above normal for the week 1 timeframe. Favoring dry conditions through most of week 1 with rain chances increasing into the first weekend of Oct.
- > Slightly above normal temperatures are favored for week 2. Confidence is low on rain chances due to additional tropical risks for week 2.
- Near normal temperatures and much below normal precipitation chances are expected for the weeks 3/4 timeframe.