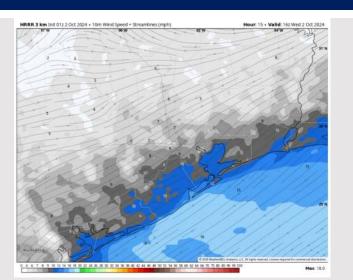

#### Precip Image: 2 PM CT

Wind Speed: 11 AM CT

Wind Gusts 11 AM CT

### **Forecast Discussion**

**Precip:** Favoring dry conditions for today.

Wind: Winds will be out of the ENE through 4 PM, shifting out of the E /ESE after that time and through the rest of the day. N of Morgan's Point: Winds will be at 4 – 9 kts throughout the day. S of Morgan's Point: Winds will be at 9 – 14 kts for the entire day. Gusts near the Boarding Station will reach up to 20 - 25 kts from 8 AM – 2 PM.