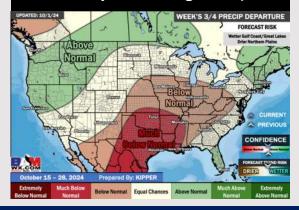

### **15-30 Day Temperature Departure**

- > Temps are expected to be above normal for the week 1 timeframe. Favoring dry conditions through most of week 1 with rain chances increasing into the first weekend of Oct.
- > Slightly above normal temperatures are favored for week 2. Confidence is low on rain chances due to additional tropical risks for week 2.
- Near normal temperatures and much below normal precipitation chances are expected for the weeks 3/4 timeframe.