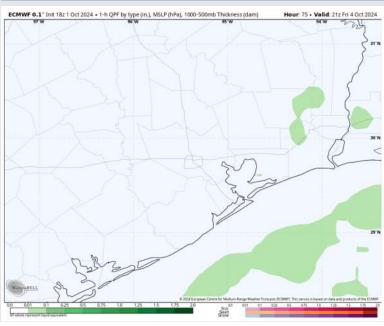

### **Forecast Discussion**

**Precip:** Favoring a few isolated showers (20%) to work northwestward from 3PM – 9PM, impacting stations S of Morgan's Point for Friday.

Wind: Confidence remains lower than normal in regard to intensity of sustained winds. Winds will start out of the ESE through 6AM before shifting out of the NE / ENE for the remainder of the day. N of Morgan's Point: Winds to start at 2 - 7 kts before increasing to 5 - 10 kts after 12PM for Friday. S of Morgan's Point: Winds will be at 7 - 12 kts through 6AM before increasing to 14 - 18kts for the remainder of Friday. Gusts may reach up to 25 kts around from 7AM - 5PM.

#### Precip Image: 2 PM CT

Wind Speed 10 AM CT

Wind Gusts 10 AM CT