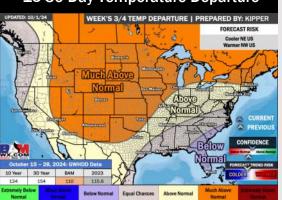

### **15-30 Day Temperature Departure**

- > Temps are expected to be above normal for the week 1 timeframe. Favoring dry conditions through most of week 1 with rain chances increasing into the first weekend of Oct.
- > Slightly above normal temperatures are favored for week 2. Confidence is low on rain chances due to additional tropical risks for week 2.
- Near normal temperatures and much below normal precipitation chances are expected for the weeks 3/4 timeframe.