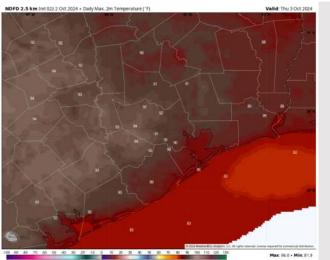

High Temps: N of Morgan's Point: Low 90's F. S of Morgan's Point: Mid to upper 80s F

Visibility: Not anticipating any visibility concerns for Thursday.

#### Precip Image: 2 PM CT

Wind Speed: 10 AM CT

High Temps Thursday