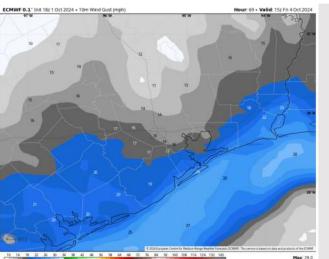

### **Forecast Discussion**

**Precip:** Favoring a few isolated showers (20%) to work northwestward from 3PM – 9PM, impacting stations S of Morgan's Point for Friday.

Wind: Confidence remains lower than normal in regard to intensity of sustained winds. Winds will start out of the ESE through 6AM before shifting out of the NE / ENE for the remainder of the day. N of Morgan's Point: Winds to start at 2 - 7 kts before increasing to 5 - 10 kts after 12PM for Friday. S of Morgan's Point: Winds will be at 7 - 12 kts through 6AM before increasing to 14 - 18kts for the remainder of Friday. Gusts may reach up to 25 kts around from 7AM - 5PM.

#### Precip Image: 2 PM CT

Wind Speed 10 AM CT

Wind Gusts 10 AM CT