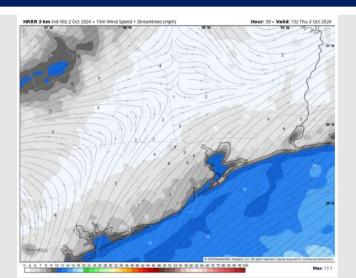

#### Precip Image: 2 PM CT

Wind Speed: 10 AM CT

High Temps Thursday

### **Forecast Discussion**

**Precip:** Favoring dry conditions for Thursday.

Wind: Winds will start out of the E / ENE through 12PM before veering to out of the E / ESE. N of Morgan's Point: Winds will be sustained at 4 – 7 kts through Thursday. S of Morgan's Point: Winds will be at 3 – 7 kts through 8AM, increasing to 5 – 10 kts for the remainder of the day. A few gusts of 20kts can't be ruled out for the Boarding Station from 10AM – 6PM.