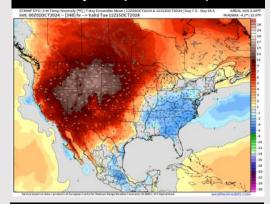

#### Next 7 Day Temperature Departure

**Next 7 Day Total Precipitation** 

8-14 Day Temperature Departure

8-14 Day % of Average Precip.

### **15-30 Day Temperature Departure**

- > Temps are expected to be above normal for the week 1 timeframe. Favoring dry conditions through most of week 1 with rain chances increasing into the first weekend of Oct.
- > Slightly above normal temperatures are favored for week 2. Confidence is low on rain chances due to additional tropical risks for week 2.
- Near normal temperatures and much below normal precipitation chances are expected for the weeks 3/4 timeframe.