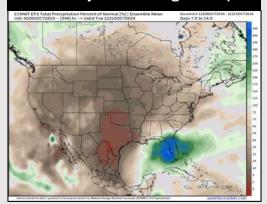

#### Next 7 Day Temperature Departure

**Next 7 Day Total Precipitation** 

8-14 Day Temperature Departure

8-14 Day % of Average Precip.

### **15-30 Day Temperature Departure**

- > Temps are expected to be above normal for the week 1 timeframe. Favoring dry conditions through most of week 1 with rain chances increasing into the first weekend of Oct.
- > Slightly above normal temperatures are favored for week 2. Confidence is low on rain chances due to additional tropical risks for week 2.
- Near normal temperatures and much below normal precipitation chances are expected for the weeks 3/4 timeframe.