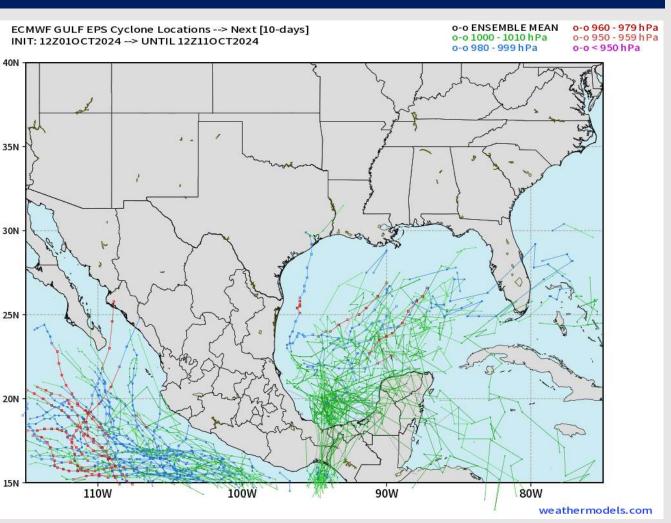

#### **European Model Next 10 Days - Tropical Tracks**

**Details remain** uncertain on the evolution of the next tropical system which will develop near the Yucatan Peninsula. At least a low-end tropical depression / storm will be in play towards the end of the weekend.

Current trends continue to keep this tropical disturbance east of the HOU area.