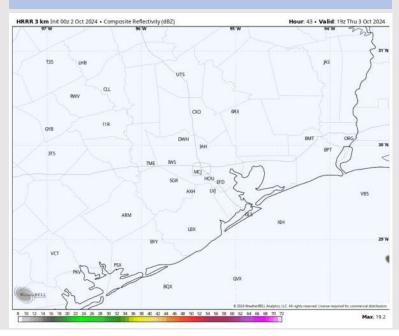

#### Precip Image: 2 PM CT

Wind Speed: 10 AM CT

High Temps Thursday

### **Forecast Discussion**

**Precip:** Favoring dry conditions for Thursday.

Wind: Winds will start out of the E / ENE through 12PM before veering to out of the E / ESE. N of Morgan's Point: Winds will be sustained at 4 – 7 kts through Thursday. S of Morgan's Point: Winds will be at 3 – 7 kts through 8AM, increasing to 5 – 10 kts for the remainder of the day. A few gusts of 20kts can't be ruled out for the Boarding Station from 10AM – 6PM.