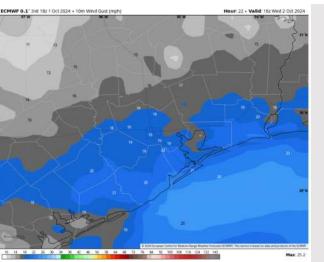

#### Precip Image: 2 PM CT

Wind Speed: 11 AM CT

Wind Gusts 11 AM CT

### **Forecast Discussion**

**Precip:** Favoring dry conditions for today.

Wind: Winds will be out of the ENE through 4 PM, shifting out of the E /ESE after that time and through the rest of the day. N of Morgan's Point: Winds will be at 4 – 9 kts throughout the day. S of Morgan's Point: Winds will be at 9 – 14 kts for the entire day. Gusts near the Boarding Station will reach up to 20 - 25 kts from 8 AM – 2 PM.