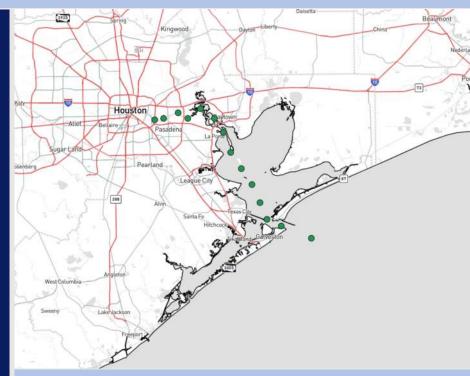

# **Houston Pilots Forecast Package**

Updated: 10:30 PM CT

Tuesday, October 1, 2024



### **Weather Headlines**

- Gusts of up to 20 25 kts will be in play for the Boarding Station periodically over the next 72 Hrs.
- Not anticipating any visibility concerns for stations.
- Watching the Caribbean closely for the next potential system for the weekend/start of next week! See Tropical Update below!



**Current Radar: 10:15 PM CT** 



As always, please do not hesitate to reach out to us with any forecast questions via the chat option on Clarity or our on-call number, (317)-560-8122 press 1 for forecast questions.

## **Houston Pilots Tropical Update**





#### **European Model Next 10 Days - Tropical Tracks**



**Details remain** uncertain on the evolution of the next tropical system which will develop near the Yucatan Peninsula. At least a low-end tropical depression / storm will be in play towards the end of the weekend.

Current trends continue to keep this tropical disturbance east of the HOU area.

# **Houston Pilots Tropical Update**







#### **FORECAST NOTES:**

- ✓ Slow development of tropical system favored after / on the 6<sup>th</sup>.
- ✓ We continue to favor core of