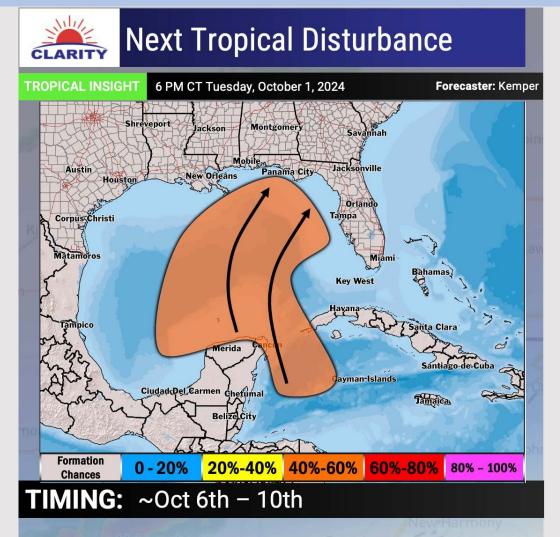

## **Houston Pilots Tropical Update**

#### **European Model Next 10 Days - Tropical Tracks**

**Details remain** uncertain on the evolution of the next tropical system which will develop near the Yucatan Peninsula. At least a low-end tropical depression / storm will be in play towards the end of the weekend.

Current trends continue to keep this tropical disturbance east of the HOU area.

# **Houston Pilots Tropical Update**

#### **FORECAST NOTES:**

- ✓ Slow development of tropical system favored after / on the 6<sup>th</sup>.
- ✓ We continue to favor core of system to remain E of TX / LA based on the latest trends.
- ✓ While intensity uncertain, coastal areas should be prepared for additional updates as we get closer to the weekend.