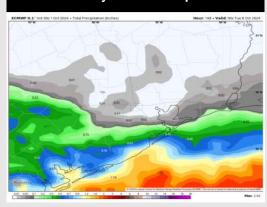

#### Next 7 Day Temperature Departure

**Next 7 Day Total Precipitation** 

8-14 Day Temperature Departure

8-14 Day % of Average Precip.

### **15-30 Day Temperature Departure**

- > Temps are expected to be above normal for the week 1 timeframe. Favoring dry conditions through most of week 1 with rain chances increasing into the first weekend of Oct.
- > Slightly above normal temperatures are favored for week 2. Confidence is low on rain chances due to additional tropical risks for week 2.
- Near normal temperatures and much below normal precipitation chances are expected for the weeks 3/4 timeframe.