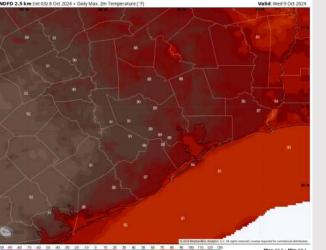

#### Precip Image: 5 PM CT

**High Temps** Wednesday

# Houston Pilots: THU. 10/11/2024

## **Forecast Discussion**

**Precip:** Favoring dry conditions for Thursday.

Wind: Winds will continue to be generally out of the NE through 4PM before shifting to out of the N for the remainder of the day. N of Morgan's Point: Winds will be at 3 – 7 kts through the entire day. S of Morgan's Point: Winds will be at 11 – 15 kts for the entire day.

High Temps: N of Morgan's Point: Mid 80s F. S of Morgan's Point: Low 80s F.

**Visibility:** Not anticipating any visibility concerns for Thursday.