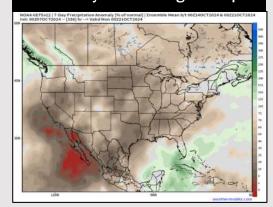

# Houston Pilots: 10/8/24

**Next 7 Day Total Precipitation** 

**8-14** Day Temperature Departure

8-14 Day % of Average Precip.

- Temps are expected to be slightly above normal for the week 1 timeframe. Favoring dry conditions through the week 1 timeframe.
- > Slightly above normal temperatures are favored for week 2. Favoring precipitation to be below normal.
- ➤ Near normal temperatures and much below normal precipitation chances are expected for the weeks ¾ timeframe.