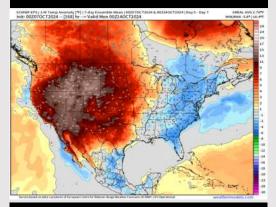

# Houston Pilots: 10/8/24

**Next 7 Day Total Precipitation** 

**8-14** Day Temperature Departure

8-14 Day % of Average Precip.

- Temps are expected to be slightly above normal for the week 1 timeframe. Favoring dry conditions through the week 1 timeframe.
- > Slightly above normal temperatures are favored for week 2. Favoring precipitation to be below normal.
- ➤ Near normal temperatures and much below normal precipitation chances are expected for the weeks ¾ timeframe.