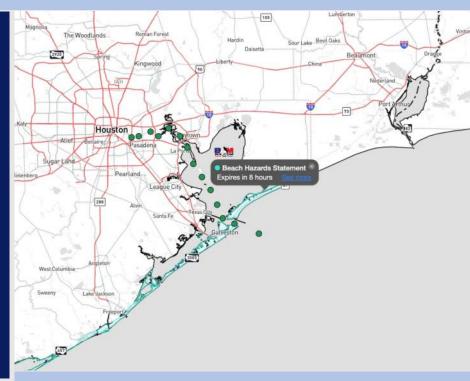

**Current Radar: 10:55 PM CT** 

As always, please do not hesitate to reach out to us with any forecast questions via the chat option on Clarity or our on-call number, (317)-560-8122 press 1 for forecast questions.