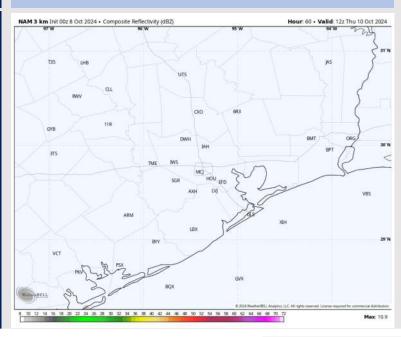

**Current Radar: 10:55 PM CT** 

As always, please do not hesitate to reach out to us with any forecast questions via the chat option on Clarity or our on-call number, (317)-560-8122 press 1 for forecast questions.