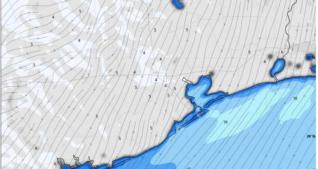

Point: Upper 80s. S of Morgan's Point: Low-Mid 80s F.

**Visibility:** Not favoring any fog concerns for today.

## Precip Image: 3 PM CT



Wind Speed: 11 AM CT





High Temps Today

# Houston Pilots: WED. 10/9/2024





## **Forecast Discussion**

**Precip:** Favoring dry conditions for Wednesday.

Wind: Winds will be out of the NE throughout Wednesday. N of Morgan's Point: Winds will be sustained at 3-8 kts through Wednesday. S of Morgan's Point: Winds will be at 11 - 16 kts throughout Wednesday. A few gusts of up to 25 kts will be possible for Stations S of 25/26 from 3AM - 2PM.

High Temps: N of Morgan's Point: Upper 80s F. S of Morgan's Point: Low to mid 80s F

Visibility: Not anticipating any visibility concerns for Wednesday.

# Wind Speed: 8 AM CT

#### Precip Image: 5 PM CT







**High Temps** Wednesday

# Houston Pilots: THU. 10/11/2024





## **Forecast Discussion**

**Precip:** Favoring dry conditions for Thursday.

Wind: Winds will continue to be generally out of the NE through 4PM before shifting to out of the N for the remainder of the day. N of Morgan's Point: Winds will be at 3 – 7 kts through the entire day. S of Morgan's Point: Winds will be at 11 – 15 kts for the entire day.

High Temps: N of Morgan's Point: Mid 80s F. S of Morgan's Point: Low 80s F.

**Visibility:** Not anticipating any visibility concerns for Thursday.

#### Precip Image: 6 PM CT



Wind Speed 5 PM CT





High Temps Thursday

# Houston Pilots: 10/8/24









**Next 7 Day Total Precipitation** 



**8-14** Day Temperature Departure



8-14 Day % of Average Precip.







- Temp