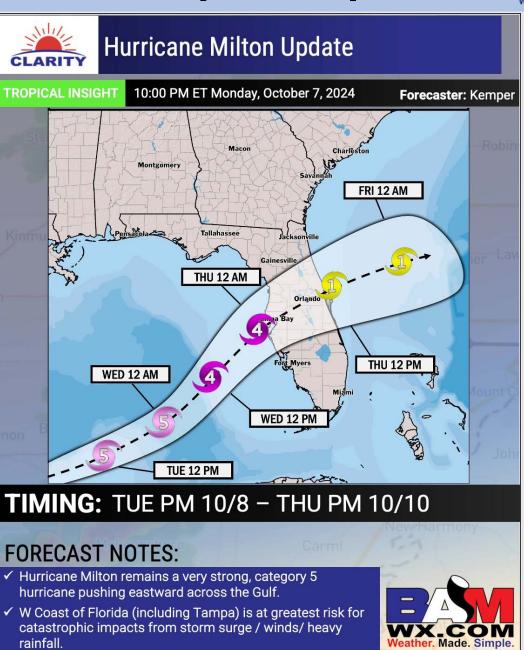

## **Weather Headlines**

- Dry conditions are favored throughout the week.
- A few gusts of up to 20-25kts through
   WED PM (See Tue-Wed Slides Below)
- Hurricane Milton has officially developed in the SW Gulf of Mexico. No impacts for Houston favored! See Latest Tropical Update below!

#### Milton Model Progression - Tropical Tracks

Hurricane Milton continues to work E/NE towards the W. Coast of FL.

No impacts are favored for Houston as Hurricane moves towards FL. Due to this, we are not activating the Victor Port Trigger