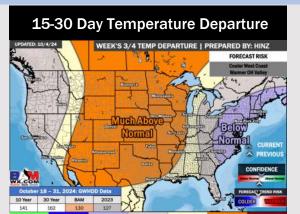

# Houston Pilots: 10/8/24

**Next 7 Day Total Precipitation** 

**8-14** Day Temperature Departure

8-14 Day % of Average Precip.

- Temps are expected to be slightly above normal for the week 1 timeframe. Favoring dry conditions through the week 1 timeframe.
- > Slightly above normal temperatures are favored for week 2. Favoring precipitation to be below normal.
- ➤ Near normal temperatures and much below normal precipitation chances are expected for the weeks ¾ timeframe.