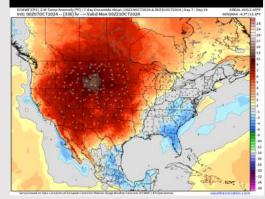

# Houston Pilots: 10/8/24

**Next 7 Day Total Precipitation** 

**8-14** Day Temperature Departure

8-14 Day % of Average Precip.

- Temps are expected to be slightly above normal for the week 1 timeframe. Favoring dry conditions through the week 1 timeframe.
- > Slightly above normal temperatures are favored for week 2. Favoring precipitation to be below normal.
- ➤ Near normal temperatures and much below normal precipitation chances are expected for the weeks ¾ timeframe.