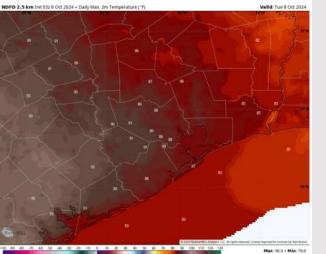

High Temps: N of Morgan's Point: Upper 80s. S of Morgan's Point: Low-Mid 80s F.

**Visibility:** Not favoring any fog concerns for today.

## Precip Image: 3 PM CT

Wind Speed: 11 AM CT

High Temps Today