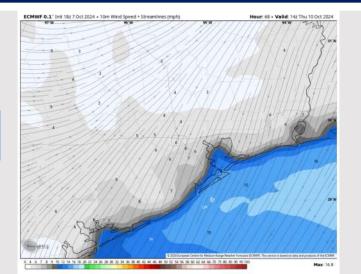

# Houston Pilots: THU. 10/11/2024

## **Forecast Discussion**

**Precip:** Favoring dry conditions for Thursday.

Wind: Winds will continue to be generally out of the NE through 4PM before shifting to out of the N for the remainder of the day. N of Morgan's Point: Winds will be at 3 – 7 kts through the entire day. S of Morgan's Point: Winds will be at 11 – 15 kts for the entire day.

High Temps: N of Morgan's Point: Mid 80s F. S of Morgan's Point: Low 80s F.

**Visibility:** Not anticipating any visibility concerns for Thursday.

#### Precip Image: 6 PM CT

Wind Speed 5 PM CT

High Temps Thursday