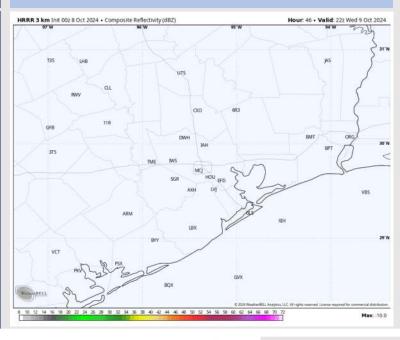

## **Forecast Discussion**

**Precip:** Favoring dry conditions for Wednesday.

Wind: Winds will be out of the NE throughout Wednesday. N of Morgan's Point: Winds will be sustained at 3-8 kts through Wednesday. S of Morgan's Point: Winds will be at 11 - 16 kts throughout Wednesday. A few gusts of up to 25 kts will be possible for Stations S of 25/26 from 3AM - 2PM.

#### Precip Image: 5 PM CT

**High Temps** Wednesday