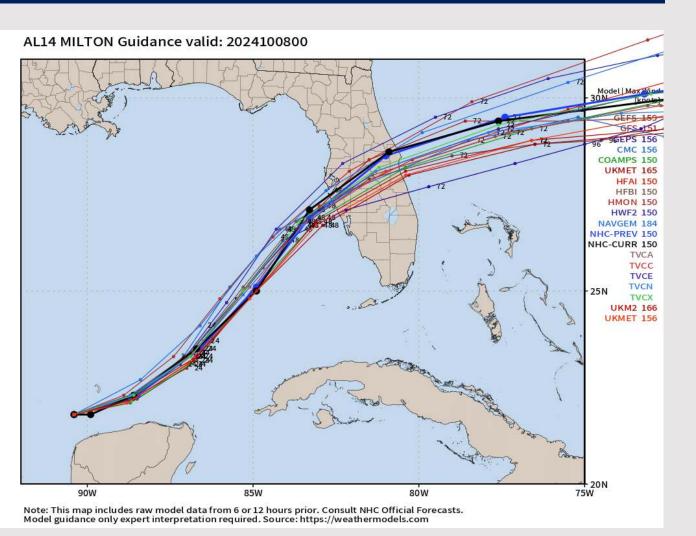

#### Milton Model Progression - Tropical Tracks

Hurricane Milton continues to work E/NE towards the W. Coast of FL.

No impacts are favored for Houston as Hurricane moves towards FL. Due to this, we are not activating the Victor Port Trigger