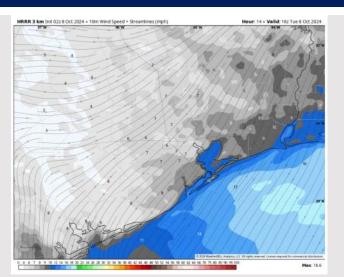

20<br>14 | 14<br>20<br>14  | 14<br>21<br>1  |

NOTE: This is automated data that may/may not agree with the official BAM thinking that's found on the daily slides.

This data should be used as a guide only.

# Houston Pilots: TUE. 10/8/2024





## **Forecast Discussion**

**Precip:** Favoring dry conditions for today.

Wind: Winds will be out of the ENE/NE throughout the day. N of Morgan's Point: Winds will be at 4 – 9kts for all of today. S of Morgan's Point: Winds will be at 11 – 16 kts throughout the day. A few gusts of up to 22kts can't be ruled out from 9AM – 4PM for stations S of Morgan's Point.

High Temps: N of Morgan's Point: Upper 80s. S of Morgan's Point: Low-Mid 80s F.

**Visibility:** Not favoring any fog concerns for today.

## Precip Image: 3 PM CT



Wind Speed: 11 AM CT





High Temps Today

# Houston Pilots: WED. 10/9/2024





## **Forecast Discussion**

**Precip:** Favoring dry conditions for Wednesday.

Wind: Winds will be out of the NE throughout Wednesday. N of Morgan's Point: Winds will be sustained at 3-8 kts through Wednesday. S of Morgan's Point: Winds will be at 11 - 16 kts throughout Wednesday. A few gusts of up to 25 kts will be possible for Stations S of 25/26 from 3AM - 2PM.

High Temps: N of Morgan's Point: Upper 80s F. S of Morgan's Point: Low to mid 80s F

Visibility: Not anticipating any visibility concerns for Wednesday.

# Wind Speed: 8 AM CT

#### Precip Image: 5 PM CT







**High Temps** Wednesday

# Houston Pilots: THU. 10/11/2024





## **Forecast Discussion**

**Precip:** Favoring dry conditions for Thursday.

Wind: Winds will