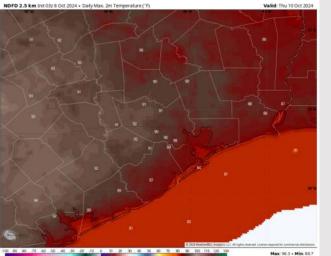

# Houston Pilots: WED. 10/9/2024

## **Forecast Discussion**

**Precip:** Favoring dry conditions for Wednesday.

Wind: Winds will be out of the NE throughout Wednesday. N of Morgan's Point: Winds will be sustained at 3-8 kts through Wednesday. S of Morgan's Point: Winds will be at 11 - 16 kts throughout Wednesday. A few gusts of up to 25 kts will be possible for Stations S of 25/26 from 3AM - 2PM.

High Temps: N of Morgan's Point: Upper 80s F. S of Morgan's Point: Low to mid 80s F

Visibility: Not anticipating any visibility concerns for Wednesday.