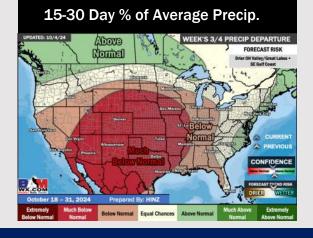

# Houston Pilots: 10/8/24

**Next 7 Day Total Precipitation** 

**8-14** Day Temperature Departure

8-14 Day % of Average Precip.

- Temps are expected to be slightly above normal for the week 1 timeframe. Favoring dry conditions through the week 1 timeframe.
- > Slightly above normal temperatures are favored for week 2. Favoring precipitation to be below normal.
- ➤ Near normal temperatures and much below normal precipitation chances are expected for the weeks ¾ timeframe.