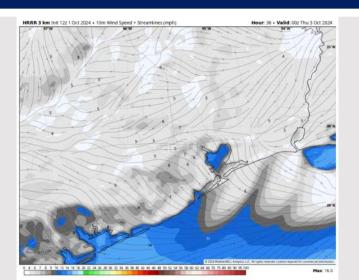

# Houston Pilots: THU. 10/3/2024

## **Forecast Discussion**

**Precip:** Favoring dry conditions for Thursday.

Wind: Winds will be out of the east for Thursday. N of Morgan's Point: Winds will be sustained at 4 – 7 kts through Thursday. S of Morgan's Point: Winds will be at 3 – 7 kts through 8AM, increasing to 5 – 10 kts for the remainder of the day. A few gusts of 20kts can't be ruled out for the Boarding Station from 10AM – 6PM.

#### Precip Image: 6 PM CT

Wind Speed: 2 PM CT

High Temps Thursday