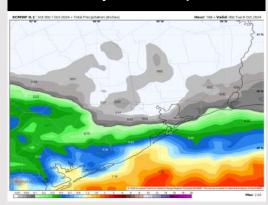

#### Next 7 Day Temperature Departure

**Next 7 Day Total Precipitation** 

**8-14** Day Temperature Departure

8-14 Day % of Average Precip.

#### **15-30 Day Temperature Departure**

- > Temps are expected to be above normal for the week 1 timeframe. Favoring dry conditions through most of week 1 with rain chances increasing into the first weekend of Oct.
- > Slightly above normal temperatures are favored for week 2. Confidence is low on rain chances due to additional tropical risks for week 2.
- ➤ Near normal temperatures and much below normal precipitation chances are expected for the weeks ¾ timeframe.