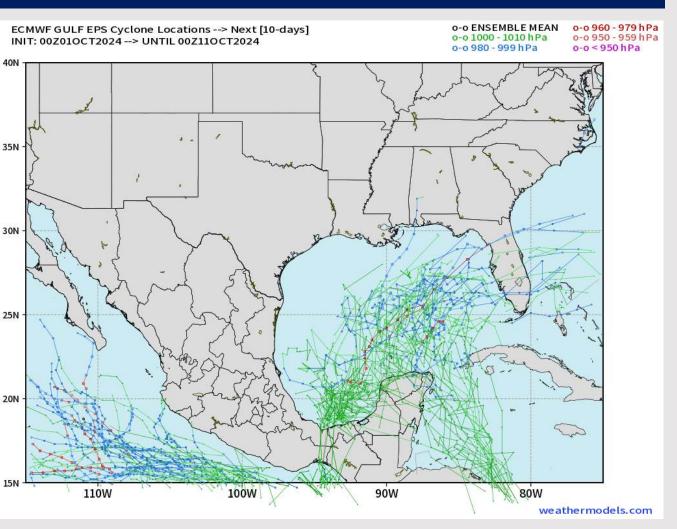

## **European Model Next 10 Days - Tropical Tracks**

**Details remain** uncertain on the evolution of the next tropical system which will develop near the Yucatan Peninsula. At least a low-end tropical depression / storm will be in play towards the weekend.

Current trends continue to keep this tropical disturbance east of the HOU area.