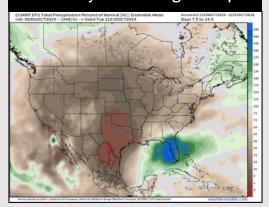

#### Next 7 Day Temperature Departure

**Next 7 Day Total Precipitation** 

**8-14** Day Temperature Departure

8-14 Day % of Average Precip.

#### **15-30 Day Temperature Departure**

- > Temps are expected to be above normal for the week 1 timeframe. Favoring dry conditions through most of week 1 with rain chances increasing into the first weekend of Oct.
- > Slightly above normal temperatures are favored for week 2. Confidence is low on rain chances due to additional tropical risks for week 2.
- ➤ Near normal temperatures and much below normal precipitation chances are expected for the weeks ¾ timeframe.