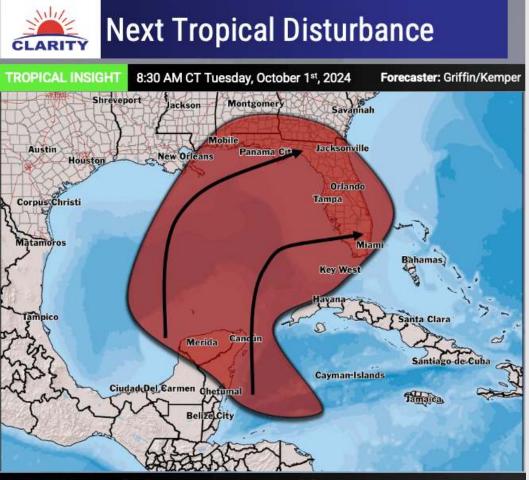

# **Houston Pilots Tropical Update**

# **Houston Pilots Tropical Update**

TIMING of Potential Landfall: ~Oct 7 - 12

#### **FORECAST NOTES:**

- ✓ Questions about intensity, exact track, exact timing and other various details remains uncertain.
- ✓ Trends will need to continue to be monitored.
- Until a circulation forms, uncertainty will continue to remain high.