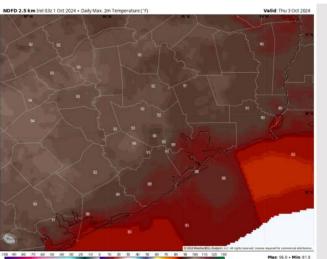

# Houston Pilots: THU. 10/3/2024

High Temps: N of Morgan's Point: Near 90 F. S of Morgan's Point: Mid to upper 80s F

Visibility: Not anticipating any visibility concerns for Thursday.

#### Precip Image: 6 PM CT

Wind Speed: 2 PM CT

High Temps Thursday