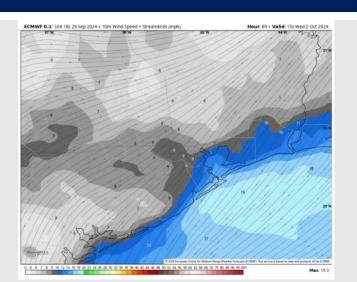

## Houston Pilots: TUE. 10/1/2024

## **Forecast Discussion**

**Precip:** Favoring dry conditions to continue for the rest of the day.

Wind: Winds out of the N/NW will become variable from 3 PM – 7 PM. After then, they will settle out of the E/SE through the rest of the night. N of Morgan's Point: Winds at 2 – 7 kts throughout the PM. S of Morgan's Point: Winds will be at 4 – 8 kts throughout the PM. Gusts may reach 20 kts around 7 PM – 8 PM.