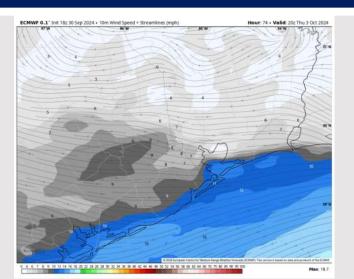

# Houston Pilots: THU. 10/3/2024

#### Precip Image: 6 PM CT

Wind Speed: 2 PM CT

High Temps Thursday