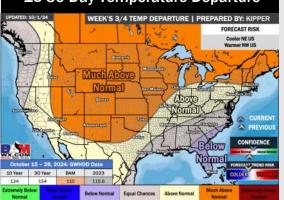

#### **15-30 Day Temperature Departure**

- > Temps are expected to be above normal for the week 1 timeframe. Favoring dry conditions through most of week 1 with rain chances increasing into the first weekend of Oct.
- > Slightly above normal temperatures are favored for week 2. Confidence is low on rain chances due to additional tropical risks for week 2.
- ➤ Near normal temperatures and much below normal precipitation chances are expected for the weeks ¾ timeframe.