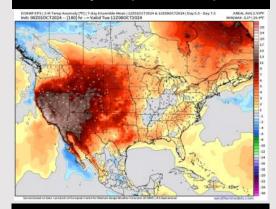

#### Next 7 Day Temperature Departure

**Next 7 Day Total Precipitation** 

**8-14** Day Temperature Departure

8-14 Day % of Average Precip.

#### **15-30 Day Temperature Departure**

- > Temps are expected to be above normal for the week 1 timeframe. Favoring dry conditions through most of week 1 with rain chances increasing into the first weekend of Oct.
- > Slightly above normal temperatures are favored for week 2. Confidence is low on rain chances due to additional tropical risks for week 2.
- ➤ Near normal temperatures and much below normal precipitation chances are expected for the weeks ¾ timeframe.