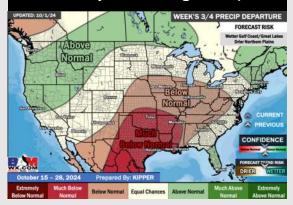

#### **15-30 Day Temperature Departure**

- > Temps are expected to be above normal for the week 1 timeframe. Favoring dry conditions through most of week 1 with rain chances increasing into the first weekend of Oct.
- > Slightly above normal temperatures are favored for week 2. Confidence is low on rain chances due to additional tropical risks for week 2.
- ➤ Near normal temperatures and much below normal precipitation chances are expected for the weeks ¾ timeframe.