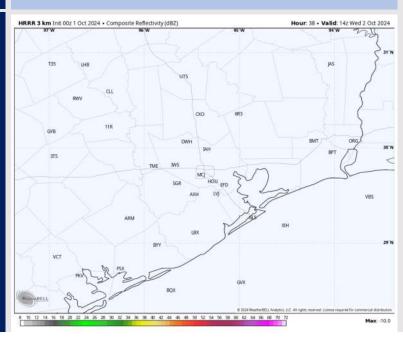

# Houston Pilots: wed. 10/2/2024

## **Forecast Discussion**

**Precip:** Favoring dry conditions through Wednesday.

Wind: Winds will be out of the NE through 3 PM, shifting out of the E /ESE after that time and through the rest of the day. N of Morgan's Point: Winds will be at 4 – 9 kts throughout Wednesday. S of Morgan's Point: Outside of 7AM – 2PM where winds will be 13 – 17 kts, winds for rest of the day will be 9 – 14 kts. A few gusts near the Boarding Station could reach up to 20 - 25 kts from 7 AM – 2 PM.