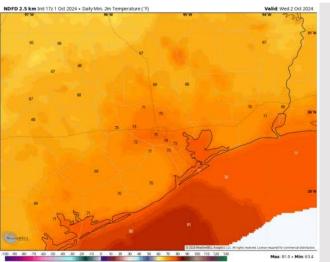

# Houston Pilots: wed. 10/2/2024

High Temps: N of Morgan's Point: Lower 90s F. S of Morgan's Point: Mid 80s F.

Visibility: Not favoring any fog concerns for Wednesday.