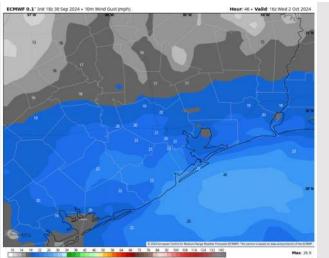

# Houston Pilots: THU. 10/3/2024

#### Precip Image: 6 PM CT

Wind Speed: 2 PM CT

High Temps Thursday