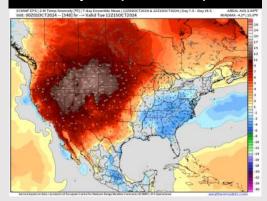

#### Next 7 Day Temperature Departure

**Next 7 Day Total Precipitation** 

**8-14** Day Temperature Departure

8-14 Day % of Average Precip.

#### **15-30 Day Temperature Departure**

- > Temps are expected to be above normal for the week 1 timeframe. Favoring dry conditions through most of week 1 with rain chances increasing into the first weekend of Oct.
- > Slightly above normal temperatures are favored for week 2. Confidence is low on rain chances due to additional tropical risks for week 2.
- ➤ Near normal temperatures and much below normal precipitation chances are expected for the weeks ¾ timeframe.