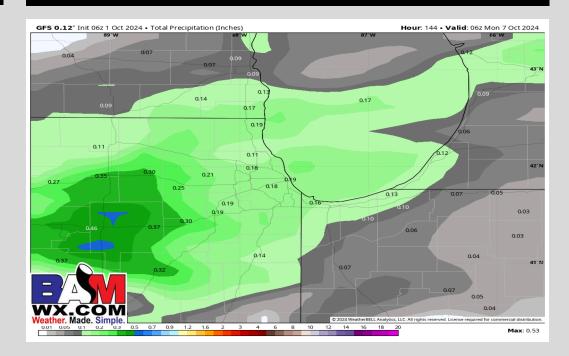

## **Rainfall Totals: Next 5 Days**

### **NEXT 5 DAYS: IMPORTANT FORECAST NOTES:**

- ✓ WED: Favoring dry conditions
- **✓ THU:** Favoring dry conditions
- **✓** FRI: Favoring dry conditions
- ✓ <u>SAT:</u> Favoring dry conditions
- **✓ SUN:** Chance of rain