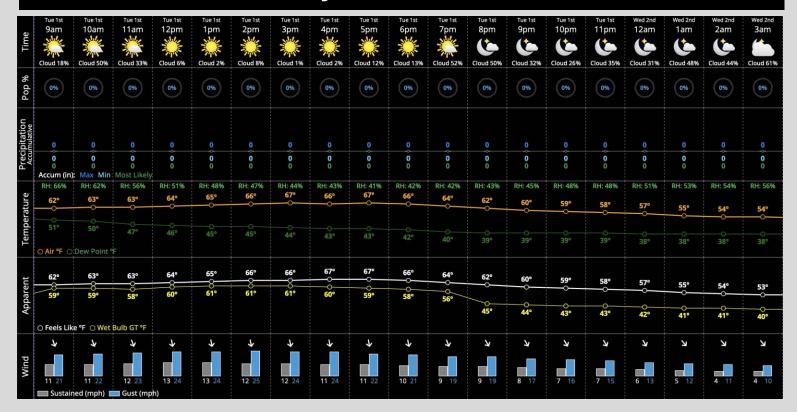

# Temperatures:

✓ Temperatures will climb to the upper 60s F this afternoon.

#### Wind/Clouds:

- ✓ Mostly sunny throughout the day
- ✓ Winds will be sustained at 15-20 MPH with gusts up to 25 mph throughout the day.
- ✓ Wind Direction:
- ✓ Winds will be blowing from LF to 1B throughout the day. (see field image above!)

## **Today's Precipitation Chances:**

Favoring dry conditions throughout the day.

### **Rain Totals:**

No rainfall is expected today

### **Dew/Frost:**

Dew is favored WED AM.