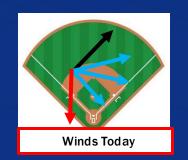

## **Wind/Clouds:**

- Mostly sunny skies throughout the day today.
- ✓ Winds will be sustained at 5-10 MPH with gusts up to 15 MPH throughout the day.
- ✓ Wind Direction:
- ✓ Winds will be blowing from 3B to 2B until 1PM before transitioning to 2B to Homeplate by 10PM.