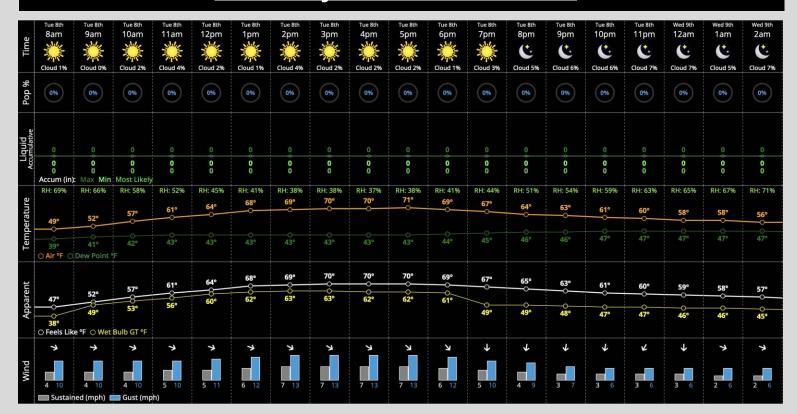

## **Hour by Hour Forecast:**

## **Today's Precipitation Chances:**

Favoring dry conditions throughout the day today.

#### **Rain Totals:**

No rainfall is expected.

#### **Dew/Frost:**

Dew is not likely WED AM.

#### **Temperatures:**

✓ Temperatures will climb to the lower 70s this afternoon.

## **Wind/Clouds:**

- Mostly sunny skies throughout the day today.
- ✓ Winds will be sustained at 5-10 MPH with gusts up to 15 MPH throughout the day.
- ✓ Wind Direction:
- ✓ Winds will be blowing from 3B to 2B until 1PM before transitioning to 2B to Homeplate by 10PM.