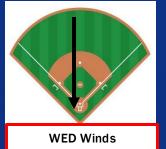

## **Wind Direction (WED):**

✓ Winds will be blowing from 2B to Homeplate throughout the day. (see field image above!)