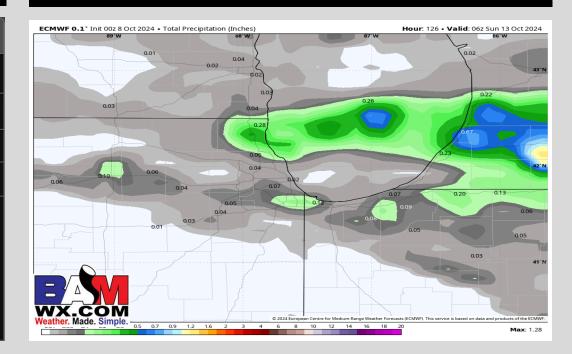

### **Rainfall Totals: Next 5 Days**

#### **NEXT 5 DAYS: IMPORTANT FORECAST NOTES:**

- **✓** <u>WED:</u> Favoring dry conditions
- ✓ <u>THU:</u> Favoring dry conditions
- ✓ <u>FRI:</u> Favoring dry conditions
- ✓ <u>SAT:</u> Slight chance of isolated rain showers.
- ✓ <u>SUN:</u> Slight chance of isolated rain showers