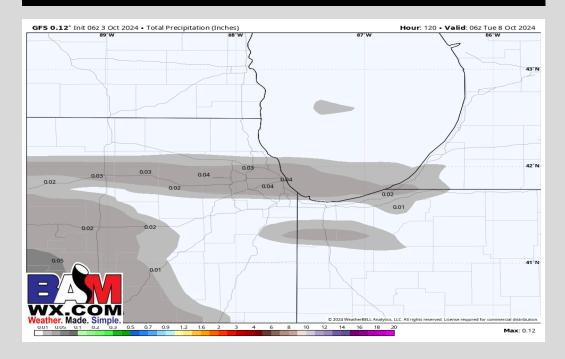

### **Rainfall Totals: Next 5 Days**

#### **NEXT 5 DAYS: IMPORTANT FORECAST NOTES:**

- ✓ <u>FRI:</u> Slight chance of AM of isolated shower.
- ✓ <u>SAT:</u> Favoring dry conditions
- ✓ <u>SUN:</u> Favoring dry conditions
- **✓** MON: Favoring dry conditions
- **✓ TUE:** Favoring dry conditions