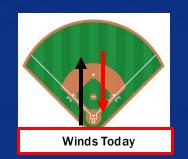

#### **Wind/Clouds:**

- ✓ Mostly sunny throughout the day
- ✓ Winds will be sustained at 5-10 MPH with gusts up to 15 mph throughout the day.
- ✓ Wind Direction:
- ✓ Winds will be blowing from Homeplate to 2B until 4PM, before transitioning to 2B to Homeplate for the rest of the day. Disagree with app's wind directions (see field image above!)