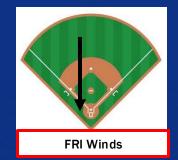

#### Wind Direction (FRI):

✓ Winds will be blowing from 2B to Homeplate throughout the day. (see field image above!)