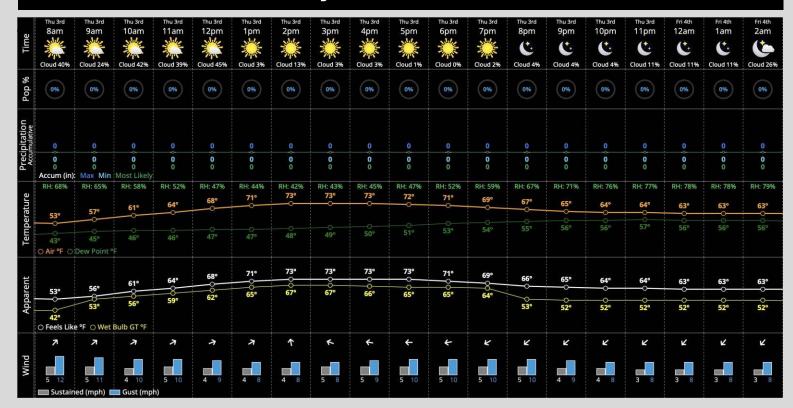

# CHICAGO CUBS

**Thursday, October 3, 2024** 6:00 AM CT Weather Forecast







## **Hour by Hour Forecast:**



#### **FORECAST NOTES**

#### **Today's Precipitation Chances:**

Favoring dry conditions throughout the day.

#### **Rain Totals:**

No rainfall is expected today

#### **Dew/Frost:**

Dew is not favored THU AM, but grass may be wet from overnight rain.

## **Current Weather Alerts:**

#### **ALL CLEAR**

#### **Temperatures:**

✓ Temperatures will climb to the lower 70s F this afternoon.

#### **Wind/Clouds:**

- ✓ Mostly sunny throughout the day
- ✓ Winds will be sustained at 5-10 MPH with gusts up to 15 mph throughout the day.
- ✓ Wind Direction:
- ✓ Winds will be blowing from Homeplate to 2B until 4PM, before transitioning to 2B to Homeplate for the rest of the day. Disagree with app's wind directions (see field image above!)

# CHICAGO CUBS

Thursday, October 3, 2024 6:00 AM CT Wea