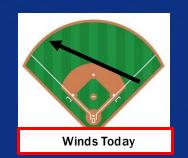

## **Wind/Clouds:**

- ✓ Mostly sunny skies throughout the day today.
- ✓ Winds will be sustained at 10-15 MPH with gusts 20-30 MPH throughout the day.
- ✓ Wind Direction:
- ✓ Winds will be blowing from the 1B line to LF throughout the day today.