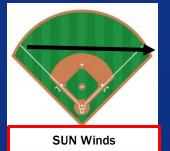

# Wind Direction (SUN):

✓ Winds will be blowing from LF to RF throughout the day. (see field image above!)