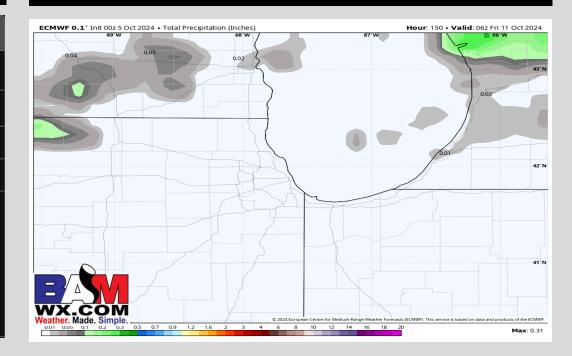

## **Rainfall Totals: Next 5 Days**

### **NEXT 5 DAYS: IMPORTANT FORECAST NOTES:**

- ✓ <u>SUN:</u> Favoring dry conditions
- **✓ MON:** Favoring dry conditions
- **✓ TUE:** Favoring dry conditions
- **✓ WED:** Favoring dry conditions
- **✓ THU:** Favoring dry conditions