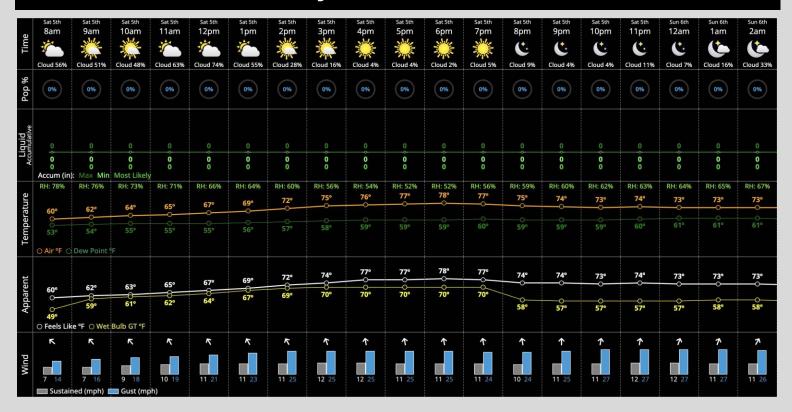

# **Hour by Hour Forecast:**

### **Temperatures:**

✓ Temperatures will climb to the upper 70s F
this afternoon.

## **Wind/Clouds:**

- ✓ Mostly sunny skies throughout the day today.
- ✓ Winds will be sustained at 10-15 MPH with gusts 20-30 MPH throughout the day.
- ✓ Wind Direction:
- ✓ Winds will be blowing from the 1B line to LF throughout the day today.