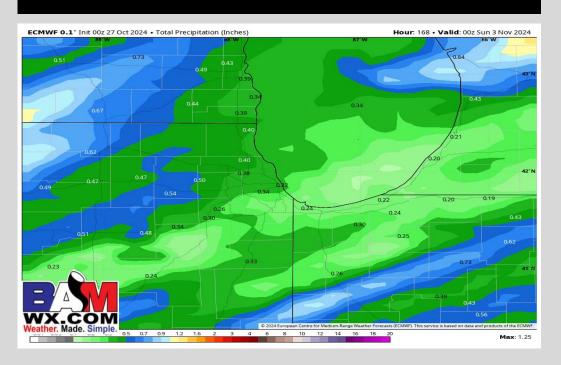

| 0%<br>20%<br>0<br>0.01<br>0.12<br>0% | 0%<br>0%<br>0<br>0<br>0<br>0 | 10%<br>60%<br>0.5<br>0.91<br>1.74<br>0% | 80%<br>10%<br>0<br>0.03<br>0.2<br>0% | 0%<br>0<br>0<br>0.12<br>0%<br>0 | 30%<br>50%<br>0.07<br>0.43<br>1.34<br>0% | 60%<br>60%<br>0.14<br>0.51<br>1.5<br>0% | 50%<br>40%<br>0.01<br>0.23<br>0.94<br>0% | 0%<br>0%<br>0<br>0<br>0<br>0 |

## **Rainfall Totals: Next 5 Days**



#### **NEXT 5 DAYS: IMPORTANT FORECAST NOTES:**

- ✓ <u>MON:</u> Mainly dry conditions with a stray evening shower
- ✓ <u>TUE:</u> Favoring dry conditions
- ✓ <u>WED:</u> Showers and storms likely during the evening and overnight hours
- ✓ THU: Showers and storms likely through the early AM
- ✓ <u>FRI:</u> Favoring mostly dry conditions, a stray AM shower possible

#### **Temperatures:**

✓ High temperatures will be in the 60s F to start the week before rising into the 70s F TUE/WED before dipping back to the 60s F/upper 50s F to end the week.

#### Wind Direction (MON):

✓ Winds will be blowing from the 1B line to LF for the day(see field image above!)

#### Clouds:

- ✓ MON: Partly cloudy skies
- ✓ TUE: Partly cloudy skies
- ✓ WED: Mostly cloudy skies
- ✓ THU: Partly cloudy skies
- ✓ F