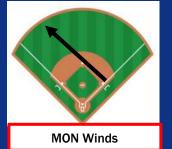

#### Wind Direction (MON):

✓ Winds will be blowing from the 1B line to LF for the day(see field image above!)