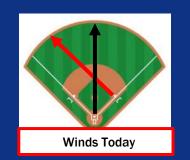

#### Wind/Clouds:

- ✓ Mainly clear skies throughout the day.
- ✓ Winds will be sustained at 5 10 MPH with a few gusts up to 15 MPH.

#### **Wind Direction:**

✓ Winds will be blowing from Home Plate to CF through 12 PM before shifting to be out of 1B to LF through the rest of the day.