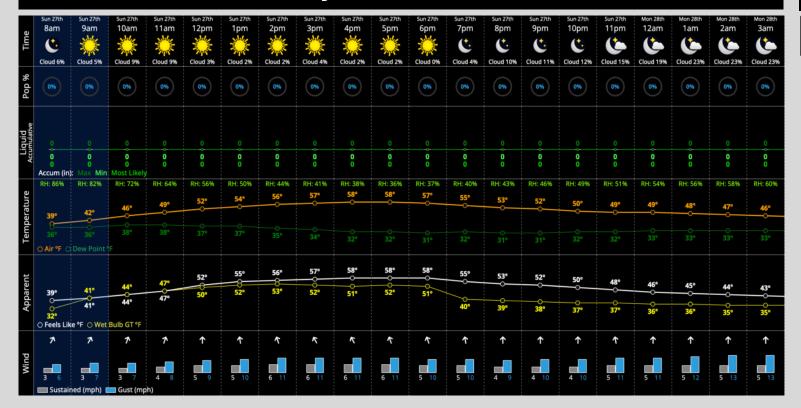

# CHICAGO CUBS

**Sunday, October 27, 2024** 7:30 AM CT Weather Forecast







# **Hour by Hour Forecast:**



#### **FORECAST NOTES**

## **Today's Precipitation Chances:**

Favoring dry conditions throughout the day today.

### **Rain Totals:**

No rainfall is expected today.

### **Dew/Frost:**

Dew is likely MON AM.

## **Current Weather Alerts:**

#### **ALL CLEAR**

#### **Temperatures:**

✓ Temperatures will max out near 60 F by late this afternoon.

#### Wind/Clouds:

- ✓ Mainly clear skies throughout the day.
- ✓ Winds will be sustained at 5 10 MPH with a few gusts up to 15 MPH.

#### **Wind Direction:**

✓ Winds will be blowing from Home Plate to CF through 12 PM before shifting to be out of 1B to LF through the rest of the day.

# CHICAGO CUBS

Sunday, October 27, 2024 7:30 AM CT Weather Forecast







## **10-Day Forecast**

| I             | BAMwx<br>10 Day