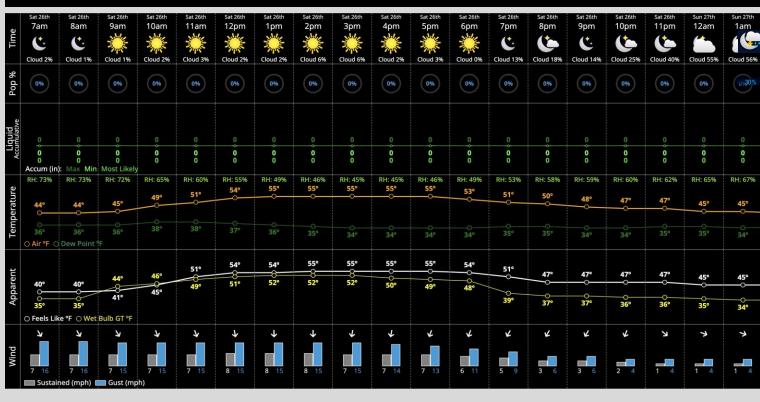

#### **Today's Precipitation Chances:**

Favoring dry conditions throughout the day today.

Rain Totals:

No rainfall is expected today.

#### Dew/Frost:

Dew is likely SUN AM.

#### Temperatures:

✓ Temperatures will max out in the mid 50s this afternoon.

#### Wind/Clouds:

- ✓ Mainly clear skies throughout the day.
- ✓ Winds will be sustained at 10-15 MPH with a few gusts up to 25 MPH