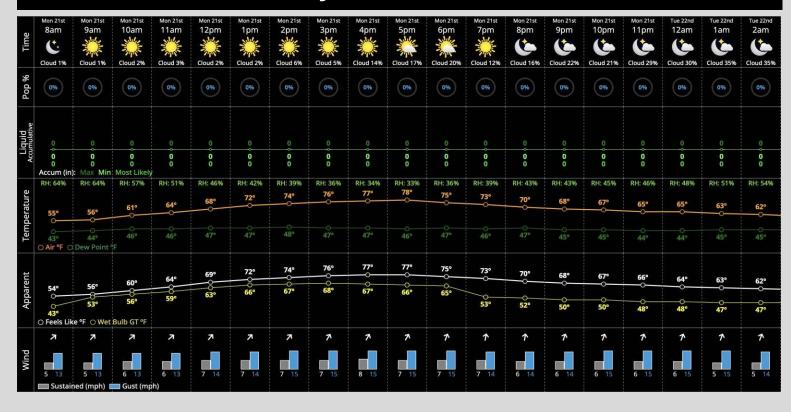

# **Hour by Hour Forecast:**

## **Temperatures:**

✓ Temperatures will climb to the upper 70s this afternoon.

### **Wind/Clouds:**

- ✓ Mostly clear skies favored throughout the day.
- ✓ Winds will be sustained at 5-10 MPH with gusts reaching up to 15 MPH.

# **Today's Precipitation Chances:**

**Favoring dry conditions.** 

**Rain Totals:** 

No rainfall expected.

**Dew/Frost:** 

Dew is not favored TUE AM.