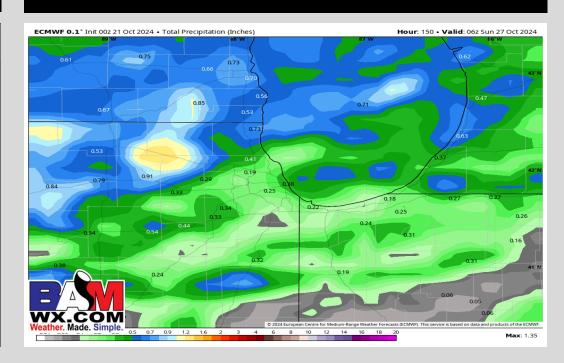

# **Rainfall Totals: Next 5 Days**

### **NEXT 5 DAYS: IMPORTANT FORECAST NOTES:**

- ✓ <u>TUE:</u> Slight chance for isolated showers in the afternoon
- ✓ <u>WED:</u> Favoring dry conditions
- ✓ THU: Isolated rain/storms possible in the PM
- ✓ <u>FRI:</u> Isolated rain/storms possible in the AM
- ✓ <u>SAT:</u> Favoring dry conditions