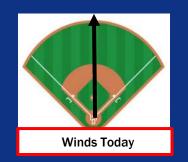

#### **Wind Direction:**

✓ Winds will be blowing from the Homeplate to CF throughout the day.