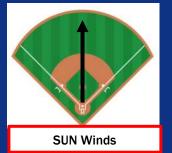

#### **Temperatures:**

- ✓ High temperatures will be in the 70s through mid-week before a cold front drops highs into the 60s and upper 50s to round out the week.
- ✓ Wind Direction (MON):
- ✓ Winds will be blowing from Homeplate to CF throughout the day. (see field image above!)