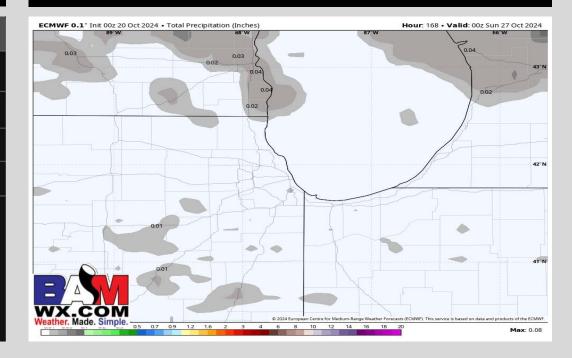

br>Night %<br>Min<br>Likely<br>Max<br>Snow % | 0%<br>0%<br>0<br>0<br>0      | 0%<br>0%<br>0<br>0<br>0      | 0%<br>0%<br>0<br>0<br>0<br>0.01       | 0%<br>20%<br>0<br>0.01<br>0.12       | 0%<br>0%<br>0<br>0<br>0<br>0 | 0%<br>0%<br>0<br>0<br>0 | 20%<br>30%<br>0<br>0.05<br>0.43 | 0%<br>0%<br>0<br>0<br>0 | 0%<br>0%<br>0<br>0<br>0      | 0%<br>0%<br>0<br>0<br>0      |
|   | Precipitation | Day % Night % Min Likely Max Snow % Snow           | 0%<br>0%<br>0<br>0<br>0<br>0 | 0%<br>0%<br>0<br>0<br>0<br>0 | 0%<br>0%<br>0<br>0<br>0<br>0.01<br>0% | 0%<br>20%<br>0<br>0.01<br>0.12<br>0% | 0%<br>0%<br>0<br>0<br>0<br>0 | 0%<br>0%<br>0<br>0<br>0 | 20%<br>30%<br>0<br>0.05<br>0.43 | 0%<br>0%<br>0<br>0<br>0 | 0%<br>0%<br>0<br>0<br>0<br>0 | 0%<br>0%<br>0<br>0<br>0<br>0 |

## **Rainfall Totals: Next 5 Days**



# **NEXT 5 DAYS: IMPORTANT FORECAST NOTES:**

- **✓** MON: Favoring dry conditions
- ✓ <u>TUE:</u> Favoring dry conditions
- ✓ WED: A stray shower possible in the PM
- ✓ <u>THU:</u> Favoring dry conditions
- **✓ FRI:** Favoring dry conditions

#### **Temperatures:**

- ✓ High temperatures will be in the 70s through mid-week before a cold front drops highs into the 60s and upper 50s to round out the week.
- ✓ Wind Direction (MON):
- ✓ Winds will be blowing from Homeplate to CF throughout the day. (see field image above!)

#### **Clouds:**

- ✓ MON: Mostly sunny skies
- ✓ TUE: Partly cloudy skies
- ✓ WED: Partly cloudy skies
- ✓ THU: Mostly sunny skies
- ✓ FRI: Mostly sunny skies

### Winds:

✓ Sustained winds are anticipated to be 5-10 MPH with gusts through the week of 15-20 MPH.