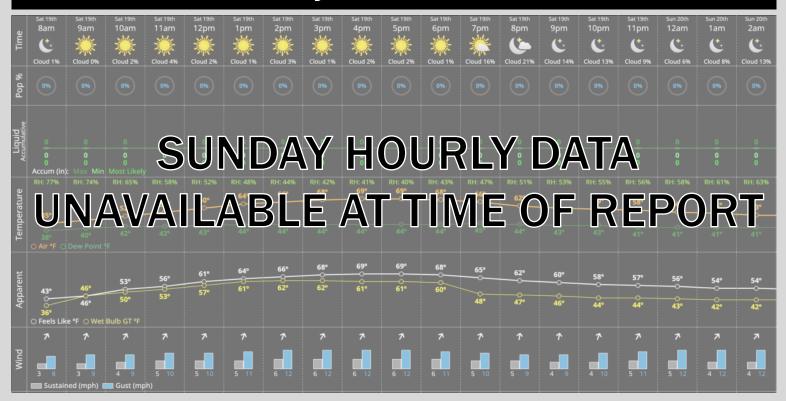

# CHICAGO CUBS

**Sunday, October 20, 2024** 8:20 AM CT Weather Forecast







# **Hour by Hour Forecast:**



# **Current Weather Alerts:**

#### **ALL CLEAR**

## **Temperatures:**

✓ Temperatures will climb to the mid 70s this afternoon.

#### **Wind/Clouds:**

- ✓ Mostly clear skies favored throughout the day.
- ✓ Winds will be sustained at 7-12 MPH with gusts reaching up to 19 MPH.

#### **Wind Direction:**

✓ Winds will be blowing from the Homeplate to CF throughout the day.

#### **FORECAST NOTES**

## **Today's Precipitation Chances:**

Favoring dry conditions.

### **Rain Totals:**

No rainfall expected.

### **Dew/Frost:**

Dew is possible MON AM (40%).

# CHICAGO CUBS

Sunday, October 20, 2024 8:20 AM CT Weather Forecast







# **10-Day Forecast**

|   |               | AMwx<br>0 Day                                      | <b>Sun</b><br>10/20          | Mon<br>10/21                 |