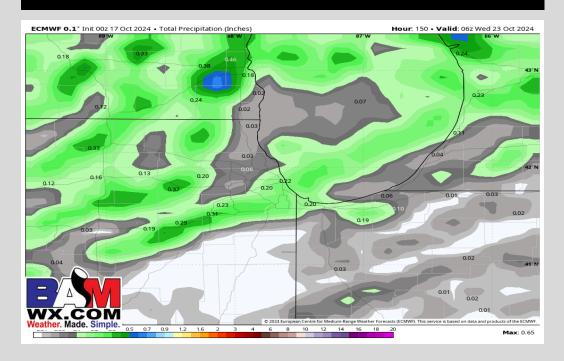

## **Rainfall Totals: Next 5 Days**

### **NEXT 5 DAYS: IMPORTANT FORECAST NOTES:**

- ✓ <u>FRI:</u> Favoring dry conditions
- ✓ <u>SAT:</u> Favoring dry conditions
- ✓ <u>SUN:</u> Favoring dry conditions
- ✓ MON: Slight chance of an isolated shower
- ✓ <u>TUE:</u> Slight chance of an isolated shower