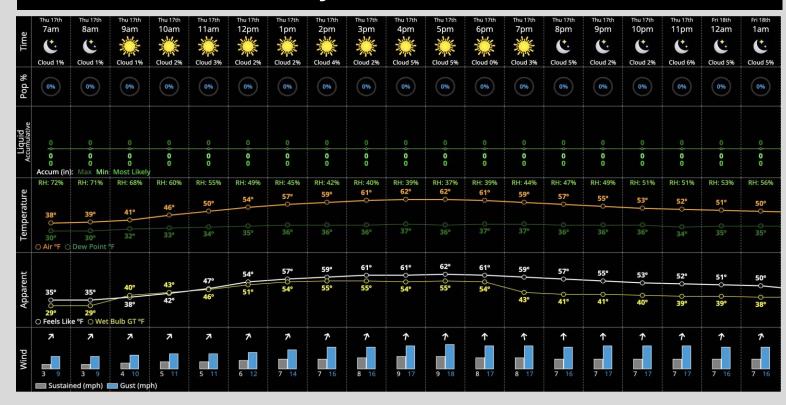

## **Temperatures:**

✓ Temperatures will climb to the low 60s this afternoon.

### **Wind/Clouds:**

- ✓ Mostly sunny throughout the day
- ✓ Winds will be sustained at 5-10 MPH, gusts could reach up to 15 MPH.

## **Today's Precipitation Chances:**

**Favoring dry conditions** 

**Rain Totals:** 

No rainfall expected

**Dew/Frost:** 

Dew favored tomorrow AM.