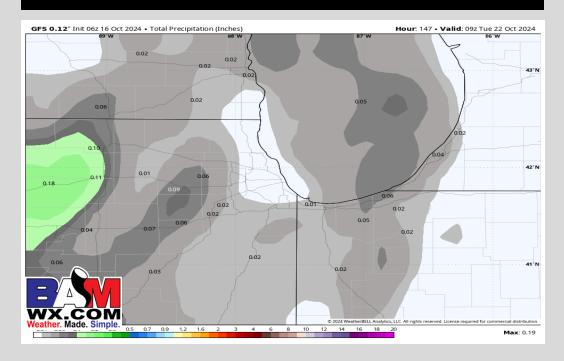

## **Rainfall Totals: Next 5 Days**

### **NEXT 5 DAYS: IMPORTANT FORECAST NOTES:**

- **✓ THU:** Favoring dry conditions
- **✓ FRI:** Favoring dry conditions
- ✓ <u>SAT:</u> Favoring dry conditions
- ✓ <u>SUN:</u> Favoring dry conditions
- ✓ MON: Slight chance of isolated shower in the PM