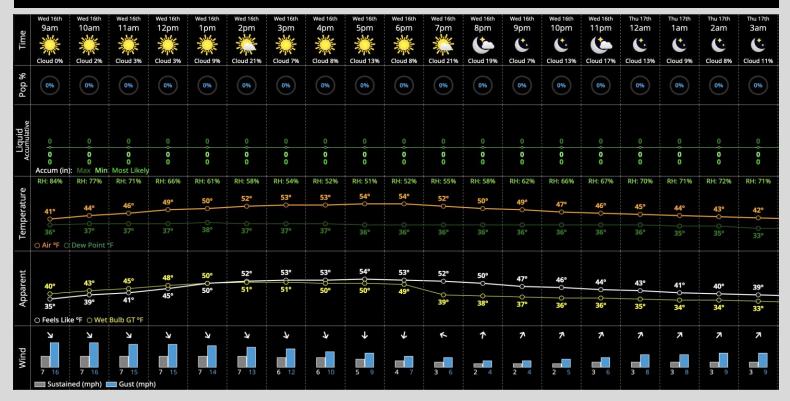

# **Hour by Hour Forecast:**

## **Temperatures:**

✓ Temperatures will climb to the low/mid 50s this afternoon.

### **Wind/Clouds:**

- ✓ Mostly sunny throughout the day
- ✓ Winds will be sustained at 5-10 MPH through 5 PM, decreasing to 1-5 MPH through the evening. Gusts could reach up to 15 MPH.