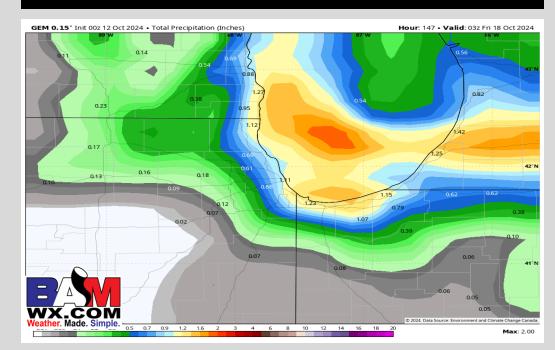

### **Rainfall Totals: Next 5 Days**

### **Today's Precipitation Chances:**

Stray pocket of drizzle will be possible 12 PM -7 PM. A few showers and a stray storm will be likely 7 PM – 2 AM SUN. Rain Totals:

Rainfall of 0.3-0.6" is expected this evening through early tomorrow morning.