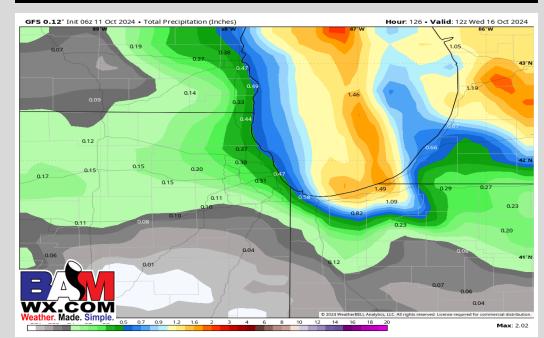

### **Rainfall Totals: Next 5 Days**

### **NEXT 5 DAYS: IMPORTANT FORECAST NOTES:**

- ✓ <u>SAT:</u> PM Showers and storms
- ✓ <u>SUN</u>: Chance for a stray light shower
- ✓ MON: Chance for isolated light showers
- ✓ <u>TUE:</u> Chance for isolated light showers
- ✓ <u>WED:</u> Favoring dry conditions