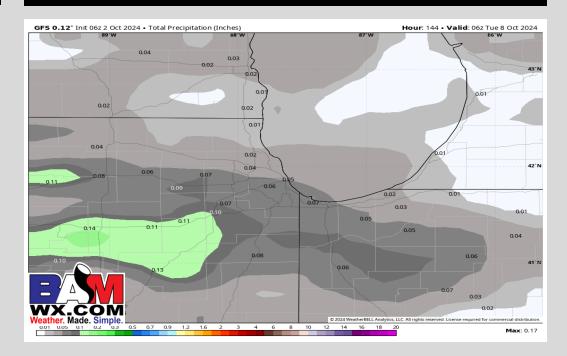

### **Rainfall Totals: Next 5 Days**

#### **NEXT 5 DAYS: IMPORTANT FORECAST NOTES:**

- ✓ <u>THU:</u> Favoring dry conditions
- ✓ FRI: Slight chance of AM of isolated shower.
- ✓ <u>SAT:</u> Favoring dry conditions
- **✓ SUN:** Chance of isolated rain
- **✓ MON:** Favoring dry conditions