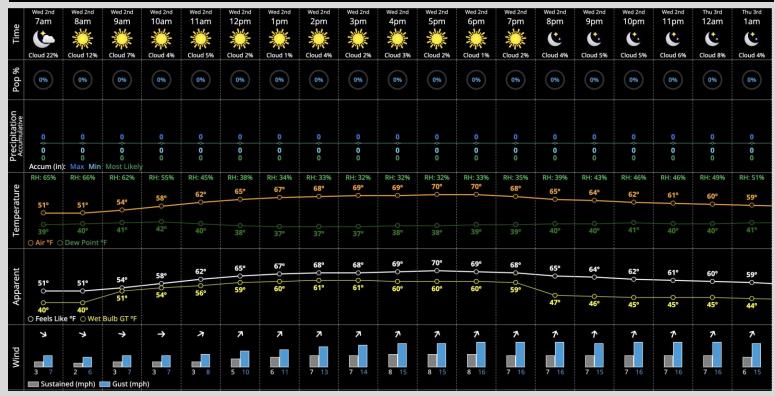

#### **Today's Precipitation Chances:**

Favoring dry conditions throughout the day.

#### **Rain Totals:**

No rainfall is expected today

#### **Dew/Frost:**

Dew is favored THU AM.

#### **Temperatures:**

✓ Temperatures will climb to the lower 70s F this afternoon.

#### **Wind/Clouds:**

- ✓ Mostly sunny throughout the day
- ✓ Winds will be sustained at 5-10 MPH with gusts up to 15 mph throughout the day.
- ✓ Wind Direction:
- ✓ Winds will be blowing from Homeplate to 2B throughout the day. (see field image above!)