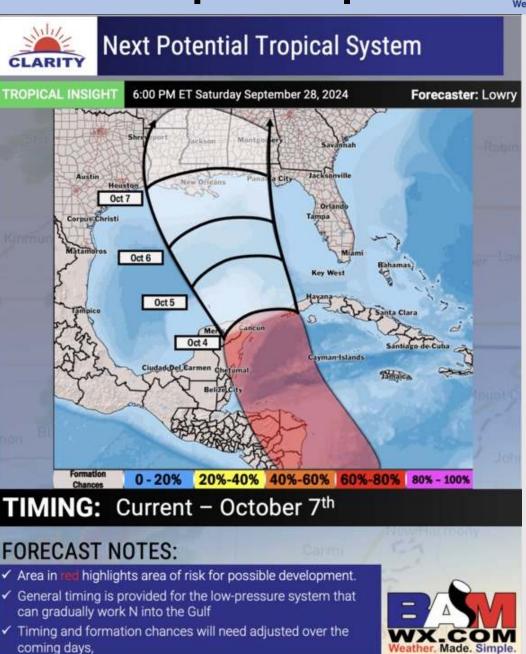

#### **European Model Next 10 Days - Tropical Tracks**

We are favoring a tropical system to develop in the W Caribbean, likely pushing into the Gulf of Mexico by late this week. Confidence is low on exact timing and intensity.