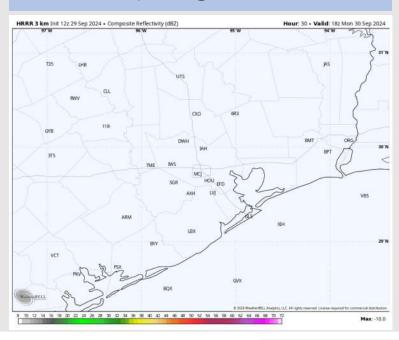

### **Forecast Discussion**

**Precip:** Favoring dry conditions for Monday.

Wind: Winds will start out of the SW, settling out of the NW by 7 AM, before becoming variable from 12 PM – 4 PM. Winds will settle out of the SE through the rest of the night after then. N of Morgan's Point: Winds will be sustained at 2 – 6 kts throughout Monday. S of Morgan's Point: Winds will be at 3 – 7 kts, increasing to 5 – 10 kts after 4 PM and through the rest of the night.

#### Precip Image: 1 PM CT

Wind Speed: 10 AM CT

High Temps Monday