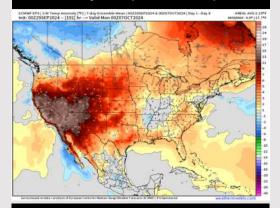

#### **Next 7 Day Temperature Departure**

### 15-30 Day Temperature Departure

- Temps are expected to be slightly above normal for the week 1 timeframe. Favoring dry conditions through most of week 1 with rain chances increasing into the first weekend of Oct.
- Above normal temperatures are favored for week 2. Confidence is low on rain chances due to additional tropical risks for week 2.
- Above normal temperatures and much below normal precipitation chances are expected for the weeks 3/4 timeframe.