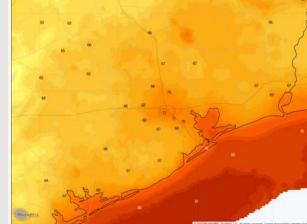

High Temps: N of Morgan's Point: Lower to mid 90s F. S of Morgan's Point: Mid to upper 80s F

**Visibility:** Not anticipating any visibility concerns for Monday.

#### Precip Image: 1 PM CT

Wind Speed: 10 AM CT

High Temps Monday