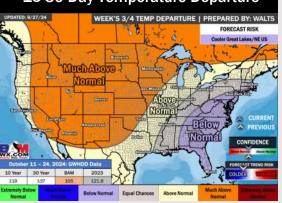

### 15-30 Day Temperature Departure

- Temps are expected to be slightly above normal for the week 1 timeframe. Favoring dry conditions through most of week 1 with rain chances increasing into the first weekend of Oct.
- Above normal temperatures are favored for week 2. Confidence is low on rain chances due to additional tropical risks for week 2.
- Above normal temperatures and much below normal precipitation chances are expected for the weeks 3/4 timeframe.