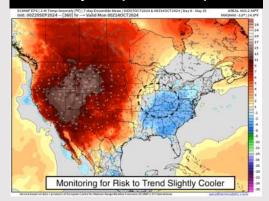

## Houston Pilots: TUE. 10/1/2024





#### **Forecast Discussion**

**Precip:** Favoring dry conditions for Tuesday.

Wind: Winds will start out of the SW before shifting to the N/NW by 5 AM. Winds will become variable by 1 PM and then settle out of the S/SE by 6 PM TUE. N of Morgan's Point: Winds at 2 – 7 kts throughout the day. S of Morgan's Point: Winds will be at 4 – 8 kts throughout the day Tuesday.

High Temps: N of Morgan's Point: Mid 90s F. S of Morgan's Point: Mid to upper 80s F.

Visibility: Not anticipating any visibility concerns for Tuesday.

#### Precip Image: 12 PM CT



Wind Speed 9 AM CT





High Temps Tuesday

## **Houston Pilots: 9/29/24**





#### **Next 7 Day Temperature Departure**



#### **Next 7 Day Total Precipitation**



#### 8-14 Day Temperature Departure



8-14 Day % of Average Precip.



### 15-30 Day Temperature Departure







- Temps are expected to be slightly above normal for the week 1 timeframe. Favoring dry conditions through most of week 1 with rain chances increasing into the first weekend of Oct.
- Above normal temperatures are favored for week 2. Confidence is low on rain chances due to additional tropical risks for week 2.
- Above normal temperatures and much below normal precipitation chances are expected for the weeks 3/4 timeframe.