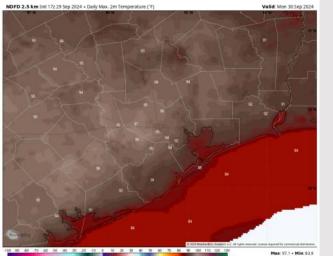

High Temps: N of Morgan's Point: Lower to mid 90s F. S of Morgan's Point: Mid to upper 80s F

**Visibility:** Not anticipating any visibility concerns for Monday.

#### Precip Image: 1 PM CT

Wind Speed: 10 AM CT

High Temps Monday