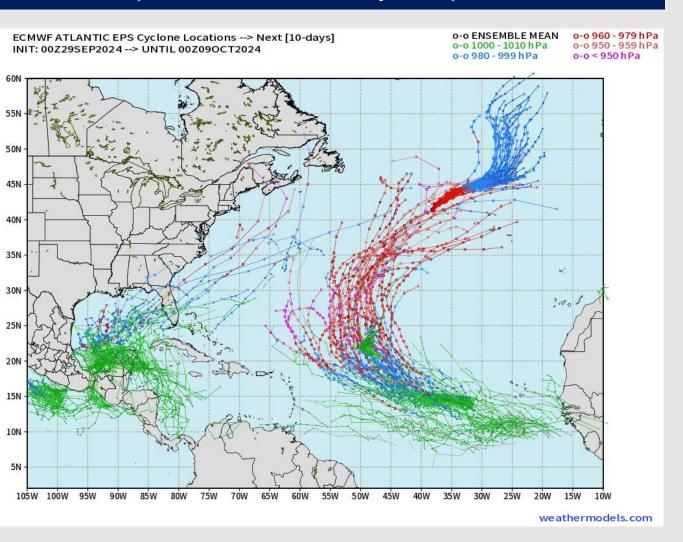

#### **European Model Next 10 Days - Tropical Tracks**

We are favoring a tropical system to develop in the W Caribbean, likely pushing into the Gulf of Mexico by late this week. Confidence is low on exact timing and intensity.

Elsewhere in the Atlantic, Joyce and Issac will remain away from the US Coast.