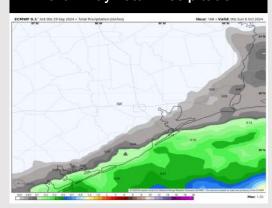

Speed: 10 AM CT





High Temps Monday

## Houston Pilots: TUE. 10/1/2024





#### **Forecast Discussion**

**Precip:** Favoring dry conditions for Tuesday.

Wind: Winds will start out of the SW before shifting to the N/NW by 5 AM. Winds will become variable by 1 PM and then settle out of the S/SE by 6 PM TUE. N of Morgan's Point: Winds at 2 – 7 kts throughout the day. S of Morgan's Point: Winds will be at 4 – 8 kts throughout the day Tuesday.

High Temps: N of Morgan's Point: Mid 90s F. S of Morgan's Point: Mid to upper 80s F.

Visibility: Not anticipating any visibility concerns for Tuesday.

#### Precip Image: 12 PM CT



Wind Speed 9 AM CT





High Temps Tuesday

## **Houston Pilots: 9/29/24**





#### **Next 7 Day Temperature Departure**



#### **Next 7 Day Total Precipitation**



#### 8-14 Day Temperature Departure



8-14 Day % of Average Precip.



### 15-30 Day Temperature Departure







- Temps are expected to be slightly above normal for the week 1 timeframe. Favoring dry conditions through most of week 1 with rain chances increasing into the first weekend of Oct.
- Above normal temperatures are favored for week 2. Confidence is low on rain chances due to additional tropical risks for week 2.
- Above normal temperatures and much below normal precipitation chances are expected for the weeks 3/4 timeframe.