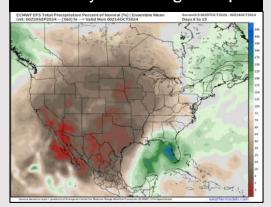

4





#### **Forecast Discussion**

**Precip:** Favoring dry conditions for Tuesday.

Wind: Winds will start out of the SW before shifting to the N/NW by 5 AM. Winds will become variable by 1 PM and then settle out of the S/SE by 6 PM TUE. N of Morgan's Point: Winds at 2 – 7 kts throughout the day. S of Morgan's Point: Winds will be at 4 – 8 kts throughout the day Tuesday.

High Temps: N of Morgan's Point: Mid 90s F. S of Morgan's Point: Mid to upper 80s F.

Visibility: Not anticipating any visibility concerns for Tuesday.

#### Precip Image: 12 PM CT



Wind Speed 9 AM CT





High Temps Tuesday

## **Houston Pilots: 9/29/24**





#### **Next 7 Day Temperature Departure**



#### **Next 7 Day Total Precipitation**



#### 8-14 Day Temperature Departure



8-14 Day % of Average Precip.



### 15-30 Day Temperature Departure







- Temps are expected to be slightly above normal for the week 1 timeframe. Favoring dry conditions through most of week 1 with rain chances increasing into the first weekend of Oct.
- Above normal temperatures are favored for week 2. Confidence is low on rain chances due to additional tropical risks for week 2.
- Above normal temperatures and much below normal precipitation chances are expected for the weeks 3/4 timeframe.