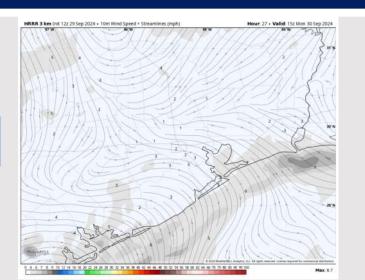

### **Forecast Discussion**

**Precip:** Favoring dry conditions for Monday.

Wind: Winds will start out of the SW, settling out of the NW by 7 AM, before becoming variable from 12 PM – 4 PM. Winds will settle out of the SE through the rest of the night after then. N of Morgan's Point: Winds will be sustained at 2 – 6 kts throughout Monday. S of Morgan's Point: Winds will be at 3 – 7 kts, increasing to 5 – 10 kts after 4 PM and through the rest of the night.

#### Precip Image: 1 PM CT

Wind Speed: 10 AM CT

High Temps Monday