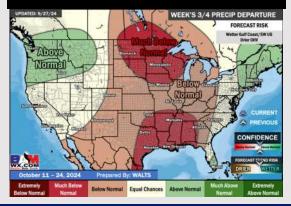

### 15-30 Day Temperature Departure

- Temps are expected to be slightly above normal for the week 1 timeframe. Favoring dry conditions through most of week 1 with rain chances increasing into the first weekend of Oct.
- Above normal temperatures are favored for week 2. Confidence is low on rain chances due to additional tropical risks for week 2.
- Above normal temperatures and much below normal precipitation chances are expected for the weeks 3/4 timeframe.