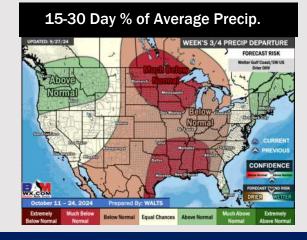

#### **Next 7 Day Temperature Departure**

**Next 7 Day Total Precipitation** 

**8-14** Day Temperature Departure

8-14 Day % of Average Precip.

- > Temps are expected to be slightly above normal for the week 1 timeframe. Favoring dry conditions through most of week 1 with rain chances increasing into the first weekend of Oct.
- ➤ Above normal temperatures are favored for week 2. Confidence is low on rain chances due to additional tropical risks for week 2.
- ➤ Above normal temperatures and much below normal precipitation chances are expected for the weeks <sup>3</sup>/<sub>4</sub> timeframe.