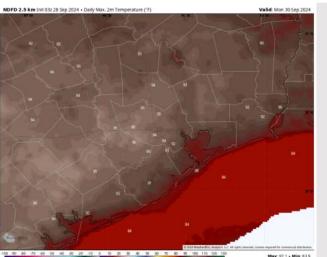

## Houston Pilots: Mon. 9/30/2024

### **Forecast Discussion**

**Precip:** Favoring dry conditions for Monday.

Wind: Winds will be variable through all of Monday. N of Morgan's Point: Winds will be sustained at 3 – 5 kts throughout Monday. S of Morgan's Point: Winds will be at 4 – 8 kts throughout the day.

High Temps: N of Morgan's Point: Lower to mid 90s F. S of Morgan's Point: Mid 80s F

Visibility: Not anticipating any visibility concerns for Monday.

#### Precip Image: 9 AM CT

Wind Speed: 2 PM CT

High Temps Monday