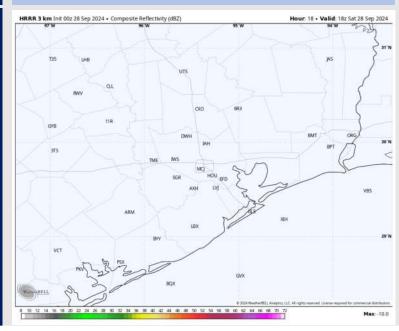

**Current Radar: 10:55 PM CT** 

As always, please do not hesitate to reach out to us with any forecast questions via the chat option on Clarity or our on-call number, (317)-560-8122 press 1 for forecast questions.

### **Forecast Discussion**

**Precip:** Favoring dry conditions for today.

Wind: Winds will be variable through 5PM before shifting back out of the SW. N of Morgan's Point: Winds at 3-8 kts throughout the day. S of Morgan's Point: Winds will be at 3-8 kts through 5PM before increasing to 7-12 kts for remainder of today.

High Temps: N of Morgan's Point: Low 90s F. S of Morgan's Point: Mid to upper 80s F.

Visibility: Not anticipating any visibility concerns for today.