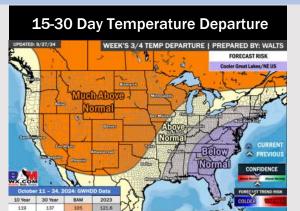

#### **Next 7 Day Temperature Departure**

**Next 7 Day Total Precipitation** 

**8-14** Day Temperature Departure

8-14 Day % of Average Precip.

- > Temps are expected to be slightly above normal for the week 1 timeframe. Favoring dry conditions through most of week 1 with rain chances increasing into the first weekend of Oct.
- ➤ Above normal temperatures are favored for week 2. Confidence is low on rain chances due to additional tropical risks for week 2.
- ➤ Above normal temperatures and much below normal precipitation chances are expected for the weeks <sup>3</sup>/<sub>4</sub> timeframe.