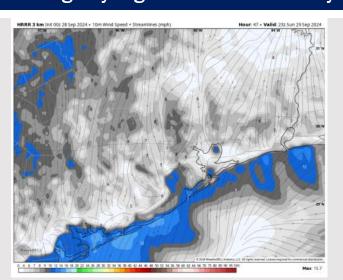

N of Morgan's Point: Low 90s F. S of Morgan's Point: Mid to upper 80s F.

Visibility: Not anticipating any visibility concerns for today.

#### Precip Image: 1 PM CT



Wind Speed 7 PM CT





High Temps Today

# Houston Pilots: sun. 9/29/2024





### **Forecast Discussion**

**Precip:** Favoring dry conditions through the day on Sunday.

Wind: Winds will be generally out of the N/NW through the remainder of the day, becoming variable at times. N of Morgan's Point: Winds will be at 2 - 7 kts. S of Morgan's Point: Winds will be 7 - 12 kts through 12PM before decreasing to 3 - 8 kts for the rest of the day.

High Temps: N of Morgan's Point: Low 90s F. S of Morgan's Point: Mid 80s F.

Visibility: Not favoring any fog concerns for Sunday.

#### Precip Image: 11 AM CT



Wind Speed: 6 PM CT





High Temps Sunday

## Houston Pilots: Mon. 9/30/2024





### **Forecast Discussion**

**Precip:** Favoring dry conditions for Monday.

Wind: Winds will be variable through all of Monday. N of Morgan's Point: Winds will be sustained at 3 – 5 kts throughout Monday. S of Morgan's Point: Winds will be at 4 – 8 kts throughout the day.

High Temps: N of Morgan's Point: Lower to mid 90s F. S of Morgan's Point: Mid 80s F

Visibility: Not anticipating any visibility concerns for Monday.

#### Precip Image: 9 AM CT



Wind Speed: 2 PM CT





High Temps Monday

# Houston Pilots: 9/28/24





#### **Next 7 Day Temperature Departure**



**Next 7 Day Total Precipitation** 



**8-14** Day Temperature Departure



8-14 Day % of Average Precip.







- > Temps are expected to be slightly above nor