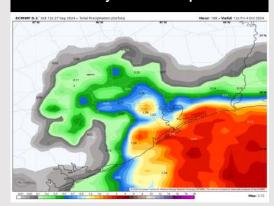

# Houston Pilots: 9/28/24

#### **Next 7 Day Temperature Departure**

**Next 7 Day Total Precipitation** 

**8-14** Day Temperature Departure

8-14 Day % of Average Precip.

- > Temps are expected to be slightly above normal for the week 1 timeframe. Favoring dry conditions through most of week 1 with rain chances increasing into the first weekend of Oct.
- ➤ Above normal temperatures are favored for week 2. Confidence is low on rain chances due to additional tropical risks for week 2.
- ➤ Above normal temperatures and much below normal precipitation chances are expected for the weeks <sup>3</sup>/<sub>4</sub> timeframe.