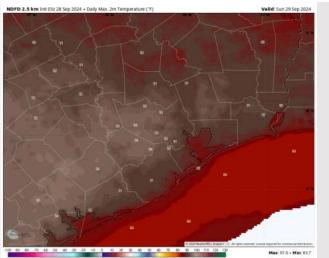

of Morgan's Point: Low 90s F. S of Morgan's Point: Mid to upper 80s F.

Visibility: Not anticipating any visibility concerns for today.

#### Precip Image: 1 PM CT



Wind Speed 7 PM CT





High Temps Today

# Houston Pilots: sun. 9/29/2024





### **Forecast Discussion**

**Precip:** Favoring dry conditions through the day on Sunday.

Wind: Winds will be generally out of the N/NW through the remainder of the day, becoming variable at times. N of Morgan's Point: Winds will be at 2 - 7 kts. S of Morgan's Point: Winds will be 7 - 12 kts through 12PM before decreasing to 3 - 8 kts for the rest of the day.

High Temps: N of Morgan's Point: Low 90s F. S of Morgan's Point: Mid 80s F.

Visibility: Not favoring any fog concerns for Sunday.

#### Precip Image: 11 AM CT



Wind Speed: 6 PM CT





High Temps Sunday

## Houston Pilots: Mon. 9/30/2024





### **Forecast Discussion**

**Precip:** Favoring dry conditions for Monday.

Wind: Winds will be variable through all of Monday. N of Morgan's Point: Winds will be sustained at 3 – 5 kts throughout Monday. S of Morgan's Point: Winds will be at 4 – 8 kts throughout the day.

High Temps: N of Morgan's Point: Lower to mid 90s F. S of Morgan's Point: Mid 80s F

Visibility: Not anticipating any visibility concerns for Monday.

#### Precip Image: 9 AM CT



Wind Speed: 2 PM CT





High Temps Monday

# Houston Pilots: 9/28/24





#### **Next 7 Day Temperature Departure**



**Next 7 Day Total Precipitation** 



**8-14** Day Temperature Departure



8-14 Day % of Average Precip.







- > Temps are expected to be slightly above norma