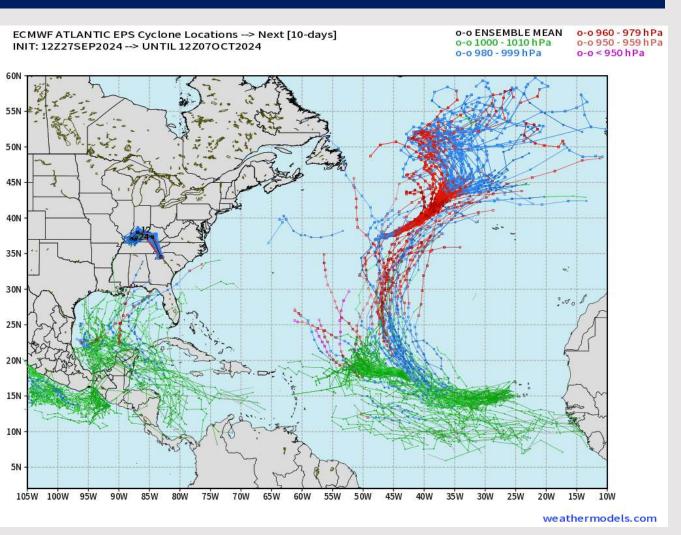

### **European Model Next 10 Days - Tropical Tracks**

We are favoring a tropical system to develop in the W Caribbean, likely pushing into the Gulf of Mexico by late next week.
Confidence is low on exact timing and intensity.

Elsewhere in the Atlantic, Joyce and Issac will remain away from the US Coast.