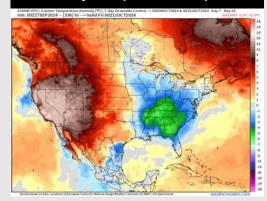

# Houston Pilots: 9/28/24

#### **Next 7 Day Temperature Departure**

**Next 7 Day Total Precipitation** 

**8-14** Day Temperature Departure

8-14 Day % of Average Precip.

- > Temps are expected to be slightly above normal for the week 1 timeframe. Favoring dry conditions through most of week 1 with rain chances increasing into the first weekend of Oct.
- ➤ Above normal temperatures are favored for week 2. Confidence is low on rain chances due to additional tropical risks for week 2.
- ➤ Above normal temperatures and much below normal precipitation chances are expected for the weeks <sup>3</sup>/<sub>4</sub> timeframe.