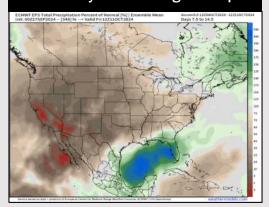

#### **Next 7 Day Temperature Departure**

**Next 7 Day Total Precipitation** 

**8-14** Day Temperature Departure

8-14 Day % of Average Precip.

- > Temps are expected to be slightly above normal for the week 1 timeframe. Favoring dry conditions through most of week 1 with rain chances increasing into the first weekend of Oct.
- ➤ Above normal temperatures are favored for week 2. Confidence is low on rain chances due to additional tropical risks for week 2.
- ➤ Above normal temperatures and much below normal precipitation chances are expected for the weeks <sup>3</sup>/<sub>4</sub> timeframe.