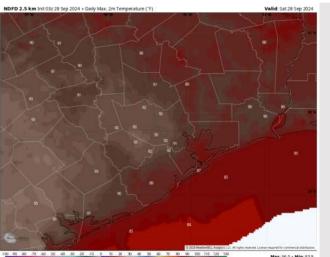

### **Forecast Discussion**

**Precip:** Favoring dry conditions through the day on Sunday.

Wind: Winds will be generally out of the N/NW through the remainder of the day, becoming variable at times. N of Morgan's Point: Winds will be at 2 - 7 kts. S of Morgan's Point: Winds will be 7 - 12 kts through 12PM before decreasing to 3 - 8 kts for the rest of the day.

High Temps: N of Morgan's Point: Low 90s F. S of Morgan's Point: Mid 80s F.

Visibility: Not favoring any fog concerns for Sunday.

#### Precip Image: 11 AM CT

Wind Speed: 6 PM CT

High Temps Sunday