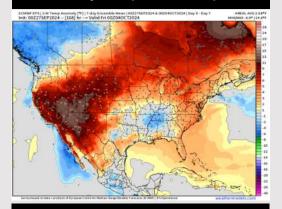

# Houston Pilots: 9/28/24

#### **Next 7 Day Temperature Departure**

**Next 7 Day Total Precipitation** 

**8-14** Day Temperature Departure

8-14 Day % of Average Precip.

- > Temps are expected to be slightly above normal for the week 1 timeframe. Favoring dry conditions through most of week 1 with rain chances increasing into the first weekend of Oct.
- ➤ Above normal temperatures are favored for week 2. Confidence is low on rain chances due to additional tropical risks for week 2.
- ➤ Above normal temperatures and much below normal precipitation chances are expected for the weeks <sup>3</sup>/<sub>4</sub> timeframe.