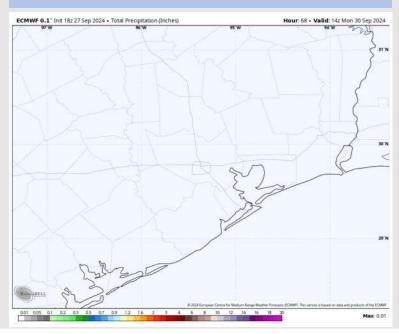

nt: Winds will be 7 - 12 kts through 12PM before decreasing to 3 - 8 kts for the rest of the day.

High Temps: N of Morgan's Point: Low 90s F. S of Morgan's Point: Mid 80s F.

Visibility: Not favoring any fog concerns for Sunday.

#### Precip Image: 11 AM CT



Wind Speed: 6 PM CT





High Temps Sunday

## Houston Pilots: Mon. 9/30/2024





### **Forecast Discussion**

**Precip:** Favoring dry conditions for Monday.

Wind: Winds will be variable through all of Monday. N of Morgan's Point: Winds will be sustained at 3 – 5 kts throughout Monday. S of Morgan's Point: Winds will be at 4 – 8 kts throughout the day.

High Temps: N of Morgan's Point: Lower to mid 90s F. S of Morgan's Point: Mid 80s F

Visibility: Not anticipating any visibility concerns for Monday.

#### Precip Image: 9 AM CT



Wind Speed: 2 PM CT





High Temps Monday

# Houston Pilots: 9/28/24





#### **Next 7 Day Temperature Departure**



**Next 7 Day Total Precipitation** 



**8-14** Day Temperature Departure



8-14 Day % of Average Precip.







- > Temps are expected to be slightly above normal for the week 1 timeframe. Favoring dry conditions through most of week 1 with rain chances increasing into the first weekend of Oct.
- ➤ Above normal temperatures are favored for week 2. Confidence is low on rain chances due to additional tropical risks for week 2.
- ➤ Above normal temperatures and much below normal precipitation chances are expected for the weeks <sup>3</sup>/<sub>4</sub> timeframe.