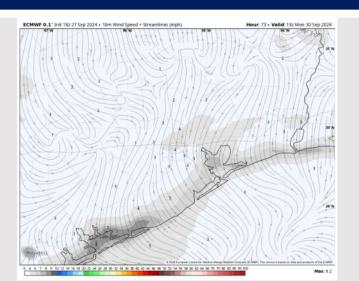

2 kts through 12PM before decreasing to 3 - 8 kts for the rest of the day.

High Temps: N of Morgan's Point: Low 90s F. S of Morgan's Point: Mid 80s F.

Visibility: Not favoring any fog concerns for Sunday.

#### Precip Image: 11 AM CT



Wind Speed: 6 PM CT





High Temps Sunday

## Houston Pilots: Mon. 9/30/2024





### **Forecast Discussion**

**Precip:** Favoring dry conditions for Monday.

Wind: Winds will be variable through all of Monday. N of Morgan's Point: Winds will be sustained at 3 – 5 kts throughout Monday. S of Morgan's Point: Winds will be at 4 – 8 kts throughout the day.

High Temps: N of Morgan's Point: Lower to mid 90s F. S of Morgan's Point: Mid 80s F

Visibility: Not anticipating any visibility concerns for Monday.

#### Precip Image: 9 AM CT



Wind Speed: 2 PM CT





High Temps Monday

# Houston Pilots: 9/28/24





#### **Next 7 Day Temperature Departure**



**Next 7 Day Total Precipitation** 



**8-14** Day Temperature Departure



8-14 Day % of Average Precip.







- > Temps are expected to be slightly above normal for the week 1 timeframe. Favoring dry conditions through most of week 1 with rain chances increasing into the first weekend of Oct.
- ➤ Above normal temperatures are favored for week 2. Confidence is low on rain chances due to additional tropical risks for week 2.
- ➤ Above normal temperatures and much below normal precipitation chances are expected for the weeks <sup>3</sup>/<sub>4</sub> timeframe.