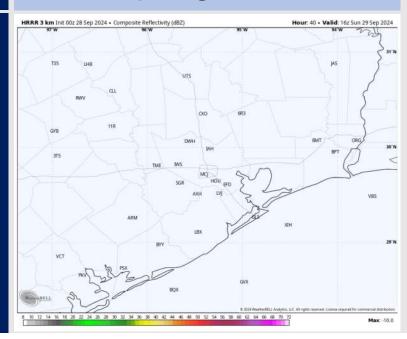

### **Forecast Discussion**

**Precip:** Favoring dry conditions for Monday.

Wind: Winds will be variable through all of Monday. N of Morgan's Point: Winds will be sustained at 3 – 5 kts throughout Monday. S of Morgan's Point: Winds will be at 4 – 8 kts throughout the day.

High Temps: N of Morgan's Point: Lower to mid 90s F. S of Morgan's Point: Mid 80s F

Visibility: Not anticipating any visibility concerns for Monday.

#### Precip Image: 9 AM CT

Wind Speed: 2 PM CT

High Temps Monday