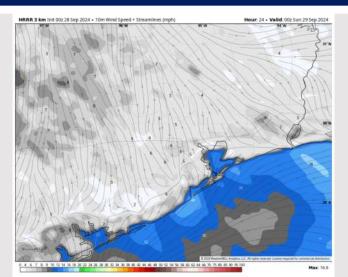

### **Forecast Discussion**

**Precip:** Favoring dry conditions through the day on Sunday.

Wind: Winds will be generally out of the N/NW through the remainder of the day, becoming variable at times. N of Morgan's Point: Winds will be at 2 - 7 kts. S of Morgan's Point: Winds will be 7 - 12 kts through 12PM before decreasing to 3 - 8 kts for the rest of the day.

High Temps: N of Morgan's Point: Low 90s F. S of Morgan's Point: Mid 80s F.

Visibility: Not favoring any fog concerns for Sunday.

#### Precip Image: 11 AM CT

Wind Speed: 6 PM CT

High Temps Sunday