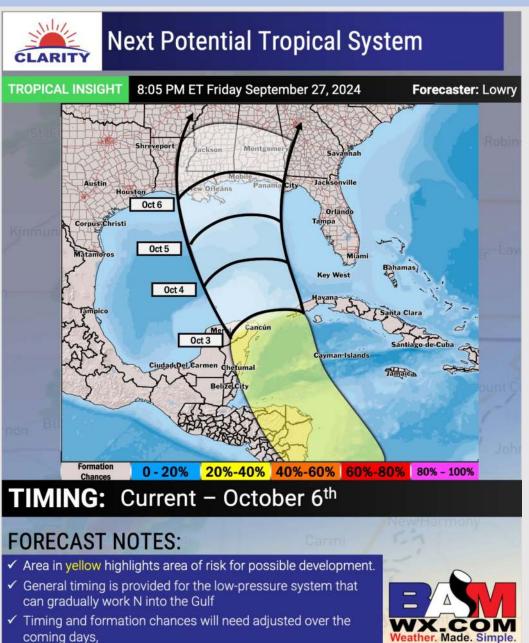

### **European Model Next 10 Days - Tropical Tracks**

We are favoring a tropical system to develop in the W Caribbean, likely pushing into the Gulf of Mexico by late next week.
Confidence is low on exact timing and intensity.