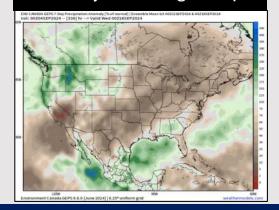

#### **Next 7 Day Temperature Departure**

**Next 7 Day Total Precipitation** 

**8-14** Day Temperature Departure

8-14 Day % of Average Precip.