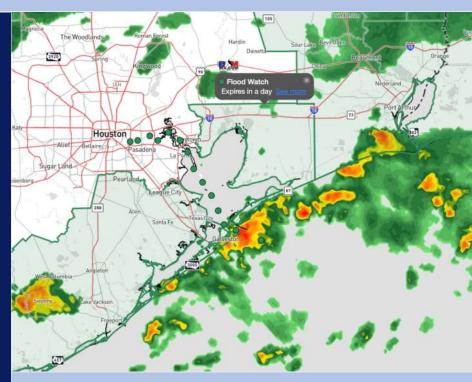

**Current Radar: 10:15 PM CT** 

As always, please do not hesitate to reach out to us with any forecast questions via the chat option on Clarity or our on-call number, (317)-560-8122 press 1 for forecast questions.

### **Forecast Discussion**

Precip: Scattered to widespread showers and storms can be expected across all stations throughout the entire day. Coverage will be the greatest and most frequent for stations S of Morgan's Point. A few stronger gusts of up to 30kts will be possible from 7AM – 8PM.

High Temps: N of Morgan's Point: Mid to Upper 80s F. S of Morgan's Point: Low to Mid 80s F.

Visibility: Not anticipating any concerns for today, outside of heavier downpours reducing visibilities to less than 3 miles.