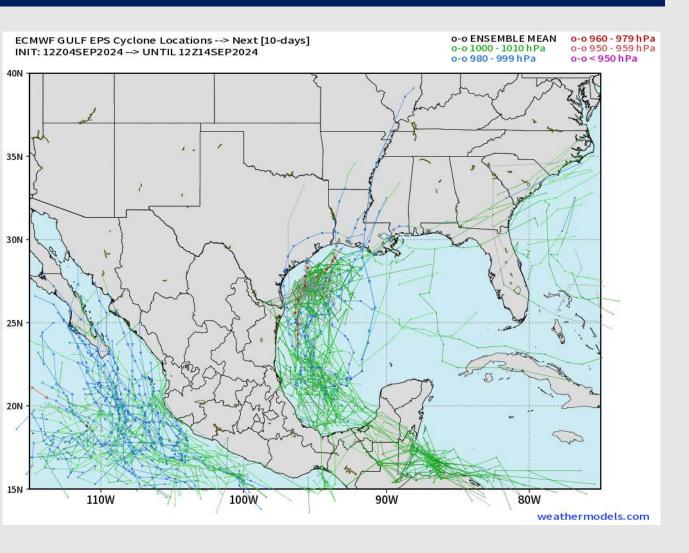

# **Houston Pilots Tropical Update**

### **European Model Next 10 Days - Tropical Tracks**

Favoring a Tropical
System to continue to
work through the E
Caribbean. At this time,
we are not favoring this
system to develop into
a tropical
storm/hurricane.

Any development would likely not occur until mid next week, with the potential for additional scattered showers/storms and elevated gusts only.