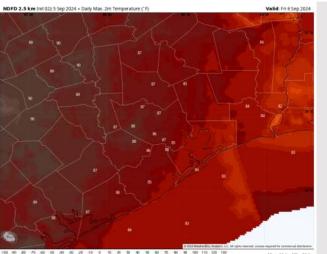

High Temps: N of Morgan's Point: Mid to Upper 80s F. S of Morgan's Point: Low to Mid 80s F.

Visibility: Not anticipating any concerns for today, outside of heavier downpours reducing visibilities to less than 3 miles.

#### Precip Image: 1 PM CT

Wind Speed: 11 AM CT

High Temps Today