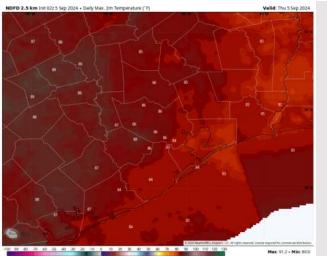

High Temps: N of Morgan's Point: Mid to Upper 80s F. S of Morgan's Point: Low to Mid 80s F.

Visibility: Not anticipating any concerns for today, outside of heavier downpours reducing visibilities to less than 3 miles.

#### Precip Image: 1 PM CT

Wind Speed: 11 AM CT

High Temps Today