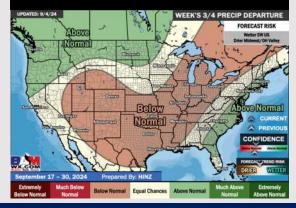

#### 15-30 Day Temperature Departure

#### 15-30 Day % of Average Precip.

- > Temps are expected to be below normal for the week 1 timeframe. Scattered to widespread rain chances are expected daily through the rest of this week and into the weekend.
- Below normal temperatures are favored for week 2 with near to just below normal rain chances.
  Tropical activity threats for late Week 1 / early Week 2 and beyond will continue to be monitored
- ➤ Above normal temperatures and seasonable precipitation chances are expected for the weeks ¾ timeframe.