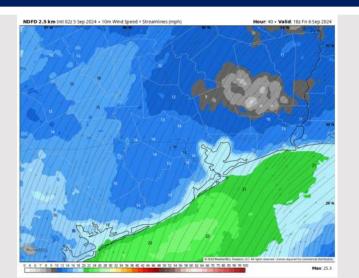

### **Forecast Discussion**

**Precip:** Scattered chances for showers and storms to start the period on Friday and continue through ~ 7PM.

Wind: Winds will be out of the NE throughout the day. N of Morgan's Point: Winds will be sustained 7 - 12 kts throughout Friday. S of Morgan's Point: Winds will be sustained at 14 - 18 kts, with gusts of 18 - 25 kts possible for stations S of Morgan's Point.

### Precip Image: 10 AM CT

Wind Speed: 1 PM CT

High Temps Friday