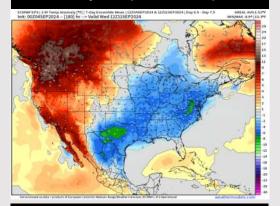

#### **Next 7 Day Temperature Departure**

**Next 7 Day Total Precipitation** 

**8-14** Day Temperature Departure

8-14 Day % of Average Precip.

#### 15-30 Day % of Average Precip.

- > Temps are expected to be below normal for the week 1 timeframe. Scattered to widespread rain chances are expected daily through the rest of this week and into the weekend.
- Below normal temperatures are favored for week 2 with near to just below normal rain chances.
  Tropical activity threats for late Week 1 / early Week 2 and beyond will continue to be monitored
- ➤ Above normal temperatures and seasonable precipitation chances are expected for the weeks ¾ timeframe.