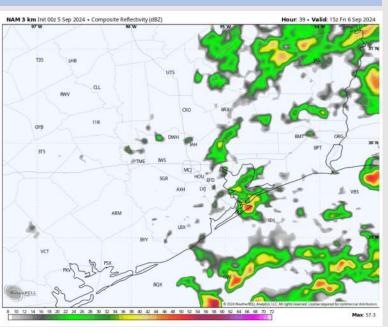

### **Forecast Discussion**

Precip: Scattered to widespread showers and storms can be expected across all stations throughout the entire day. Coverage will be the greatest and most frequent for stations S of Morgan's Point. A few stronger gusts of up to 30kts will be possible from 7AM – 8PM.

#### Precip Image: 1 PM CT

Wind Speed: 11 AM CT

High Temps Today