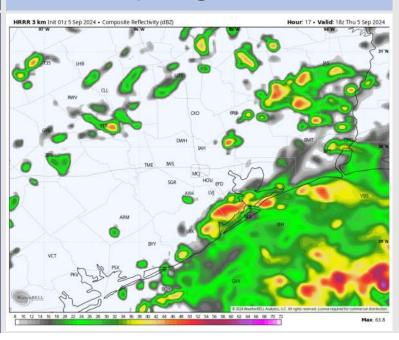

### **Forecast Discussion**

Precip: Scattered to widespread showers and storms can be expected across all stations throughout the entire day. Coverage will be the greatest and most frequent for stations S of Morgan's Point. A few stronger gusts of up to 30kts will be possible from 7AM – 8PM.

High Temps: N of Morgan's Point: Mid to Upper 80s F. S of Morgan's Point: Low to Mid 80s F.

Visibility: Not anticipating any concerns for today, outside of heavier downpours reducing visibilities to less than 3 miles.

#### Precip Image: 1 PM CT

Wind Speed: 11 AM CT

High Temps Today