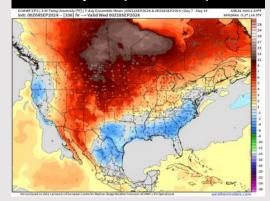

#### **Next 7 Day Temperature Departure**

**Next 7 Day Total Precipitation** 

**8-14** Day Temperature Departure

8-14 Day % of Average Precip.