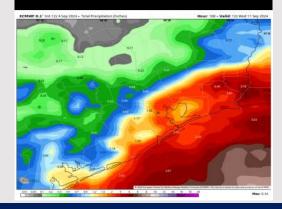

#### **Next 7 Day Temperature Departure**

**Next 7 Day Total Precipitation** 

**8-14** Day Temperature Departure

8-14 Day % of Average Precip.