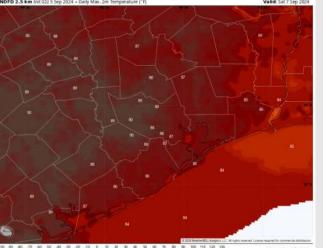

High Temps: N of Morgan's Point: Mid 80s F. S of Morgan's Point: Low 80s F.

Visibility: Not anticipating any fog concerns for Friday.

### Precip Image: 10 AM CT

Wind Speed: 1 PM CT

High Temps Friday