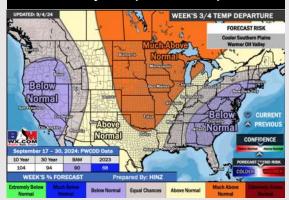

#### 15-30 Day % of Average Precip.

- > Temps are expected to be below normal for the week 1 timeframe. Scattered to widespread rain chances are expected daily through the rest of this week and into the weekend.
- Below normal temperatures are favored for week 2 with near to just below normal rain chances.
  Tropical activity threats for late Week 1 / early Week 2 and beyond will continue to be monitored
- ➤ Above normal temperatures and seasonable precipitation chances are expected for the weeks ¾ timeframe.