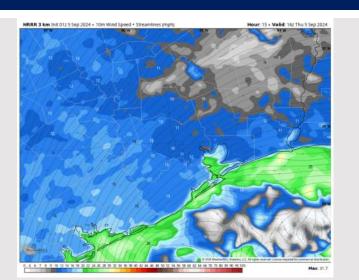

can be expected across all stations throughout the entire day. Coverage will be the greatest and most frequent for stations S of Morgan's Point. A few stronger gusts of up to 30kts will be possible from 7AM – 8PM.

Wind: Sustained winds will be out of the NE through 8AM before veering out of the ENE – E for the rest of the day. N of Morgan's Point: Winds will be at 5 – 10 kts for the entire day. S of Morgan's Point: Winds will be at 16-22 kts with occasional non-thunderstorm gusts near 20-23 kts at the Boarding Station.

High Temps: N of Morgan's Point: Mid to Upper 80s F. S of Morgan's Point: Low to Mid 80s F.

Visibility: Not anticipating any concerns for today, outside of heavier downpours reducing visibilities to less than 3 miles.

#### Precip Image: 1 PM CT



Wind Speed: 11 AM CT





High Temps Today

# Houston Pilots: FRI. 9/6/2024





### **Forecast Discussion**

**Precip:** Scattered chances for showers and storms to start the period on Friday and continue through ~ 7PM.

Wind: Winds will be out of the NE throughout the day. N of Morgan's Point: Winds will be sustained 7 - 12 kts throughout Friday. S of Morgan's Point: Winds will be sustained at 14 - 18 kts, with gusts of 18 - 25 kts possible for stations S of Morgan's Point.

High Temps: N of Morgan's Point: Mid 80s F. S of Morgan's Point: Low 80s F.

Visibility: Not anticipating any fog concerns for Friday.

### Precip Image: 10 AM CT



Wind Speed: 1 PM CT





High Temps Friday

# Houston Pilots: SAT. 9/7/2024





### **Forecast Discussion**

**Precip:** A few lingering, light showers through 3AM can't be