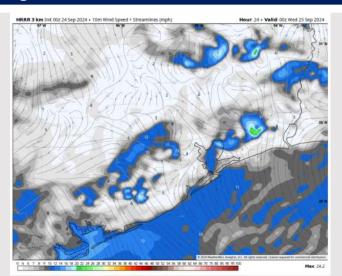

Wind: Winds will be rather variable through 7PM, settling out of the SSE after that time. N of Morgan's Point: Winds will be sustained at 2 – 7 kts throughout today. S of Morgan's Point: Winds will be sustained at 4 – 10 kts through 7PM before slightly increasing to 8 – 12kts. Non-Thunderstorm wind gusts can reach 15-20 kts S of 11/12.

### Precip Image: 5 PM CT

Wind Speed: 7 PM CT

High Temps Today