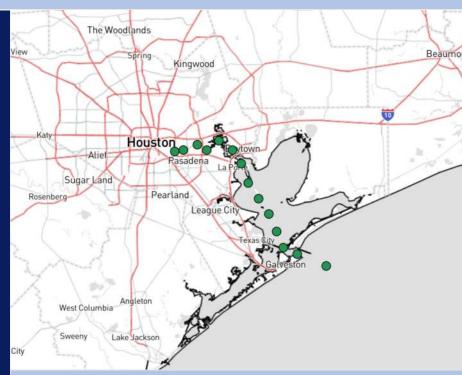

# **Houston Pilots Forecast Package**

Updated: 12:45 AM CT

Tuesday, September 24, 2024



### **Weather Headlines**

- Scattered storm risks with gusts of up to 30 - 35kts locally will be in play through Wed PM
- All patchy fog risks for this AM will remain W of Stations.
- See latest Tropical Update for information of Potential Cyclone 9.
   No impacts favored for SE Texas.



**Current Radar: 12:40 AM CT** 



As always, please do not hesitate to reach out to us with any forecast questions via the chat option on Clarity or our on-call number, (317)-560-8122 press 1 for forecast questions.

# **Houston Pilots Tropical Update**





#### **European Model Next 10 Days - Tropical Tracks**



Potential Tropical
Cyclone 9 has
developed in the
Caribbean. Cyclone
expected to become
Helene officially in the
next 24 hours.

At this time, trends continue to suggest tropical storm/hurricane risks will remain well to the east of SE Texas. For these reasons, we have opted against a Victor Trigger.

# **Houston Pilots Tropical Update**







#### **FORECAST NOTES:**

- ✓ Storm has not yet formed. Favoring a slower timetable for intensification compared to previous update.