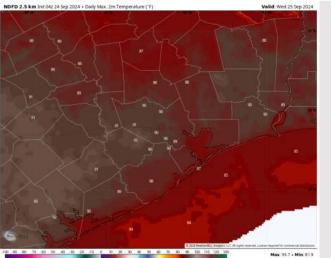

### Precip Image: 5 PM CT

Wind Speed 7 PM CT

High Temps Wednesday

High Temps: N of Morgan's Point: Low 90s F. S of Morgan's Point: Mid 80s F.

Visibility: Not favoring any fog concerns for Wednesday.