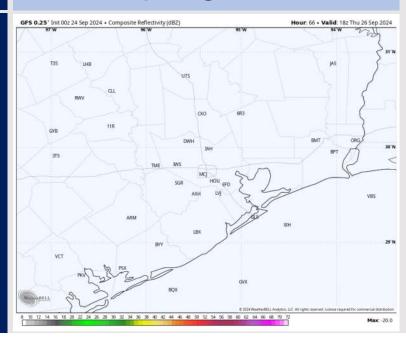

### **Forecast Discussion**

Precip: A few isolated showers (10%) can't be ruled out from 11AM – 3PM for stations N of Morgan's Point. From 3PM – 8PM, a broken line of downpours and storms is expected to impact all stations (70% chances). Stronger gusts of up to 35kts can't be ruled out!

### **Forecast Discussion**

Precip: A few isolated showers will be possible for all stations from 9AM to 2PM. Scattered downpours and storms will then increase in coverage from 2PM to 9PM. A few stronger gusts of up to 30 - 35kts can't be ruled out!