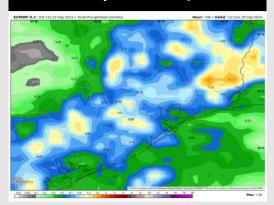

# **Houston Pilots: 9/24/24**

#### Next 7 Day Temperature Departure

**Next 7 Day Total Precipitation** 

**8-14** Day Temperature Departure

8-14 Day % of Average Precip.

- Temps are expected to be above normal for the week 1 timeframe. Favoring daily chances for precip to start week 1, with a drier back half of the week.
- > Above normal temperatures are favored for week 2. Confidence is low on precip chances due to additional tropical risks for Week 2.
- ► Below normal temperatures and much below normal precipitation chances are expected for the weeks <sup>3</sup>⁄<sub>4</sub> timeframe.