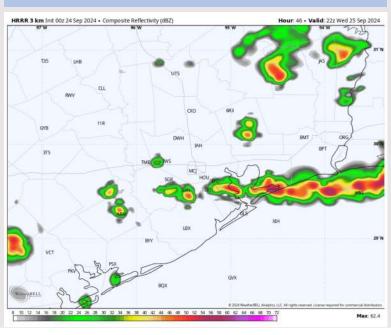

### **Forecast Discussion**

Precip: A few isolated showers (10%) can't be ruled out from 11AM – 3PM for stations N of Morgan's Point. From 3PM – 8PM, a broken line of downpours and storms is expected to impact all stations (70% chances). Stronger gusts of up to 35kts can't be ruled out!

### Precip Image: 5 PM CT

Wind Speed 7 PM CT

High Temps Wednesday