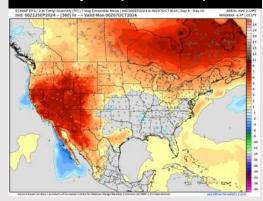

# **Houston Pilots: 9/24/24**

#### Next 7 Day Temperature Departure

**Next 7 Day Total Precipitation** 

**8-14** Day Temperature Departure

8-14 Day % of Average Precip.

- Temps are expected to be above normal for the week 1 timeframe. Favoring daily chances for precip to start week 1, with a drier back half of the week.
- > Above normal temperatures are favored for week 2. Confidence is low on precip chances due to additional tropical risks for Week 2.
- ► Below normal temperatures and much below normal precipitation chances are expected for the weeks <sup>3</sup>⁄<sub>4</sub> timeframe.