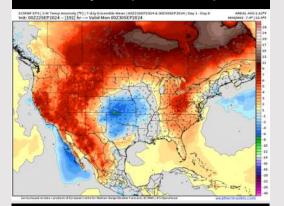

# **Houston Pilots: 9/24/24**

#### Next 7 Day Temperature Departure

**Next 7 Day Total Precipitation** 

**8-14** Day Temperature Departure

8-14 Day % of Average Precip.

- Temps are expected to be above normal for the week 1 timeframe. Favoring daily chances for precip to start week 1, with a drier back half of the week.
- > Above normal temperatures are favored for week 2. Confidence is low on precip chances due to additional tropical risks for Week 2.
- ► Below normal temperatures and much below normal precipitation chances are expected for the weeks <sup>3</sup>⁄<sub>4</sub> timeframe.