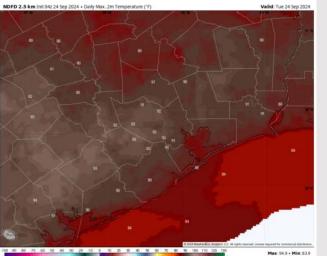

High Temps: N of Morgan's Point: Low 90s F. S of Morgan's Point: Mid to Upper 80s F

Visibility: Patchy fog risks will remain well to the W of all Stations.

### Precip Image: 5 PM CT

Wind Speed: 7 PM CT

High Temps Today