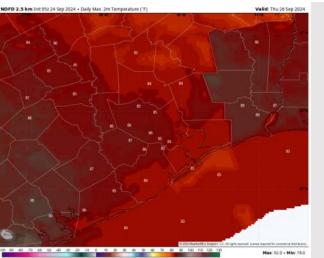

# Houston Pilots: THU. 9/26/2024

High Temps: N of Morgan's Point: Mid 80s F. S of Morgan's Point: Low 80s F.

Visibility: Not favoring any fog for Thursday.

#### Precip Image: 3 PM CT

Wind Speed: 11 AM CT

High Temps Thursday