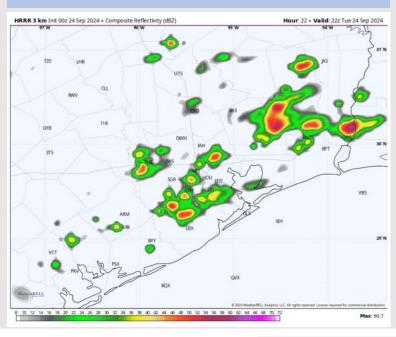

### **Forecast Discussion**

Precip: A few isolated showers will be possible for all stations from 9AM to 2PM. Scattered downpours and storms will then increase in coverage from 2PM to 9PM. A few stronger gusts of up to 30 - 35kts can't be ruled out!

### Precip Image: 5 PM CT

Wind Speed: 7 PM CT

High Temps Today