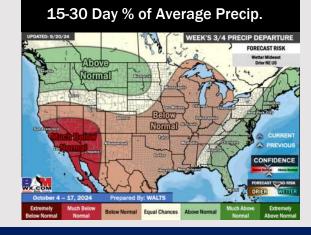

#### Next 7 Day Temperature Departure

**Next 7 Day Total Precipitation** 

**8-14** Day Temperature Departure

8-14 Day % of Average Precip.

- Temps are expected to be above normal for the week 1 timeframe. Favoring daily chances for precip to start week 1, with a drier back half of the week.
- > Above normal temperatures are favored for week 2. Confidence is low on precip chances due to additional tropical risks for Week 2.
- ► Below normal temperatures and much below normal precipitation chances are expected for the weeks <sup>3</sup>⁄<sub>4</sub> timeframe.