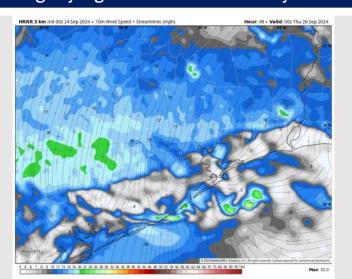

#### Precip Image: 3 PM CT

Wind Speed: 11 AM CT

High Temps Thursday

### **Forecast Discussion**

**Precip:** Favoring mostly dry conditions at this time for Thursday.

Wind: Winds will be generally out of the NE through Thursday. We need to watch trends for higher sustained wind potential! N of Morgan's Point: Winds will be at 7 - 14 kts for all of Thursday. S of Morgan's Point: Winds will be at 5 - 10 kts through 5 AM before increasing to 10 - 15 kts by 8AM, and then increasing to 15 - 20 kts by 11AM, continuing through the rest of the Thursday. Gusts S of Morgan's point (best risk at Boarding Station) will reach 25 - 30kts after 9AM.