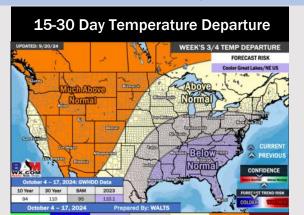

#### Next 7 Day Temperature Departure

**Next 7 Day Total Precipitation** 

**8-14** Day Temperature Departure

8-14 Day % of Average Precip.

- Temps are expected to be above normal for the week 1 timeframe. Favoring daily chances for precip to start week 1, with a drier back half of the week.
- > Above normal temperatures are favored for week 2. Confidence is low on precip chances due to additional tropical risks for Week 2.
- ► Below normal temperatures and much below normal precipitation chances are expected for the weeks <sup>3</sup>⁄<sub>4</sub> timeframe.