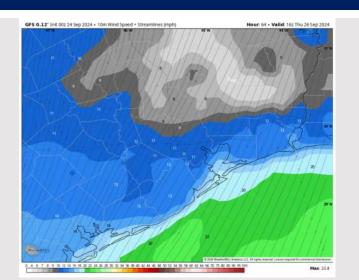

### Precip Image: 5 PM CT

Wind Speed 7 PM CT

High Temps Wednesday

Wind: Winds will be variable in direction through 8 PM, settling out of the NE throughout the rest of Wednesday evening. N of Morgan's Point: Winds at 3-8 kts through 8PM before increasing to 7 – 11 kts for the remainder of Wednesday evening. S of Morgan's Point: Winds will be 5-10 kts for all of Wednesday.