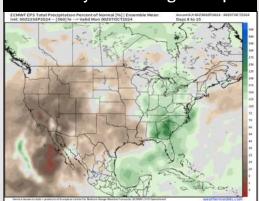

#### Next 7 Day Temperature Departure

**Next 7 Day Total Precipitation** 

**8-14** Day Temperature Departure

8-14 Day % of Average Precip.

- Temps are expected to be above normal for the week 1 timeframe. Favoring daily chances for precip to start week 1, with a drier back half of the week.
- > Above normal temperatures are favored for week 2. Confidence is low on precip chances due to additional tropical risks for Week 2.
- ► Below normal temperatures and much below normal precipitation chances are expected for the weeks <sup>3</sup>⁄<sub>4</sub> timeframe.