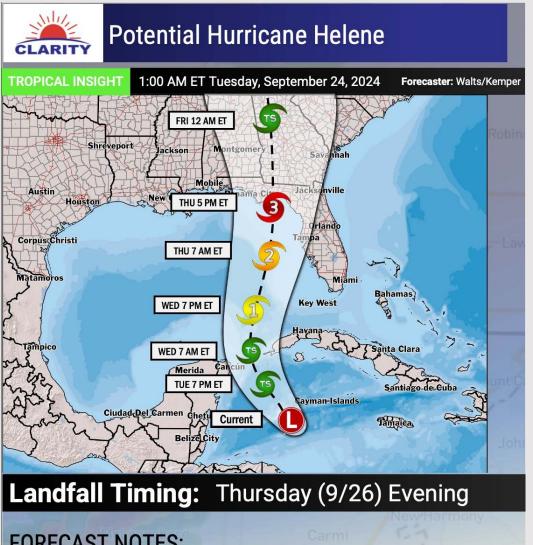

#### **FORECAST NOTES:**

- ✓ Storm has not yet formed. Favoring a slower timetable for intensification compared to previous update.
- ✓ No changes in timing as of 1AM-ET on Tuesday
- ✓ Florida Panhandle currently in biggest risk area for a MAJOR hurricane.