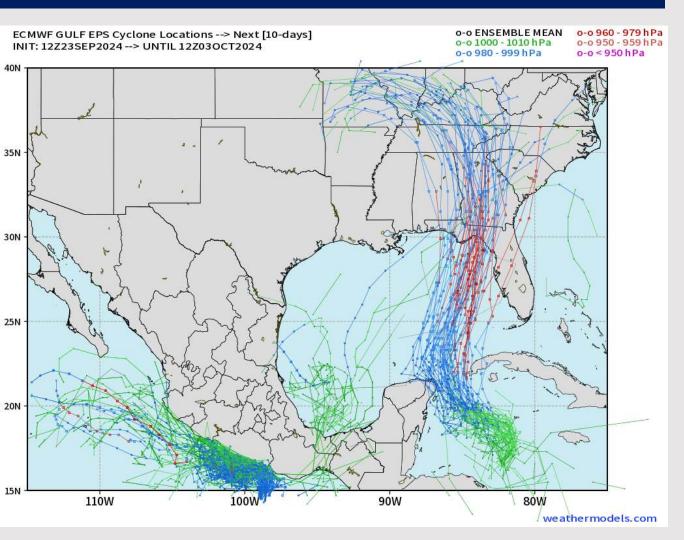

#### **European Model Next 10 Days - Tropical Tracks**

Potential Tropical
Cyclone 9 has
developed in the
Caribbean. Cyclone
expected to become
Helene officially in the
next 24 hours.

At this time, trends continue to suggest tropical storm/hurricane risks will remain well to the east of SE Texas. For these reasons, we have opted against a Victor Trigger.