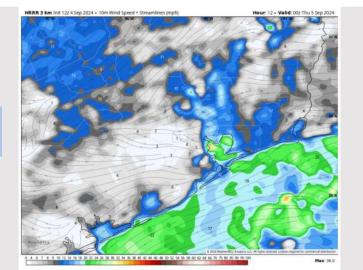

#### Precip Image: 7 PM CT

Wind Speed 7 PM CT

Low Temps THU AM

Wind: Winds will be generally out of the E/NE throughout the PM. N of Morgan's Point: Winds at 5 – 10 kts through 10AM before increasing to 8 - 13kts for the remainder the day. S of Morgan's Point: Winds will be at 19 - 23 kts throughout the day. Non-thunderstorm wind gusts of 30 kts can be possible for stations S of 37/38.