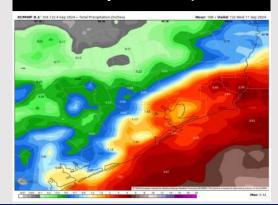

# **Houston Pilots: 9/4/24**

#### **Next 7 Day Temperature Departure**

**Next 7 Day Total Precipitation** 

**8-14** Day Temperature Departure

8-14 Day % of Average Precip.

15-30 Day Temperature Departure

- > Temps are expected to be below normal for the week 1 timeframe. Scattered to widespread rain chances are expected daily through the rest of this week and into the weekend.
- Below normal temperatures are favored for week 2 with near to just below normal rain chances.
  Tropical activity threats for late Week 1 / early Week 2 and beyond will continue to be monitored
- Above normal temperatures and seasonable precipitation chances are expected for the weeks ¾ timeframe.