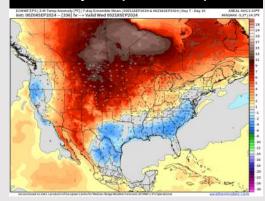

# **Houston Pilots: 9/4/24**

#### **Next 7 Day Temperature Departure**

**Next 7 Day Total Precipitation** 

**8-14** Day Temperature Departure

8-14 Day % of Average Precip.

15-30 Day Temperature Departure

- > Temps are expected to be below normal for the week 1 timeframe. Scattered to widespread rain chances are expected daily through the rest of this week and into the weekend.
- Below normal temperatures are favored for week 2 with near to just below normal rain chances.
  Tropical activity threats for late Week 1 / early Week 2 and beyond will continue to be monitored
- Above normal temperatures and seasonable precipitation chances are expected for the weeks ¾ timeframe.