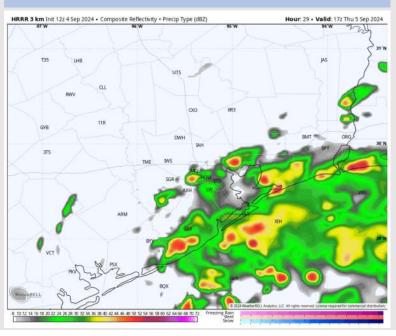

#### Precip Image: 12 PM CT

Wind Speed: 12 PM CT

High Temps Thursday

#### **Forecast Discussion**

Precip: Scattered to widespread showers and storms can be expected across all stations throughout the day. Coverage will be the greatest and most frequent for stations S of Morgan's Point.