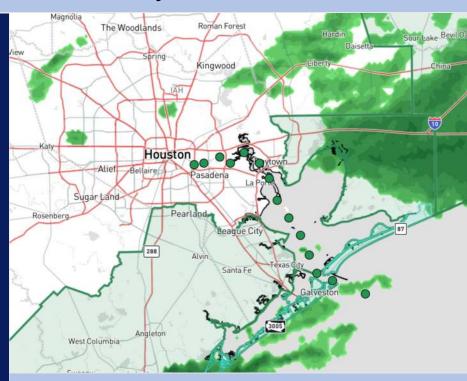

**Current Radar: 1:00 PM CT** 

As always, please do not hesitate to reach out to us with any forecast questions via the chat option on Clarity or our on-call number, (317)-560-8122 press 1 for forecast questions.