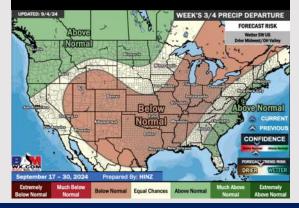

#### **Next 7 Day Temperature Departure**

**Next 7 Day Total Precipitation** 

**8-14** Day Temperature Departure

8-14 Day % of Average Precip.

15-30 Day Temperature Departure

- > Temps are expected to be below normal for the week 1 timeframe. Scattered to widespread rain chances are expected daily through the rest of this week and into the weekend.
- Below normal temperatures are favored for week 2 with near to just below normal rain chances.
  Tropical activity threats for late Week 1 / early Week 2 and beyond will continue to be monitored
- Above normal temperatures and seasonable precipitation chances are expected for the weeks ¾ timeframe.