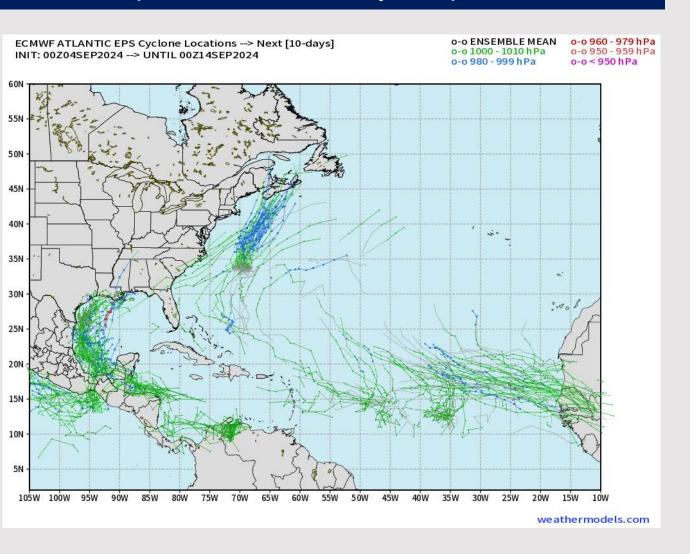

#### **European Model Next 10 Days - Tropical Tracks**

**Favoring a Tropical System to continue to** work through the E Caribbean, Continued development looks possible as it crosses over the Yucatan Peninsula into the Gulf this weekend. We are keeping a close eye on this system for possible low-end impacts into Sunday - Tuesday (9/8 - 9/10), with additional risks for rain/storms and perhaps a higher gust or two.

See next slide for latest on timing.