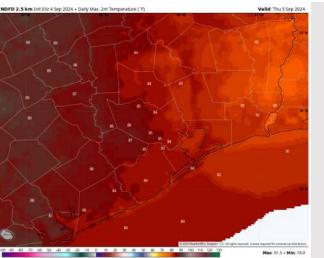

High Temps: N of Morgan's Point: Upper 80s F. S of Morgan's Point: Low 80s F.

Visibility: Not anticipating any visibility concerns Thursday.

#### Precip Image: 12 PM CT

Wind Speed: 12 PM CT

High Temps Thursday

High Temps: N of Morgan's Point: Mid 80s F. S of Morgan's Point: Low 80s F.

Visibility: Not anticipating any fog concerns for Friday.