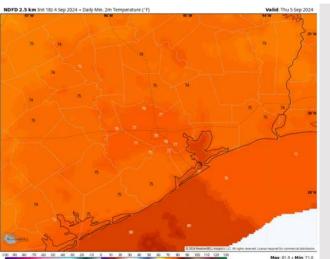

#### Precip Image: 7 PM CT

Wind Speed 7 PM CT

Low Temps THU AM

Low Temps: N of Morgan's Point: Upper 70s F. S of Morgan's Point: Near to low 80s F.

Visibility: Not anticipating any fog concerns for this PM, however, reduced visibilities will be possible in heavy downpours.