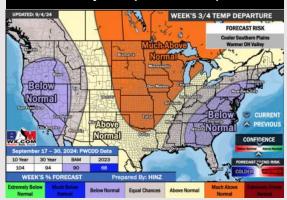

#### **Next 7 Day Temperature Departure**

**Next 7 Day Total Precipitation** 

**8-14** Day Temperature Departure

8-14 Day % of Average Precip.

15-30 Day Temperature Departure

- > Temps are expected to be below normal for the week 1 timeframe. Scattered to widespread rain chances are expected daily through the rest of this week and into the weekend.
- Below normal temperatures are favored for week 2 with near to just below normal rain chances.
  Tropical activity threats for late Week 1 / early Week 2 and beyond will continue to be monitored
- Above normal temperatures and seasonable precipitation chances are expected for the weeks ¾ timeframe.