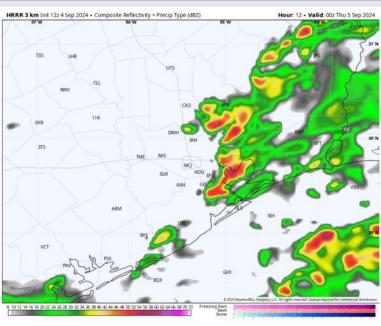

#### Precip Image: 7 PM CT

Wind Speed 7 PM CT

Low Temps THU AM

#### **Forecast Discussion**

Precip: Favoring scattered to widespread (40-50%) showers and storms in play for all Stations through the remainder of the day. Stronger storms will offer up potential for wind gusts near 30-40 kts.