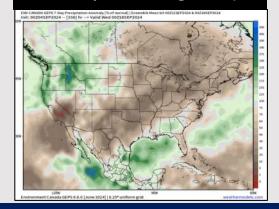

# **Houston Pilots: 9/4/24**

#### **Next 7 Day Temperature Departure**

**Next 7 Day Total Precipitation** 

**8-14** Day Temperature Departure

8-14 Day % of Average Precip.

15-30 Day Temperature Departure

- > Temps are expected to be below normal for the week 1 timeframe. Scattered to widespread rain chances are expected daily through the rest of this week and into the weekend.
- Below normal temperatures are favored for week 2 with near to just below normal rain chances.
  Tropical activity threats for late Week 1 / early Week 2 and beyond will continue to be monitored
- Above normal temperatures and seasonable precipitation chances are expected for the weeks ¾ timeframe.