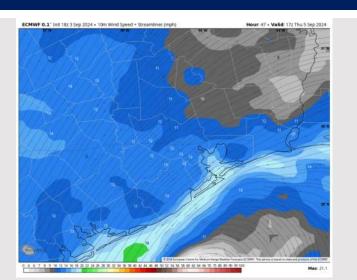

#### Precip Image: 7 PM CT

Wind Speed 7 PM CT

Low Temps THU AM

Wind: Sustained winds will be out of the NE throughout the day. N of Morgan's Point: Winds will be at 5 – 10 kts for the day. S of Morgan's Point: Winds will be at 13 -18 kts with occasional gusts near 20-23 kts at the Boarding Station.

#### Precip Image: 12 PM CT

Wind Speed: 12 PM CT

High Temps Thursday