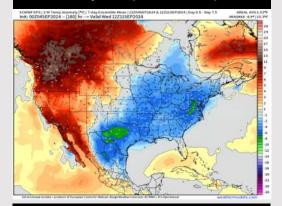

# **Houston Pilots: 9/4/24**

#### **Next 7 Day Temperature Departure**

**Next 7 Day Total Precipitation** 

**8-14** Day Temperature Departure

8-14 Day % of Average Precip.

15-30 Day Temperature Departure

- > Temps are expected to be below normal for the week 1 timeframe. Scattered to widespread rain chances are expected daily through the rest of this week and into the weekend.
- Below normal temperatures are favored for week 2 with near to just below normal rain chances.
  Tropical activity threats for late Week 1 / early Week 2 and beyond will continue to be monitored
- Above normal temperatures and seasonable precipitation chances are expected for the weeks ¾ timeframe.