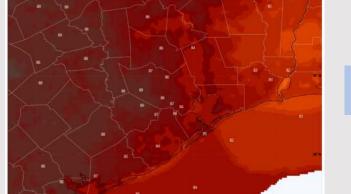

High Temps: N of Morgan's Point: Mid 80s F. S of Morgan's Point: Low 80s F.

Visibility: Not anticipating any fog concerns for Friday.

#### Precip Image: 8 AM CT

High Temps Friday