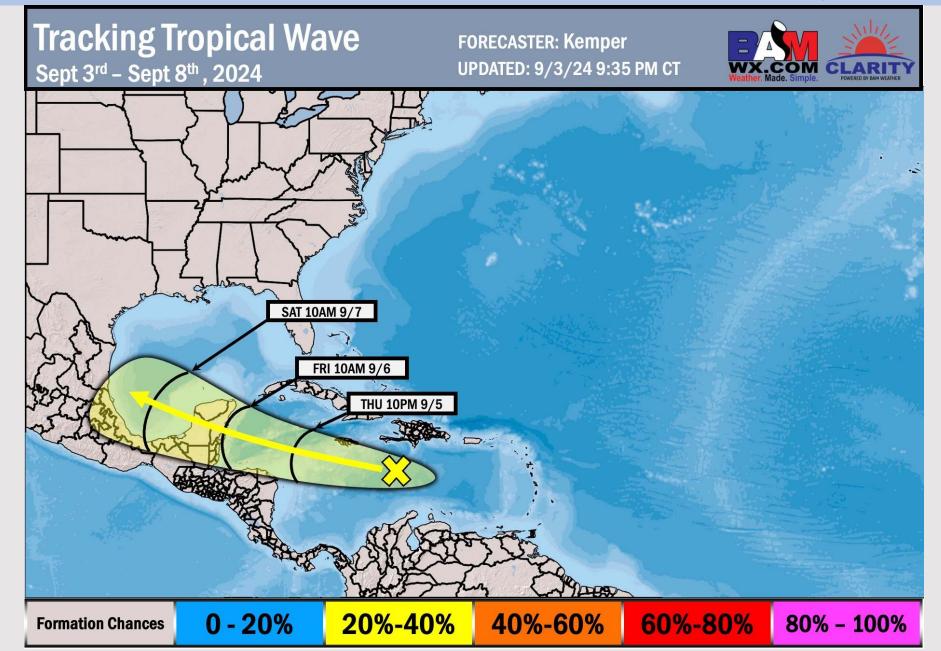

any fog risks over the next few days.



**Current Radar: 1:00 PM CT** 



As always, please do not hesitate to reach out to us with any forecast questions via the chat option on Clarity or our on-call number, (317)-560-8122 press 1 for forecast questions.

# **Houston Pilots Tropical Update**





#### **European Model Next 10 Days - Tropical Tracks**



**Favoring a Tropical System to continue to** work through the E Caribbean, Continued development looks possible as it crosses over the Yucatan Peninsula into the Gulf this weekend. We are keeping a close eye on this system for possible low-end impacts into Sunday - Tuesday (9/8 - 9/10), with additional risks for rain/storms and perhaps a higher gust or two.

See next slide for latest on timing.

# **Houston Pilots Tropical Update**







## Houston Pilots Visibility Chart (miles)





#### **Forecast Confidence**

Above Normal

Below Normal

|                                      | Hollia      |             |             |             |             |             |             |              | Homman       |              |             |             |             |             |             |             |             |             |             |              |              |              |             |             |
|--------------------------------------|-------------|-------------|-------------|-------------|-------------|-------------|-------------|--------------|--------------|--------------|-------------|-------------|-------------|-------------|-------------|-------------|-------------|-------------|-------------|