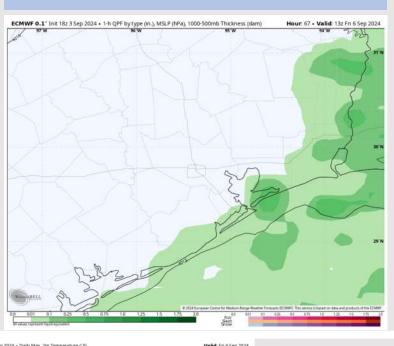

#### **Forecast Discussion**

Precip: Persistent chances of rain in play as system continues to sit along the southeast Texas coast. More widespread to start the morning, with chances becoming more scattered by ~ 7PM.

#### Precip Image: 8 AM CT

High Temps Friday