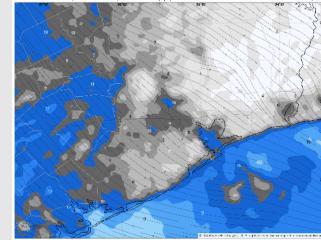

#### Precip Image: 12 PM CT

4. 6. 7. 8. 9. 10 12 14 16 18 30 32 24 25 30 30 17 34 36 38 40 42 44 46 48 30 12 54 56 30 30 62 64 36 30 75 62 85 90 95 120.

High Temps Saturday