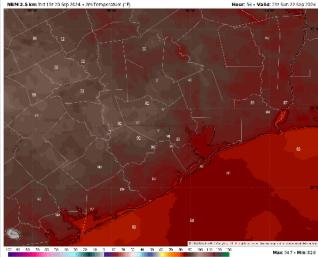

High Temps: N of Morgan's Point: Lower 90s F. S of Morgan's Point: Upper 80s F

Visibility: Low-end fog threat will be possible for stations N of Morgan's Point, however not favoring <2.0 visibility. Favoring best threats to remain W of stations.