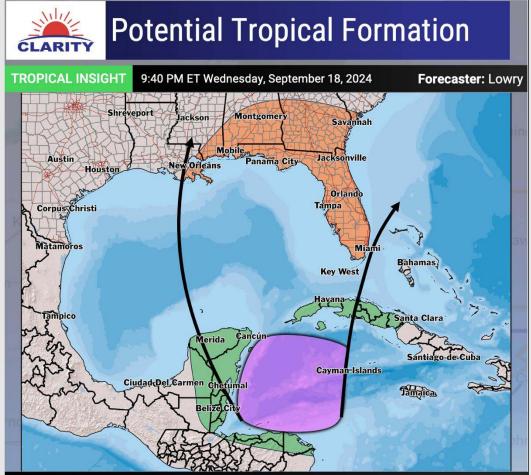

## **Houston Pilots Tropical Update**

#### TIMING: September 24<sup>th</sup> – September 30<sup>th</sup>

#### **FORECAST NOTES:**

- An area (Purple) in the W Caribbean is marked for potential tropical development this weekend.
- ✓ Exact track remains uncertain however current progression is favored for E Gulf
- Areas in Orange should be ready / monitor potential into next week. Areas in Green likely at a heavy rainfall risk regardless of development.