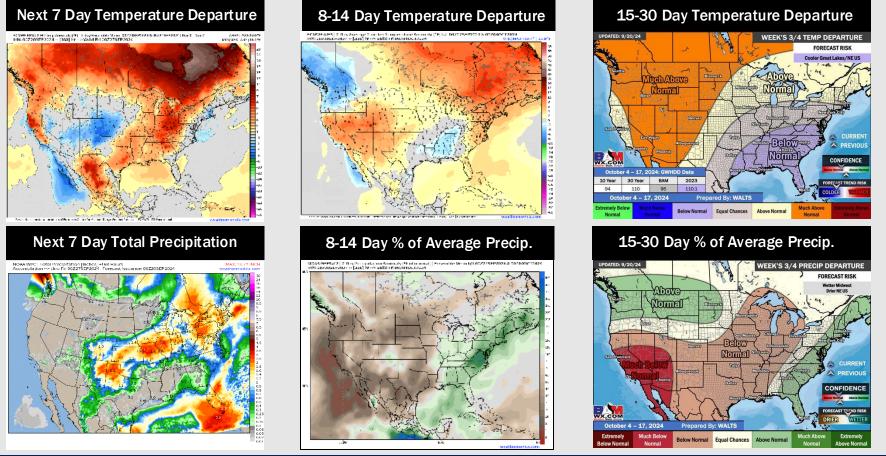

## Houston Pilots: 9/20/24

- Temps are expected to be above normal for the week 1 timeframe. Favoring mostly dry conditions for the week 1 timeframe with a few isolated showers possible moving into the weekend.
- Near normal temperatures are favored for week 2. Confidence is low on precip chances due to tropical storm chances.
- Below normal temperatures and much below normal precipitation chances are expected for the weeks <sup>3</sup>/<sub>4</sub> timeframe.