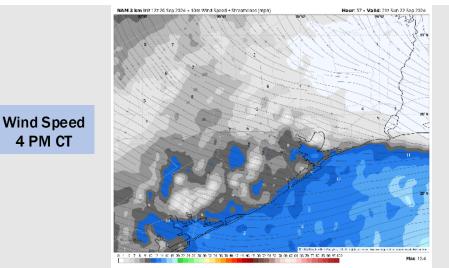

### **Forecast Discussion**

**4 PM CT** 

**Precip:** Favoring mostly dry conditions outside of a stray light shower from 2PM – 8PM

Wind: Winds will be out of the SE throughout the day. N of Morgan's Point: Winds at 4 - 9 kts throughout the day. S of Morgan's Point: Winds will be 7 - 11 kts throughout the day.

High Temps: N of Morgan's Point: Low 90s F. S of Morgan's Point: Mid to upper 80s F.