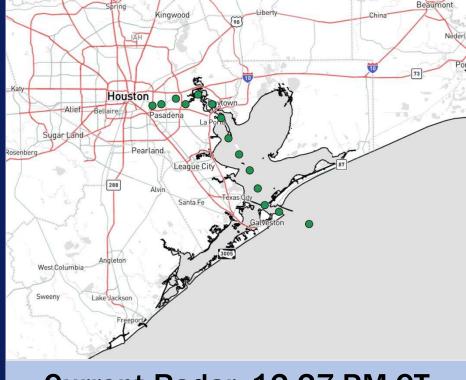

## Current Radar: 12:27 PM CT

As always, please do not hesitate to reach out to us with any forecast questions via the chat option on Clarity or our on-call number, (317)-560-8122 press 1 for forecast questions.