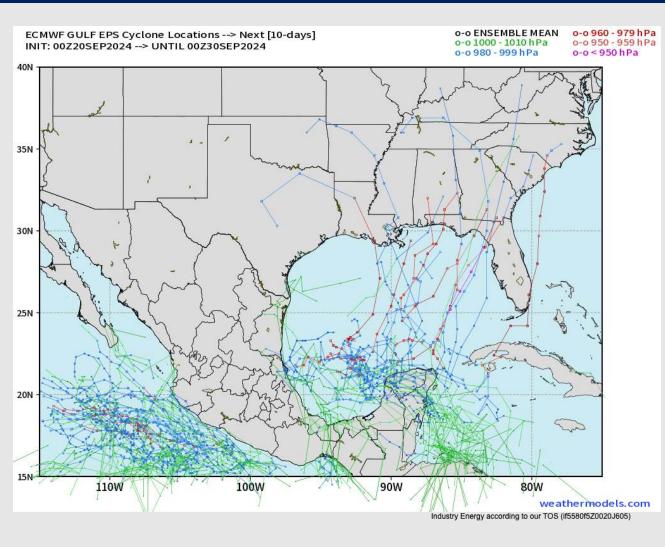

#### **European Model Next 10 Days - Tropical Tracks**

Additional tropical development is favored in the **Caribbean late this** weekend and into next week. At this time, trends continue to suggest any tropical storm/hurricane that forms within the next 7-10 days should stay east of SE Texas.

Confidence is low overall. Additional updates to follow.