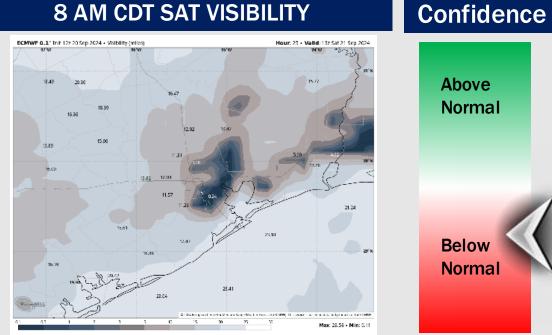

#### **8 AM CDT SAT VISIBILITY**

>Watching for a low-end patchy fog risk Saturday morning between 5 AM – 9 AM. Best timeframe likely between 6 - 8 AM

- Visibility within this timeframe could drop to 2 6 miles. Cannot rule out a few isolated instances of visibility dropping to 2 miles.
- Favoring this to be a risk for stations N of Morgan's Point.