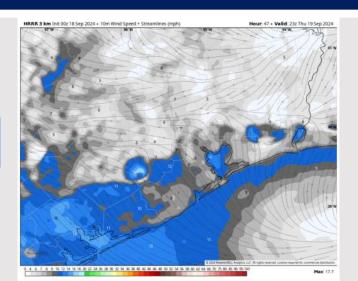

ill be sustained at 5 - 10 kts throughout Wednesday.

High Temps: N of Morgan's Point: Low 90s F. S of Morgan's

Point: Mid 80s F

**Visibility:** No fog concerns expected for today.

Wind Speed: 7 PM CT

#### Precip Image: 6 PM CT





High Temps Today

## Houston Pilots: THU. 9/19/2024





### **Forecast Discussion**

Precip: Favoring a 10% chance of pop-up downpours from 2PM – 7PM.

Wind: Winds will be variable in direction throughout Thursday AM, becoming fully out of the SE by 5PM. N of Morgan's Point: Winds at 2 - 7 kts throughout the day. S of Morgan's Point: Winds will be 5 - 10 kts throughout the day.

High Temps: N of Morgan's Point: Upper 80s F. S of Morgan's Point: Mid 80s F.

Visibility: No fog concerns expected for Thursday

#### Precip Image: 3 PM CT



Wind Speed 6 PM CT





High Temps Thursday

## Houston Pilots: FRI. 9/20/2024





### **Forecast Discussion**

**Precip:** Dry conditions are favored for Friday, with only a few sprinkles S of Morgan's Point from 9 AM – 1 PM.

Wind: Winds will be variable in direction through 9 PM, settling out of the S after that time. N of Morgan's Point: Winds will be at 2-7 kts throughout the day. S of Morgan's Point: Winds will be at 4 - 8 kts throughout the day.

Low Temps: N of Morgan's Point: Upper 80s F. S of Morgan's Point: Mid 80s F.

Visibility: No fog favored for Friday.

#### Precip Image: 11 AM CT



Wind Speed: 8 AM CT





High Temps Friday

## Houston Pilots: 9/18/24





#### **Next 7 Day Temperature Departure**



**Next 7 Day Total Precipitation** 



**8-14** Day Temperature Departure



8-14 Day % of