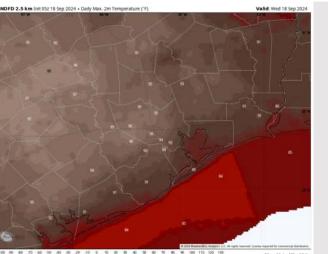

~            | 7            | 7           |

NOTE: This is automated data that may/may not agree with the official BAM thinking that's found on the daily slides.

This data should be used as a guide only.

## Houston Pilots: WED. 9/18/2024





### **Forecast Discussion**

Precip: Favoring dry conditions for the remainder of the AM, with only a very low-end risk for an isolated shower between 4 – 8 PM.

Wind: Winds will be generally out of the SE today. N of Morgan's Point: Winds will be sustained at 3 - 8 kts throughout the day. S of Morgan's Point: Winds will be sustained at 5 - 10 kts throughout Wednesday.

High Temps: N of Morgan's Point: Low 90s F. S of Morgan's

Point: Mid 80s F

**Visibility:** No fog concerns expected for today.

Wind Speed: 7 PM CT

#### Precip Image: 6 PM CT





High Temps Today

## Houston Pilots: THU. 9/19/2024





### **Forecast Discussion**

Precip: Favoring a 10% chance of pop-up downpours from 2PM – 7PM.

Wind: Winds will be variable in direction throughout Thursday AM, becoming fully out of the SE by 5PM. N of Morgan's Point: Winds at 2 - 7 kts throughout the day. S of Morgan's Point: Winds will be 5 - 10 kts throughout the day.

High Temps: N of Morgan's Point: Upper 80s F. S of Morgan's Point: Mid 80s F.

Visibility: No fog concerns expected for Thursday

#### Precip Image: 3 PM CT



Wind Speed 6 PM CT





High Temps Thursday

## Houston Pilots: FRI. 9/20/2024





### **Forecast Discussion**

**Precip:** Dry conditions are favored for Friday, with only a few sprinkles S of Morgan's Point from 9 AM – 1 PM.

Wind: Winds will be variab