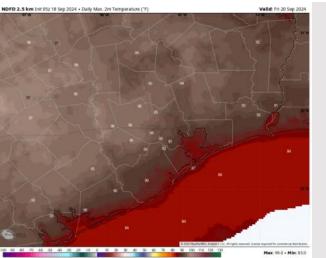

he day.

High Temps: N of Morgan's Point: Upper 80s F. S of Morgan's Point: Mid 80s F.

Visibility: No fog concerns expected for Thursday

#### Precip Image: 3 PM CT



Wind Speed 6 PM CT





High Temps Thursday

## Houston Pilots: FRI. 9/20/2024





### **Forecast Discussion**

**Precip:** Dry conditions are favored for Friday, with only a few sprinkles S of Morgan's Point from 9 AM – 1 PM.

Wind: Winds will be variable in direction through 9 PM, settling out of the S after that time. N of Morgan's Point: Winds will be at 2-7 kts throughout the day. S of Morgan's Point: Winds will be at 4 - 8 kts throughout the day.

Low Temps: N of Morgan's Point: Upper 80s F. S of Morgan's Point: Mid 80s F.

Visibility: No fog favored for Friday.

#### Precip Image: 11 AM CT



Wind Speed: 8 AM CT





High Temps Friday

## Houston Pilots: 9/18/24





#### **Next 7 Day Temperature Departure**



**Next 7 Day Total Precipitation** 



**8-14** Day Temperature Departure



8-14 Day % of Average Precip.



15-30 Day Temperature Departure







- ➤ Temps are expected to be above normal for the week 1 timeframe. Favoring mostly dry conditions for the week 1 timeframe with a few isolated showers possible moving into the weekend.
- > Slightly above normal temperatures are favored for week 2 with below normal rain chances.
- ➤ Below normal temperatures and much below normal precipitation chances are expected for the weeks ¾ timeframe.