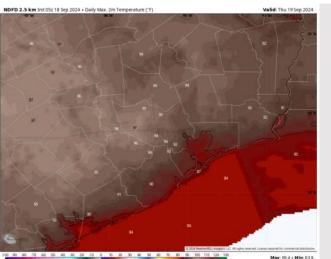

l be sustained at 5 - 10 kts throughout Wednesday.

High Temps: N of Morgan's Point: Low 90s F. S of Morgan's

Point: Mid 80s F

**Visibility:** No fog concerns expected for today.

Wind Speed: 7 PM CT

#### Precip Image: 6 PM CT





High Temps Today

## Houston Pilots: THU. 9/19/2024





### **Forecast Discussion**

Precip: Favoring a 10% chance of pop-up downpours from 2PM – 7PM.

Wind: Winds will be variable in direction throughout Thursday AM, becoming fully out of the SE by 5PM. N of Morgan's Point: Winds at 2 - 7 kts throughout the day. S of Morgan's Point: Winds will be 5 - 10 kts throughout the day.

High Temps: N of Morgan's Point: Upper 80s F. S of Morgan's Point: Mid 80s F.

Visibility: No fog concerns expected for Thursday

#### Precip Image: 3 PM CT



Wind Speed 6 PM CT





High Temps Thursday

## Houston Pilots: FRI. 9/20/2024





### **Forecast Discussion**

**Precip:** Dry conditions are favored for Friday, with only a few sprinkles S of Morgan's Point from 9 AM – 1 PM.

Wind: Winds will be variable in direction through 9 PM, settling out of the S after that time. N of Morgan's Point: Winds will be at 2-7 kts throughout the day. S of Morgan's Point: Winds will be at 4 - 8 kts throughout the day.

Low Temps: N of Morgan's Point: Upper 80s F. S of Morgan's Point: Mid 80s F.

Visibility: No fog favored for Friday.

#### Precip Image: 11 AM CT



Wind Speed: 8 AM CT





High Temps Friday

## Houston Pilots: 9/18/24





#### **Next 7 Day Temperature Departure**



**Next 7 Day Total Precipitation** 



**8-14** Day Temperature Departure



8-14 Day % of Av