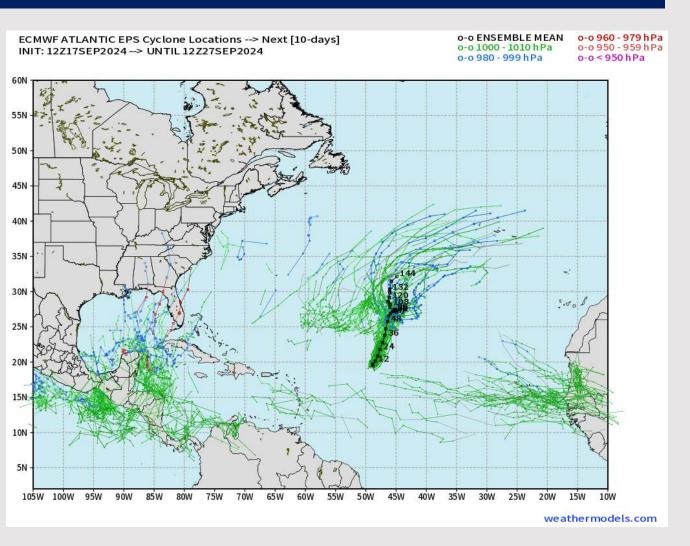

#### **European Model Next 10 Days - Tropical Tracks**

Tropical Disturbance
Gordon could intensify
into a Tropical Storm
once again as it
pushes northeast,
with no landfall
impacts favored.

Additional tropical development is favored in the Caribbean later this weekend into early next week. No impacts for Houston within the next 7 Days.