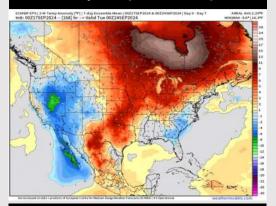

#### **Next 7 Day Temperature Departure**

**Next 7 Day Total Precipitation** 

**8-14** Day Temperature Departure

8-14 Day % of Average Precip.

15-30 Day Temperature Departure

- ➤ Temps are expected to be above normal for the week 1 timeframe. Favoring mostly dry conditions for the week 1 timeframe with a few isolated showers possible moving into the weekend.
- > Slightly above normal temperatures are favored for week 2 with below normal rain chances.
- ➤ Below normal temperatures and much below normal precipitation chances are expected for the weeks ¾ timeframe.