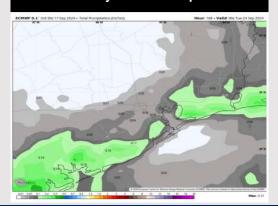

#### **Next 7 Day Temperature Departure**

**Next 7 Day Total Precipitation** 

**8-14** Day Temperature Departure

8-14 Day % of Average Precip.

15-30 Day Temperature Departure

- ➤ Temps are expected to be above normal for the week 1 timeframe. Favoring mostly dry conditions for the week 1 timeframe with a few isolated showers possible moving into the weekend.
- > Slightly above normal temperatures are favored for week 2 with below normal rain chances.
- ➤ Below normal temperatures and much below normal precipitation chances are expected for the weeks ¾ timeframe.