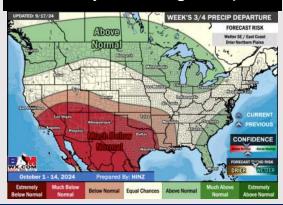

#### **Next 7 Day Temperature Departure**

**Next 7 Day Total Precipitation** 

**8-14** Day Temperature Departure

8-14 Day % of Average Precip.

15-30 Day Temperature Departure

- ➤ Temps are expected to be above normal for the week 1 timeframe. Favoring mostly dry conditions for the week 1 timeframe with a few isolated showers possible moving into the weekend.
- > Slightly above normal temperatures are favored for week 2 with below normal rain chances.
- ➤ Below normal temperatures and much below normal precipitation chances are expected for the weeks ¾ timeframe.