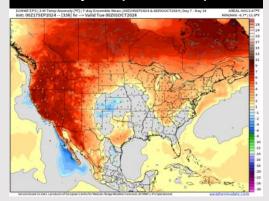

#### **Next 7 Day Temperature Departure**

**Next 7 Day Total Precipitation** 

**8-14** Day Temperature Departure

8-14 Day % of Average Precip.

15-30 Day Temperature Departure

- ➤ Temps are expected to be above normal for the week 1 timeframe. Favoring mostly dry conditions for the week 1 timeframe with a few isolated showers possible moving into the weekend.
- > Slightly above normal temperatures are favored for week 2 with below normal rain chances.
- ➤ Below normal temperatures and much below normal precipitation chances are expected for the weeks ¾ timeframe.