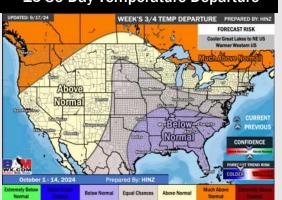

#### **Next 7 Day Temperature Departure**

**Next 7 Day Total Precipitation** 

**8-14** Day Temperature Departure

8-14 Day % of Average Precip.

15-30 Day Temperature Departure

- ➤ Temps are expected to be above normal for the week 1 timeframe. Favoring mostly dry conditions for the week 1 timeframe with a few isolated showers possible moving into the weekend.
- > Slightly above normal temperatures are favored for week 2 with below normal rain chances.
- ➤ Below normal temperatures and much below normal precipitation chances are expected for the weeks ¾ timeframe.