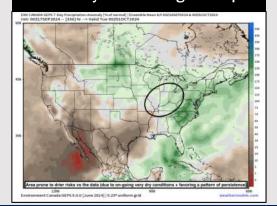

#### **Next 7 Day Temperature Departure**

**Next 7 Day Total Precipitation** 

**8-14** Day Temperature Departure

8-14 Day % of Average Precip.

15-30 Day Temperature Departure

- ➤ Temps are expected to be above normal for the week 1 timeframe. Favoring mostly dry conditions for the week 1 timeframe with a few isolated showers possible moving into the weekend.
- > Slightly above normal temperatures are favored for week 2 with below normal rain chances.
- ➤ Below normal temperatures and much below normal precipitation chances are expected for the weeks ¾ timeframe.