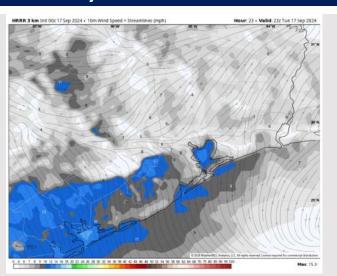

### **Forecast Discussion**

Precip: Dry conditions are favored for this morning. A few isolated showers/downpours are possible from 4 PM to 8 PM for Stations N of the Boarding Station.

Wind: Winds will be variable in direction through 3 PM, settling out of the S after that time. N of Morgan's Point: Winds will be at 2-7 kts throughout the day. S of Morgan's Point: Winds will be at 4 - 9 kts throughout the day.

High Temps: N of Morgan's Point: Low 90s F. S of Morgan's Point: Mid 80s F.

Visibility: A few areas of isolated fog in play for locations W of Houston. No impacts for any stations.

#### Precip Image: 7 PM CT

Wind Speed: 6 PM CT

High Temps Today