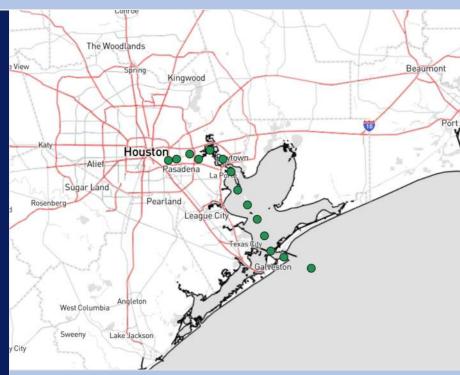

### Houston Pilots Visibility Chart (miles)

### **Forecast Confidence**

Above Normal Below Normal

| Visibility                           | Tue<br>12 am | Tue<br>1 am | Tue<br>2 am | Tue<br>3 am | Tue<br>4 am | Tue<br>5 am | Tue<br>6 am | Tue<br>7 am | Tue<br>8 am | Tue<br>9 am | Tue<br>10 am | Tue<br>11 am | Tue<br>12 pm | Tue<br>1 pm | Tue<br>2 pm | Tue<br>3 pm | Tue<br>4 pm | Tue<br>5 pm | Tue<br>6 pm | Tue<br>7 pm | Tue<br>8 pm | Tue<br>9 pm | Tue<br>10 pm | Tue<br>11 pm |
|--------------------------------------|--------------|-------------|-------------|-------------|-------------|-------------|-------------|-------------|-------------|-------------|--------------|--------------|--------------|-------------|-------------|-------------|-------------|-------------|-------------|-------------|-------------|-------------|--------------|--------------|
| Houston Pilots N - 610 Bridge        | 10           | 10          | 10          | 10          | 10          | 10          | 10          | 10          | 10          | 10          | 10           | 10           | 10           | 10          | 10          | 10          | 10          | 10          | 10          | 10          | 10          | 10          | 10           | 10           |
| Houston Pilots M - Kinder 1          | 10           | 10          | 10          | 10          | 10          | 10          | 10          | 10          | 10          | 10          | 10           | 10           | 10           | 10          | 10          | 10          | 10          | 10          | 10          | 10          | 10          | 10          | 10           | 10           |
| Houston Pilots L - Greens Bayou      | 10           | 10          | 10          | 10          | 10          | 10          | 10          | 10          | 10          | 10          | 10           | 10           | 10           | 10          | 10          | 10          | 10          | 10          | 10          | 10          | 10          | 10          | 10           | 10           |
| Houston Pilots K - Shell Crude       | 10           | 10          | 10          | 10          | 10          | 10          | 10          | 10          | 10          | 10          | 10           | 10           | 10           | 10          | 10          | 10          | 10          | 10          | 10          | 10          | 10          | 10          | 10           | 10           |
| Houston Pilots J - Lynchburg Ferries | 10           | 10          | 10          | 10          | 10          | 10          | 10          | 10          | 10          | 10          | 10           | 10           | 10           | 10          | 10          | 10          | 10          | 10          | 10          | 10          | 10          | 10          | 10           | 10           |
| Houston Pilots I - Exxon 3           | 10           | 10          | 10          | 10          | 10          | 10          | 10          | 10          | 10          | 10          | 10           | 10           | 10           | 10          | 10          | 10          | 10          | 10          | 10          | 10          | 10          | 10          | 10           | 10           |
| Houston Pilots H - Morgans Point     | 10           | 10          | 10          | 10          | 10          | 10          | 10          | 10          | 10          | 10          | 10           | 10           | 10           | 10          | 10          | 10          | 10          | 10          | 10          | 10          | 10          | 10          | 10           | 10           |
| Houston Pilots G - 75/76             | 10           | 10          | 10          | 10          | 10          | 10          | 10          | 10          | 10          | 7.9         | 10           | 10           | 10           | 10          | 10          | 10          | 10          | 10          | 10          | 10          | 10          | 10          | 10           | 9            |
| Houston Pilots F - 63/64             | 10           | 10          | 10          | 10          | 10          | 10          | 10          | 10          | 10          | 7.9         | 10           | 10           | 10           | 10          | 10          | 10          | 10          | 10          | 10          | 10          | 10          | 10          | 10           | 9            |
| Houston Pilots E - 51/52             | 10           | 10          | 10          | 10          | 10          | 10          | 10          | 10          | 10          | 6.9         | 10           | 10           | 10           | 10          | 10          | 10          | 10          | 10          | 10          | 10          | 10          | 10          | 10           | 10           |
| Houston Pilots D - 37/38             | 10           | 10          | 10          | 10          | 10          | 10          | 10          | 10          | 10          | 6.9         | 10           | 10           | 10           | 10          | 10          | 10          | 10          | 10          | 10          | 10          | 10          | 10          | 10           | 10           |
| Houston Pilots C - 25/26             | 10           | 10          | 10          | 10          | 10          | 10          | 10          | 10          | 10          | 6.9         | 10           | 10           | 10           | 10          | 10          | 10          | 10          | 10          | 10          | 10          | 10          | 10          | 10           | 10           |
| Houston Pilots B - 11/12             | 10           | 10          | 10          | 10          | 10          | 10          | 10          | 10          | 10          | 6.9         | 10           | 10           | 10           | 10          | 10          | 10          | 10          | 10          | 10          | 10          | 10          | 10          | 10           | 10           |
| Houston Pilots A - 1 & 2 Bravo       | 10           | 10          | 10          | 10          | 10          | 10          | 10          | 10          | 10          | 7.9         | 10           | 10           | 10           | 10          | 10          | 10          | 10          | 10          | 10          | 10          | 10          | 10          | 10           | 10           |

NOTE: This is automated data that may/may not agree with the official BAM thinking that's found on the daily slides or special visibility report slides. This data should be used as a guide only