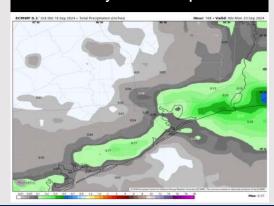

s F

Visibility: No fog concerns expected for Wednesday.

### Precip Image: 6 PM CT



Wind Speed: 6 PM CT





High Temps Wednesday

## Houston Pilots: THU. 9/19/2024





### **Forecast Discussion**

Wind Speed

4 PM CT

**Precip:** Favoring dry conditions for Thursday

Wind: Winds will be variable in direction throughout Thursday AM, becoming fully out of the SE by 1PM. N of Morgan's Point: Winds at 2 - 7 kts throughout the day. S of Morgan's Point: Winds will be 5 - 10 kts throughout the day.

High Temps: N of Morgan's Point: Upper 80s F. S of Morgan's Point: Mid 80s F.

Visibility: No fog concerns expected for Thursday

### Precip Image: 10 AM CT





High Temps Thursday

## Houston Pilots: 9/17/24





#### **Next 7 Day Temperature Departure**



**Next 7 Day Total Precipitation** 



**8-14** Day Temperature Departure



8-14 Day % of Average Precip.







- > Temps are expected to be above normal for the week 1 timeframe. Favoring mostly dry conditions for the week 1 timeframe with a few isolated showers possibly TUE and WED.
- Slightly above normal temperatures are favored for week 2 with below normal rain chances.
- ➤ Near normal temperatures and much below normal precipitation chances are expected for the weeks ¾ timeframe.