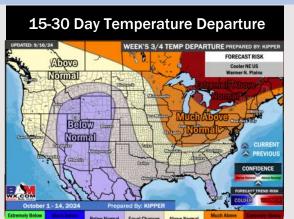

#### **Next 7 Day Temperature Departure**

**Next 7 Day Total Precipitation** 

**8-14** Day Temperature Departure

8-14 Day % of Average Precip.

- > Temps are expected to be above normal for the week 1 timeframe. Favoring mostly dry conditions for the week 1 timeframe with a few isolated showers possibly TUE and WED.
- Slightly above normal temperatures are favored for week 2 with below normal rain chances.
- ➤ Near normal temperatures and much below normal precipitation chances are expected for the weeks ¾ timeframe.