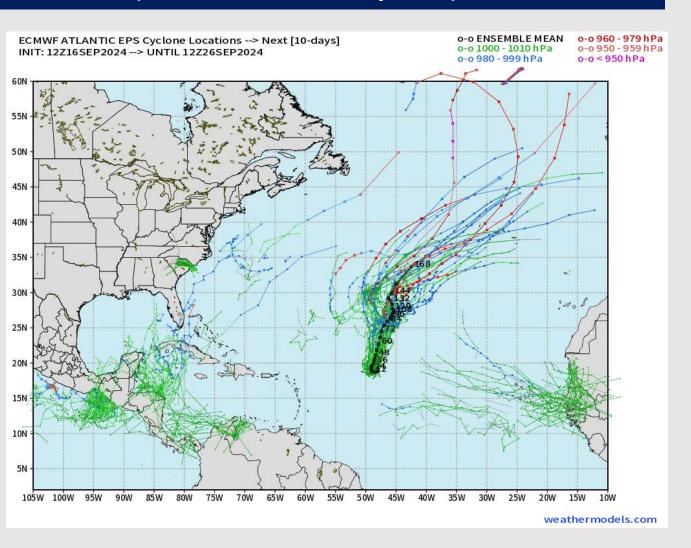

## **Houston Pilots Tropical Update**

#### **European Model Next 10 Days - Tropical Tracks**

Gordon will intensify into a Tropical Storm once again as it pushes northeast, with no landfall impacts favored.

Additional tropical development is possible in the Atlantic Ocean / Caribbean within the next 10 days. Currently, we are not favoring any direct impacts to HOU.