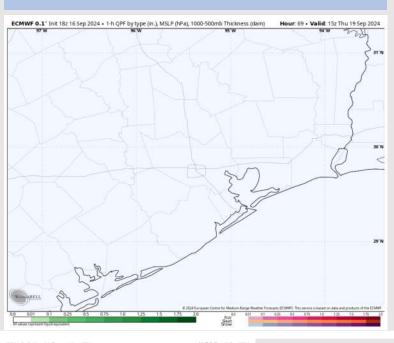

## Houston Pilots: THU. 9/19/2024

### **Forecast Discussion**

Wind Speed

4 PM CT

**Precip:** Favoring dry conditions for Thursday

Wind: Winds will be variable in direction throughout Thursday AM, becoming fully out of the SE by 1PM. N of Morgan's Point: Winds at 2 - 7 kts throughout the day. S of Morgan's Point: Winds will be 5 - 10 kts throughout the day.

High Temps: N of Morgan's Point: Upper 80s F. S of Morgan's Point: Mid 80s F.

Visibility: No fog concerns expected for Thursday

### Precip Image: 10 AM CT

High Temps Thursday