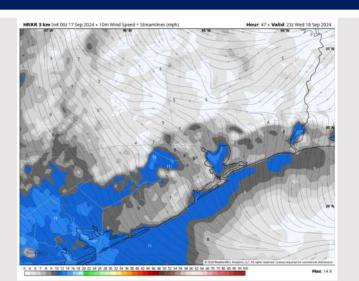

### **Forecast Discussion**

**Precip:** Favoring dry conditions Wednesday AM overall, with only a very low-end risk for an isolated shower between 4 – 8 PM.

Wind: Winds will be generally out of the S through Wednesday. N of Morgan's Point: Winds will be sustained at 3 - 8 kts throughout the day Wednesday. S of Morgan's Point: Winds will be sustained at 5-10 kts throughout Wednesday.

High Temps: N of Morgan's Point: Low 90s F. S of Morgan's Point: Mid 80s F

Visibility: No fog concerns expected for Wednesday.

### Precip Image: 6 PM CT

Wind Speed: 6 PM CT

High Temps Wednesday