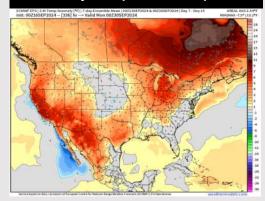

#### **Next 7 Day Temperature Departure**

**Next 7 Day Total Precipitation** 

**8-14** Day Temperature Departure

8-14 Day % of Average Precip.

- > Temps are expected to be above normal for the week 1 timeframe. Favoring mostly dry conditions for the week 1 timeframe with a few isolated showers possibly TUE and WED.
- Slightly above normal temperatures are favored for week 2 with below normal rain chances.
- ➤ Near normal temperatures and much below normal precipitation chances are expected for the weeks ¾ timeframe.