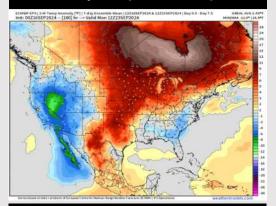

## Houston Pilots: 9/17/24

#### **Next 7 Day Temperature Departure**

**Next 7 Day Total Precipitation** 

**8-14** Day Temperature Departure

8-14 Day % of Average Precip.

- > Temps are expected to be above normal for the week 1 timeframe. Favoring mostly dry conditions for the week 1 timeframe with a few isolated showers possibly TUE and WED.
- Slightly above normal temperatures are favored for week 2 with below normal rain chances.
- ➤ Near normal temperatures and much below normal precipitation chances are expected for the weeks ¾ timeframe.