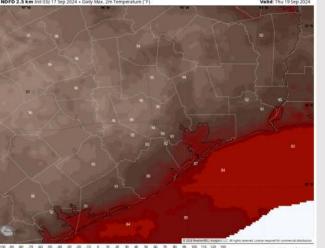

## Houston Pilots: THU. 9/19/2024

### **Forecast Discussion**

Wind Speed

4 PM CT

**Precip:** Favoring dry conditions for Thursday

Wind: Winds will be variable in direction throughout Thursday AM, becoming fully out of the SE by 1PM. N of Morgan's Point: Winds at 2 - 7 kts throughout the day. S of Morgan's Point: Winds will be 5 - 10 kts throughout the day.

High Temps: N of Morgan's Point: Upper 80s F. S of Morgan's Point: Mid 80s F.

Visibility: No fog concerns expected for Thursday

### Precip Image: 10 AM CT

High Temps Thursday