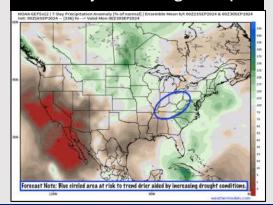

#### **Next 7 Day Temperature Departure**

**Next 7 Day Total Precipitation** 

**8-14** Day Temperature Departure

8-14 Day % of Average Precip.

- > Temps are expected to be above normal for the week 1 timeframe. Favoring mostly dry conditions for the week 1 timeframe with a few isolated showers possibly TUE and WED.
- Slightly above normal temperatures are favored for week 2 with below normal rain chances.
- ➤ Near normal temperatures and much below normal precipitation chances are expected for the weeks ¾ timeframe.