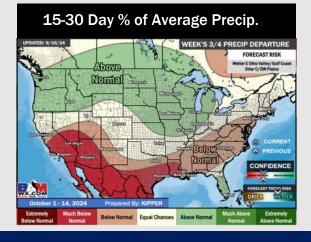

## Houston Pilots: 9/17/24

#### **Next 7 Day Temperature Departure**

**Next 7 Day Total Precipitation** 

**8-14** Day Temperature Departure

8-14 Day % of Average Precip.

- > Temps are expected to be above normal for the week 1 timeframe. Favoring mostly dry conditions for the week 1 timeframe with a few isolated showers possibly TUE and WED.
- Slightly above normal temperatures are favored for week 2 with below normal rain chances.
- ➤ Near normal temperatures and much below normal precipitation chances are expected for the weeks ¾ timeframe.