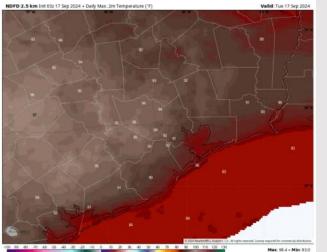

High Temps: N of Morgan's Point: Low 90s F. S of Morgan's Point: Mid 80s F.

Visibility: A few areas of isolated fog in play for locations W of Houston. No impacts for any stations.

#### Precip Image: 7 PM CT

Wind Speed: 6 PM CT

High Temps Today