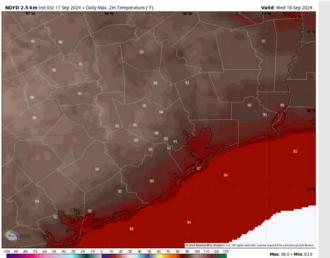

## Houston Pilots: WED. 9/18/2024

### **Forecast Discussion**

**Precip:** Favoring dry conditions Wednesday AM overall, with only a very low-end risk for an isolated shower between 4 – 8 PM.

Wind: Winds will be generally out of the S through Wednesday. N of Morgan's Point: Winds will be sustained at 3 - 8 kts throughout the day Wednesday. S of Morgan's Point: Winds will be sustained at 5-10 kts throughout Wednesday.

High Temps: N of Morgan's Point: Low 90s F. S of Morgan's Point: Mid 80s F

Visibility: No fog concerns expected for Wednesday.

### Precip Image: 6 PM CT

Wind Speed: 6 PM CT

High Temps Wednesday