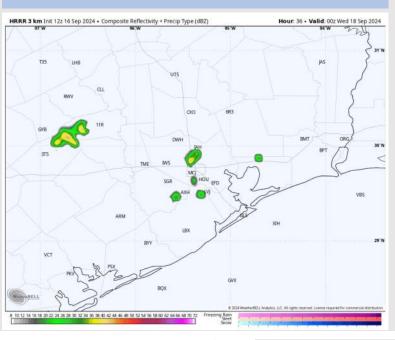

y. S of Morgan's Point: Winds will be 3-9 kts throughout the day.

Low Temps: N of Morgan's Point: Mid 70s F. S of Morgan's Point: Upper 70s F.

Visibility: No fog concerns expected for this PM.

### Precip Image: 6 PM CT









#### Low Temps TUE AM

# Houston Pilots: TUE. 9/17/2024



### **Forecast Discussion**

Precip: Dry conditions are favored in the morning. A few isolated showers are possible from 1 PM to 7 PM for Stations N. of Morgan's Point.

Wind: Winds will be variable in direction through 1 PM, settling out of the S/SE after that time. N of Morgan's Point: Winds will be at 2-7 kts throughout the day Tuesday. S of Morgan's Point: Winds will be at 4-9 kts through Tuesday.

High Temps: N of Morgan's Point: Low 90s F. S of Morgan's Point: Mid 80s F.

### Precip Image: 7 PM CT



### **Visibility:** No fog concerns expected for Tuesday.







High Temps Tuesday

## Houston Pilots: web. 9/18/2024



### **Forecast Discussion**

**Precip:** Favoring dry conditions Wednesday AM with a low end risk for an isolated shower between 3 – 7 PM.

Wind: Winds will be generally out of the S through Wednesday. N of Morgan's Point: Winds will be sustained at 3-8 kts throughout the day Wednesday. S of Morgan's Point: Winds will be sustained at 5-10 kts throughout Wednesday.

High Temps: N of Morgan's Point: Low 90s F. S of Morgan's Point: Mid 80s F

Visibility: No fog concerns expected for Wednesday.

### Precip Image: 5 PM CT



Wind Speed: 5 PM CT





High Temps Wednesday

## Houston Pilots: 9/16/24





- Temps are expected to be above normal for the week 1 timeframe. Favor