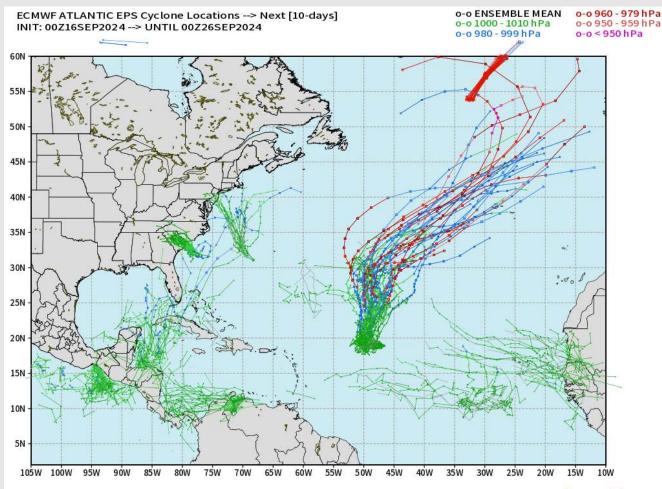

### **European Model Next 10 Days - Tropical Tracks**

Tropical Storm Gordon has developed out in the Atlantic and is not anticipated to make any landfall.

Additional tropical development is possible in the Atlantic Ocean within the next 10 days. Currently, we are not favoring any impacts to HOU.

weathermodels.com