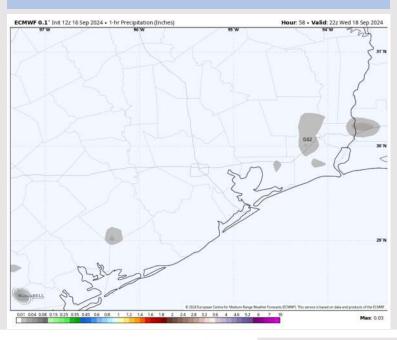

### **Forecast Discussion**

Precip: Dry conditions are favored in the morning. A few isolated showers are possible from 1 PM to 7 PM for Stations N. of Morgan's Point.

Wind: Winds will be variable in direction through 1 PM, settling out of the S/SE after that time. N of Morgan's Point: Winds will be at 2-7 kts throughout the day Tuesday. S of Morgan's Point: Winds will be at 4-9 kts through Tuesday.

### Precip Image: 7 PM CT