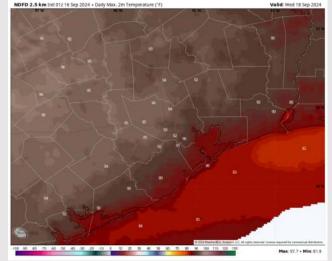

### **Visibility:** No fog concerns expected for Tuesday.

High Temps Tuesday

High Temps: N of Morgan's Point: Low 90s F. S of Morgan's Point: Mid 80s F

Visibility: No fog concerns expected for Wednesday.