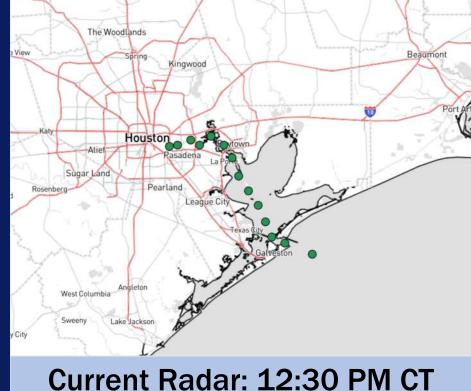

Houston Pilots

Current Radar: 12:30 Pivi

As always, please do not hesitate to reach out to us with any forecast questions via the chat option on Clarity or our on-call number, (317)-560-8122 press 1 for forecast questions.