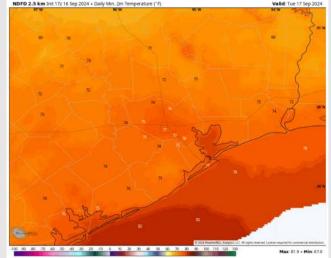

| ז<br>דע<br>ער     | 7<br>¥             | 7                | 7<br>↓           | 7<br>↓                 | ¢                |  |  |

NOTE: This is automated data that may/may not agree with the official BAM thinking that's found on the daily slides. This data should be used as a guide only.

## Houston Pilots: MON. 9/16/2024



### **Forecast Discussion**

**Precip:** Favoring dry conditions throughout the PM.

Wind: Winds will be variable in direction throughout the day with the tendency to be out of the SW. N of Morgan's Point: Winds at 2-7 kts throughout the day. S of Morgan's Point: Winds will be 3-9 kts throughout the day.

Low Temps: N of Morgan's Point: Mid 70s F. S of Morgan's Point: Upper 70s F.

Visibility: No fog concerns expected for this PM.

### Precip Image: 6 PM CT









#### Low Temps TUE AM

# Houston Pilots: TUE. 9/17/2024



### **Forecast Discussion**

Precip: Dry conditions are favored in the morning. A few isolated showers are possible from 1 PM to 7 PM for Stations N. of Morgan's Point.

Wind: Winds will be variable in direction through 1 PM, settling out of the S/SE after that time. N of Morgan's Point: Winds will be at 2-7 kts throughout the day Tuesday. S of Morgan's Point: Winds will be at 4-9 kts through Tuesday.

High Temps: N of Morgan's Point: Low 90s F. S of Morgan's Point: Mid 80s F.

### Precip Image: 7 PM CT



### **Visibility:** No fog concerns expected for Tuesday.







High Temps Tuesday

## Houston Pilots: web. 9/18/2024



### **Forecast Discussion**

**Precip:** Favoring dry conditions Wednesday AM with a low end risk for an