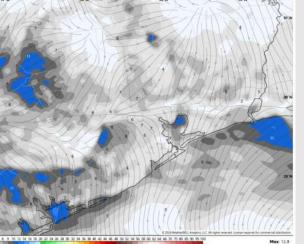

| ז<br>דע<br>ער     | 7<br>¥             | 7                | 7<br>↓           | 7<br>↓                 | ¢                |  |  |

NOTE: This is automated data that may/may not agree with the official BAM thinking that's found on the daily slides. This data should be used as a guide only.

## Houston Pilots: MON. 9/16/2024



### **Forecast Discussion**

**Precip:** Favoring dry conditions throughout the PM.

Wind: Winds will be variable in direction throughout the day with the tendency to be out of the SW. N of Morgan's Point: Winds at 2-7 kts throughout the day. S of Morgan's Point: Winds will be 3-9 kts throughout the day.

Low Temps: N of Morgan's Point: Mid 70s F. S of Morgan's Point: Upper 70s F.

Visibility: No fog concerns expected for this PM.

### Precip Image: 6 PM CT









#### Low Temps TUE AM

# Houston Pilots: TUE. 9/17/2024



### **Forecast Discussion**

Precip: Dry conditions are favored in the morning. A few isolated showers are possible from 1 PM to 7 PM for Stations N. of Morgan's Point.

Wind: Winds will be variable in direction through 1 PM, settling out of the S/SE after that time. N of Morgan's Point: Winds will be at 2-7 kts throughout the day Tuesday. S of Morgan's Point: Winds will be at 4-9 kts through Tuesday.

High Temps: N of Morgan's Point: Low 90s F. S of Morgan's Point: Mid 80s F.

### Precip Image: 7 PM CT



### **Visibility:** No fog concerns expected for Tuesday.







High Temps Tuesday

## Houston Pilots: web. 9/18/2024



### **Forecast Discussion**

**Precip:** Favoring dry conditions Wednesday AM with a low end risk for a