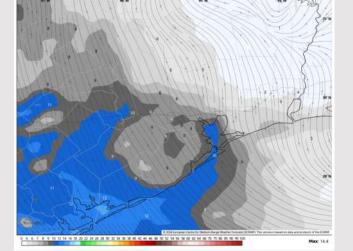

### **Forecast Discussion**

**Precip:** Favoring dry conditions Wednesday AM with a low end risk for an isolated shower between 3 – 7 PM.

Wind: Winds will be generally out of the S through Wednesday. N of Morgan's Point: Winds will be sustained at 3-8 kts throughout the day Wednesday. S of Morgan's Point: Winds will be sustained at 5-10 kts throughout Wednesday.

### Precip Image: 5 PM CT

Wind Speed: 5 PM CT

High Temps Wednesday