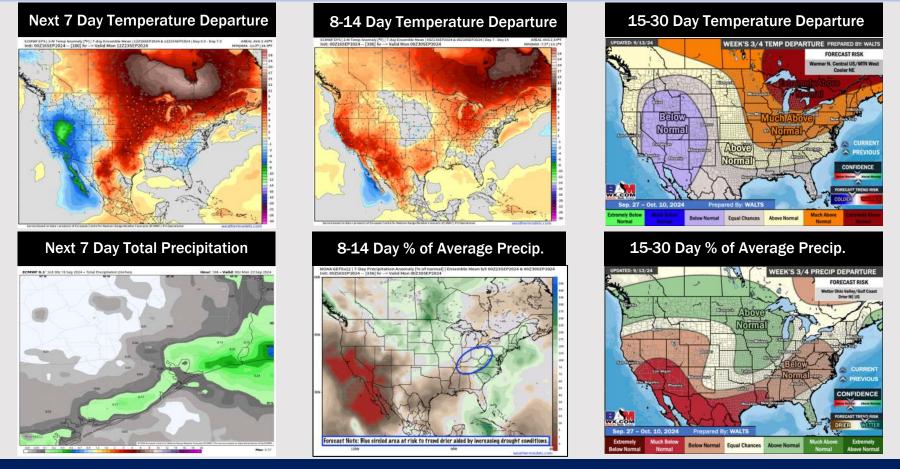

## Houston Pilots: 9/16/24

- Temps are expected to be above normal for the week 1 timeframe. Favoring mostly dry conditions for the week 1 timeframe with a few isolated showers possibly TUE and WED.
- Slightly above normal temperatures are favored for week 2 with below normal rain chances.
- Near normal temperatures and much below normal precipitation chances are expected for the weeks <sup>3</sup>/<sub>4</sub> timeframe.