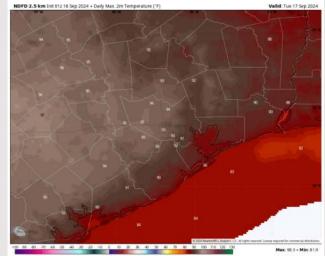

High Temps: N of Morgan's Point: Low 90s F. S of Morgan's Point: Mid 80s F.

### **Visibility:** No fog concerns expected for Tuesday.

High Temps Tuesday