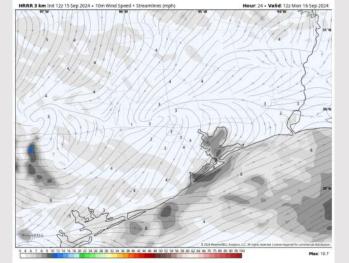

Wind: Winds will be generally out of the S through the rest of the day. N of Morgan's Point: Winds will be sustained at 3-8 kts throughout the rest of the day. S of Morgan's Point: Winds will be sustained at 5-12 kts throughout the remainder of the day.