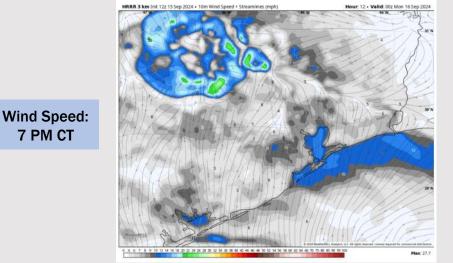

Wind: Winds will be generally out of the S through the rest of the day. N of Morgan's Point: Winds will be sustained at 3-8 kts throughout the rest of the day. S of Morgan's Point: Winds will be sustained at 5-12 kts throughout the remainder of the day.