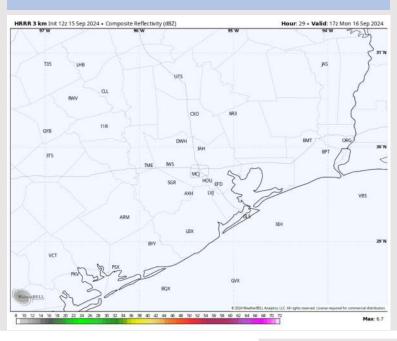

### Precip Image: 8 PM CT

### **Forecast Discussion**

**7 PM CT** 

**Precip:** Scattered storm chances will be possible through **11** PM. Most activity looks to stay to the north of all Stations; however, a few cells may drift south. A few stronger storms are also possible with wind gusts of 30-40 kts.