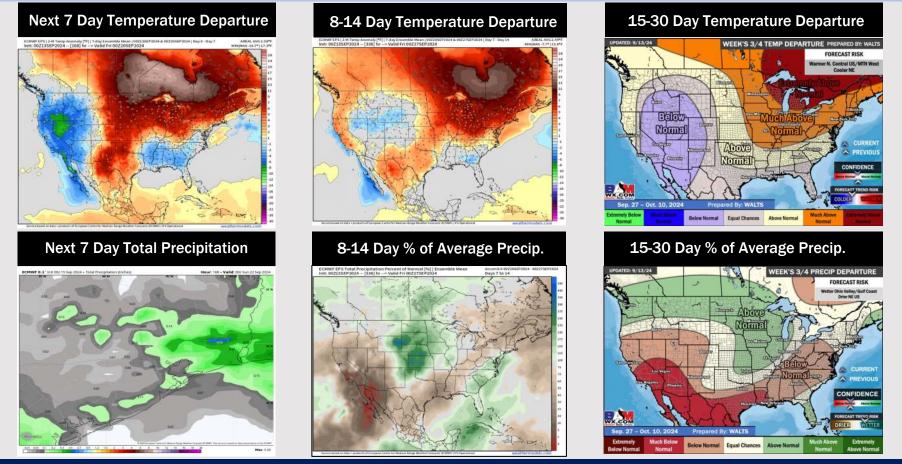

# Houston Pilots: 9/15/24

- Temps are expected to be near normal for the week 1 timeframe. Favoring mostly dry conditions for the week 1 timeframe with a few isolated showers towards the middle/end of next week.
- Slightly above normal temperatures are favored for week 2 with below normal rain chances.
- Near normal temperatures and much below normal precipitation chances are expected for the weeks <sup>3</sup>/<sub>4</sub> timeframe.