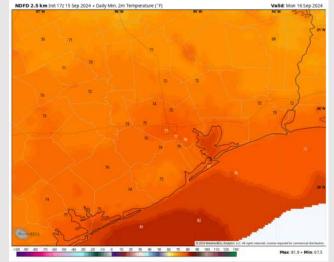

#### Low Temps MON AM

High Temps: N of Morgan's Point: Low 90s F. S of Morgan's Point: Mid to upper 80s F.

Visibility: No fog concerns expected for Monday.