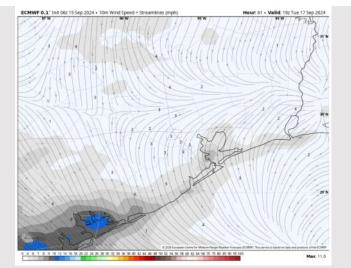

### **Forecast Discussion**

**Precip:** Dry conditions are favored in the morning. A few isolated showers are possible from 1 PM to 6 PM for Stations S. of Morgan's Point.

Wind: Winds will be variable in direction through 1 PM, settling out of the S/SE after that time. N of Morgan's Point: Winds will be at 2-7 kts throughout the day Tuesday. S of Morgan's Point: Winds will be at 4-9 kts through Tuesday.