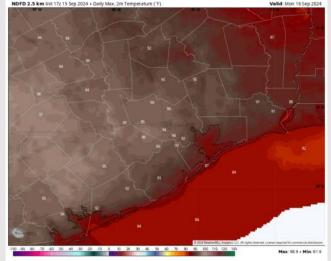

#### High Temps Tuesday

High Temps: N of Morgan's Point: Low 90s F. S of Morgan's Point: Mid 80s F.