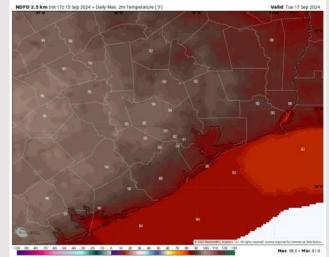

#### High Temps Tuesday

High Temps: N of Morgan's Point: Low 90s F. S of Morgan's Point: Mid 80s F.