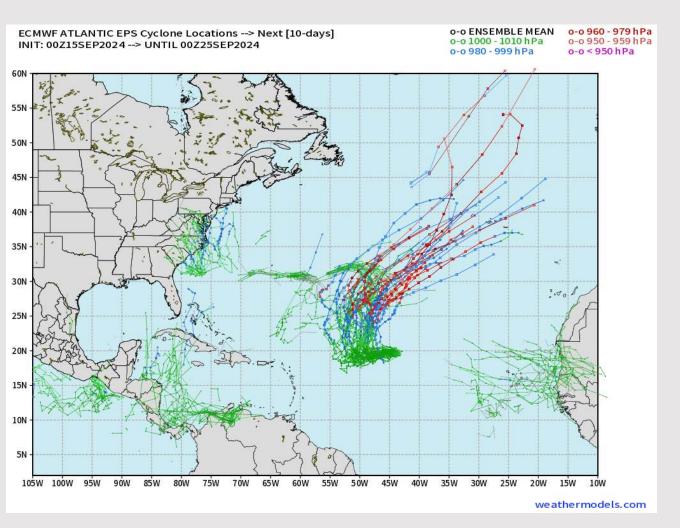

### **European Model Next 10 Days - Tropical Tracks**

Tropical Storm Gordon has developed out in the Atlantic and is not anticipated to make any landfall.

Additional tropical development is possible in the Atlantic Ocean within the next 10 days. Currently, we are not favoring any impacts to HOU.