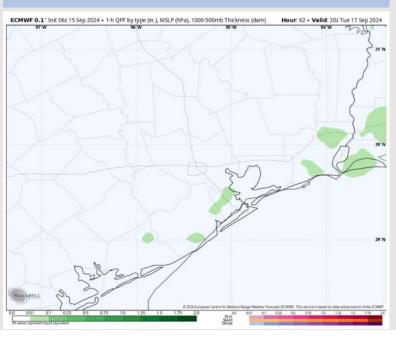

### **Forecast Discussion**

**Precip:** Dry conditions are favored in the morning. A few isolated showers are possible from 1 PM to 6 PM for Stations S. of Morgan's Point.

Wind: Winds will be variable in direction through 1 PM, settling out of the S/SE after that time. N of Morgan's Point: Winds will be at 2-7 kts throughout the day Tuesday. S of Morgan's Point: Winds will be at 4-9 kts through Tuesday.

### Precip Image: 3 PM CT