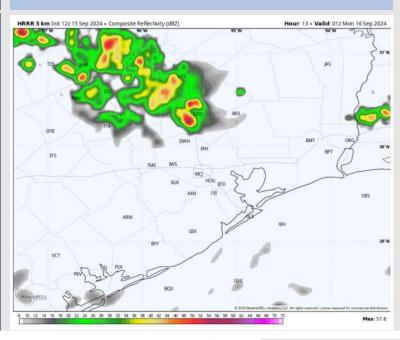

### Precip Image: 8 PM CT

### **Forecast Discussion**

**7 PM CT** 

**Precip:** Scattered storm chances will be possible through **11** PM. Most activity looks to stay to the north of all Stations; however, a few cells may drift south. A few stronger storms are also possible with wind gusts of 30-40 kts.