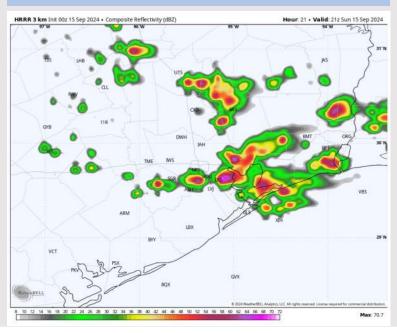

### **Forecast Discussion**

Precip: Favoring dry conditions through the morning with scattered showers and storms working through starting at 3PM and lasting through 11PM. Risks will be for strong wind gusts of 25-30 kts and lightning.

#### Precip Image: 4 PM CT

Wind Speed: 4 PM CT

High Temps Today