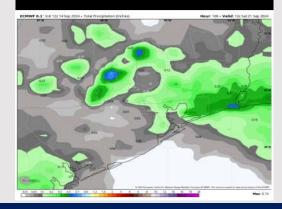

**Visibility:** No fog concerns expected for Monday.

### Precip Image: 7 AM CT



Wind Speed 3 PM CT





High Temps Monday

## Houston Pilots: TUE. 9/17/2024





### **Forecast Discussion**

**Precip:** Favoring dry conditions for Tuesday.

Wind: Winds will be variable in direction through 3 PM, settling out of the S/SE after that time. N of Morgan's Point: Winds will be at 2-7 kts throughout the day Tuesday. S of Morgan's Point: Winds will be at 4-9 kts through Tuesday.

High Temps: N of Morgan's Point: Low 90s F. S of Morgan's Point: Mid 80s F.

Visibility: No fog concerns expected for Tuesday.

#### Precip Image: 10 AM CT



Wind Speed: 4 PM CT





High Temps Tuesday

## Houston Pilots: 9/15/24





#### **Next 7 Day Temperature Departure**



**Next 7 Day Total Precipitation** 



**8-14 Day Temperature Departure** 



8-14 Day % of Average Precip.



**15-30 Day Temperature Departure** 







- > Temps are expected to be near normal for the week 1 timeframe. Favoring mostly dry conditions for the week 1 timeframe with a few isolated showers towards the middle/end of next week.
- > Slightly above normal temperatures are favored for week 2 with below normal rain chances.
- > Near normal temperatures and much below normal precipitation chances are expected for the weeks 3/4 timeframe.