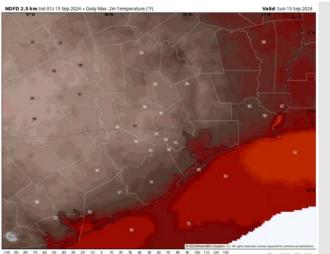

High Temps: N of Morgan's Point: Low 90s F. S of Morgan's Point: Upper 80s F

Visibility: No fog concerns expected for today. Though a heavy shower or storm can briefly reduce visibility.

#### Precip Image: 4 PM CT

Wind Speed: 4 PM CT

High Temps Today