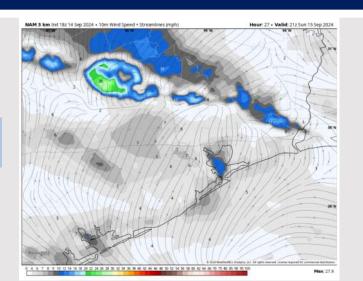

Wind: Winds will be variable throughout the day today. N of Morgan's Point: Winds will be sustained at 3-9 kts throughout the day. S of Morgan's Point: Winds will be sustained at 5-12 kts throughout the day.

#### Precip Image: 4 PM CT

Wind Speed: 4 PM CT

High Temps Today