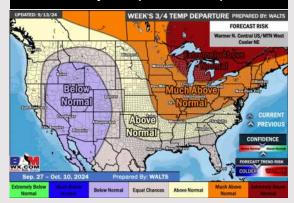

#### **Next 7 Day Temperature Departure**

**Next 7 Day Total Precipitation** 

**8-14 Day Temperature Departure** 

8-14 Day % of Average Precip.

**15-30 Day Temperature Departure** 

- > Temps are expected to be near normal for the week 1 timeframe. Favoring mostly dry conditions for the week 1 timeframe with a few isolated showers towards the middle/end of next week.
- > Slightly above normal temperatures are favored for week 2 with below normal rain chances.
- > Near normal temperatures and much below normal precipitation chances are expected for the weeks 3/4 timeframe.