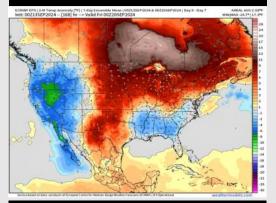

#### **Next 7 Day Temperature Departure**

**Next 7 Day Total Precipitation** 

**8-14 Day Temperature Departure** 

8-14 Day % of Average Precip.

**15-30 Day Temperature Departure** 

- > Temps are expected to be near normal for the week 1 timeframe. Favoring mostly dry conditions for the week 1 timeframe with a few isolated showers towards the middle/end of next week.
- > Slightly above normal temperatures are favored for week 2 with below normal rain chances.
- > Near normal temperatures and much below normal precipitation chances are expected for the weeks 3/4 timeframe.