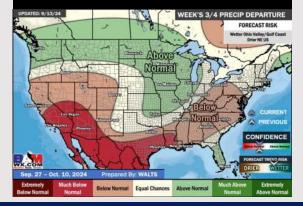

#### **Next 7 Day Temperature Departure**

**Next 7 Day Total Precipitation** 

**8-14 Day Temperature Departure** 

8-14 Day % of Average Precip.

**15-30 Day Temperature Departure** 

- > Temps are expected to be near normal for the week 1 timeframe. Favoring mostly dry conditions for the week 1 timeframe with a few isolated showers towards the middle/end of next week.
- > Slightly above normal temperatures are favored for week 2 with below normal rain chances.
- > Near normal temperatures and much below normal precipitation chances are expected for the weeks 3/4 timeframe.