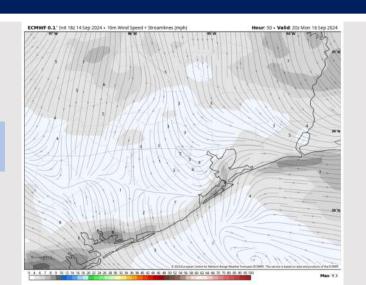

### **Forecast Discussion**

**Precip:** Favoring dry conditions throughout the day Monday.

Wind: Winds will be variable in direction throughout the day on Monday. N of Morgan's Point: Winds at 2-7 kts throughout the day. S of Morgan's Point: Winds will be 3-9 kts throughout the day.

### Precip Image: 7 AM CT

Wind Speed 3 PM CT

High Temps Monday