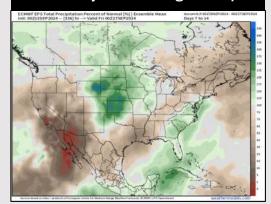

#### **Next 7 Day Temperature Departure**

**Next 7 Day Total Precipitation** 

**8-14 Day Temperature Departure** 

8-14 Day % of Average Precip.

**15-30 Day Temperature Departure** 

- > Temps are expected to be near normal for the week 1 timeframe. Favoring mostly dry conditions for the week 1 timeframe with a few isolated showers towards the middle/end of next week.
- > Slightly above normal temperatures are favored for week 2 with below normal rain chances.
- > Near normal temperatures and much below normal precipitation chances are expected for the weeks 3/4 timeframe.