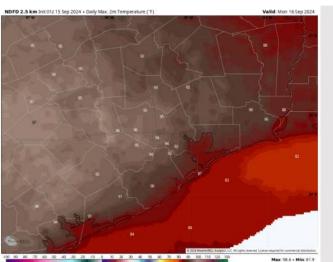

High Temps: N of Morgan's Point: Low 90s F. S of Morgan's Point: Mid 80s F.

**Visibility:** No fog concerns expected for Monday.

### Precip Image: 7 AM CT

Wind Speed 3 PM CT

High Temps Monday