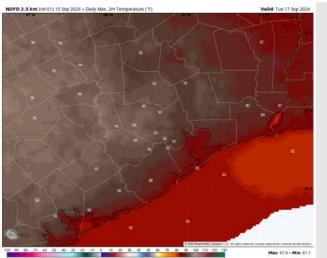

High Temps: N of Morgan's Point: Low 90s F. S of Morgan's Point: Mid 80s F.

Visibility: No fog concerns expected for Tuesday.

#### Precip Image: 10 AM CT

Wind Speed: 4 PM CT

High Temps Tuesday