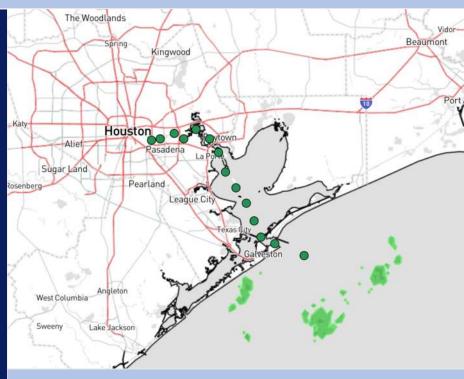

**Current Radar: 9:00 PM CT** 

As always, please do not hesitate to reach out to us with any forecast questions via the chat option on Clarity or our on-call number, (317)-560-8122 press 1 for forecast questions.