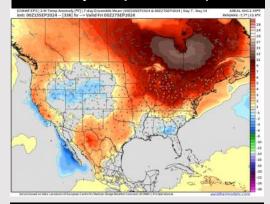

#### **Next 7 Day Temperature Departure**

**Next 7 Day Total Precipitation** 

**8-14 Day Temperature Departure** 

8-14 Day % of Average Precip.

**15-30 Day Temperature Departure** 

- > Temps are expected to be near normal for the week 1 timeframe. Favoring mostly dry conditions for the week 1 timeframe with a few isolated showers towards the middle/end of next week.
- > Slightly above normal temperatures are favored for week 2 with below normal rain chances.
- > Near normal temperatures and much below normal precipitation chances are expected for the weeks 3/4 timeframe.