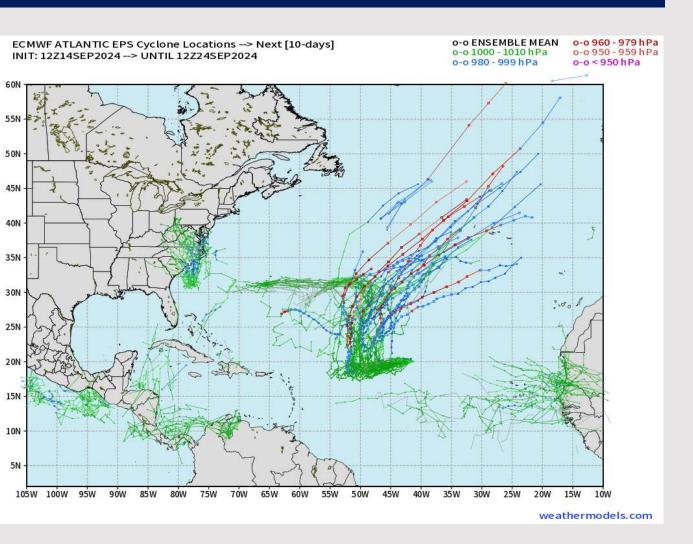

## **Houston Pilots Tropical Update**

#### **European Model Next 10 Days - Tropical Tracks**

Tropical development is possible in the Atlantic Ocean within the next 10 days. Currently, we are not favoring any impacts to HOU.