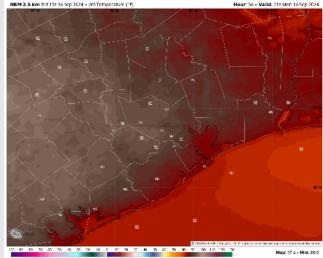

High Temps: N of Morgan's Point: Low 90s F. S of Morgan's Point: Upper 80s F

Visibility: No fog concerns expected for Sunday. Though a heavy shower or storm can briefly reduce visibility.