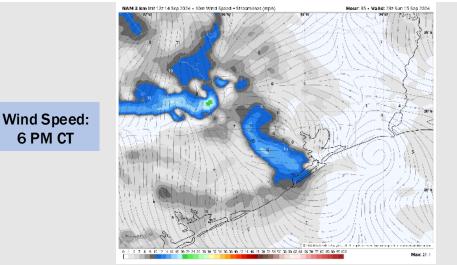

Wind: Winds will be variable throughout the day on Sunday. N of Morgan's Point: Winds will be sustained at 3-9 kts throughout Sunday. S of Morgan's Point: Winds will be sustained at 5-12 kts throughout the day.