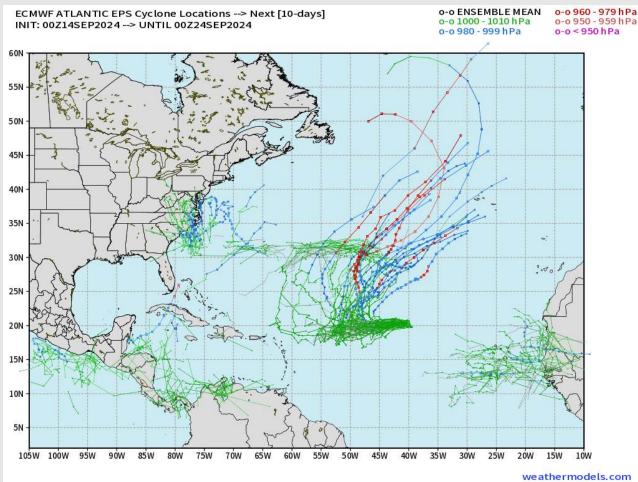

#### **European Model Next 10 Days - Tropical Tracks**

Tropical development is possible in the Atlantic Ocean within the next 10 days. Currently, we are not favoring any impacts to HOU.

we ather models.con Industry Energy according to our TOS (if5580f5Z0020J605)