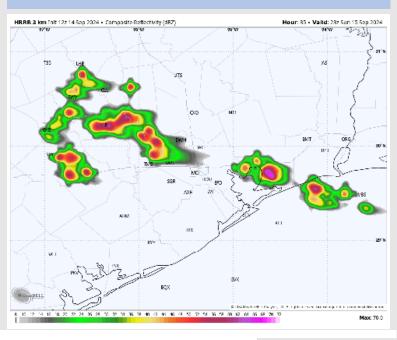

### **Forecast Discussion**

6 PM CT

**Precip:** Favoring dry conditions through the morning SUN with scattered showers and storms working through starting at 5PM and lasting through 11PM. Risks will be for strong wind gusts of 25-30 kts and lightning.