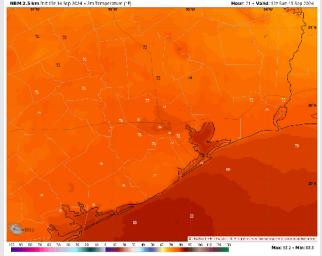

Low Temps: N of Morgan's Point: Upper 70s F. S of Morgan's Point: Low 80s F.

**Visibility:** No Fog concerns for the rest of the day or overnight.

Low Temps Tonight