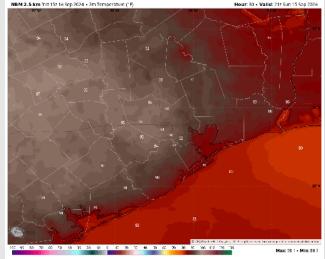

High Temps: N of Morgan's Point: Low 90s F. S of Morgan's Point: Upper 80s F

Visibility: No fog concerns expected for Sunday. Though a heavy shower or storm can briefly reduce visibility.

### Precip Image: 6 PM CT

**High Temps** Sunday