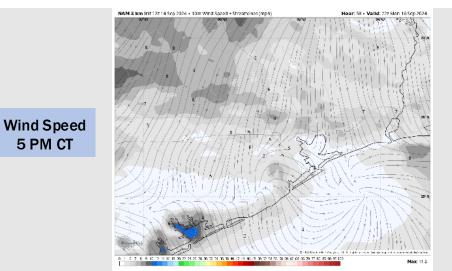

Wind: Winds will be variable throughout the day on Sunday. N of Morgan's Point: Winds will be sustained at 3-9 kts throughout Sunday. S of Morgan's Point: Winds will be sustained at 5-12 kts throughout the day.