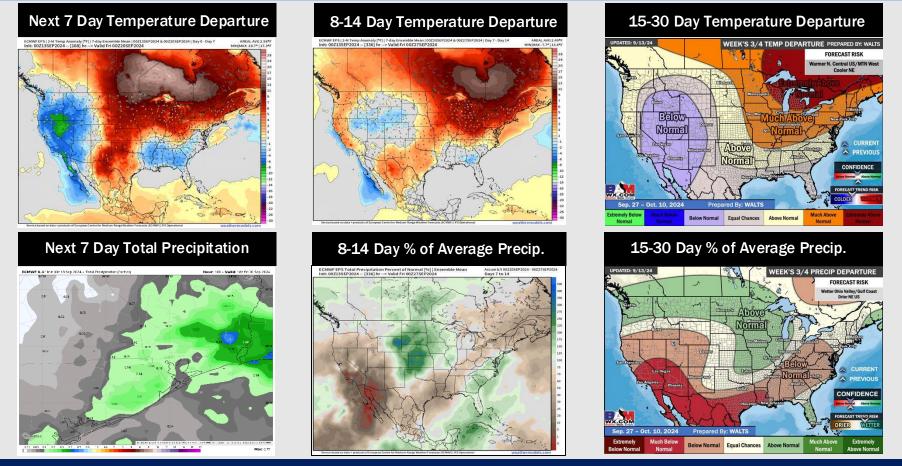

## Houston Pilots: 9/14/24

- Temps are expected to be near normal for the week 1 timeframe. Favoring mostly dry conditions for the week 1 timeframe with a few isolated showers towards the middle/end of next week.
- Slightly above normal temperatures are favored for week 2 with below normal rain chances.
- Near normal temperatures and much below normal precipitation chances are expected for the weeks <sup>3</sup>/<sub>4</sub> timeframe.