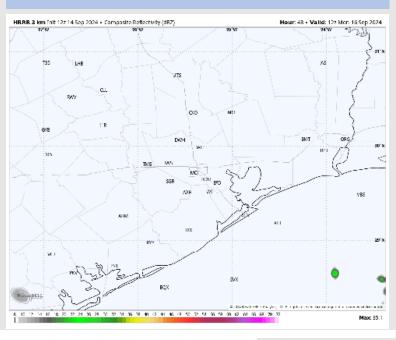

### **Forecast Discussion**

6 PM CT

**Precip:** Favoring dry conditions through the morning SUN with scattered showers and storms working through starting at 5PM and lasting through 11PM. Risks will be for strong wind gusts of 25-30 kts and lightning.