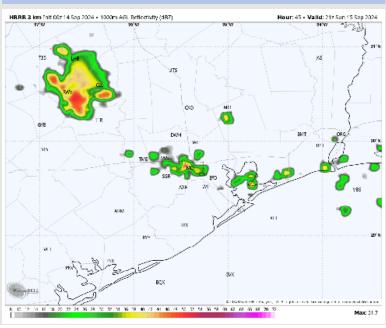

#### **Forecast Discussion**

Precip: Favoring dry conditions through the morning SUN with scattered showers and storms working through starting at 3PM and lasting through 6PM. Favoring dry conditions after 6PM. Risks will be for strong wind gusts of 25-30 kts and lightning.

#### Precip Image: 6 PM CT

Wind Speed: 5 AM CT

High Temps Sunday