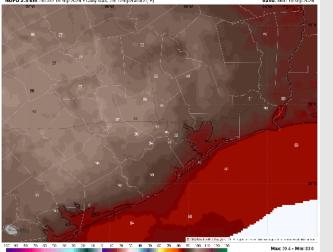

High Temps: N of Morgan's Point: Mid 90s F. S of Morgan's Point: Mid to upper 80s F.

**Visibility:** Monitor a low-end threat of isolated pockets of fog for stations N of Morgan's Point (2-3 miles) between 1AM – 7AM.

High Temps: N of Morgan's Point: Mid 90s F. S of Morgan's Point: Mid 80s F.

Visibility: No fog concerns expected for Monday.