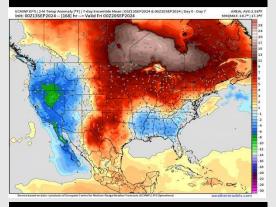

### **Houston Pilots: 9/14/24**

**Next 7 Day Total Precipitation** 

**8-14 Day Temperature Departure** 

8-14 Day % of Average Precip.

#### 15-30 Day % of Average Precip.

- > Temps are expected to be near normal for the week 1 timeframe. Favoring mostly dry conditions for the week 1 timeframe with a few isolated showers towards the middle/end of next week.
- Slightly above normal temperatures are favored for week 2 with below normal rain chances.
- ➤ Near normal temperatures and much below normal precipitation chances are expected for the weeks ¾ timeframe.