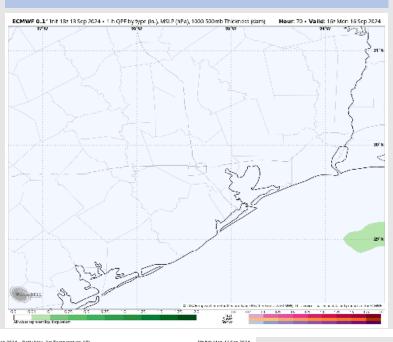

t 3-8 kts throughout Sunday. S of Morgan's Point: Winds will be sustained at 4-9 kts throughout the day.

High Temps: N of Morgan's Point: Mid/Low 90s F. S of Morgan's Point: Upper 80s F

Visibility: No fog concerns expected for Sunday.

#### Precip Image: 6 PM CT



Wind Speed: 5 AM CT





High Temps Sunday

### Houston Pilots: Mon. 9/16/2024





### **Forecast Discussion**

**Precip:** Favoring dry conditions throughout the day Monday.

Wind: Winds will generally be out of the S/SW throughout the day on Monday. N of Morgan's Point: Winds at 2-6 kts the rest of the day. S of Morgan's Point: Winds will be 3-8 kts throughout the day.

High Temps: N of Morgan's Point: Mid 90s F. S of Morgan's Point: Mid 80s F.

Visibility: No fog concerns expected for Monday.

#### Precip Image: 11 AM CT



Wind Speed 4 PM CT



High Temps Monday

### **Houston Pilots: 9/14/24**









**Next 7 Day Total Precipitation** 



**8-14 Day Temperature Departure** 



8-14 Day % of Average Precip.



#### 15-30 Day Temperature Departure



#### 15-30 Day % of Average Precip.



- > Temps are expected to be near normal for the week 1 timeframe. Favoring mostly dry conditions for the week 1 timeframe with a few isolated showers towards the middle/end of next week.
- Slightly above normal temperatures are favored for week 2 with below normal rain chances.
- ➤ Near normal temperatures and much below normal precipitation chances are expected for the weeks ¾ timeframe.