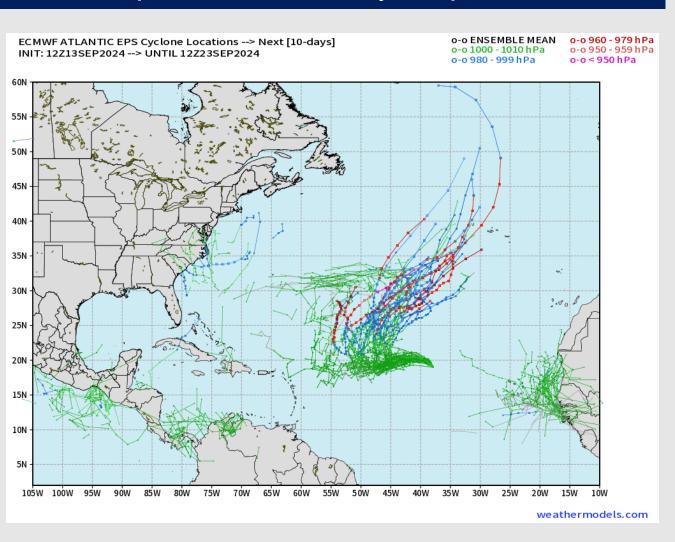

# **Houston Pilots Tropical Update**

#### **European Model Next 10 Days - Tropical Tracks**

Tropical development is possible in the Atlantic Ocean within the next 10 days. Currently, we are not favoring any impacts to HOU.