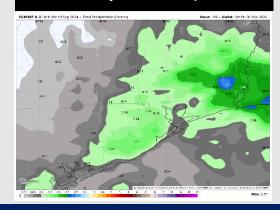

f Morgan's Point: Mid/Low 90s F. S of Morgan's Point: Upper 80s F

Visibility: No fog concerns expected for Sunday.

#### Precip Image: 6 PM CT



Wind Speed: 5 AM CT





High Temps Sunday

### Houston Pilots: Mon. 9/16/2024





### **Forecast Discussion**

**Precip:** Favoring dry conditions throughout the day Monday.

Wind: Winds will generally be out of the S/SW throughout the day on Monday. N of Morgan's Point: Winds at 2-6 kts the rest of the day. S of Morgan's Point: Winds will be 3-8 kts throughout the day.

High Temps: N of Morgan's Point: Mid 90s F. S of Morgan's Point: Mid 80s F.

Visibility: No fog concerns expected for Monday.

#### Precip Image: 11 AM CT



Wind Speed 4 PM CT



High Temps Monday

### **Houston Pilots: 9/14/24**









**Next 7 Day Total Precipitation** 



**8-14 Day Temperature Departure** 



8-14 Day % of Average Precip.



#### 15-30 Day Temperature Departure



#### 15-30 Day % of Average Precip.



- > Temps are expected to be near normal for the week 1 timeframe. Favoring mostly dry conditions for the week 1 timeframe with a few isolated showers towards the middle/end of next week.
- Slightly above normal temperatures are favored for week 2 with below normal rain chances.
- ➤ Near normal temperatures and much below normal precipitation chances are expected for the weeks ¾ timeframe.