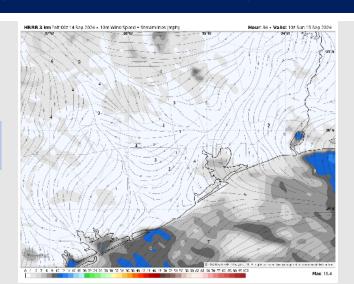

Wind: Winds will be generally out of the SW throughout the day Sunday with periods of variable winds. N of Morgan's Point: Winds will be sustained at 3-8 kts throughout Sunday. S of Morgan's Point: Winds will be sustained at 4-9 kts throughout the day.

#### Precip Image: 6 PM CT

Wind Speed: 5 AM CT

High Temps Sunday