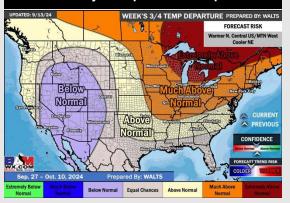

#### 15-30 Day Temperature Departure

#### 15-30 Day % of Average Precip.

- > Temps are expected to be near normal for the week 1 timeframe. Favoring mostly dry conditions for the week 1 timeframe with a few isolated showers towards the middle/end of next week.
- Slightly above normal temperatures are favored for week 2 with below normal rain chances.
- ➤ Near normal temperatures and much below normal precipitation chances are expected for the weeks ¾ timeframe.