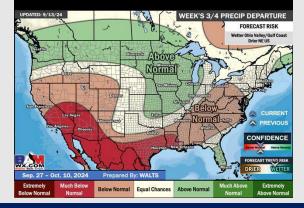

#### 15-30 Day Temperature Departure

#### 15-30 Day % of Average Precip.

- > Temps are expected to be near normal for the week 1 timeframe. Favoring mostly dry conditions for the week 1 timeframe with a few isolated showers towards the middle/end of next week.
- Slightly above normal temperatures are favored for week 2 with below normal rain chances.
- ➤ Near normal temperatures and much below normal precipitation chances are expected for the weeks ¾ timeframe.