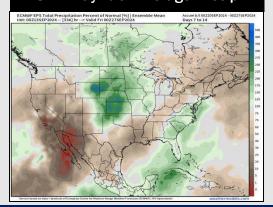

### **Houston Pilots: 9/14/24**

**Next 7 Day Total Precipitation** 

**8-14 Day Temperature Departure** 

8-14 Day % of Average Precip.