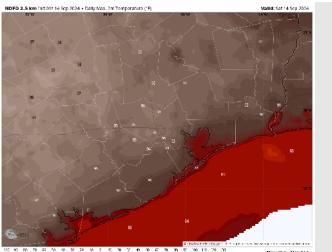

High Temps: N of Morgan's Point: Mid 90s F. S of Morgan's Point: Mid to upper 80s F.

**Visibility:** Monitor a low-end threat of isolated pockets of fog for stations N of Morgan's Point (2-3 miles) between 1AM – 7AM.

#### Precip Image: 1 PM CT

Wind Speed: 7 AM CT

High Temps Today