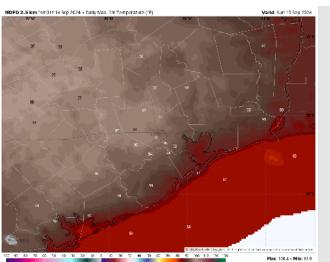

High Temps: N of Morgan's Point: Mid/Low 90s F. S of Morgan's Point: Upper 80s F

Visibility: No fog concerns expected for Sunday.

#### Precip Image: 6 PM CT

Wind Speed: 5 AM CT

High Temps Sunday