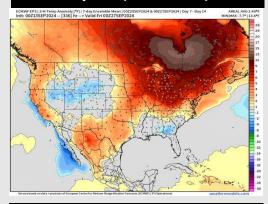

### **Houston Pilots: 9/14/24**

**Next 7 Day Total Precipitation** 

**8-14 Day Temperature Departure** 

8-14 Day % of Average Precip.