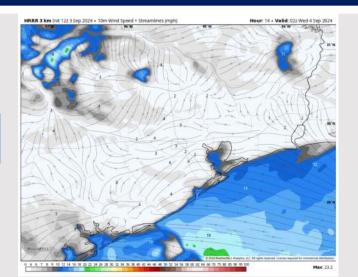

Wind: Winds will be generally out of the E/NE throughout the day Wednesday. N of Morgan's Point: Winds at 8 – 13 kts throughout the day. S of Morgan's Point: Winds will be at 20 - 25 kts throughout the day. Non-thunderstorm wind gusts of 30 kts can be possible!

#### Precip Image: 4 PM CT

Wind Speed 6 PM CT

High Temps Wednesday