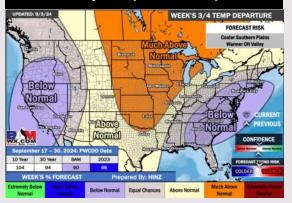

#### **Next 7 Day Temperature Departure**

**Next 7 Day Total Precipitation** 

**8-14** Day Temperature Departure

8-14 Day % of Average Precip.

**15-30 Day Temperature Departure** 

- > Temps are expected to be below normal for the week 1 timeframe. Scattered to widespread rain chances are expected daily through the next week.
- Below normal temperatures are favored for week 2 with seasonable / average rain chances. Tropical activity threats for Week 2 and beyond will continue to be monitored
- ➤ Above normal temperatures and seasonable precipitation chances are expected for the weeks <sup>3</sup>/<sub>4</sub> timeframe.