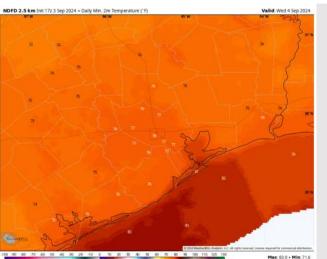

## Houston Pilots: WED. 9/4/2024

High Temps: N of Morgan's Point: Upper 80s F. S of Morgan's Point: Mid 80s F.

**Visibility:** Not anticipating any fog concerns Wednesday, however, reduced visibilities will be possible in heavy downpours.

#### Precip Image: 4 PM CT

Wind Speed 6 PM CT

High Temps Wednesday