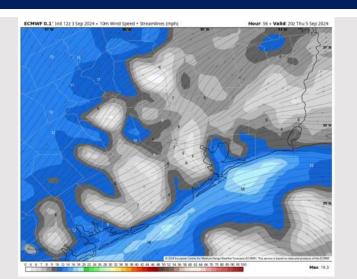

Wind: Sustained winds will be out of the NE throughout the day. N of Morgan's Point: Winds will be at 5 – 10 kts for the day. S of Morgan's Point: Winds will be at 10-15 kts with an occasional gusts near 20-23 kts at the Boarding Station.

#### Precip Image: 3 PM CT

Wind Speed: 3 PM CT

High Temps Thursday