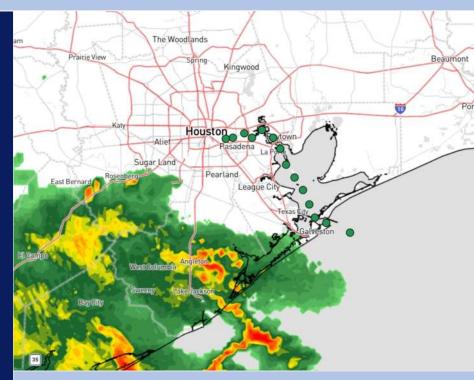

**Current Radar: 12:30 PM CT** 

As always, please do not hesitate to reach out to us with any forecast questions via the chat option on Clarity or our on-call number, (317)-560-8122 press 1 for forecast questions.