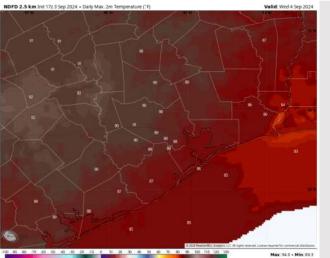

## Houston Pilots: WED. 9/4/2024

High Temps: N of Morgan's Point: Upper 80s F. S of Morgan's Point: Mid 80s F.

**Visibility:** Not anticipating any fog concerns Wednesday, however, reduced visibilities will be possible in heavy downpours.

#### Precip Image: 4 PM CT

Wind Speed 6 PM CT

High Temps Wednesday