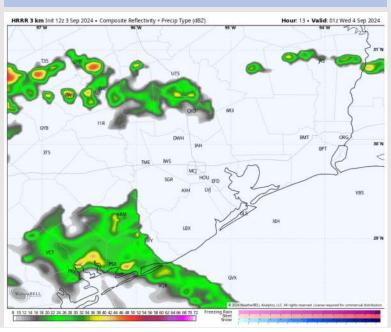

### **Forecast Discussion**

Precip: WED AM will begin with 10% spotty showers with scattered to widespread (40-50%) showers and storms in play for all Stations throughout the rest of the day Wednesday. Storms may see wind gusts near 40 kts.

#### Precip Image: 4 PM CT

Wind Speed 6 PM CT

High Temps Wednesday