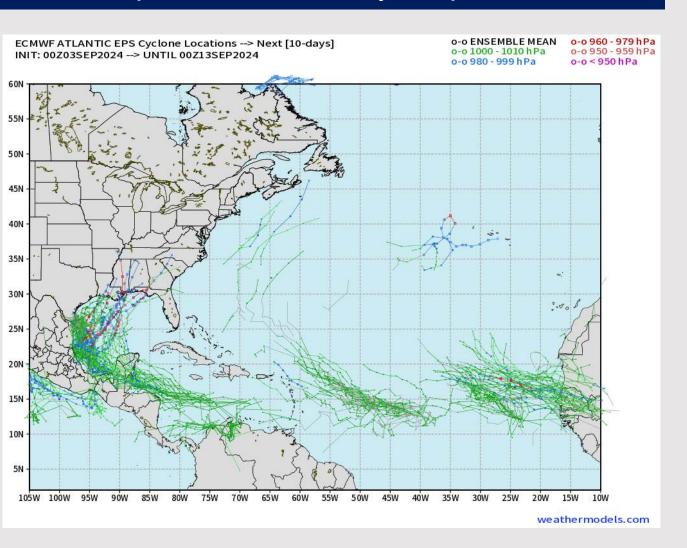

#### **European Model Next 10 Days - Tropical Tracks**

Monitoring a broad area of low pressure off the SE TX Coast as it works slowly northward. Further development remains unlikely.

Favoring a Tropical
System (Disturbance 1) to
continue to work through
the E Caribbean.
Continued development
looks possible however
not super favorable
towards the end of the
week. We are keeping a
close eye on this system
for possible low end
impacts in the Gulf.