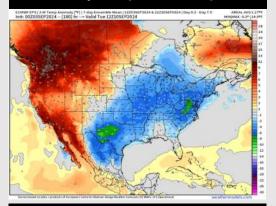

#### **Next 7 Day Temperature Departure**

**Next 7 Day Total Precipitation** 

**8-14** Day Temperature Departure

8-14 Day % of Average Precip.

**15-30 Day Temperature Departure** 

- > Temps are expected to be below normal for the week 1 timeframe. Scattered to widespread rain chances are expected daily through the next week.
- Below normal temperatures are favored for week 2 with seasonable / average rain chances. Tropical activity threats for Week 2 and beyond will continue to be monitored
- ➤ Above normal temperatures and seasonable precipitation chances are expected for the weeks <sup>3</sup>/<sub>4</sub> timeframe.