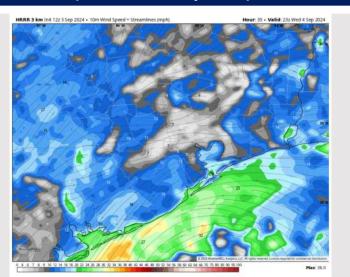

## Houston Pilots: WED. 9/4/2024

Wind: Winds will be generally out of the E/NE throughout the day Wednesday. N of Morgan's Point: Winds at 8 – 13 kts throughout the day. S of Morgan's Point: Winds will be at 20 - 25 kts throughout the day. Non-thunderstorm wind gusts of 30 kts can be possible!

#### Precip Image: 4 PM CT

Wind Speed 6 PM CT

High Temps Wednesday