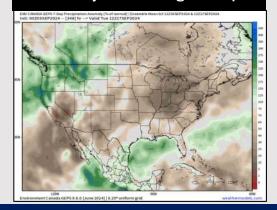

#### **Next 7 Day Temperature Departure**

**Next 7 Day Total Precipitation** 

**8-14** Day Temperature Departure

8-14 Day % of Average Precip.

**15-30 Day Temperature Departure** 

- > Temps are expected to be below normal for the week 1 timeframe. Scattered to widespread rain chances are expected daily through the next week.
- Below normal temperatures are favored for week 2 with seasonable / average rain chances. Tropical activity threats for Week 2 and beyond will continue to be monitored
- ➤ Above normal temperatures and seasonable precipitation chances are expected for the weeks <sup>3</sup>/<sub>4</sub> timeframe.