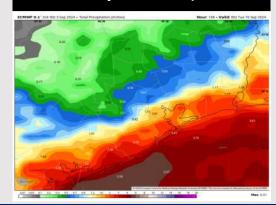

#### **Next 7 Day Temperature Departure**

**Next 7 Day Total Precipitation** 

**8-14** Day Temperature Departure

8-14 Day % of Average Precip.

**15-30 Day Temperature Departure** 

- > Temps are expected to be below normal for the week 1 timeframe. Scattered to widespread rain chances are expected daily through the next week.
- Below normal temperatures are favored for week 2 with seasonable / average rain chances. Tropical activity threats for Week 2 and beyond will continue to be monitored
- ➤ Above normal temperatures and seasonable precipitation chances are expected for the weeks <sup>3</sup>/<sub>4</sub> timeframe.