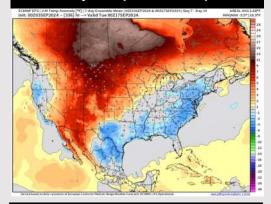

#### **Next 7 Day Temperature Departure**

**Next 7 Day Total Precipitation** 

**8-14** Day Temperature Departure

8-14 Day % of Average Precip.

**15-30 Day Temperature Departure** 

- > Temps are expected to be below normal for the week 1 timeframe. Scattered to widespread rain chances are expected daily through the next week.
- Below normal temperatures are favored for week 2 with seasonable / average rain chances. Tropical activity threats for Week 2 and beyond will continue to be monitored
- ➤ Above normal temperatures and seasonable precipitation chances are expected for the weeks <sup>3</sup>/<sub>4</sub> timeframe.