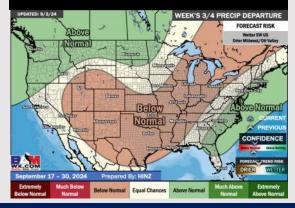

## **Houston Pilots: 9/2/24**

#### **Next 7 Day Temperature Departure**

**Next 7 Day Total Precipitation** 

**8-14** Day Temperature Departure

8-14 Day % of Average Precip.

**15-30 Day Temperature Departure** 

- > Temps are expected to be below normal for the week 1 timeframe. Scattered to widespread rain chances are expected daily through the next week.
- Below normal temperatures are favored for week 2 with seasonable / average rain chances. Tropical activity threats for Week 2 and beyond will continue to be monitored
- ➤ Above normal temperatures and seasonable precipitation chances are expected for the weeks <sup>3</sup>/<sub>4</sub> timeframe.