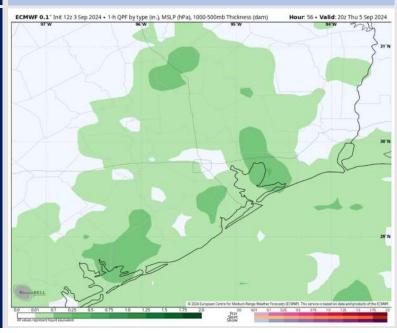

### **Forecast Discussion**

Precip: Scattered to widespread showers and storms can be expected across all stations throughout the day. Coverage will be the greatest and most frequent for stations S of Morgan's Point.

#### Precip Image: 3 PM CT

Wind Speed: 3 PM CT

High Temps Thursday