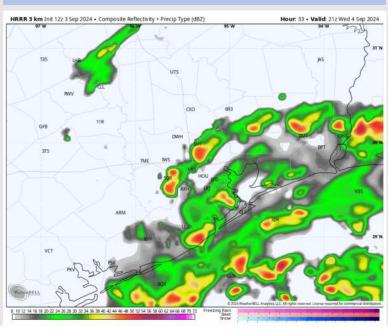

## Houston Pilots: WED. 9/4/2024

### **Forecast Discussion**

Precip: WED AM will begin with 10% spotty showers with scattered to widespread (40-50%) showers and storms in play for all Stations throughout the rest of the day Wednesday. Storms may see wind gusts near 40 kts.

#### Precip Image: 4 PM CT

Wind Speed 6 PM CT

High Temps Wednesday