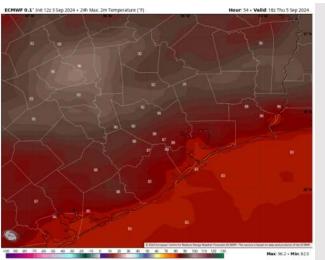

High Temps: N of Morgan's Point: Upper 80s F. S of Morgan's Point: Low 80s F.

Visibility: Not anticipating any visibility concerns Thursday.

#### Precip Image: 3 PM CT

Wind Speed: 3 PM CT

High Temps Thursday