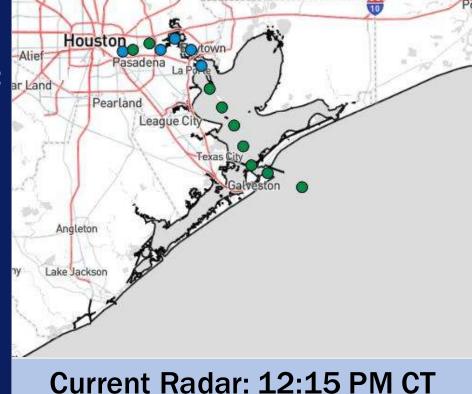

# **Houston Pilots Forecast Package**

Updated: 12:30 PM CT Friday, September 13, 2024

**Forecaster: Jonathan Kipper** 

### **Weather Headlines**

- Dry conditions are favored over the next 72 hours for all Stations.
- Sustained winds will be generally calmer over the next few days, not expected to exceed 12 kts.
- Monitoring low-end fog potential N of Morgan's Point through the weekend (visibilities of 1 mile or less not favored).



Houston P



As always, please do not hesitate to reach out to us with any forecast questions via the chat option on Clarity or our on-call number, (317)-560-8122 press 1 for forecast questions.

## **Houston Pilots Tropical Update**

o-o ENSEMBLE MEAN

o-o 1000 - 1010 h Pa

o-o 980 - 999 h Pa

o-o 960 - 979 hPa

o-o 950 - 959 hPa

o-o < 950 hPa



#### **European Model Next 10 Days - Tropical Tracks**

ECMWF ATLANTIC EPS Cyclone Locations --> Next [10-days] INIT: 00Z13SEP2024 --> UNTIL 00Z23SEP2024



Tropical development is possible in the Atlantic Ocean within the next 10 days. Currently, we are not favoring any impacts to HOU.

weathermodels.com

### Houston Pilots Visibility Chart (miles)



|                                      |             |             |             |