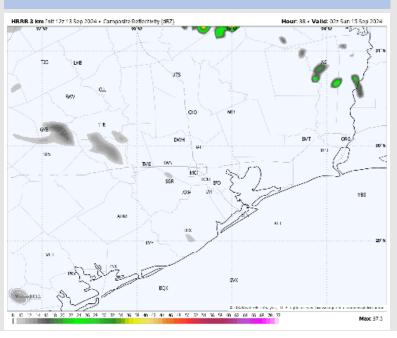

#### **Forecast Discussion**

**11 AM CT** 

**Precip:** Favoring dry conditions for Saturday with any late PM rain expected to remain north of all stations.

Wind: Winds will be out of the S/SW throughout Saturday. N of Morgan's Point: Winds will be at 3-7 kts throughout the day. S of Morgan's Point: Winds will be at 8-13 kts throughout the day on Saturday.

#### Precip Image: 9 PM CT