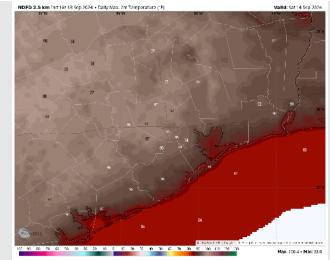

**High Temps:** N of Morgan's Point: Mid 90s F. S of Morgan's Point: Mid to upper 80s F.

Visibility: Monitor a low-end threat of isolated pockets of fog for station N of Morgans Point (2-3 miles) between 1AM - 7AM SAT AM.

#### **High Temps** Saturday