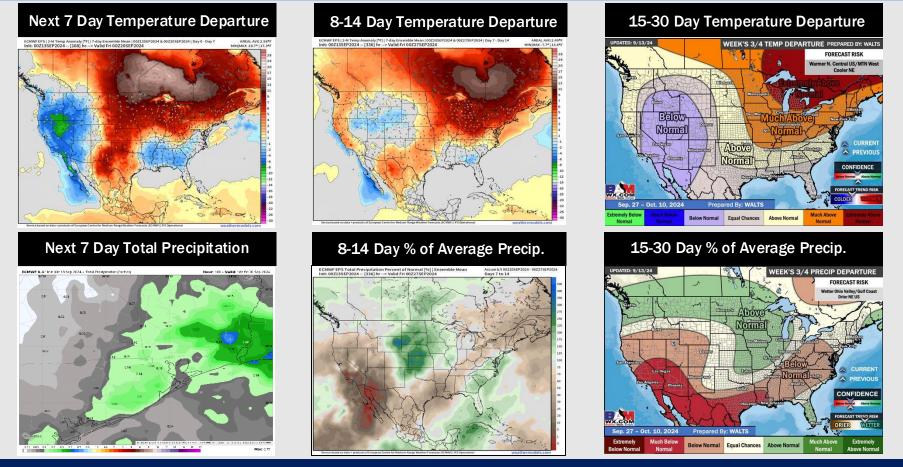

## Houston Pilots: 9/13/24

- Temps are expected to be near normal for the week 1 timeframe. Favoring mostly dry conditions for the week 1 timeframe with a few isolated showers towards the middle/end of next week.
- Slightly above normal temperatures are favored for week 2 with below normal rain chances.
- Near normal temperatures and much below normal precipitation chances are expected for the weeks <sup>3</sup>/<sub>4</sub> timeframe.