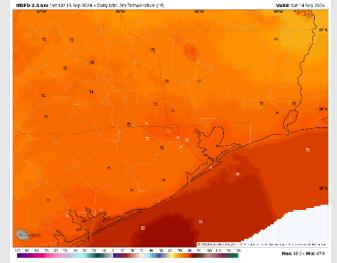

Low Temps: N of Morgan's Point: Mid 70s F. S of Morgan's Point: Near 80 F.

Visibility: No fog concerns expected the rest of the day.

#### Precip Image: 12 PM CT

Low Temps SAT AM

**High Temps:** N of Morgan's Point: Mid 90s F. S of Morgan's Point: Mid to upper 80s F.

Visibility: Monitor a low-end threat of isolated pockets of fog for station N of Morgans Point (2-3 miles) between 1AM - 7AM SAT AM.