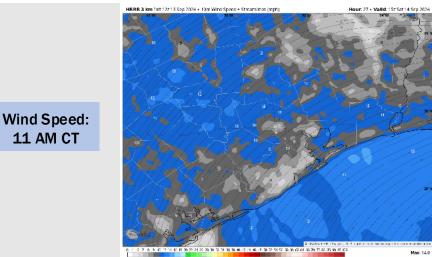

#### **Forecast Discussion**

**11 AM CT** 

**Precip:** Favoring dry conditions for Saturday with any late PM rain expected to remain north of all stations.

Wind: Winds will be out of the S/SW throughout Saturday. N of Morgan's Point: Winds will be at 3-7 kts throughout the day. S of Morgan's Point: Winds will be at 8-13 kts throughout the day on Saturday.