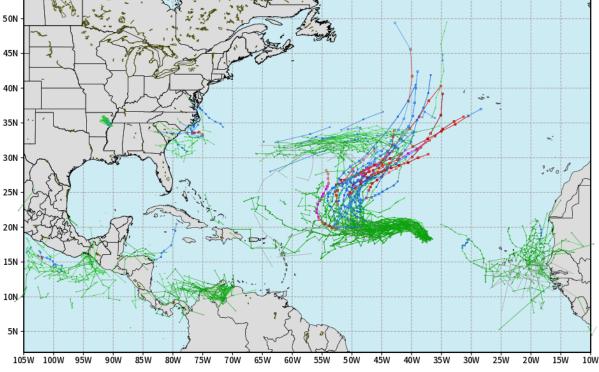

## **Houston Pilots Tropical Update**

o-o ENSEMBLE MEAN

o-o 1000 - 1010 h Pa

o-o 980 - 999 h Pa

o-o 960 - 979 hPa

o-o 950 - 959 hPa

o-o < 950 hPa

#### **European Model Next 10 Days - Tropical Tracks**

ECMWF ATLANTIC EPS Cyclone Locations --> Next [10-days] INIT: 00Z13SEP2024 --> UNTIL 00Z23SEP2024

Tropical development is possible in the Atlantic Ocean within the next 10 days. Currently, we are not favoring any impacts to HOU.