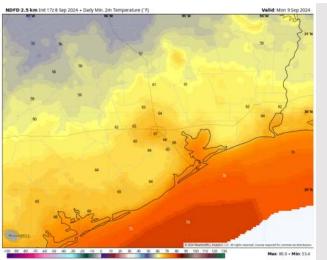

High Temps: N of Morgan's Point: Mid to upper 80s F. S of Morgan's Point: Low to mid 80s F

Visibility: Not anticipating any fog concerns for Monday, however reduced visibilities will be possible S of Morgan's Point under heavier downpours.