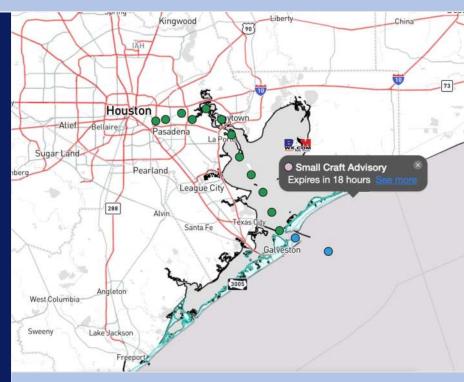

**Current Radar: 12:55 PM CT** 

As always, please do not hesitate to reach out to us with any forecast questions via the chat option on Clarity or our on-call number, (317)-560-8122 press 1 for forecast questions.