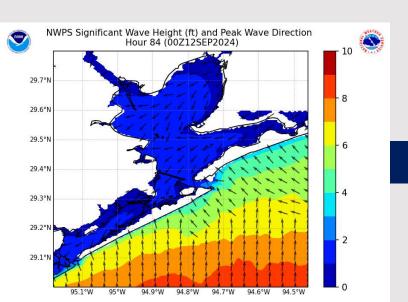

### **Weather Headlines**

- Monitoring an area of potential tropical formation that could impact HOU area midweek. Check tropical slide for more info
- Wave heights will gradually decrease into MON AM, however, anticipating wave heights to surpass 6 feet WED PM. See wave height slide for more info.
- Slightly elevated winds will continue throughout the weekend, especially S of Station 11/12.

### **Wave Height Forecast Update**

7 PM CT SUN

7 PM CT WED

Wave heights will remain around 4 feet for the Boarding Station through the overnight. Heights are expected to start to decrease by 10 AM Monday.

Wave heights will increase approaching WED PM, surpassing 3 ft.