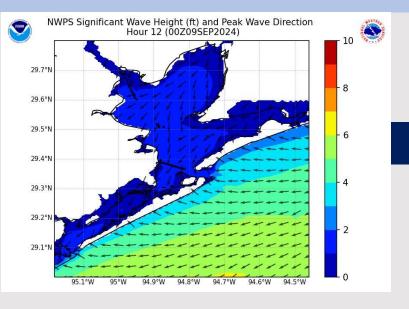

### **Weather Headlines**

- Monitoring an area of potential tropical formation that could impact HOU area midweek. Check tropical slide for more info
- Wave heights will gradually decrease into MON AM, however, anticipating wave heights to surpass 6 feet WED PM. See wave height slide for more info.
- Slightly elevated winds will continue throughout the weekend, especially S of Station 11/12.

### **Wave Height Forecast Update**

7 PM CT SUN

7 PM CT WED

Wave heights will remain around 4 feet for the Boarding Station through the overnight. Heights are expected to start to decrease by 10 AM Monday.

Wave heights will increase approaching WED PM, surpassing 3 ft.