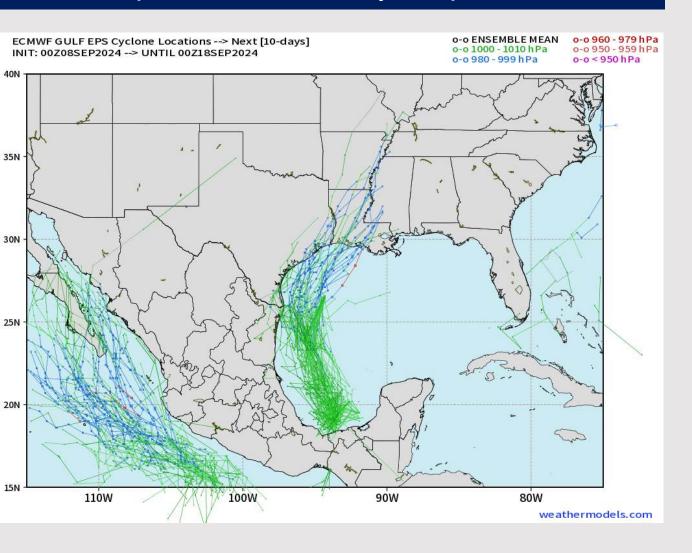

## **Houston Pilots Tropical Update**

#### **European Model Next 10 Days - Tropical Tracks**

Monitoring another wave that could create impacts next WED (located near the Yucatan now).

A hurricane is not expected with this but there is high amounts of uncertainty concerning track/intensity.