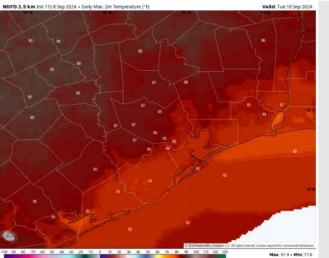

High Temps: N of Morgan's Point: Low to mid 80s F. S of Morgan's Point: Low 80s F.

Visibility: Not favoring any fog concerns for Tuesday, however visibilities can be reduced under heavy downpours.

### Precip Image: 4 PM CT

Wind Speed 2 PM CT

High Temps Tuesday