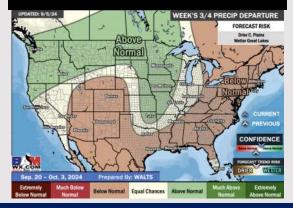

#### Next 7 Day Temperature Departure

**Next 7 Day Total Precipitation** 

**8-14** Day Temperature Departure

8-14 Day % of Average Precip.

**15-30 Day Temperature Departure** 

- > Temps are expected to be below normal for the week 1 timeframe. Scattered to widespread rain chances are expected throughout the week, while awaiting potential tropical impacts mid-week.
- Near normal temperatures are favored for week 2 with near to just below normal rain chances.
  Tropical activity threats for late Week 1 / early Week 2 and beyond will continue to be monitored
- Above normal temperatures and below normal precipitation chances are expected for the weeks 3/4 timeframe.