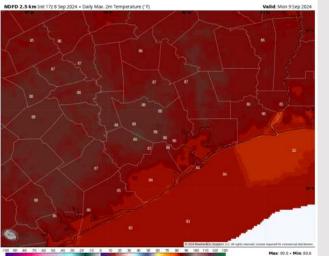

## Houston Pilots: Mon. 9/9/2024

High Temps: N of Morgan's Point: Mid to upper 80s F. S of Morgan's Point: Low to mid 80s F

Visibility: Not anticipating any fog concerns for Monday, however reduced visibilities will be possible S of Morgan's Point under heavier downpours.

### Precip Image: 7 PM CT

Wind Speed: 7 AM CT

High Temps Monday