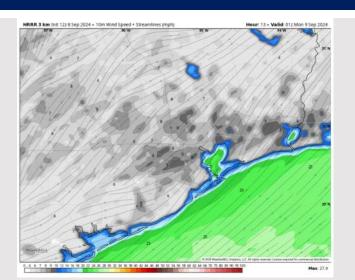

Wind: Winds will be out of the NE throughout MON. N of Morgan's Point: Winds will be sustained 6 – 11 kts throughout MON. S of Morgan's Point: Winds will be sustained at 12 – 18 kts. Wind gusts S of station 11/12 of 20-30 kts will be possible