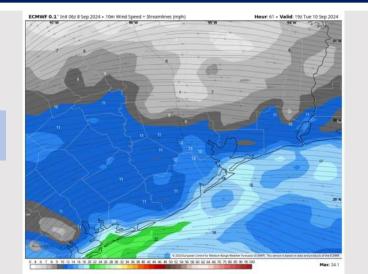

### Precip Image: 4 PM CT

Wind Speed 2 PM CT

High Temps Tuesday

Wind: Winds will be out of the E/NE for the entire day. N of Morgan's Point: Winds at 7– 12 kts throughout the day. S of Morgan's Point: Winds will be sustained at 12 – 20 kts throughout the day. Gusts up to 25 kts in play throughout the day for Stations S of Morgan's Point.