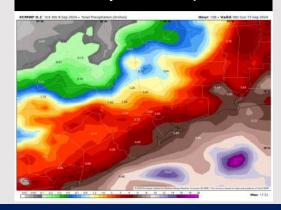

#### Next 7 Day Temperature Departure

**Next 7 Day Total Precipitation** 

**8-14** Day Temperature Departure

8-14 Day % of Average Precip.

**15-30 Day Temperature Departure** 

- > Temps are expected to be below normal for the week 1 timeframe. Scattered to widespread rain chances are expected throughout the week, while awaiting potential tropical impacts mid-week.
- Near normal temperatures are favored for week 2 with near to just below normal rain chances.
  Tropical activity threats for late Week 1 / early Week 2 and beyond will continue to be monitored
- Above normal temperatures and below normal precipitation chances are expected for the weeks 3/4 timeframe.