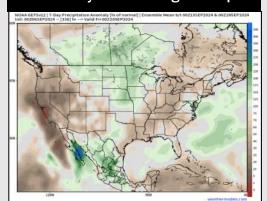

#### Next 7 Day Temperature Departure

**Next 7 Day Total Precipitation** 

**8-14** Day Temperature Departure

8-14 Day % of Average Precip.

**15-30 Day Temperature Departure** 

- > Temps are expected to be below normal for the week 1 timeframe. Scattered to widespread rain chances are expected throughout the week, while awaiting potential tropical impacts mid-week.
- Near normal temperatures are favored for week 2 with near to just below normal rain chances.
  Tropical activity threats for late Week 1 / early Week 2 and beyond will continue to be monitored
- Above normal temperatures and below normal precipitation chances are expected for the weeks 3/4 timeframe.