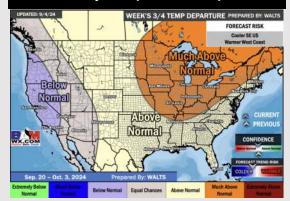

#### Next 7 Day Temperature Departure

**Next 7 Day Total Precipitation** 

**8-14** Day Temperature Departure

8-14 Day % of Average Precip.

**15-30 Day Temperature Departure** 

- > Temps are expected to be below normal for the week 1 timeframe. Scattered to widespread rain chances are expected throughout the week, while awaiting potential tropical impacts mid-week.
- Near normal temperatures are favored for week 2 with near to just below normal rain chances.
  Tropical activity threats for late Week 1 / early Week 2 and beyond will continue to be monitored
- Above normal temperatures and below normal precipitation chances are expected for the weeks 3/4 timeframe.