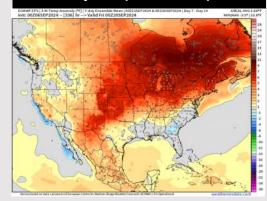

#### Next 7 Day Temperature Departure

**Next 7 Day Total Precipitation** 

**8-14** Day Temperature Departure

8-14 Day % of Average Precip.

**15-30 Day Temperature Departure** 

- > Temps are expected to be below normal for the week 1 timeframe. Scattered to widespread rain chances are expected throughout the week, while awaiting potential tropical impacts mid-week.
- Near normal temperatures are favored for week 2 with near to just below normal rain chances.
  Tropical activity threats for late Week 1 / early Week 2 and beyond will continue to be monitored
- Above normal temperatures and below normal precipitation chances are expected for the weeks 3/4 timeframe.