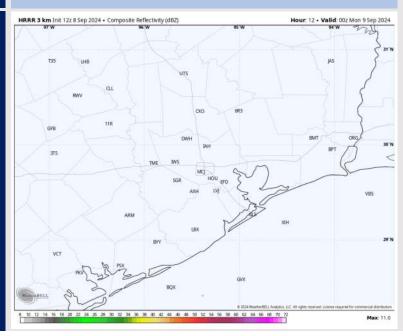

### **Forecast Discussion**

Precip: Favoring scattered to widespread showers/storms to work towards the Boarding Station and Station 11/12 towards 7 PM. Scattered showers/storms will be in play for stations S. of Morgan's Point throughout the overnight hours.