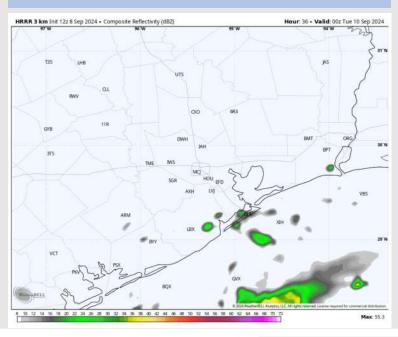

## Houston Pilots: TUE. 9/10/2024

### **Forecast Discussion**

Precip: Favoring scattered to widespread showers/storms to continue at the Boarding Station and Station 11/12 after 12 AM and gradually work N/NW throughout the day, reaching Morgan's Point towards 3 PM.

### Precip Image: 4 PM CT

Wind Speed 2 PM CT

High Temps Tuesday