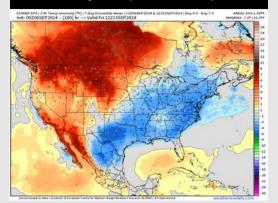

#### Next 7 Day Temperature Departure

**Next 7 Day Total Precipitation** 

**8-14** Day Temperature Departure

8-14 Day % of Average Precip.

**15-30 Day Temperature Departure** 

- > Temps are expected to be below normal for the week 1 timeframe. Scattered to widespread rain chances are expected throughout the week, while awaiting potential tropical impacts mid-week.
- Near normal temperatures are favored for week 2 with near to just below normal rain chances.
  Tropical activity threats for late Week 1 / early Week 2 and beyond will continue to be monitored
- Above normal temperatures and below normal precipitation chances are expected for the weeks 3/4 timeframe.