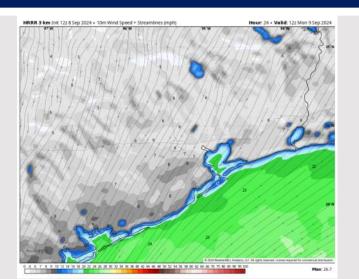

## Houston Pilots: Mon. 9/9/2024

Wind: Winds will be out of the NE throughout MON. N of Morgan's Point: Winds will be sustained 6 – 11 kts throughout MON. S of Morgan's Point: Winds will be sustained at 12 – 18 kts. Wind gusts S of station 11/12 of 20-30 kts will be possible

### Precip Image: 7 PM CT

Wind Speed: 7 AM CT

High Temps Monday