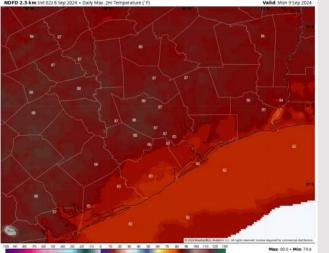

High Temps: N of Morgan's Point: Mid 80s F. S of Morgan's Point: Low 80s F.

**Visibility:** Not anticipating any concerns for today.

High Temps: N of Morgan's Point: Mid 80s F. S of Morgan's Point: Low 80s F

**Visibility:** Not anticipating any fog concerns for Monday, however reduced visibilities will be possible S of Morgan's Point under heavier downpours.