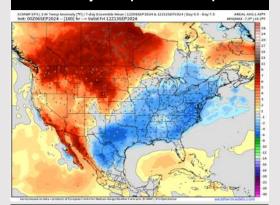

### **Next 7 Day Temperature Departure**

**Next 7 Day Total Precipitation** 

**8-14** Day Temperature Departure

8-14 Day % of Average Precip.

**15-30 Day Temperature Departure** 

- > Temps are expected to be below normal for the week 1 timeframe. Scattered to widespread rain chances are expected daily through the rest of this week with drier conditions into the weekend.
- Near normal temperatures are favored for week 2 with near to just below normal rain chances.
  Tropical activity threats for late Week 1 / early Week 2 and beyond will continue to be monitored.
- Above normal temperatures and below normal precipitation chances are expected for the weeks 3/4 timeframe.