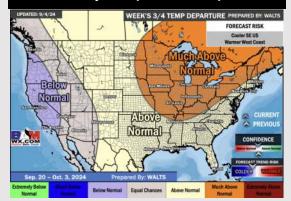

### **Next 7 Day Temperature Departure**

**Next 7 Day Total Precipitation** 

**8-14** Day Temperature Departure

8-14 Day % of Average Precip.

**15-30 Day Temperature Departure** 

- > Temps are expected to be below normal for the week 1 timeframe. Scattered to widespread rain chances are expected daily through the rest of this week with drier conditions into the weekend.
- Near normal temperatures are favored for week 2 with near to just below normal rain chances.
  Tropical activity threats for late Week 1 / early Week 2 and beyond will continue to be monitored.
- Above normal temperatures and below normal precipitation chances are expected for the weeks 3/4 timeframe.