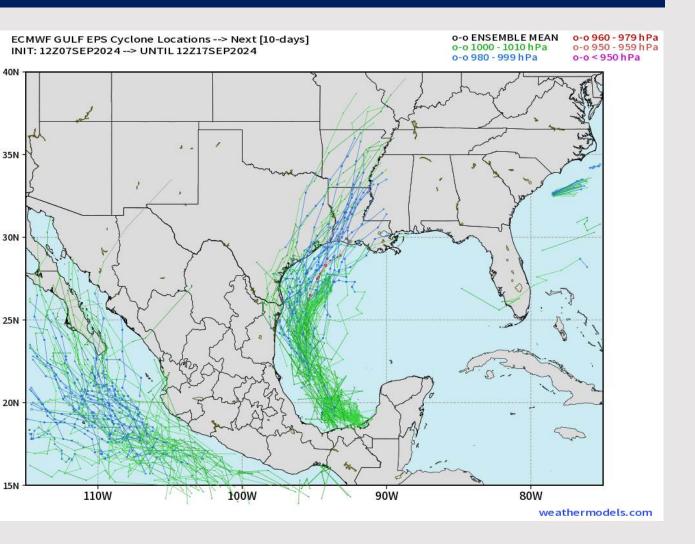

## **Houston Pilots Tropical Update**

### **European Model Next 10 Days - Tropical Tracks**

Monitoring another wave that could create impacts next WED (located near the Yucatan now).

A hurricane is not expected with this but there is high amounts of uncertainty concerning track/intensity.