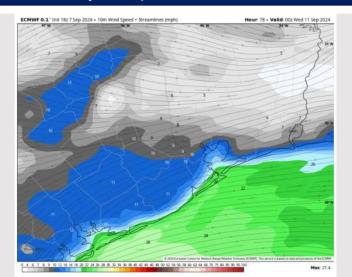

Wind: Winds will be out of the NE throughout MON. N of Morgan's Point: Winds will be sustained 9 – 14 kts throughout MON. S of Morgan's Point: Winds will be sustained at 12-17 kts with speeds S of Station 11/12 elevated at 18-23 kts. Wind gusts S of station 11/12 of 25-30 kts will be possible

Wind: Winds will be out of the E/NE for the entire day. N of Morgan's Point: Winds at 8-13 kts throughout the day. S of Morgan's Point: Winds will be sustained at 15-20 kts through 7 PM, increasing slightly to 17-22 kts after that time. Gusts of 25 – 30 kts in play throughout the day for Stations S of Morgan's Point.

### Precip Image: 4 PM CT

Wind Speed 7 PM CT

High Temps Tuesday