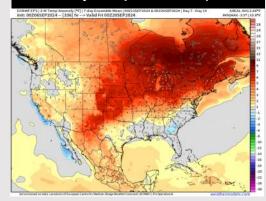

### **Next 7 Day Temperature Departure**

**Next 7 Day Total Precipitation** 

**8-14** Day Temperature Departure

8-14 Day % of Average Precip.

**15-30 Day Temperature Departure** 

- > Temps are expected to be below normal for the week 1 timeframe. Scattered to widespread rain chances are expected daily through the rest of this week with drier conditions into the weekend.
- Near normal temperatures are favored for week 2 with near to just below normal rain chances.
  Tropical activity threats for late Week 1 / early Week 2 and beyond will continue to be monitored.
- Above normal temperatures and below normal precipitation chances are expected for the weeks 3/4 timeframe.