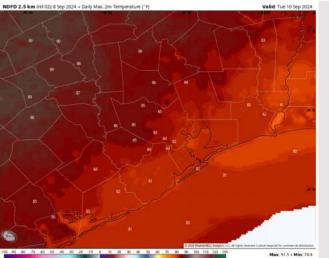

## Houston Pilots: TUE. 9/10/2024

High Temps: N of Morgan's Point: Low 80s F. S of Morgan's Point: Low 80s F.

Visibility: Not favoring any fog concerns for Tuesday, however visibilities can be reduced under heavy downpours.

### Precip Image: 4 PM CT

Wind Speed 7 PM CT

High Temps Tuesday