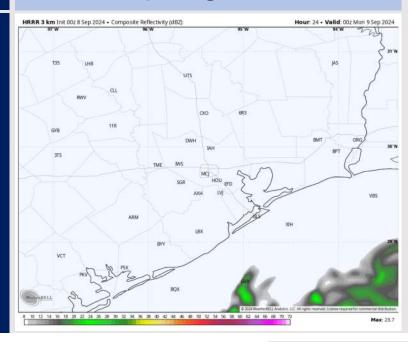

**Current Radar: 10:43 PM CT** 

As always, please do not hesitate to reach out to us with any forecast questions via the chat option on Clarity or our on-call number, (317)-560-8122 press 1 for forecast questions.