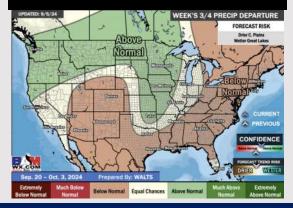

### **Next 7 Day Temperature Departure**

**Next 7 Day Total Precipitation** 

**8-14** Day Temperature Departure

8-14 Day % of Average Precip.

**15-30 Day Temperature Departure** 

- > Temps are expected to be below normal for the week 1 timeframe. Scattered to widespread rain chances are expected daily through the rest of this week with drier conditions into the weekend.
- Near normal temperatures are favored for week 2 with near to just below normal rain chances.
  Tropical activity threats for late Week 1 / early Week 2 and beyond will continue to be monitored.
- Above normal temperatures and below normal precipitation chances are expected for the weeks 3/4 timeframe.