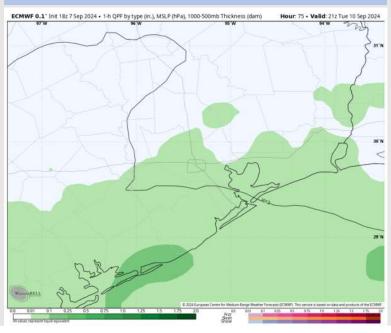

### **Forecast Discussion**

Precip: Favoring scattered to widespread showers/storms to work towards the Boarding Station and Station 11/12 towards 7 PM MON and continue for those Stations through the rest of the PM.

### **Forecast Discussion**

**Precip:** Favoring scattered to widespread showers/storms to continue at the Boarding Station and Station 11/12 after 12 AM and gradually work N/NW throughout the day, reaching Morgan's Point towards 4 PM.