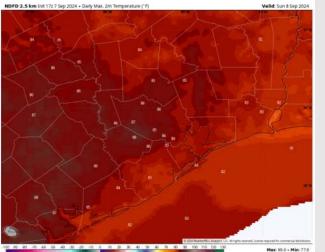

High Temps: N of Morgan's Point: Mid 80s F. S of Morgan's Point: Low 80s F.

**Visibility:** Not anticipating any concerns for today.