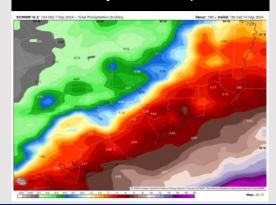

### **Next 7 Day Temperature Departure**

**Next 7 Day Total Precipitation** 

**8-14** Day Temperature Departure

8-14 Day % of Average Precip.

**15-30 Day Temperature Departure** 

- > Temps are expected to be below normal for the week 1 timeframe. Scattered to widespread rain chances are expected daily through the rest of this week with drier conditions into the weekend.
- Near normal temperatures are favored for week 2 with near to just below normal rain chances.
  Tropical activity threats for late Week 1 / early Week 2 and beyond will continue to be monitored.
- Above normal temperatures and below normal precipitation chances are expected for the weeks 3/4 timeframe.