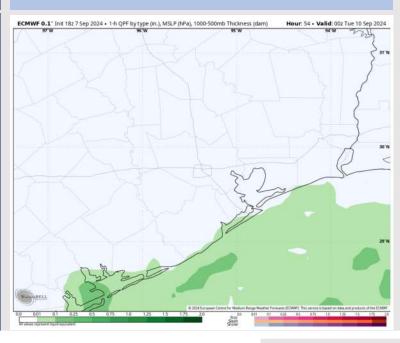

### **Forecast Discussion**

**Precip:** Favoring dry conditions throughout the day.

Wind: Winds will be out of the NE throughout the day. N of Morgan's Point: Winds will be at 9 – 14 kts throughout the day. S of Morgan's Point: Winds will be 19-24 kts throughout the day, with slightly higher speeds of 23-28 kts near the Boarding Station. Wind gusts of 22-27 kts will be possible for all stations and 30-35 kts near the Boarding Station