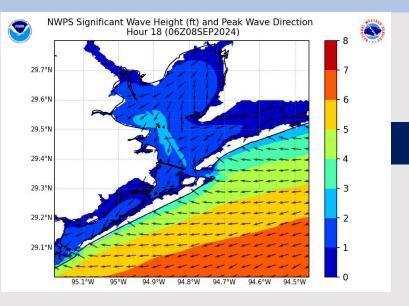

## **Wave Height Forecast Update**

1 AM CT SUN

7 PM CT SUN

Wave heights will be slightly elevated throughout the weekend for the Boarding Station and Station 11/12, however not favored to cross 6 ft threshold.

Timeframe to watch for peak wave heights of 4+ feet will be now through 7 PM CT SUN before heights decrease.