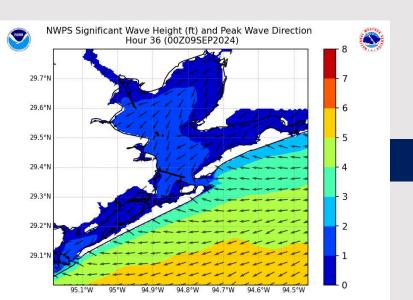

## **Wave Height Forecast Update**

1 AM CT SUN

7 PM CT SUN

Wave heights will be slightly elevated throughout the weekend for the Boarding Station and Station 11/12, however not favored to cross 6 ft threshold.

Timeframe to watch for peak wave heights of 4+ feet will be now through 7 PM CT SUN before heights decrease.