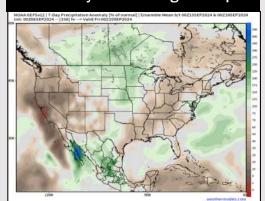

### **Next 7 Day Temperature Departure**

**Next 7 Day Total Precipitation** 

**8-14** Day Temperature Departure

8-14 Day % of Average Precip.

**15-30 Day Temperature Departure** 

- > Temps are expected to be below normal for the week 1 timeframe. Scattered to widespread rain chances are expected daily through the rest of this week with drier conditions into the weekend.
- Near normal temperatures are favored for week 2 with near to just below normal rain chances.
  Tropical activity threats for late Week 1 / early Week 2 and beyond will continue to be monitored.
- Above normal temperatures and below normal precipitation chances are expected for the weeks 3/4 timeframe.