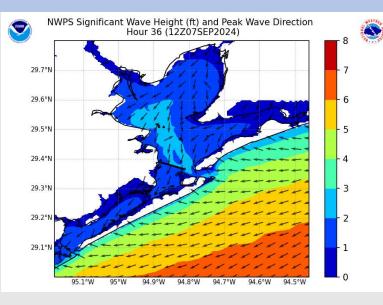

## **Wave Height Forecast Update**

### 7 AM CT SAT

### the risk of increasing wave heights with the tropical system pushing into the Gulf this weekend, though there is slightly lower confidence.

We're monitoring

Timeframe to watch for peak wave heights of 4+ feet will be 7 AM Saturday – 4 PM Sunday.