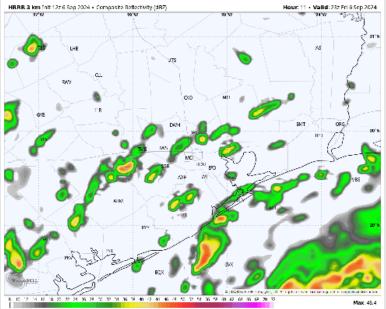

## Current Radar: 2:00 PM CT

As always, please do not hesitate to reach out to us with any forecast questions via the chat option on Clarity or our on-call number, (317)-560-8122 press 1 for forecast questions.

### **Forecast Discussion**

Precip Image: 6 PM CT

**Precip:** Isolated chances for showers and storms at all boarding stations will continue through 8pm. Dry conditions are favored overnight

Wind: Winds will be out of the NE throughout the evening. N of Morgan's Point: Winds will be sustained 9 – 15 kts throughout the evening. S of Morgan's Point: Winds will be sustained at 15 – 20 kts throughout the evening with Wind gusts S of station 11/12 of 40-50 kts will be possible!