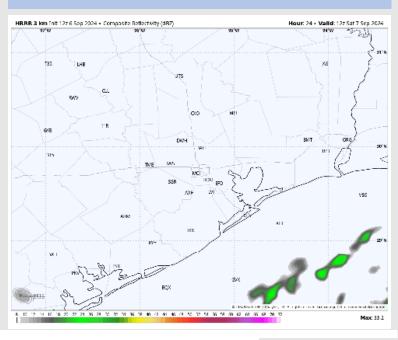

ening with Wind gusts S of station 11/12 of 40-50 kts will be possible!

Low Temps: N of Morgan's Point: Low 70s F. S of Morgan's Point: mid 70s F.

**Visibility:** Not anticipating any fog concerns for today, any rainfall could slightly reduced visibility.







SAT AM Temps: 6 AM CT

# Houston Pilots: SAT. 9/7/2024



### **Forecast Discussion**

9 AM CT

**Precip:** Favoring dry conditions throughout the day.

Wind: Winds will be generally out of the N/NE for the entire day. N of Morgan's Point: Winds at 10 – 15 kts for the entire day. S of Morgan's Point: Winds will be sustained at 15-25 kts with gusts up to 30 kts

High Temps: N of Morgan's Point: Mid to upper 80s F. S of Morgan's Point: Mid 80s F.

Visibility: Not favoring any fog concerns for Saturday.

#### Precip Image: 7 AM CT







#### **High Temps Saturday**

# Houston Pilots: SUN. 9/8/2024



### **Forecast Discussion**

**Precip:** Favoring dry conditions throughout the day on Sunday.

Wind: Winds will be out of the NE through the day on Sunday. N of Morgan's Point: Winds will be at 9 – 14 kts throughout the day. S of Morgan's Point: Winds will be at 16-21 kts with 20-25 kts winds for the boarding station. Wind gusts of 30-35 kts will be possible for the boarding station throughout the day.

High Temps: N of Morgan's Point: Mid 80s F. S of Morgan's Point: Low 80s F.

#### Precip Image: 9 AM CT



#### **Visibility:** Not anticipating any concerns for Sunday.

Wind Speed: 11 AM CT





#### High Temps Sunday

## Houston Pilots: 9/6/24





- Temps are expected to be below normal for the week 1 timeframe. Sca