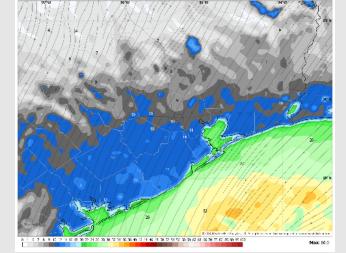

High Temps: N of Morgan's Point: Mid to upper 80s F. S of Morgan's Point: Mid 80s F.

Visibility: Not favoring any fog concerns for Saturday.

#### **High Temps Saturday**