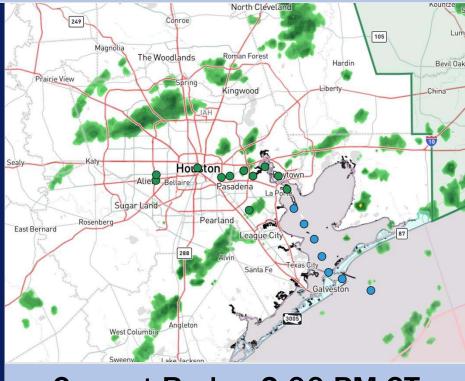

## Current Radar: 2:00 PM CT

As always, please do not hesitate to reach out to us with any forecast questions via the chat option on Clarity or our on-call number, (317)-560-8122 press 1 for forecast questions.