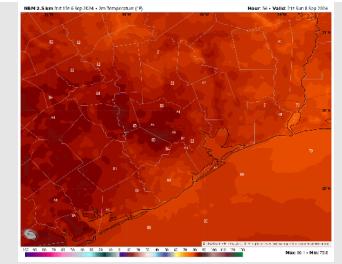

High Temps: N of Morgan's Point: Mid 80s F. S of Morgan's Point: Low 80s F.

#### High Temps Sunday