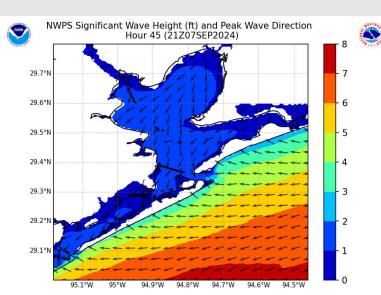

|
| Whiskey        | 72 hours prior to predicted                   | l sustained winds of 34+ KTS                  | N/A                                |
| X-Ray          | 48 hours prior to predicted sustained         | neight N/A                                    |                                    |
| Yankee         | 24 hours prior to predicted sustained         | ed winds of 34+ KTS or <mark>6' wave h</mark> | neight N/A                         |
| Zulu           | 12 hours prior to predicted sustaine          | ed winds of 34+ KTS or <mark>6' wave h</mark> | neight Yes                         |

NOTES: 34+ KT wind threat is primarily for the boarding station with a low-end risk for stations 11/12 throughout the listed timeframe.

## **Wave Height Forecast Update**







### 7 AM CT SAT

### the risk of increasing wave heights with the tropical system pushing into the Gulf this weekend, though there is slightly lower confidence.

We're monitoring

Timeframe to watch for peak wave heights of 4+ feet will be 7 AM Saturday – 4 PM Sunday.

### 4 PM CT SAT

# **Houston Pilots Tropical Update**



#### **European Model Next 10 Days - Tropical Tracks**



Brief strengthening into a tropical depression cannot be ruled out but further development into a tropical storm or hurricane is not favored at this time.

Beyond this wave, another wave is being monitored that could create impacts next TUE/ WED (located near the Yucatan now). A hurricane is not expected with this but there is high amounts of uncertainty concerning track/ intensity.

## Houston Pilots Visibili