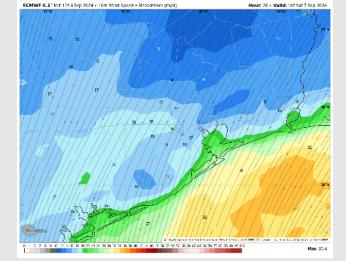

### **Forecast Discussion**

**Precip:** Favoring dry conditions throughout the day on Sunday.

Wind: Winds will be out of the NE through the day on Sunday. N of Morgan's Point: Winds will be at 9 – 14 kts throughout the day. S of Morgan's Point: Winds will be at 16-21 kts with 20-25 kts winds for the boarding station. Wind gusts of 30-35 kts will be possible for the boarding station throughout the day.

#### **Visibility:** Not anticipating any concerns for Sunday.

Wind Speed: 11 AM CT