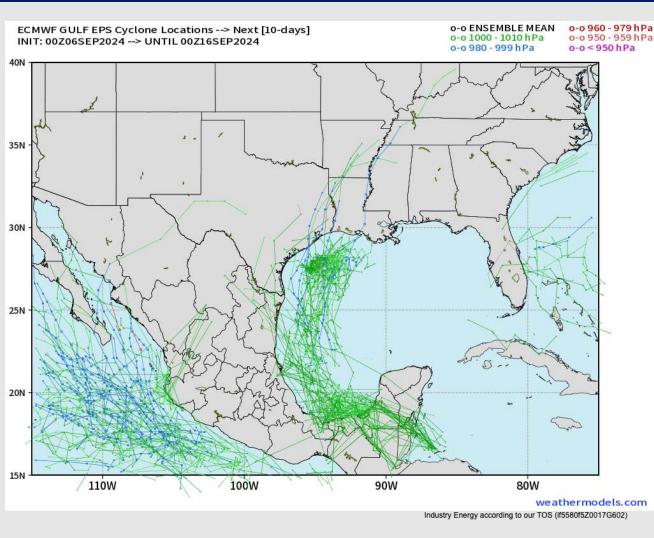

# **Houston Pilots Tropical Update**

#### **European Model Next 10 Days - Tropical Tracks**

Brief strengthening into a tropical depression cannot be ruled out but further development into a tropical storm or hurricane is not favored at this time.

Beyond this wave, another wave is being monitored that could create impacts next TUE/ WED (located near the Yucatan now). A hurricane is not expected with this but there is high amounts of uncertainty concerning track/ intensity.