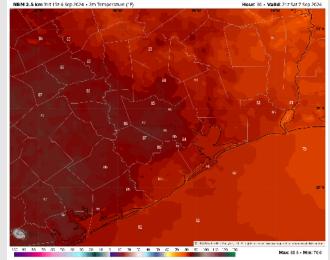

g with Wind gusts S of station 11/12 of 40-50 kts will be possible!

Low Temps: N of Morgan's Point: Low 70s F. S of Morgan's Point: mid 70s F.

**Visibility:** Not anticipating any fog concerns for today, any rainfall could slightly reduced visibility.







SAT AM Temps: 6 AM CT

# Houston Pilots: SAT. 9/7/2024



### **Forecast Discussion**

9 AM CT

**Precip:** Favoring dry conditions throughout the day.

Wind: Winds will be generally out of the N/NE for the entire day. N of Morgan's Point: Winds at 10 – 15 kts for the entire day. S of Morgan's Point: Winds will be sustained at 15-25 kts with gusts up to 30 kts

High Temps: N of Morgan's Point: Mid to upper 80s F. S of Morgan's Point: Mid 80s F.

Visibility: Not favoring any fog concerns for Saturday.

#### Precip Image: 7 AM CT







#### **High Temps Saturday**

# Houston Pilots: SUN. 9/8/2024



### **Forecast Discussion**

**Precip:** Favoring dry conditions throughout the day on Sunday.

Wind: Winds will be out of the NE through the day on Sunday. N of Morgan's Point: Winds will be at 9 – 14 kts throughout the day. S of Morgan's Point: Winds will be at 16-21 kts with 20-25 kts winds for the boarding station. Wind gusts of 30-35 kts will be possible for the boarding station throughout the day.

High Temps: N of Morgan's Point: Mid 80s F. S of Morgan's Point: Low 80s F.

#### Precip Image: 9 AM CT



#### **Visibility:** Not anticipating any concerns for Sunday.

Wind Speed: 11 AM CT





#### High Temps Sunday

## Houston Pilots: 9/6/24





- Temps are expected to be below normal for the week 1 timeframe. Scatter