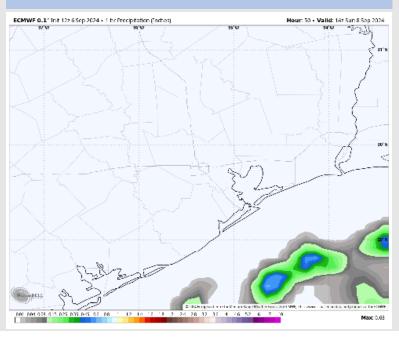

tained at 15-25 kts with gusts up to 30 kts

High Temps: N of Morgan's Point: Mid to upper 80s F. S of Morgan's Point: Mid 80s F.

Visibility: Not favoring any fog concerns for Saturday.

#### Precip Image: 7 AM CT







#### **High Temps Saturday**

# Houston Pilots: SUN. 9/8/2024



### **Forecast Discussion**

**Precip:** Favoring dry conditions throughout the day on Sunday.

Wind: Winds will be out of the NE through the day on Sunday. N of Morgan's Point: Winds will be at 9 – 14 kts throughout the day. S of Morgan's Point: Winds will be at 16-21 kts with 20-25 kts winds for the boarding station. Wind gusts of 30-35 kts will be possible for the boarding station throughout the day.

High Temps: N of Morgan's Point: Mid 80s F. S of Morgan's Point: Low 80s F.

#### Precip Image: 9 AM CT



#### **Visibility:** Not anticipating any concerns for Sunday.

Wind Speed: 11 AM CT





#### High Temps Sunday

## Houston Pilots: 9/6/24





- Temps are expected to be below normal for the week 1 timeframe. Scattered to widespread rain chances are expected daily through the rest of this week with drier conditions into the weekend.
- Near normal temperatures are favored for week 2 with near to just below normal rain chances. Tropical activity threats for late Week 1 / early Week 2 and beyond will continue to be monitored
- Above normal temperatures and below normal precipitation chances are expected for the weeks <sup>3</sup>/<sub>4</sub> timeframe.