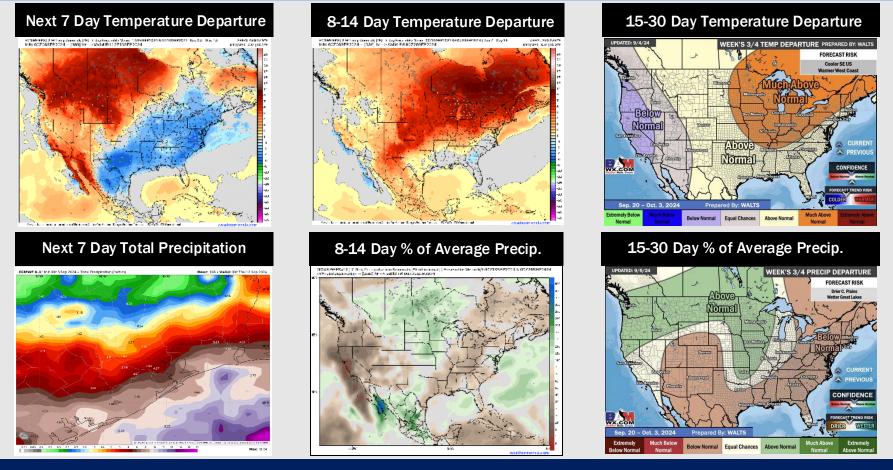

## Houston Pilots: 9/6/24

- Temps are expected to be below normal for the week 1 timeframe. Scattered to widespread rain chances are expected daily through the rest of this week with drier conditions into the weekend.
- Near normal temperatures are favored for week 2 with near to just below normal rain chances. Tropical activity threats for late Week 1 / early Week 2 and beyond will continue to be monitored
- Above normal temperatures and below normal precipitation chances are expected for the weeks <sup>3</sup>/<sub>4</sub> timeframe.