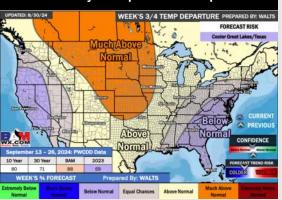

### 15-30 Day Temperature Departure

- > Temps are expected to be seasonable for the week 1 timeframe. Scattered to widespread rain chances are expected daily through the next week.
- Below normal temperatures are favored into week 2 with seasonable average rain chances. Tropical activity threats for Week 2 and beyond will continue to be monitored
- Above normal temperatures and seasonable precipitation chances are expected for the weeks <sup>3</sup>/<sub>4</sub> timeframe.