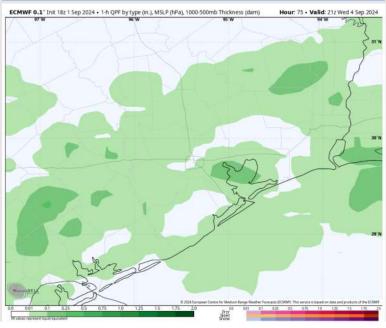

## Houston Pilots: WED. 9/4/2024

### **Forecast Discussion**

**Precip:** Scattered (40-50%) showers / storm chances in play for all Stations throughout the day Wednesday.

Wind: Winds will be generally out of the E/SE throughout the day Wednesday. N of Morgan's Point: Winds at 5 – 10 kts throughout Wednesday. S of Morgan's Point: Winds will be at 10-15 kts through 8 AM, before decreasing slightly to 8-13 kts for the rest of the day. Non-thunderstorm wind gusts of 20-25 kts can be possible!

### Precip Image: 4 PM CT

Wind Speed 6 AM CT

High Temps Wednesday