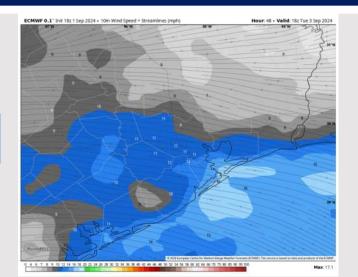

ll reduce visibilities.

#### Precip Image: 4 AM CT



Wind Speed: 7 PM CT





High Temps Today

## Houston Pilots: TUE. 9/3/2024





### **Forecast Discussion**

**Precip:** Scattered to widespread (50% - 60%) moderate to heavy showers in play for all stations throughout the day Tuesday.

Wind: Winds will be out of the E/SE throughout Tuesday. N of Morgan's Point: Winds will be sustained 4 – 9 kts throughout the day. S of Morgan's Point: Winds will be sustained at 9 – 14 kts, with wind gusts of 20-25 kts throughout the day being possible.

High Temps: N of Morgan's Point: Upper 80s F. S of Morgan's Point: Mid 80s F.

**Visibility:** Not anticipating any fog concerns for Tuesday, however, visibilities can be reduced in heavy downpours.

#### Precip Image: 3 PM CT



Wind Speed: 1 PM CT





High Temps Tuesday

## Houston Pilots: WED. 9/4/2024





### **Forecast Discussion**

**Precip:** Scattered (40-50%) showers / storm chances in play for all Stations throughout the day Wednesday.

Wind: Winds will be generally out of the E/SE throughout the day Wednesday. N of Morgan's Point: Winds at 5 – 10 kts throughout Wednesday. S of Morgan's Point: Winds will be at 10-15 kts through 8 AM, before decreasing slightly to 8-13 kts for the rest of the day. Non-thunderstorm wind gusts of 20-25 kts can be possible!

High Temps: N of Morgan's Point: Upper 80s F. S of Morgan's Point: Mid 80s F.

Visibility: Not anticipating any fog concerns today, however, reduced visibilities will be possible in heavy downpours.

### Precip Image: 4 PM CT



Wind Speed 6 AM CT





High Temps Wednesday