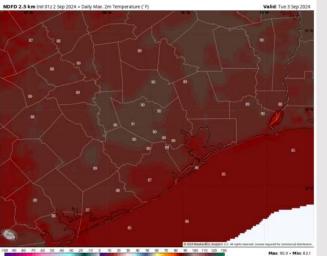

## Houston Pilots: TUE. 9/3/2024

High Temps: N of Morgan's Point: Upper 80s F. S of Morgan's Point: Mid 80s F.

**Visibility:** Not anticipating any fog concerns for Tuesday, however, visibilities can be reduced in heavy downpours.

#### Precip Image: 3 PM CT

Wind Speed: 1 PM CT

High Temps Tuesday