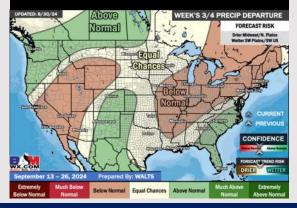

### 15-30 Day Temperature Departure

- > Temps are expected to be seasonable for the week 1 timeframe. Scattered to widespread rain chances are expected daily through the next week.
- Below normal temperatures are favored into week 2 with seasonable average rain chances. Tropical activity threats for Week 2 and beyond will continue to be monitored
- Above normal temperatures and seasonable precipitation chances are expected for the weeks <sup>3</sup>/<sub>4</sub> timeframe.