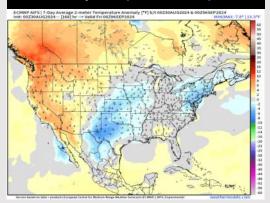

#### **Next 7 Day Temperature Departure**

**Next 7 Day Total Precipitation** 

**8-14** Day Temperature Departure

8-14 Day % of Average Precip.

### 15-30 Day Temperature Departure

- > Temps are expected to be seasonable for the week 1 timeframe. Scattered to widespread rain chances are expected daily through the next week.
- Below normal temperatures are favored into week 2 with seasonable average rain chances. Tropical activity threats for Week 2 and beyond will continue to be monitored
- Above normal temperatures and seasonable precipitation chances are expected for the weeks <sup>3</sup>/<sub>4</sub> timeframe.