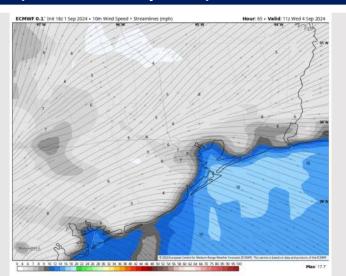

## Houston Pilots: WED. 9/4/2024

### **Forecast Discussion**

**Precip:** Scattered (40-50%) showers / storm chances in play for all Stations throughout the day Wednesday.

Wind: Winds will be generally out of the E/SE throughout the day Wednesday. N of Morgan's Point: Winds at 5 – 10 kts throughout Wednesday. S of Morgan's Point: Winds will be at 10-15 kts through 8 AM, before decreasing slightly to 8-13 kts for the rest of the day. Non-thunderstorm wind gusts of 20-25 kts can be possible!

### Precip Image: 4 PM CT

Wind Speed 6 AM CT

High Temps Wednesday