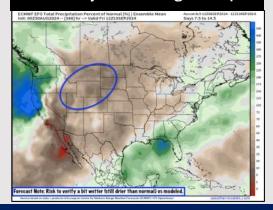

#### **Next 7 Day Temperature Departure**

**Next 7 Day Total Precipitation** 

**8-14** Day Temperature Departure

8-14 Day % of Average Precip.

### 15-30 Day Temperature Departure

- > Temps are expected to be seasonable for the week 1 timeframe. Scattered to widespread rain chances are expected daily through the next week.
- Below normal temperatures are favored into week 2 with seasonable average rain chances. Tropical activity threats for Week 2 and beyond will continue to be monitored
- Above normal temperatures and seasonable precipitation chances are expected for the weeks <sup>3</sup>/<sub>4</sub> timeframe.