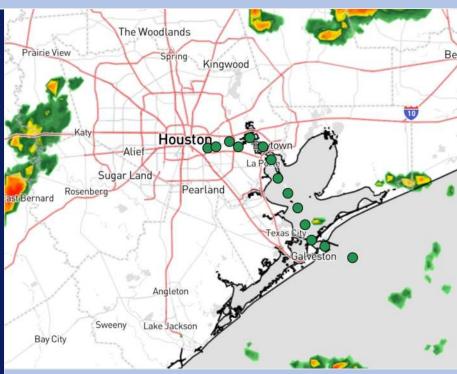

**Current Radar: 9:23 PM CT** 

As always, please do not hesitate to reach out to us with any forecast questions via the chat option on Clarity or our on-call number, (317)-560-8122 press 1 for forecast questions.