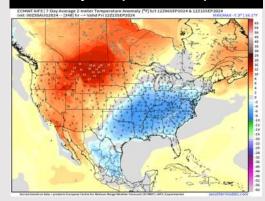

#### **Next 7 Day Temperature Departure**

**Next 7 Day Total Precipitation** 

**8-14** Day Temperature Departure

8-14 Day % of Average Precip.

### 15-30 Day Temperature Departure

- > Temps are expected to be seasonable for the week 1 timeframe. Scattered to widespread rain chances are expected daily through the next week.
- Below normal temperatures are favored into week 2 with seasonable average rain chances. Tropical activity threats for Week 2 and beyond will continue to be monitored
- Above normal temperatures and seasonable precipitation chances are expected for the weeks <sup>3</sup>/<sub>4</sub> timeframe.