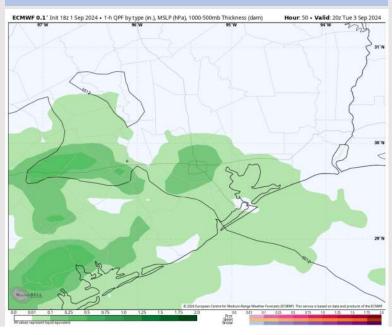

ver, heavy downpours will reduce visibilities.

#### Precip Image: 4 AM CT



Wind Speed: 7 PM CT





High Temps Today

## Houston Pilots: TUE. 9/3/2024





### **Forecast Discussion**

**Precip:** Scattered to widespread (50% - 60%) moderate to heavy showers in play for all stations throughout the day Tuesday.

Wind: Winds will be out of the E/SE throughout Tuesday. N of Morgan's Point: Winds will be sustained 4 – 9 kts throughout the day. S of Morgan's Point: Winds will be sustained at 9 – 14 kts, with wind gusts of 20-25 kts throughout the day being possible.

High Temps: N of Morgan's Point: Upper 80s F. S of Morgan's Point: Mid 80s F.

**Visibility:** Not anticipating any fog concerns for Tuesday, however, visibilities can be reduced in heavy downpours.

#### Precip Image: 3 PM CT



Wind Speed: 1 PM CT





High Temps Tuesday

## Houston Pilots: WED. 9/4/2024





### **Forecast Discussion**

**Precip:** Scattered (40-50%) showers / storm chances in play for all Stations throughout the day Wednesday.

Wind: Winds will be generally out of the E/SE throughout the day Wednesday. N of Morgan's Point: Winds at 5 – 10 kts throughout Wednesday. S of Morgan's Point: Winds will be at 10-15 kts through 8 AM, before decreasing slightly to 8-13 kts for the rest of the day. Non-thunderstorm wind gusts of 20-25 kts can be possible!

High Temps: N of Morgan's Point: Upper 80s F. S of Morgan's Point: Mid 80s F.

Visibility: Not anticipating any fog concerns today, however, reduced visibilities will be possible in heavy downpours.

### Precip Image: 4 PM CT



Wind Speed 6 AM CT