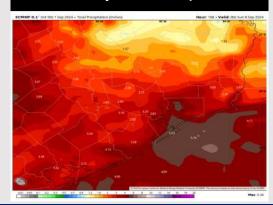

#### **Next 7 Day Temperature Departure**

**Next 7 Day Total Precipitation** 

**8-14** Day Temperature Departure

8-14 Day % of Average Precip.

### 15-30 Day Temperature Departure

- > Temps are expected to be seasonable for the week 1 timeframe. Scattered to widespread rain chances are expected daily through the next week.
- Below normal temperatures are favored into week 2 with seasonable average rain chances. Tropical activity threats for Week 2 and beyond will continue to be monitored
- Above normal temperatures and seasonable precipitation chances are expected for the weeks <sup>3</sup>/<sub>4</sub> timeframe.