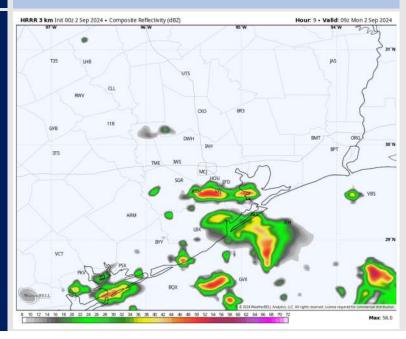

### **Forecast Discussion**

Precip: Scattered to widespread (50-60%) moderate/heavy rainfall will be possible through 4 PM, becoming more isolated in nature after then. Chances remain possible through the overnight, however, most rain/storms are expected to stay north of stations.