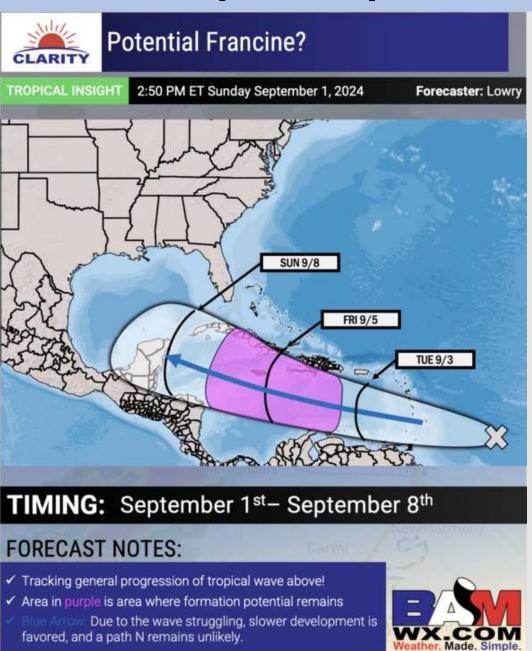

## **Houston Pilots Tropical Update**

#### **European Model Next 10 Days - Tropical Tracks**

Monitoring a broad area of low pressure off the SE TX Coast as it works slowly northward. Further development remains unlikely.

Favoring a Tropical
System to continue to
work into the E Caribbean
started the start the week
and development
continues to look likely
towards the middle of the
week. A close eye will
need to continue to be on
this system for possible
impacts in the Gulf.