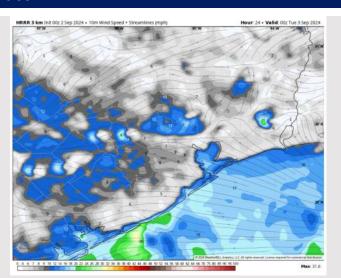

## Houston Pilots: Mon. 9/2/2024





### **Forecast Discussion**

Precip: Scattered to widespread (50-60%) moderate/heavy rainfall will be possible through 4 PM, becoming more isolated in nature after then. Chances remain possible through the overnight, however, most rain/storms are expected to stay north of stations.

Wind: Winds will be out of the SE/E throughout the day. N of Morgan's Point: Winds will be at 6 – 11 kts throughout the day. S of Morgan's Point: Winds will be 8 – 13 kts throughout the day. Gusts of up to 20 kts possible through 6 PM.

High Temps: N of Morgan's Point: Upper 80s F. S of Morgan's Point: Mid to upper 80s F.

Visibility: Not favoring any fog concerns today, however, heavy downpours will reduce visibilities.

#### Precip Image: 4 AM CT



Wind Speed: 7 PM CT





High Temps Today

## Houston Pilots: TUE. 9/3/2024





### **Forecast Discussion**

**Precip:** Scattered to widespread (50% - 60%) moderate to heavy showers in play for all stations throughout the day Tuesday.

Wind: Winds will be out of the E/SE throughout Tuesday. N of Morgan's Point: Winds will be sustained 4 – 9 kts throughout the day. S of Morgan's Point: Winds will be sustained at 9 – 14 kts, with wind gusts of 20-25 kts throughout the day being possible.

High Temps: N of Morgan's Point: Upper 80s F. S of Morgan's Point: Mid 80s F.

**Visibility:** Not anticipating any fog concerns for Tuesday, however, visibilities can be reduced in heavy downpours.

#### Precip Image: 3 PM CT



Wind Speed: 1 PM CT





High Temps Tuesday

## Houston Pilots: WED. 9/4/2024





### **Forecast