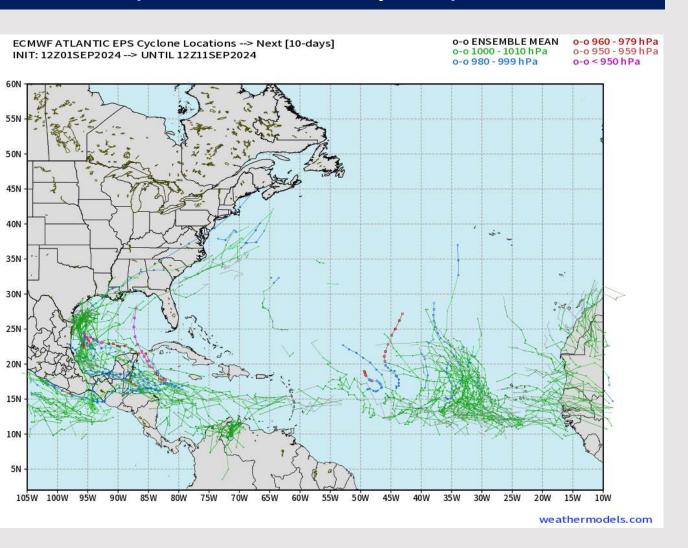

#### **European Model Next 10 Days - Tropical Tracks**

Monitoring a broad area of low pressure off the SE TX Coast as it works slowly northward. Further development remains unlikely.

Favoring a Tropical
System to continue to
work into the E Caribbean
started the start the week
and development
continues to look likely
towards the middle of the
week. A close eye will
need to continue to be on
this system for possible
impacts in the Gulf.