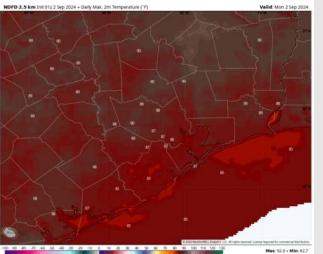

High Temps: N of Morgan's Point: Upper 80s F. S of Morgan's Point: Mid to upper 80s F.

Visibility: Not favoring any fog concerns today, however, heavy downpours will reduce visibilities.

#### Precip Image: 4 AM CT

Wind Speed: 7 PM CT

High Temps Today