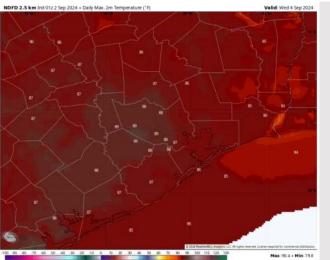

## Houston Pilots: WED. 9/4/2024

High Temps: N of Morgan's Point: Upper 80s F. S of Morgan's Point: Mid 80s F.

Visibility: Not anticipating any fog concerns today, however, reduced visibilities will be possible in heavy downpours.

### Precip Image: 4 PM CT

Wind Speed 6 AM CT

High Temps Wednesday