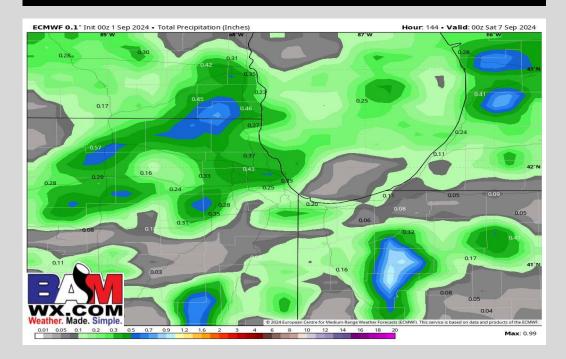

## **Rainfall Totals: Next 5 Days**

## **NEXT 5 DAYS: IMPORTANT FORECAST NOTES:**

- ✓ MON: Favoring dry conditions.
- ✓ <u>TUE:</u> Favoring dry conditions.
- ✓ <u>WED:</u> Favoring dry conditions.
- ✓ THU: Chance for PM showers and thunderstorms
- ✓ FRI: Chance for showers and thunderstorms