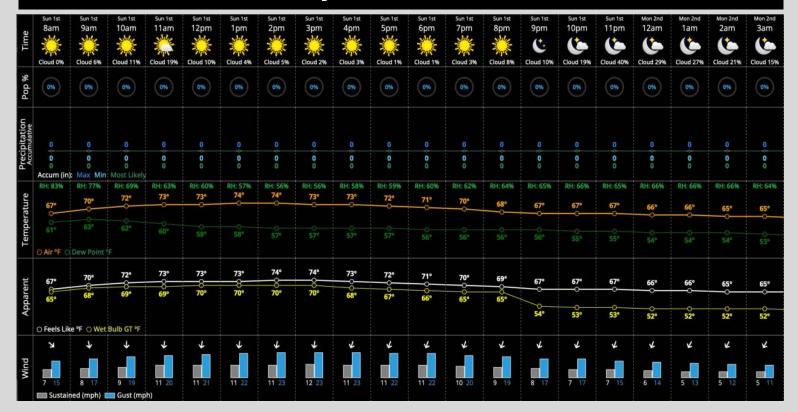

### **Temperatures:**

✓ High temperatures will top out in the mid 70s by this afternoon.

## **Wind/Clouds:**

- ✓ Mostly sunny skies expected through the day
- ✓ Wind Speed: Winds will be sustained at 9-14 MPH with gusts of 20-25 MPH.

## **Wind Direction:**

✓ Winds will be blowing from LF to 1<sup>st</sup> Base Line until 2 PM with a transition to CF to Home Plate this afternoon (see field image above!)