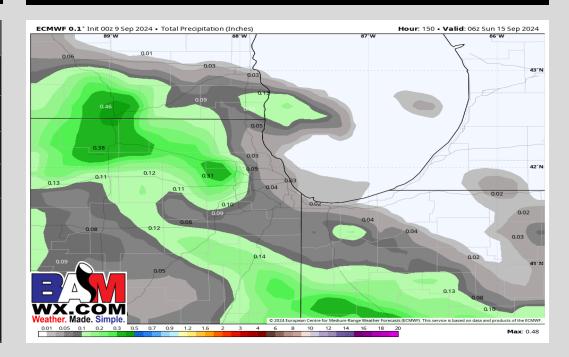

## **Rainfall Totals: Next 5 Days**

#### **NEXT 5 DAYS: IMPORTANT FORECAST NOTES:**

- ✓ <u>TUE:</u> Favoring dry conditions.
- **✓ WED:** Favoring dry conditions.
- ✓ <u>THU:</u> Favoring dry conditions.
- ✓ FRI: Rain possible in the PM.
- ✓ <u>SAT:</u> Rain possible throughout the day.