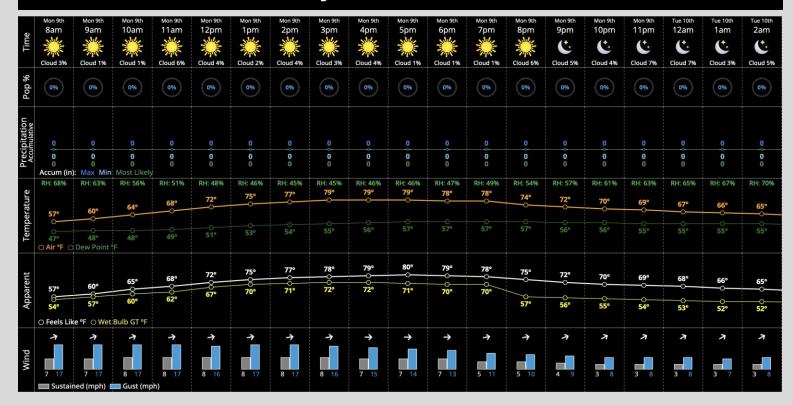

### **Temperatures:**

✓ Temperatures will climb to the upper 70s by first pitch, with temperatures dropping to the lower 70s by the end of the game.

#### **Wind/Clouds:**

- ✓ Mostly sunny skies throughout the day.
- ✓ Winds will be sustained at 10 15 MPH with a few gusts up to 20 MPH.

#### **Wind Direction:**

✓ Winds will be blowing from 3B Line to RF until 5PM before shifting to Homeplate to CF after 5PM.(see field image above!)