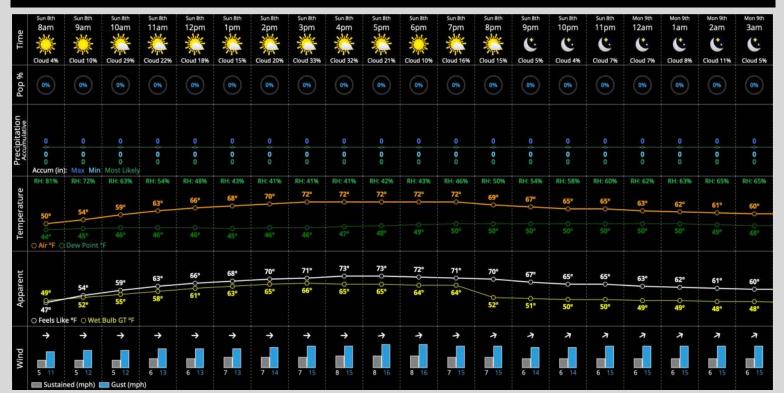

# **Hour by Hour Forecast:**

#### **Temperatures:**

✓ Temperatures will climb to the upper 60s by first pitch, with temperatures hovering in the lower 70s throughout the game.

### **Wind/Clouds:**

- ✓ Mostly sunny skies throughout the day
- ✓ Winds will be sustained at 5 10 MPH with a few gusts up to 17 MPH.