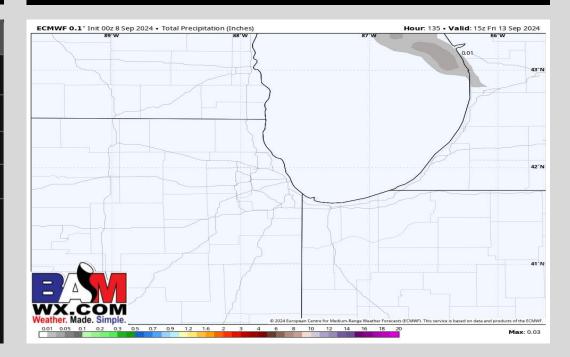

## **Rainfall Totals: Next 5 Days**

#### **NEXT 5 DAYS: IMPORTANT FORECAST NOTES:**

- **✓** MON: Favoring dry conditions.
- ✓ <u>TUE:</u> Favoring dry conditions.
- **✓** <u>WED:</u> Favoring dry conditions.
- ✓ <u>THU:</u> Favoring dry conditions.
- ✓ FRI: Favoring dry conditions.