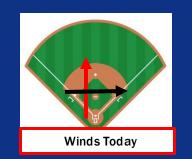

#### **Wind Direction:**

✓ Winds will be blowing from Homeplate to 2B until 7PM before shifting to 3B to 1B after 7PM.(see field image above!)