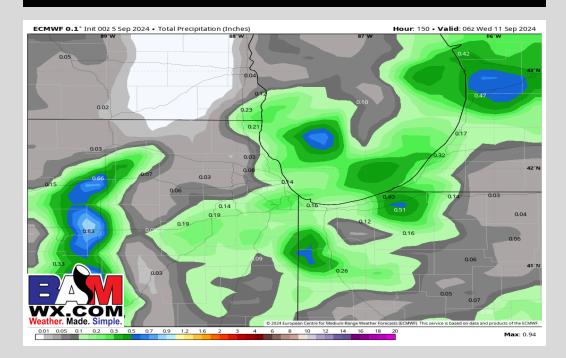

## Rainfall Totals: Next 5 Days

#### **NEXT 5 DAYS: IMPORTANT FORECAST NOTES:**

- ✓ FRI: Chance for isolated showers and thunderstorms in the AM, lingering into the PM.
- ✓ <u>SAT:</u> Favoring dry conditions.
- ✓ <u>SUN:</u> Favoring dry conditions.
- **✓** MON: Favoring dry conditions.
- ✓ <u>TUE:</u> Favoring dry conditions.