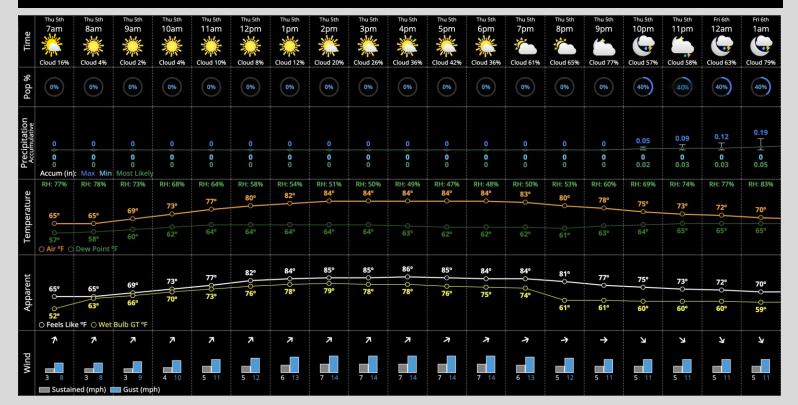

# **Hour by Hour Forecast:**

#### **Temperatures:**

✓ High temperatures will climb to the mid 80s by this afternoon.

### **Wind/Clouds:**

- ✓ Increasing clouds throughout the day.
- ✓ Winds will be sustained at 5-10 MPH with a few gusts up to 15 MPH.

### **Today's Precipitation Chances:**

Rain/Storm chances increase around 10PM with rounds of rain/storms lasting into tomorrow morning. Storms are not expected to be severe.

#### **Rain Totals:**

Rainfall amounts of 0.20" to 0.60" will be possible from rain. Localized amounts up to 0.80" will be possible from heavier cells.

#### **Dew/Frost:**

Grass will be wet from overnight rain.