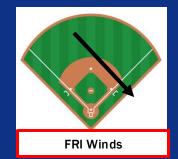

#### Wind Direction (FRI):

✓ Winds will be blowing from 2B to 1B throughout the day. (see field image above!)