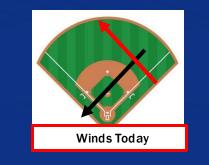

#### Wind/Clouds:

- ✓ Partly cloudy skies throughout
- ✓ Winds will be sustained at 5-10 MPH throughout the day.
- ✓ <u>Wind Direction:</u>
- ✓ Winds will be blowing from 1B to Homeplate until 10pm, before switching to 1B to 2B for the rest of the day. (see field image above!)

#### Wind Direction (TUE):

 ✓ Winds will be blowing from LF to 1B throughout the day. (see field image above!)