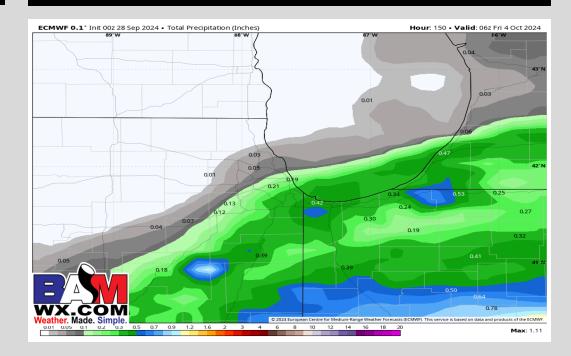

# **Rainfall Totals: Next 5 Days**

#### **NEXT 5 DAYS: IMPORTANT FORECAST NOTES:**

- ✓ <u>SUN:</u> Chance for a light stray AM Shower then dry through the PM
- **✓** MON: Favoring dry conditions
- ✓ <u>TUE:</u> Favoring dry conditions
- **✓** <u>WED:</u> Favoring dry conditions
- ✓ <u>THU:</u> Favoring dry conditions