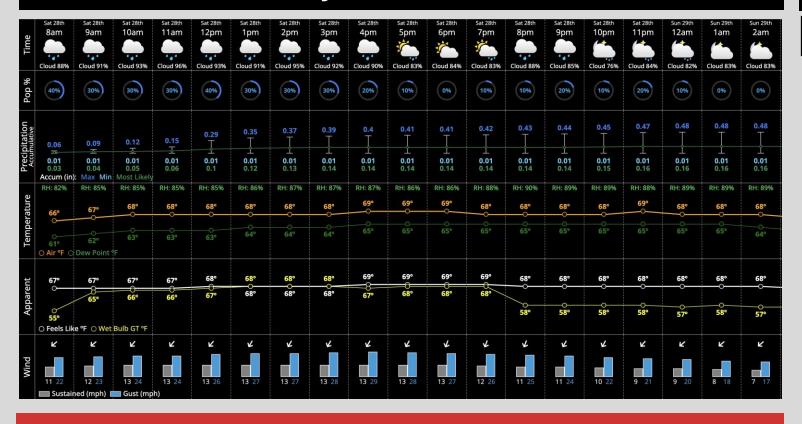

### **Temperatures:**

✓ Temperatures will climb to the upper 60s F this afternoon.

### **Wind/Clouds:**

- ✓ Overcast skies throughout the day
- ✓ Winds will be sustained at 15-20 MPH with gusts of 20-30 MPH

## **Today's Precipitation Chances:**

On and off light showers with drizzle/sprinkles will be present throughout the day. Best chances will be 12PM – 3PM and then 7PM- midnight.

#### **Rain Totals:**

0.15-0.3" rainfall totals are expected today.

## **Dew/Frost:**

Damp grounds from rain and dew are favored SUN AM