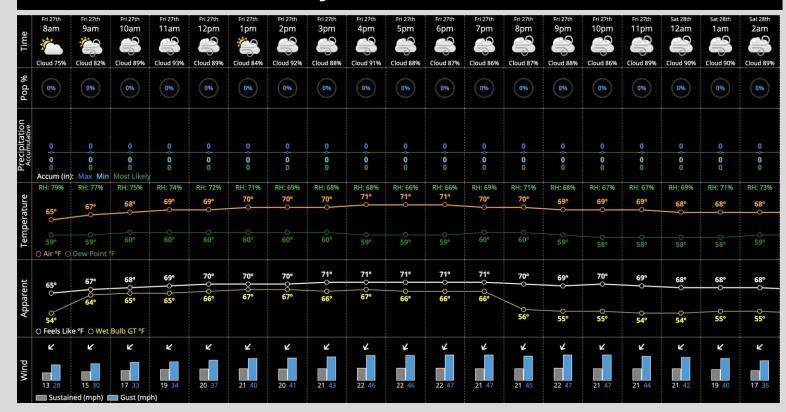

# **Hour by Hour Forecast:**

## **Temperatures:**

✓ Temperatures will climb to the lower 70s F
this afternoon.

## **Wind/Clouds:**

- ✓ Overcast skies throughout the day
- ✓ Winds will be sustained at 20-30 MPH with gusts of 35-45 MPH