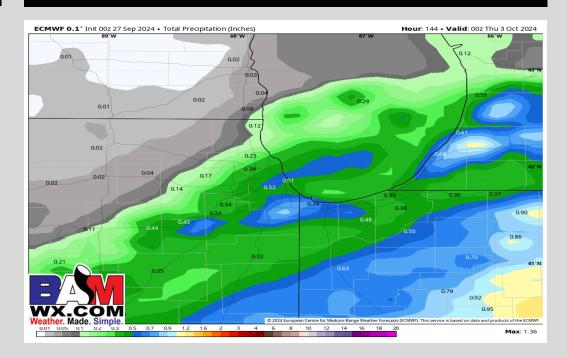

# **Rainfall Totals: Next 5 Days**

### **NEXT 5 DAYS: IMPORTANT FORECAST NOTES:**

- ✓ **SAT:** Isolated light rain showers
- ✓ <u>SUN:</u> Chance for hit and miss light showers
- ✓ MON: Stray hit or miss light shower
- ✓ <u>TUE:</u> Stray hit or miss light shower
- **✓** <u>WED:</u> Favoring dry conditions